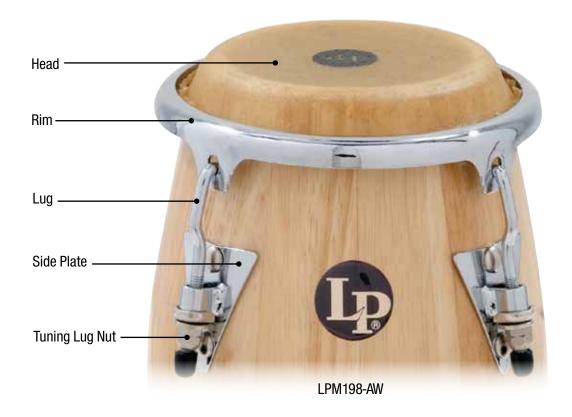

## LP PATATO MODEL FIBERGLASS CONGAS

Handle

Mount Brackets

| <b>Drum Model</b>                                                                                                                                                         | <b>LP522X-1**</b>                                                       | 11" Quinto                                                                                                                                                                                                      |
|---------------------------------------------------------------------------------------------------------------------------------------------------------------------------|-------------------------------------------------------------------------|-----------------------------------------------------------------------------------------------------------------------------------------------------------------------------------------------------------------|
| Head                                                                                                                                                                      | LP265A                                                                  | 11" Quinto, Rawhide                                                                                                                                                                                             |
| Rim                                                                                                                                                                       | LP734A                                                                  | 11" CC2 Rim, Chrome                                                                                                                                                                                             |
| <b>Drum Model</b>                                                                                                                                                         | <b>LP559X-1**</b>                                                       | 11 3/4" Conga                                                                                                                                                                                                   |
| Head                                                                                                                                                                      | LP265B                                                                  | 11 3/4" Conga, Rawhide                                                                                                                                                                                          |
| Rim                                                                                                                                                                       | LP735A                                                                  | 11 3/4" CC2 Rim, Chrome                                                                                                                                                                                         |
| <b>Drum Model</b>                                                                                                                                                         | <b>LP552X-1**</b>                                                       | 12 1/2" Tumbadora                                                                                                                                                                                               |
| Head                                                                                                                                                                      | LP265C                                                                  | 12 1/2" Tumbadora, Rawhide                                                                                                                                                                                      |
| Rim                                                                                                                                                                       | LP736A                                                                  | 12 1/2" CC2 Rim, Chrome                                                                                                                                                                                         |
| Tuning Lug, all sizes Mic Lug, all sizes Side Plate, all sizes Handle, all sizes Shell Protector, all sizes Mount Brackets Tuning Lug Super nuts, all sizes Tuning Wrench | LP215B<br>LP215M<br>LP218<br>LP224<br>LP628<br>LP912<br>LP952<br>LP227A | Conga Lug, Chrome Regular Mic Lug, Chrome Conga Side Plate, Chrome Conga Handle, Chrome ProCare Conga Shell Protectors, 6 pcs. Double Conga Mounting Bracket, 2 Pcs. Super Nuts, Chrome, Set of 6 Tuning Wrench |

## LP LEGEND JOE MADERA SERIES WOOD CONGAS

Handle

**Mount Brackets** 

| <b>Drum Model</b>                                                                                                                                                         | LPL522X-JM                                                              | <b>11" Quinto</b>                                                                                                                                                                                               |
|---------------------------------------------------------------------------------------------------------------------------------------------------------------------------|-------------------------------------------------------------------------|-----------------------------------------------------------------------------------------------------------------------------------------------------------------------------------------------------------------|
| Head                                                                                                                                                                      | LP265A                                                                  | 11" Quinto, Rawhide                                                                                                                                                                                             |
| Rim                                                                                                                                                                       | LP734A                                                                  | 11" CC2 Rim, Chrome                                                                                                                                                                                             |
| <b>Drum Model</b>                                                                                                                                                         | LPL559X-JM                                                              | <b>11 3/4" Conga</b>                                                                                                                                                                                            |
| Head                                                                                                                                                                      | LP265B                                                                  | 11 3/4" Conga, Rawhide                                                                                                                                                                                          |
| Rim                                                                                                                                                                       | LP735A                                                                  | 11 3/4" CC2 Rim, Chrome                                                                                                                                                                                         |
| <b>Drum Model</b>                                                                                                                                                         | LPL552X-JM                                                              | <b>12 1/2" Tumba</b>                                                                                                                                                                                            |
| Head                                                                                                                                                                      | LP265C                                                                  | 12 1/2" Tumbadora, Rawhide                                                                                                                                                                                      |
| Rim                                                                                                                                                                       | LP736A                                                                  | 12 1/2" CC2 Rim, Chrome                                                                                                                                                                                         |
| Tuning Lug, all sizes Mic Lug, all sizes Side Plate, all sizes Handle, all sizes Shell Protector, all sizes Mount Brackets Tuning Lug Super nuts, all sizes Tuning Wrench | LP215B<br>LP215M<br>LP218<br>LP224<br>LP628<br>LP912<br>LP952<br>LP227A | Conga Lug, Chrome Regular Mic Lug, Chrome Conga Side Plate, Chrome Conga Handle, Chrome ProCare Conga Shell Protectors, 6 pcs. Double Conga Mounting Bracket, 2 Pcs. Super Nuts, Chrome, Set of 6 Tuning Wrench |

## LP CLASSIC/CLASSIC ACCENTS WOOD CONGAS, GOLD HARDWARE

Handle

**Mount Brackets** 

| <b>Drum Model</b>                                                                                                                                                         | <b>LP522X-**</b>                                                                  | 11" Quinto                                                                                                                                                                                                                                |
|---------------------------------------------------------------------------------------------------------------------------------------------------------------------------|-----------------------------------------------------------------------------------|-------------------------------------------------------------------------------------------------------------------------------------------------------------------------------------------------------------------------------------------|
| Head                                                                                                                                                                      | LP265A                                                                            | 11" Quinto, Rawhide                                                                                                                                                                                                                       |
| Rim                                                                                                                                                                       | LP734B                                                                            | 11" CC2 Rim, Gold Tone                                                                                                                                                                                                                    |
| <b>Drum Model</b>                                                                                                                                                         | <b>LP559X-**</b>                                                                  | <b>11 3/4" Conga</b>                                                                                                                                                                                                                      |
| Head                                                                                                                                                                      | LP265B                                                                            | 11 3/4" Conga, Rawhide                                                                                                                                                                                                                    |
| Rim                                                                                                                                                                       | LP735B                                                                            | 11 3/4" CC2 Rim, Gold Tone                                                                                                                                                                                                                |
| <b>Drum Model</b>                                                                                                                                                         | <b>LP552X-**</b>                                                                  | <b>12 1/2" Tumbadora</b>                                                                                                                                                                                                                  |
| Head                                                                                                                                                                      | LP265C                                                                            | 12 1/2" Tumbadora, Rawhide                                                                                                                                                                                                                |
| Rim                                                                                                                                                                       | LP736B                                                                            | 12 1/2" CC2 Rim, Gold Tone                                                                                                                                                                                                                |
| Tuning Lug, all sizes Mic Lug, all sizes Side Plate, all sizes Handle, all sizes Shell Protector, all sizes Mount Brackets Tuning Lug Super nuts, all sizes Tuning Wrench | LP215A-1<br>LP215MG<br>LP218B<br>LP224B<br>LP628-AU<br>LP912B<br>LP952B<br>LP227A | Conga Lug, Gold Tone Regular Mic Lug, Gold Tone Conga Side Plate, Gold Tone Conga Handle, Gold Tone ProCare Conga Shell Protectors, 6 pcs., Gold Double Conga Mounting Bracket Gold, 2 Pcs. Super Nuts, Gold Tone, Set of 6 Tuning Wrench |

## LP CLASSIC/CLASSIC ACCENTS WOOD CONGAS, CHROME HARDWARE

Handle

**Mount Brackets** 

| <b>Drum Model</b>                                                                                                                                                         | <b>LP522X-**</b>                                                        | 11" Quinto                                                                                                                                                                                                     |
|---------------------------------------------------------------------------------------------------------------------------------------------------------------------------|-------------------------------------------------------------------------|----------------------------------------------------------------------------------------------------------------------------------------------------------------------------------------------------------------|
| Head                                                                                                                                                                      | LP265A                                                                  | 11" Quinto, Rawhide                                                                                                                                                                                            |
| Rim                                                                                                                                                                       | LP734A                                                                  | 11" CC2 Rim, Chrome                                                                                                                                                                                            |
| <b>Drum Model</b>                                                                                                                                                         | <b>LP559X-**</b>                                                        | 11 3/4" Conga                                                                                                                                                                                                  |
| Head                                                                                                                                                                      | LP265B                                                                  | 11 3/4" Conga, Rawhide                                                                                                                                                                                         |
| Rim                                                                                                                                                                       | LP735A                                                                  | 11 3/4" CC2 Rim, Chrome                                                                                                                                                                                        |
| <b>Drum Model</b>                                                                                                                                                         | <b>LP552X-**</b>                                                        | 12 1/2" Tumbadora                                                                                                                                                                                              |
| Head                                                                                                                                                                      | LP265C                                                                  | 12 1/2" Tumbadora, Rawhide                                                                                                                                                                                     |
| Rim                                                                                                                                                                       | LP736A                                                                  | 12 1/2" CC2 Rim, Chrome                                                                                                                                                                                        |
| Tuning Lug, all sizes Mic Lug, all sizes Side Plate, all sizes Handle, all sizes Shell Protector, all sizes Mount Brackets Tuning Lug Super nuts, all sizes Tuning Wrench | LP215B<br>LP215M<br>LP218<br>LP224<br>LP628<br>LP912<br>LP952<br>LP227A | Conga Lug, Chrome Regular Mic Lug, Chrome Conga Chrome Side Plate Conga Handle, Chrome ProCare Conga Shell Protectors, 6 pcs. Double Conga Mounting Bracket, 2 Pcs. Super Nuts, Chrome, Set of 6 Tuning Wrench |

## LP SALSA WOOD CONGAS, GOLD HARDWARE

Handle

Mount Brackets

| <b>Drum Model</b>                                                                                                                                                         | <b>LP222X-**</b>                                                                  | <b>11" Quinto</b>                                                                                                                                                                                                                   |
|---------------------------------------------------------------------------------------------------------------------------------------------------------------------------|-----------------------------------------------------------------------------------|-------------------------------------------------------------------------------------------------------------------------------------------------------------------------------------------------------------------------------------|
| Head                                                                                                                                                                      | LP265A                                                                            | 11" Quinto, Rawhide                                                                                                                                                                                                                 |
| Rim                                                                                                                                                                       | LP734B                                                                            | 11" CC2 Rim, Gold Tone                                                                                                                                                                                                              |
| <b>Drum Model</b>                                                                                                                                                         | <b>LP259X-**</b>                                                                  | <b>11 3/4" Conga</b>                                                                                                                                                                                                                |
| Head                                                                                                                                                                      | LP265B                                                                            | 11 3/4" Conga, Rawhide                                                                                                                                                                                                              |
| Rim                                                                                                                                                                       | LP735B                                                                            | 11 3/4" CC2 Rim, Gold Tone                                                                                                                                                                                                          |
| <b>Drum Model</b>                                                                                                                                                         | <b>LP252X-**</b>                                                                  | <b>12 1/2" Tumbadora</b>                                                                                                                                                                                                            |
| Head                                                                                                                                                                      | LP265C                                                                            | 12 1/2" Tumbadora, Rawhide                                                                                                                                                                                                          |
| Rim                                                                                                                                                                       | LP736B                                                                            | 12 1/2" CC2 Rim, Gold Tone                                                                                                                                                                                                          |
| Tuning Lug, all sizes Mic Lug, all sizes Side Plate, all sizes Handle, all sizes Shell Protector, all sizes Mount Brackets Tuning Lug Super nuts, all sizes Tuning Wrench | LP215A-1<br>LP215MG<br>LP218B<br>LP224B<br>LP628-AU<br>LP912B<br>LP952B<br>LP227A | Conga Lug, Gold Tone Regular Mic Lug, Gold Conga Gold Tone Side Plate Conga Handle, Gold Tone ProCare Conga Shell Protectors, 6 pcs., Gold Double Conga Mounting Bracket Gold, 2 Pcs. Super Nuts, Gold Tone, Set of 6 Tuning Wrench |

## LP SALSA WOOD CONGAS, CHROME HARDWARE

Handle

**Mount Brackets** 

| <b>Drum Model</b>                                                                                                                                                         | <b>LP222X-**</b>                                                        | 11" Quinto                                                                                                                                                                                                     |
|---------------------------------------------------------------------------------------------------------------------------------------------------------------------------|-------------------------------------------------------------------------|----------------------------------------------------------------------------------------------------------------------------------------------------------------------------------------------------------------|
| Head                                                                                                                                                                      | LP265A                                                                  | 11" Quinto, Rawhide                                                                                                                                                                                            |
| Rim                                                                                                                                                                       | LP734A                                                                  | 11" CC2 Rim, Chrome                                                                                                                                                                                            |
| <b>Drum Model</b>                                                                                                                                                         | <b>LP259X-**</b>                                                        | <b>11 3/4" Conga</b>                                                                                                                                                                                           |
| Head                                                                                                                                                                      | LP265B                                                                  | 11 3/4" Conga, Rawhide                                                                                                                                                                                         |
| Rim                                                                                                                                                                       | LP735A                                                                  | 11 3/4" CC2 Rim, Chrome                                                                                                                                                                                        |
| <b>Drum Model</b>                                                                                                                                                         | <b>LP252X-**</b>                                                        | 12 1/2" Tumbadora                                                                                                                                                                                              |
| Head                                                                                                                                                                      | LP265C                                                                  | 12 1/2" Tumbadora, Rawhide                                                                                                                                                                                     |
| Rim                                                                                                                                                                       | LP736A                                                                  | 12 1/2" CC2 Rim, Chrome                                                                                                                                                                                        |
| Tuning Lug, all sizes Mic Lug, all sizes Side Plate, all sizes Handle, all sizes Shell Protector, all sizes Mount Brackets Tuning Lug Super nuts, all sizes Tuning Wrench | LP215B<br>LP215M<br>LP218<br>LP224<br>LP628<br>LP912<br>LP952<br>LP227A | Conga Lug, Chrome Regular Mic Lug, Chrome Conga Chrome Side Plate Conga Handle, Chrome ProCare Conga Shell Protectors, 6 pcs. Double Conga Mounting Bracket, 2 Pcs. Super Nuts, Chrome, Set of 6 Tuning Wrench |

## LP ORIGINAL MODEL FIBERGLASS CONGAS

Handle

Mount Brackets

| <b>Drum Model</b>                                                                                                                                                         | <b>LP222X-1**</b>                                                       | <b>11" Quinto</b>                                                                                                                                                                                              |
|---------------------------------------------------------------------------------------------------------------------------------------------------------------------------|-------------------------------------------------------------------------|----------------------------------------------------------------------------------------------------------------------------------------------------------------------------------------------------------------|
| Head                                                                                                                                                                      | LP265A                                                                  | 11" Quinto, Rawhide                                                                                                                                                                                            |
| Rim                                                                                                                                                                       | LP734A                                                                  | 11" CC2 Rim, Chrome                                                                                                                                                                                            |
| <b>Drum Model</b>                                                                                                                                                         | <b>LP259X-1**</b>                                                       | <b>11 3/4" Conga</b>                                                                                                                                                                                           |
| Head                                                                                                                                                                      | LP265B                                                                  | 11 3/4" Conga, Rawhide                                                                                                                                                                                         |
| Rim                                                                                                                                                                       | LP735A                                                                  | 11 3/4" CC2 Rim, Chrome                                                                                                                                                                                        |
| <b>Drum Model</b>                                                                                                                                                         | <b>LP252X-1**</b>                                                       | <b>12 1/2" Tumbadora</b>                                                                                                                                                                                       |
| Head                                                                                                                                                                      | LP265C                                                                  | 12 1/2" Tumbadora, Rawhide                                                                                                                                                                                     |
| Rim                                                                                                                                                                       | LP736A                                                                  | 12 1/2" CC2 Rim, Chrome                                                                                                                                                                                        |
| Tuning Lug, all sizes Mic Lug, all sizes Side Plate, all sizes Handle, all sizes Shell Protector, all sizes Mount Brackets Tuning Lug Super nuts, all sizes Tuning Wrench | LP215B<br>LP215M<br>LP218<br>LP224<br>LP628<br>LP912<br>LP952<br>LP227A | Conga Lug, Chrome Regular Mic Lug, Chrome Conga Chrome Side Plate Conga Handle, Chrome ProCare Conga Shell Protectors, 6 pcs. Double Conga Mounting Bracket, 2 Pcs. Super Nuts, Chrome, Set of 6 Tuning Wrench |

## RAUL REKOW SIGNATURE SERIES DRUMS

| <b>Drum Model</b>                                                                                                                                                         | <b>LP522X-RR</b>                                                                  | 11" Raul Rekow Quinto                                                                                                                                                                                                               |
|---------------------------------------------------------------------------------------------------------------------------------------------------------------------------|-----------------------------------------------------------------------------------|-------------------------------------------------------------------------------------------------------------------------------------------------------------------------------------------------------------------------------------|
| Head                                                                                                                                                                      | LP265A                                                                            | 11" Quinto, Rawhide                                                                                                                                                                                                                 |
| Rim                                                                                                                                                                       | LP734B                                                                            | 11" CC2 Rim, Gold Tone                                                                                                                                                                                                              |
| <b>Drum Model</b>                                                                                                                                                         | <b>LP559X-RR</b>                                                                  | 11 3/4" Raul Rekow Conga                                                                                                                                                                                                            |
| Head                                                                                                                                                                      | LP265B                                                                            | 11 3/4" Conga, Rawhide                                                                                                                                                                                                              |
| Rim                                                                                                                                                                       | LP735B                                                                            | 11 3/4" CC2 Rim, Gold Tone                                                                                                                                                                                                          |
| <b>Drum Model</b>                                                                                                                                                         | LP552X-RR                                                                         | <b>12 1/2" Raul Rekow Tumba</b>                                                                                                                                                                                                     |
| Head                                                                                                                                                                      | LP265C                                                                            | 12 1/2" Tumbadora, Rawhide                                                                                                                                                                                                          |
| Rim                                                                                                                                                                       | LP736B                                                                            | 12 1/2" CC2 Rim, Gold Tone                                                                                                                                                                                                          |
| Tuning Lug, all sizes Mic Lug, all sizes Side Plate, all sizes Handle, all sizes Shell Protector, all sizes Mount Brackets Tuning Lug Super nuts, all sizes Tuning Wrench | LP215A-1<br>LP215MG<br>LP218B<br>LP224B<br>LP628-AU<br>LP912B<br>LP952B<br>LP227A | Conga Lug, Gold Tone Regular Mic Lug, Gold Conga Gold Tone Side Plate Conga Handle, Gold Tone ProCare Conga Shell Protectors, 6 pcs., Gold Double Conga Mounting Bracket Gold, 2 Pcs. Super Nuts, Gold Tone, Set of 6 Tuning Wrench |