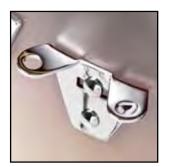

## LP GIOVANNI PALLADIUM SERIES

Handle

**Mount Brackets** 

| <b>Drum Model</b>                                                                                                                                                         | <b>LP860Z</b>                                                              | <b>11" Quinto</b>                                                                                                                                                                                                                                  |
|---------------------------------------------------------------------------------------------------------------------------------------------------------------------------|----------------------------------------------------------------------------|----------------------------------------------------------------------------------------------------------------------------------------------------------------------------------------------------------------------------------------------------|
| Head                                                                                                                                                                      | LP274A                                                                     | 11" Galaxy Quinto, Rawhide                                                                                                                                                                                                                         |
| Rim                                                                                                                                                                       | LP772A                                                                     | Quinto Rim, Chrome, Z Series                                                                                                                                                                                                                       |
| <b>Drum Model</b>                                                                                                                                                         | <b>LP861Z</b>                                                              | 11 3/4" Conga                                                                                                                                                                                                                                      |
| Head                                                                                                                                                                      | LP274B                                                                     | 11 3/4" Galaxy Conga, Rawhide                                                                                                                                                                                                                      |
| Rim                                                                                                                                                                       | LP773A                                                                     | Conga Rim Chrome, Z Series                                                                                                                                                                                                                         |
| <b>Drum Model</b>                                                                                                                                                         | <b>LP862Z</b>                                                              | <b>12 1/2" Tumba</b>                                                                                                                                                                                                                               |
| Head                                                                                                                                                                      | LP274C                                                                     | 12 1/2" Galaxy Tumbadora, Rawhide                                                                                                                                                                                                                  |
| Rim                                                                                                                                                                       | LP774A                                                                     | Tumba Rim, Chrome, Z Series                                                                                                                                                                                                                        |
| <b>Drum Model</b>                                                                                                                                                         | <b>LP863Z</b>                                                              | <b>14" Super Tumba</b>                                                                                                                                                                                                                             |
| Head                                                                                                                                                                      | LP274D                                                                     | 14" Galaxy Super Tumba, Rawhide                                                                                                                                                                                                                    |
| Rim                                                                                                                                                                       | LP775A                                                                     | 14" Super Tumba Rim, Chrome, Z Series                                                                                                                                                                                                              |
| Tuning Lug, all sizes Mic Lug, all sizes Side Plate, all sizes Handle, all sizes Shell Protector, all sizes Mount Brackets Tuning Lug Super nuts, all sizes Tuning Wrench | LP971<br>LP971M<br>LP973<br>LP224<br>LP628G-C<br>LP912<br>LP952C<br>LP227D | Galaxy Conga Lug, Chrome Galaxy Mic Lug, Chrome Galaxy Side Plate Kit, Chrome Conga Handle, Chrome Galaxy ProCare Conga Shell Protectors, Chrome Double Conga Mounting Bracket, 2 Pcs. Galaxy Super Nuts for LP971 (Set of 6) Galaxy Tuning Wrench |