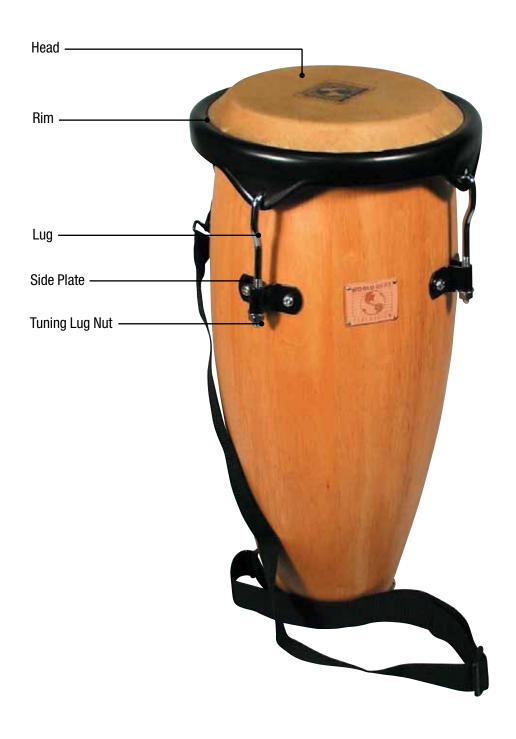

and

## **CP WOOD CONGAS**





Mounting Bracket (Black Powder-Coat Finish)

| Drum Model    | CP636-AWB | 9" & 10" Set with Double Stand, Natural Wood |
|---------------|-----------|----------------------------------------------|
| 9" Head       | CP636A    | 9" Conga, Rawhide for CP636                  |
| 9" Rim        | CP636AR   | 9" Conga Rim for CP636                       |
| 10" Head      | CP636B    | 10" Conga, Rawhide for CP636                 |
| 10" Rim       | CP636BR   | 10" Conga Rim for CP636                      |
| Tuning Lug    | CP215     | Conga Lug for CP636                          |
| Side plate    | CP636SP   | Side Plate for CP636                         |
| Mount bracket | CP636MB   | Mounting Bracket for CP636                   |



### **WORLD BEAT CONGAS**



Drum ModelWB20409" Caribe Conga, Natural Wood, 21" tallHeadWB925Caribe Conga Replacement HeadTuning LugCP214Tuning Screw for CP660/WB2040/WB2041

## LP GALAXY GIOVANNI SERIES ASH WOOD BONGOS - CHROME





Lug Tips

| Drum Model    | LP793X-C  | Bongos, Chrome                  |
|---------------|-----------|---------------------------------|
| Small Head    | LP263A    | 7 1/4" Rawhide Head             |
| Large Head    | LP264A    | 8 5/8" Rawhide Head             |
| Small Rim     | LP731A    | CC2 Small Rim, Chrome           |
| Large Rim     | LP732A    | CC2 Large Rim, Chrome           |
| Small Bottom  | LP339A    | Small Cast Chrome Bottom        |
| Large Bottom  | LP339B    | Large Cast Chrome Bottom        |
| Tuning Lug    | LP213B    | Bongo Lug with nut, Chrome      |
| Lug T