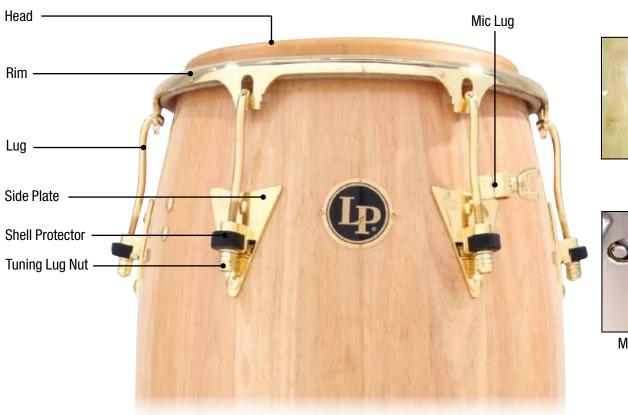

## LP GIOVANNI PALLADIUM SERIES

Handle

**Mount Brackets** 

| <b>Drum Model</b>                                                                                                                                                         | <b>LP860Z</b>                                                              | <b>11" Quinto</b>                                                                                                                                                                                                                                  |
|---------------------------------------------------------------------------------------------------------------------------------------------------------------------------|----------------------------------------------------------------------------|----------------------------------------------------------------------------------------------------------------------------------------------------------------------------------------------------------------------------------------------------|
| Head                                                                                                                                                                      | LP274A                                                                     | 11" Galaxy Quinto, Rawhide                                                                                                                                                                                                                         |
| Rim                                                                                                                                                                       | LP772A                                                                     | Quinto Rim, Chrome, Z Series                                                                                                                                                                                                                       |
| <b>Drum Model</b>                                                                                                                                                         | <b>LP861Z</b>                                                              | 11 3/4" Conga                                                                                                                                                                                                                                      |
| Head                                                                                                                                                                      | LP274B                                                                     | 11 3/4" Galaxy Conga, Rawhide                                                                                                                                                                                                                      |
| Rim                                                                                                                                                                       | LP773A                                                                     | Conga Rim Chrome, Z Series                                                                                                                                                                                                                         |
| <b>Drum Model</b>                                                                                                                                                         | <b>LP862Z</b>                                                              | <b>12 1/2" Tumba</b>                                                                                                                                                                                                                               |
| Head                                                                                                                                                                      | LP274C                                                                     | 12 1/2" Galaxy Tumbadora, Rawhide                                                                                                                                                                                                                  |
| Rim                                                                                                                                                                       | LP774A                                                                     | Tumba Rim, Chrome, Z Series                                                                                                                                                                                                                        |
| <b>Drum Model</b>                                                                                                                                                         | <b>LP863Z</b>                                                              | <b>14" Super Tumba</b>                                                                                                                                                                                                                             |
| Head                                                                                                                                                                      | LP274D                                                                     | 14" Galaxy Super Tumba, Rawhide                                                                                                                                                                                                                    |
| Rim                                                                                                                                                                       | LP775A                                                                     | 14" Super Tumba Rim, Chrome, Z Series                                                                                                                                                                                                              |
| Tuning Lug, all sizes Mic Lug, all sizes Side Plate, all sizes Handle, all sizes Shell Protector, all sizes Mount Brackets Tuning Lug Super nuts, all sizes Tuning Wrench | LP971<br>LP971M<br>LP973<br>LP224<br>LP628G-C<br>LP912<br>LP952C<br>LP227D | Galaxy Conga Lug, Chrome Galaxy Mic Lug, Chrome Galaxy Side Plate Kit, Chrome Conga Handle, Chrome Galaxy ProCare Conga Shell Protectors, Chrome Double Conga Mounting Bracket, 2 Pcs. Galaxy Super Nuts for LP971 (Set of 6) Galaxy Tuning Wrench |

### LP GIOVANNI 30TH ANNIVERSARY PALLADIUM SERIES

Handle

**Mount Brackets** 

| <b>Drum Model</b>                                                                                                         | <b>LP860Z-30</b>                                                    | <b>30th Anniversary 11" Quinto</b>                                                                                                                                                                                   |
|---------------------------------------------------------------------------------------------------------------------------|---------------------------------------------------------------------|----------------------------------------------------------------------------------------------------------------------------------------------------------------------------------------------------------------------|
| Head                                                                                                                      | LP274A                                                              | 11" Galaxy Quinto, Rawhide                                                                                                                                                                                           |
| Rim                                                                                                                       | LP772-BN                                                            | Quinto Rim, Brushed Nickel, Z Series                                                                                                                                                                                 |
| <b>Drum Model</b>                                                                                                         | <b>LP861Z-30</b>                                                    | <b>30th Anniversary 11 3/4" Conga</b>                                                                                                                                                                                |
| Head                                                                                                                      | LP274B                                                              | 11 3/4" Galaxy Conga, Rawhide                                                                                                                                                                                        |
| Rim                                                                                                                       | LP773-BN                                                            | Conga Rim Brushed Nickel, Z Series                                                                                                                                                                                   |
| <b>Drum Model</b>                                                                                                         | <b>LP862Z-30</b>                                                    | <b>30th Anniversary 12 1/2" Tumba</b>                                                                                                                                                                                |
| Head                                                                                                                      | LP274C                                                              | 12 1/2" Galaxy Tumbadora, Rawhide                                                                                                                                                                                    |
| Rim                                                                                                                       | LP774-BN                                                            | Tumba Rim, Brushed Nickel, Z Series                                                                                                                                                                                  |
| <b>Drum Model</b>                                                                                                         | <b>LP863Z-30</b>                                                    | 30th Anniversary 14" Super Tumba                                                                                                                                                                                     |
| Head                                                                                                                      | LP274D                                                              | 14" Galaxy Super Tumba, Rawhide                                                                                                                                                                                      |
| Rim                                                                                                                       | LP775-BN                                                            | 14" Super Tumba Rim, Brushed Nickel, Z Series                                                                                                                                                                        |
| Tuning Lug, all sizes Mic Lug, all sizes Side Plate, all sizes Handle, all sizes Shell Protector, all sizes Tuning Wrench | LP972-BN<br>LP972M-BN<br>LP974-BN<br>LP224-BN<br>LP628G-C<br>LP227D | Galaxy Conga Lug, Brushed Nickel<br>Galaxy Mic Lug, Brushed Nickel<br>Galaxy Side Plate Kit, Brushed Nickel<br>Conga Handle, Brushed Nickel<br>Galaxy ProCare Conga Shell Protectors, Chrome<br>Galaxy Tuning Wrench |

## LP GALAXY GIOVANNI SERIES CONGAS

Handle

**Mount Brackets** 

| <b>Drum Model</b>                                                                                                                                                         | <b>LP804Z-AW</b>                                                           | 9 3/4" Requinto, Gold Hardware                                                                                                                                                                                                                             |
|---------------------------------------------------------------------------------------------------------------------------------------------------------------------------|----------------------------------------------------------------------------|------------------------------------------------------------------------------------------------------------------------------------------------------------------------------------------------------------------------------------------------------------|
| Head                                                                                                                                                                      | LP803A                                                                     | 9 3/4" Galaxy Requinto, Rawhide                                                                                                                                                                                                                            |
| Rim                                                                                                                                                                       | LP804                                                                      | Requinto Rim, Gold                                                                                                                                                                                                                                         |
| <b>Drum Model</b>                                                                                                                                                         | <b>LP805Z-AW</b>                                                           | <b>11" Quinto, Gold Hardware</b>                                                                                                                                                                                                                           |
| Head                                                                                                                                                                      | LP274A                                                                     | 11" Galaxy Quinto, Rawhide                                                                                                                                                                                                                                 |
| Rim                                                                                                                                                                       | LP772B                                                                     | Quinto Rim, Gold Tone Z Series                                                                                                                                                                                                                             |
| <b>Drum Model</b>                                                                                                                                                         | <b>LP806Z-AW</b>                                                           | 11 3/4" Conga, Gold Hardware                                                                                                                                                                                                                               |
| Head                                                                                                                                                                      | LP274B                                                                     | 11 3/4" Galaxy Conga, Rawhide                                                                                                                                                                                                                              |
| Rim                                                                                                                                                                       | LP773B                                                                     | Conga Rim, Gold Tone Z Series                                                                                                                                                                                                                              |
| <b>Drum Model</b><br>Head<br>Rim                                                                                                                                          | <b>LP807Z-AW</b><br>LP274C<br>LP774B                                       | <b>12 1/2" Tumbadora, Gold Hardware</b> 12 1/2" Galaxy Tumbadora, Rawhide Tumba Rim, Gold Tone Z Series                                                                                                                                                    |
| Tuning Lug, all sizes Mic Lug, all sizes Side Plate, all sizes Handle, all sizes Shell Protector, all sizes Mount Brackets Tuning Lug Super nuts, all sizes Tuning Wrench | LP972<br>LP972M<br>LP974<br>LP224B<br>LP628G<br>LP912B<br>LP952D<br>LP227D | Galaxy Conga Lug, Gold Tone Galaxy Mic Lug, Gold Tone Galaxy Side Plate Kit, Gold Tone Conga Handle, Gold Tone Galaxy ProCare Conga Shell Protectors Double Conga Mounting Bracket Gold, 2 Pcs. Galaxy Super Nuts for LP972, Set of 6 Galaxy Tuning Wrench |