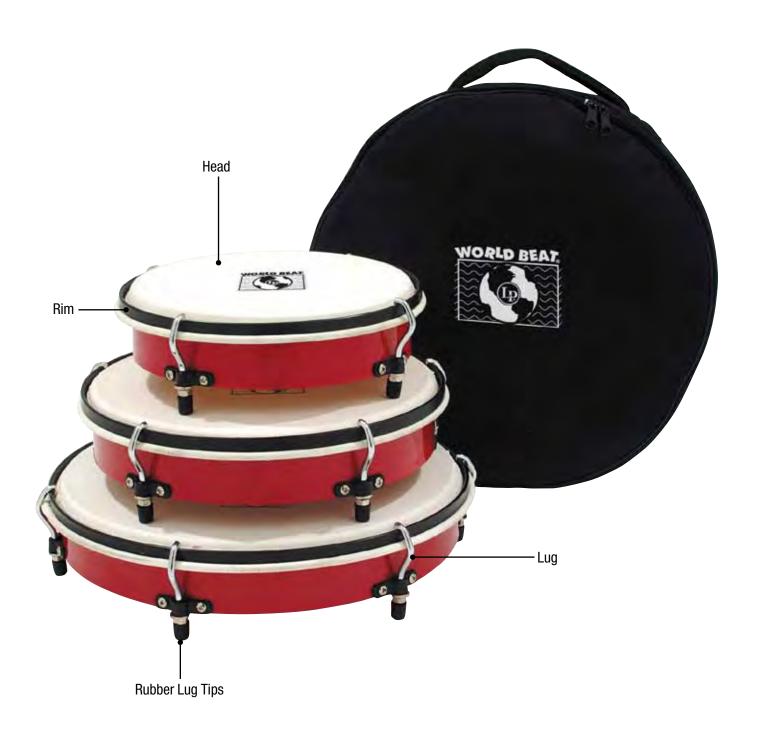

## LP GENERATION III WOOD BONGOS

| Drum Model    | LP201A-3 | Bongos, Chrome                           |
|---------------|----------|------------------------------------------|
| Small Head    | LP263A   | 7 1/4", Rawhide Head                     |
| Large Head    | LP264C   | 9" Generation III Head, Rawhide          |
| Small Rim     | LP253A-1 | Small Rim, Chrome                        |
| Large Rim     | LP253A-5 | Large Rim, Chrome, Gen III               |
| Small Bottom  | LP339C-1 | Small Steel Bottom for LP201A-2/LP201A-3 |
| Large Bottom  | LP339E-1 | Large Steel Bottom for LP201A-3          |
| Tuning Lug    | LP213B   | Bongo Lug, Chrome                        |
| Lug Tips      | LP217    | Vinyl Lug Tip, 1 Dozen                   |
| Tuning Wrench | LP227A   | Tuning Wrench                            |