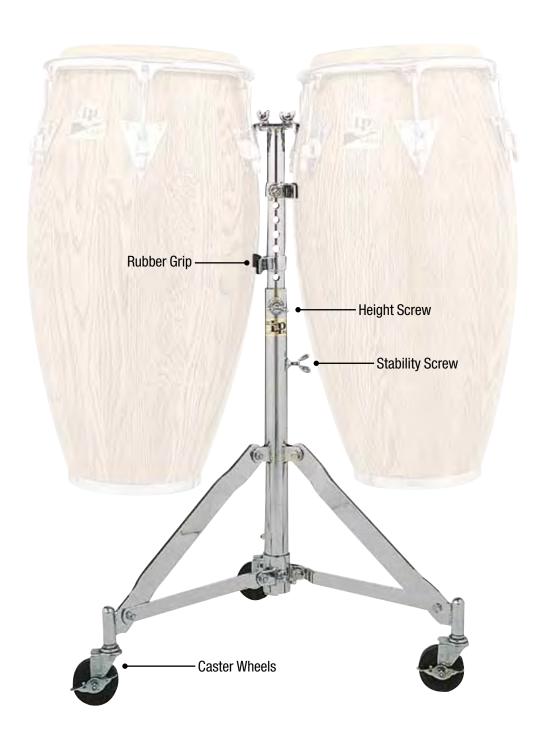

ITE II CONGA STAND



| Stand Model        | LP638     | Futurelite II Conga Stand          |
|--------------------|-----------|------------------------------------|
| Adjusting Assembly | LP638-AL  | Adjusting Leg Assembly for LP638   |
| Center Plate       | LP638-CHP | Center Plate w/ Hardware for LP638 |
| Rubber Feet        | LP638-FT  | Rubber Feet (set of 3) for LP638   |
| Leg Hardware       | LP638-LHP | Leg Hardware Pack for LP638        |
| Pivoting Leg       | LP638-PL  | Pivoting Leg Assembly for LP638    |

## LP DJEMBE STAND



| Stand Model | LP729  | Djembe Stand                 |
|-------------|--------|------------------------------|
| Small Strap | LP892  | Small Strap for Djembe Stand |
| Large Strap | LP892A | Large Strap for Djembe Stand |

## LP DOUBLE CONGA STAND



| Stand Model       | LP290B  | Double Conga Stand                         |
|-------------------|---------|--------------------------------------------|
| Wheels            | LP910   | Caster Wheels with Inserts                 |
| Rubber Grips      | LP911   | Double Conga Std Grippers                  |
| Mounting Brackets | LP912   | Double Conga Mounting Bracket, 2 Pcs.      |
| Mounting Brackets | LP912B  | Double Conga Mounting Bracket Gold, 2 Pcs. |
| Height Screw      | LP914   | Height Adjustment Screw                    |
| Stability Screw   | LP914-S | Stability Adjustment Screw                 |
| Mounting Hardware | LP915   | Mount Clamp Nuts and Washers               |



Conga Mount Brackets

## LP JR. CONGA STAND



| Stand Model  | LP299 | Jr. Conga Stand