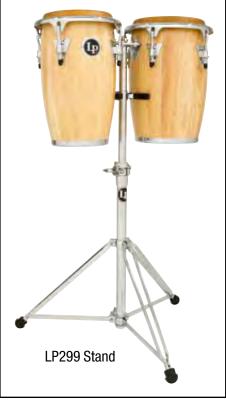

## LP JR. WOOD CONGA SERIES

Mount Brackets

| Drum Model                       | LP-JRX-** | LP Jr. Conga, Wood                    |
|----------------------------------|-----------|---------------------------------------|
| 8" Head                          | LP266A    | 8" Jr. Conga, Rawhide                 |
| 8" Rim                           | LP737A    | CC2 Jr Rim, Small, Chrome             |
| 9" Head                          | LP266B    | 9" Jr. Conga, Rawhide                 |
| 9" Rim                           | LP737B    | CC2 Jr Rim, Large, Chrome             |
| Tuning Lug, all sizes            | LP909     | Jr. Conga Lug for LP-JRX, Chrome      |
| Side Plate, all sizes            | LP930     | Side Plate Kit for LP-JRX             |
| Tuning Lug Super nuts, all sizes | LP952     | Super Nuts, Chrome, Set of 6          |
| Stand                            | LP299     | Jr. Conga Stand                       |
| Mount Brackets                   | LP912     | Double Conga Mounting Bracket, 2 Pcs. |
| Tuning Wrench                    | LP227A    | Tuning Wrench                         |