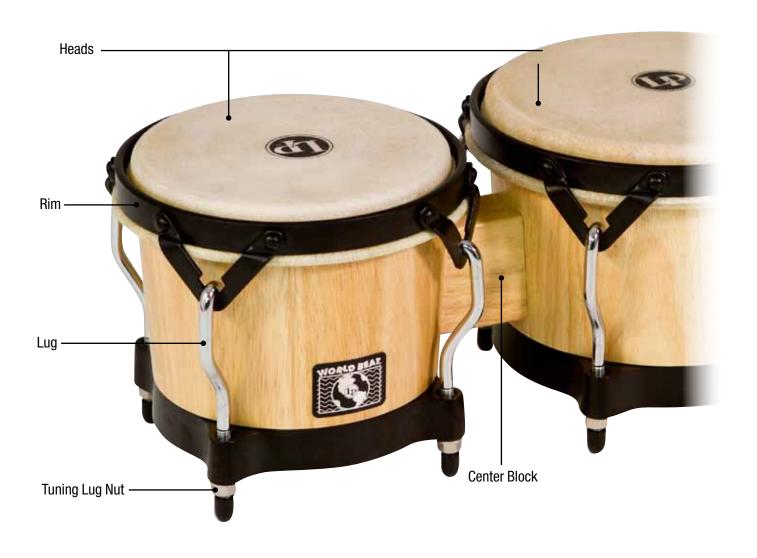

|
| Tuning Wrench | LPA227           | Tuning Wrench                          |
|               |                  |                                        |











F-BK







## **CP TRADITIONAL BONGOS**



| Drum Model | CP221-** | CP Wood Bongos                     |
|------------|----------|------------------------------------|
| Small Head | CP221A   | 6" Rawhide Head, for CP221/LPM2049 |
| Large Head | CP221B   | 7" Rawhide Head, for CP221/LPM2049 |
| Small Rim  | CP221SR  | Small Upper Rim                    |
| Large Rim  | CP221LR  | Large Upper Rim                    |
| Tuning Lug | CP221T   | Bongo Lug for CP221 & WB2049       |
| Lug Tips   | CP221R   | Rubber Tips, Set of 8              |



Lug Tips

## **WORLD BEAT WOOD BONGOS - LIMITED PRODUCTION**



|   | Drum Model | WB2045 | WB Wood Bongos          |
|---|------------|--------|-------------------------|
|   | Small Head | LP263A | 6" Rawhide Head         |
|   | Large Head | LP264A | 7" Rawhide Head         |
|   | Small Rim  | M410A  | Small Upper Rim         |
|   | Large Rim  | M410B  | Large Upper Rim         |
|   | Tuning Lug | M213   | Bongo Lug (fits WB2045) |
|   | Lug Tips   | LP217  | Rubber Tips, Set of 8   |
| 1 |            |        |                         |



Lug Tips

## LP TITO PUENTE TIMBALES, TIMBALITOS & THUNDER TIMBS LP TITO DE GRACIA TIMBALES



















| Drum Model<br>Small Head<br>Large Head<br>Small Rim<br>Large Rim<br>Thunder Timb Stand                                                                               | LP258-**<br>LP247C<br>LP247E<