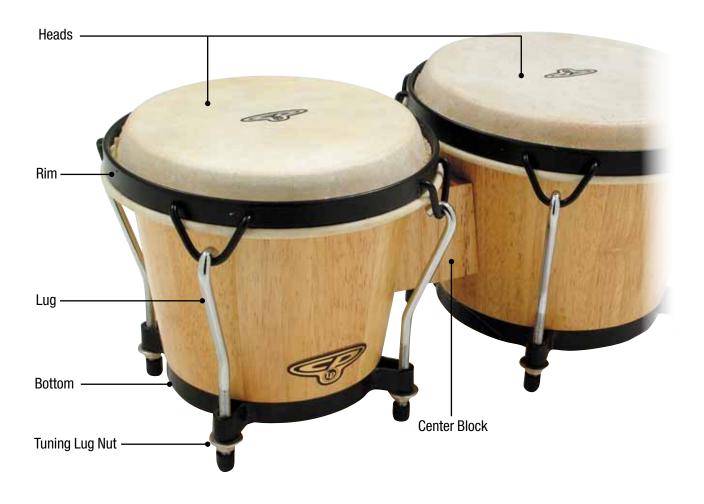

| 6 3/4" Rawhide Head for LPA601/LPA601F |
| Large Head    | LPA663B          | 8" Rawhide Head for LPA601/LPA601F     |
| Small Rim     | LPA421A          | 6 3/4" Bongo Rim, Gold                 |
| Large Rim     | LPA421B          | 8" Bongo Rim, Gold                     |
| Small Bottom  | LPA664A-2        | Small Steel Bottom, Gold               |
| Large Bottom  | LPA664B-2        | Large Steel Bottom, Gold               |
| Tuning Lug    | LPA215           | Bongo Lug Gold for LPA601/601F         |
| Lug Tips      | LP217            | Vinyl Lug Tip, 1Dozen                  |
| Tuning Wrench | LPA227           | Tuning Wrench                          |
|               |                  |                                        |











F-BK







## **CP TRADITIONAL BONGOS**



| Drum Model | CP221-** | CP Wood Bongos                     |
|------------|----------|------------------------------------|
| Small Head | CP221A   | 6" Rawhide Head, for CP221/LPM2049 |
| Large Head | CP221B   | 7" Rawhide Head, for CP221/LPM2049 |
| Small Rim  | CP221SR  | Small Upper Rim                    |
| Large Rim  | CP221LR  | Large Upper Rim                    |
| Tuning Lug | CP221T   | Bongo Lug for CP221 & WB2049       |
| Lug Tips   | CP221R   | Rubber Tips, Set of 8              |



Lug Tips

## **WORLD BEAT WOOD BONGOS - LIMITED PRODUCTION**



|   | Drum Model | WB2045 | WB Wood Bongos          |
|---|------------|--------|-------------------------|
|   | Small Head | LP263A | 6" Rawhide Head         |
|   | Large Head | LP264A | 7" Rawhide Head         |
|   | Small