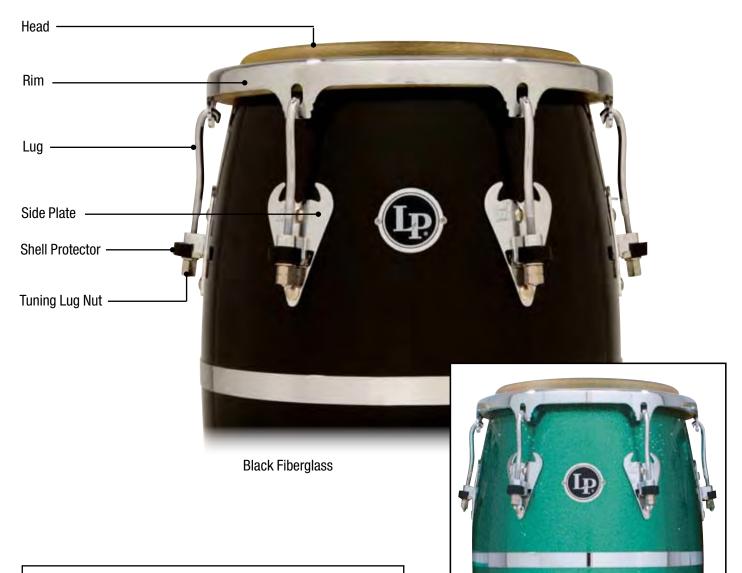

## LP GIOVANNI PALLADIUM SERIES

Handle

**Mount Brackets** 

| <b>Drum Model</b>                                                                                                                                                         | <b>LP860Z</b>                                                              | <b>11" Quinto</b>                                                                                                                                                                                                                                  |
|---------------------------------------------------------------------------------------------------------------------------------------------------------------------------|----------------------------------------------------------------------------|----------------------------------------------------------------------------------------------------------------------------------------------------------------------------------------------------------------------------------------------------|
| Head                                                                                                                                                                      | LP274A                                                                     | 11" Galaxy Quinto, Rawhide                                                                                                                                                                                                                         |
| Rim                                                                                                                                                                       | LP772A                                                                     | Quinto Rim, Chrome, Z Series                                                                                                                                                                                                                       |
| <b>Drum Model</b>                                                                                                                                                         | <b>LP861Z</b>                                                              | 11 3/4" Conga                                                                                                                                                                                                                                      |
| Head                                                                                                                                                                      | LP274B                                                                     | 11 3/4" Galaxy Conga, Rawhide                                                                                                                                                                                                                      |
| Rim                                                                                                                                                                       | LP773A                                                                     | Conga Rim Chrome, Z Series                                                                                                                                                                                                                         |
| <b>Drum Model</b>                                                                                                                                                         | <b>LP862Z</b>                                                              | <b>12 1/2" Tumba</b>                                                                                                                                                                                                                               |
| Head                                                                                                                                                                      | LP274C                                                                     | 12 1/2" Galaxy Tumbadora, Rawhide                                                                                                                                                                                                                  |
| Rim                                                                                                                                                                       | LP774A                                                                     | Tumba Rim, Chrome, Z Series                                                                                                                                                                                                                        |
| <b>Drum Model</b>                                                                                                                                                         | <b>LP863Z</b>                                                              | <b>14" Super Tumba</b>                                                                                                                                                                                                                             |
| Head                                                                                                                                                                      | LP274D                                                                     | 14" Galaxy Super Tumba, Rawhide                                                                                                                                                                                                                    |
| Rim                                                                                                                                                                       | LP775A                                                                     | 14" Super Tumba Rim, Chrome, Z Series                                                                                                                                                                                                              |
| Tuning Lug, all sizes Mic Lug, all sizes Side Plate, all sizes Handle, all sizes Shell Protector, all sizes Mount Brackets Tuning Lug Super nuts, all sizes Tuning Wrench | LP971<br>LP971M<br>LP973<br>LP224<br>LP628G-C<br>LP912<br>LP952C<br>LP227D | Galaxy Conga Lug, Chrome Galaxy Mic Lug, Chrome Galaxy Side Plate Kit, Chrome Conga Handle, Chrome Galaxy ProCare Conga Shell Protectors, Chrome Double Conga Mounting Bracket, 2 Pcs. Galaxy Super Nuts for LP971 (Set of 6) Galaxy Tuning Wrench |

### LP GIOVANNI 30TH ANNIVERSARY PALLADIUM SERIES

Handle

**Mount Brackets** 

| <b>Drum Model</b>                                                                                                         | <b>LP860Z-30</b>                                                    | <b>30th Anniversary 11" Quinto</b>                                                                                                                                                                                   |
|---------------------------------------------------------------------------------------------------------------------------|---------------------------------------------------------------------|----------------------------------------------------------------------------------------------------------------------------------------------------------------------------------------------------------------------|
| Head                                                                                                                      | LP274A                                                              | 11" Galaxy Quinto, Rawhide                                                                                                                                                                                           |
| Rim                                                                                                                       | LP772-BN                                                            | Quinto Rim, Brushed Nickel, Z Series                                                                                                                                                                                 |
| <b>Drum Model</b>                                                                                                         | <b>LP861Z-30</b>                                                    | <b>30th Anniversary 11 3/4" Conga</b>                                                                                                                                                                                |
| Head                                                                                                                      | LP274B                                                              | 11 3/4" Galaxy Conga, Rawhide                                                                                                                                                                                        |
| Rim                                                                                                                       | LP773-BN                                                            | Conga Rim Brushed Nickel, Z Series                                                                                                                                                                                   |
| <b>Drum Model</b>                                                                                                         | <b>LP862Z-30</b>                                                    | <b>30th Anniversary 12 1/2" Tumba</b>                                                                                                                                                                                |
| Head                                                                                                                      | LP274C                                                              | 12 1/2" Galaxy Tumbadora, Rawhide                                                                                                                                                                                    |
| Rim                                                                                                                       | LP774-BN                                                            | Tumba Rim, Brushed Nickel, Z Series                                                                                                                                                                                  |
| <b>Drum Model</b>                                                                                                         | <b>LP863Z-30</b>                                                    | 30th Anniversary 14" Super Tumba                                                                                                                                                                                     |
| Head                                                                                                                      | LP274D                                                              | 14" Galaxy Super Tumba, Rawhide                                                                                                                                                                                      |
| Rim                                                                                                                       | LP775-BN                                                            | 14" Super Tumba Rim, Brushed Nickel, Z Series                                                                                                                                                                        |
| Tuning Lug, all sizes Mic Lug, all sizes Side Plate, all sizes Handle, all sizes Shell Protector, all sizes Tuning Wrench | LP972-BN<br>LP972M-BN<br>LP974-BN<br>LP224-BN<br>LP628G-C<br>LP227D | Galaxy Conga Lug, Brushed Nickel<br>Galaxy Mic Lug, Brushed Nickel<br>Galaxy Side Plate Kit, Brushed Nickel<br>Conga Handle, Brushed Nickel<br>Galaxy ProCare Conga Shell Protectors, Chrome<br>Galaxy Tuning Wrench |

## LP GALAXY GIOVANNI SERIES CONGAS

Handle

**Mount Brackets** 

| <b>Drum Model</b>                                                                                                                                                         | <b>LP804Z-AW</b>                                                           | 9 3/4" Requinto, Gold Hardware                                                                                                                                                                                                                             |
|---------------------------------------------------------------------------------------------------------------------------------------------------------------------------|----------------------------------------------------------------------------|------------------------------------------------------------------------------------------------------------------------------------------------------------------------------------------------------------------------------------------------------------|
| Head                                                                                                                                                                      | LP803A                                                                     | 9 3/4" Galaxy Requinto, Rawhide                                                                                                                                                                                                                            |
| Rim                                                                                                                                                                       | LP804                                                                      | Requinto Rim, Gold                                                                                                                                                                                                                                         |
| <b>Drum Model</b>                                                                                                                                                         | <b>LP805Z-AW</b>                                                           | <b>11" Quinto, Gold Hardware</b>                                                                                                                                                                                                                           |
| Head                                                                                                                                                                      | LP274A                                                                     | 11" Galaxy Quinto, Rawhide                                                                                                                                                                                                                                 |
| Rim                                                                                                                                                                       | LP772B                                                                     | Quinto Rim, Gold Tone Z Series                                                                                                                                                                                                                             |
| <b>Drum Model</b>                                                                                                                                                         | <b>LP806Z-AW</b>                                                           | 11 3/4" Conga, Gold Hardware                                                                                                                                                                                                                               |
| Head                                                                                                                                                                      | LP274B                                                                     | 11 3/4" Galaxy Conga, Rawhide                                                                                                                                                                                                                              |
| Rim                                                                                                                                                                       | LP773B                                                                     | Conga Rim, Gold Tone Z Series                                                                                                                                                                                                                              |
| <b>Drum Model</b><br>Head<br>Rim                                                                                                                                          | <b>LP807Z-AW</b><br>LP274C<br>LP774B                                       | <b>12 1/2" Tumbadora, Gold Hardware</b> 12 1/2" Galaxy Tumbadora, Rawhide Tumba Rim, Gold Tone Z Series                                                                                                                                                    |
| Tuning Lug, all sizes Mic Lug, all sizes Side Plate, all sizes Handle, all sizes Shell Protector, all sizes Mount Brackets Tuning Lug Super nuts, all sizes Tuning Wrench | LP972<br>LP972M<br>LP974<br>LP224B<br>LP628G<br>LP912B<br>LP952D<br>LP227D | Galaxy Conga Lug, Gold Tone Galaxy Mic Lug, Gold Tone Galaxy Side Plate Kit, Gold Tone Conga Handle, Gold Tone Galaxy ProCare Conga Shell Protectors Double Conga Mounting Bracket Gold, 2 Pcs. Galaxy Super Nuts for LP972, Set of 6 Galaxy Tuning Wrench |

## LP GALAXY SERIES FIBERGLASS CONGAS

Handle

**Mount Brackets** 

| <b>Drum Model</b>                                                                                                                                                         | <b>LP811Z</b>                                                              | 9 3/4" Requinto                                                                                                                                                                                                                                           |
|---------------------------------------------------------------------------------------------------------------------------------------------------------------------------|----------------------------------------------------------------------------|-----------------------------------------------------------------------------------------------------------------------------------------------------------------------------------------------------------------------------------------------------------|
| Head                                                                                                                                                                      | LP803A                                                                     | 9 3/4" Galaxy Requinto, Rawhide                                                                                                                                                                                                                           |
| Rim                                                                                                                                                                       | LP804                                                                      | Requinto Rim, Gold                                                                                                                                                                                                                                        |
| <b>Drum Model</b>                                                                                                                                                         | <b>LP808Z</b>                                                              | <b>11" Quinto</b>                                                                                                                                                                                                                                         |
| Head                                                                                                                                                                      | LP274A                                                                     | 11" Galaxy Quinto, Rawhide                                                                                                                                                                                                                                |
| Rim                                                                                                                                                                       | LP772B                                                                     | Quinto Rim, Gold Tone Z Series                                                                                                                                                                                                                            |
| <b>Drum Model</b>                                                                                                                                                         | <b>LP809Z</b>                                                              | 11 3/4" Conga                                                                                                                                                                                                                                             |
| Head                                                                                                                                                                      | LP274B                                                                     | 11 3/4" Galaxy Conga, Rawhide                                                                                                                                                                                                                             |
| Rim                                                                                                                                                                       | LP773B                                                                     | Conga Rim, Gold Tone Z Series                                                                                                                                                                                                                             |
| <b>Drum Model</b>                                                                                                                                                         | <b>LP810Z</b>                                                              | <b>12 1/2" Tumbadora</b>                                                                                                                                                                                                                                  |
| Head                                                                                                                                                                      | LP274C                                                                     | 12 1/2" Galaxy Tumbadora, Rawhide                                                                                                                                                                                                                         |
| Rim                                                                                                                                                                       | LP774B                                                                     | Tumba Rim, Gold Tone Z Series                                                                                                                                                                                                                             |
| Tuning Lug, all sizes Mic Lug, all sizes Side Plate, all sizes Handle, all sizes Shell Protector, all sizes Mount Brackets Tuning Lug Super nuts, all sizes Tuning Wrench | LP972<br>LP972M<br>LP974<br>LP224B<br>LP628G<br>LP912B<br>LP952D<br>LP227D | Galaxy Conga Lug, Gold Tone Galaxy Mic Lug Gold Tone Galaxy Side Plate Kit, Gold Tone Conga Handle, Gold Tone Galaxy ProCare Conga Shell Protectors Double Conga Mounting Bracket Gold, 2 Pcs. Galaxy Super Nuts for LP972, Set of 6 Galaxy Tuning Wrench |