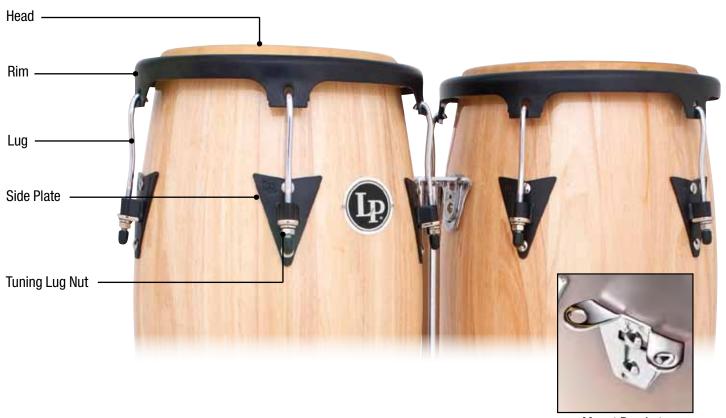

## LP GIOVANNI PALLADIUM SERIES

Handle

**Mount Brackets** 

| <b>Drum Model</b>                                                                                                                                                         | <b>LP860Z</b>                                                              | <b>11" Quinto</b>                                                                                                                                                                                                                                  |
|---------------------------------------------------------------------------------------------------------------------------------------------------------------------------|----------------------------------------------------------------------------|----------------------------------------------------------------------------------------------------------------------------------------------------------------------------------------------------------------------------------------------------|
| Head                                                                                                                                                                      | LP274A                                                                     | 11" Galaxy Quinto, Rawhide                                                                                                                                                                                                                         |
| Rim                                                                                                                                                                       | LP772A                                                                     | Quinto Rim, Chrome, Z Series                                                                                                                                                                                                                       |
| <b>Drum Model</b>                                                                                                                                                         | <b>LP861Z</b>                                                              | 11 3/4" Conga                                                                                                                                                                                                                                      |
| Head                                                                                                                                                                      | LP274B                                                                     | 11 3/4" Galaxy Conga, Rawhide                                                                                                                                                                                                                      |
| Rim                                                                                                                                                                       | LP773A                                                                     | Conga Rim Chrome, Z Series                                                                                                                                                                                                                         |
| <b>Drum Model</b>                                                                                                                                                         | <b>LP862Z</b>                                                              | <b>12 1/2" Tumba</b>                                                                                                                                                                                                                               |
| Head                                                                                                                                                                      | LP274C                                                                     | 12 1/2" Galaxy Tumbadora, Rawhide                                                                                                                                                                                                                  |
| Rim                                                                                                                                                                       | LP774A                                                                     | Tumba Rim, Chrome, Z Series                                                                                                                                                                                                                        |
| <b>Drum Model</b>                                                                                                                                                         | <b>LP863Z</b>                                                              | <b>14" Super Tumba</b>                                                                                                                                                                                                                             |
| Head                                                                                                                                                                      | LP274D                                                                     | 14" Galaxy Super Tumba, Rawhide                                                                                                                                                                                                                    |
| Rim                                                                                                                                                                       | LP775A                                                                     | 14" Super Tumba Rim, Chrome, Z Series                                                                                                                                                                                                              |
| Tuning Lug, all sizes Mic Lug, all sizes Side Plate, all sizes Handle, all sizes Shell Protector, all sizes Mount Brackets Tuning Lug Super nuts, all sizes Tuning Wrench | LP971<br>LP971M<br>LP973<br>LP224<br>LP628G-C<br>LP912<br>LP952C<br>LP227D | Galaxy Conga Lug, Chrome Galaxy Mic Lug, Chrome Galaxy Side Plate Kit, Chrome Conga Handle, Chrome Galaxy ProCare Conga Shell Protectors, Chrome Double Conga Mounting Bracket, 2 Pcs. Galaxy Super Nuts for LP971 (Set of 6) Galaxy Tuning Wrench |