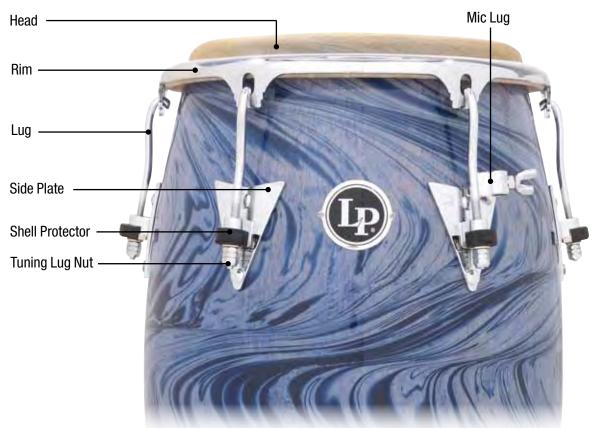

## LP GIOVANNI PALLADIUM SERIES

Handle

**Mount Brackets** 

| <b>Drum Model</b>                                                                                                                                                         | <b>LP860Z</b>                                                              | <b>11" Quinto</b>                                                                                                                                                                                                                                  |
|---------------------------------------------------------------------------------------------------------------------------------------------------------------------------|----------------------------------------------------------------------------|----------------------------------------------------------------------------------------------------------------------------------------------------------------------------------------------------------------------------------------------------|
| Head                                                                                                                                                                      | LP274A                                                                     | 11" Galaxy Quinto, Rawhide                                                                                                                                                                                                                         |
| Rim                                                                                                                                                                       | LP772A                                                                     | Quinto Rim, Chrome, Z Series                                                                                                                                                                                                                       |
| <b>Drum Model</b>                                                                                                                                                         | <b>LP861Z</b>                                                              | 11 3/4" Conga                                                                                                                                                                                                                                      |
| Head                                                                                                                                                                      | LP274B                                                                     | 11 3/4" Galaxy Conga, Rawhide                                                                                                                                                                                                                      |
| Rim                                                                                                                                                                       | LP773A                                                                     | Conga Rim Chrome, Z Series                                                                                                                                                                                                                         |
| <b>Drum Model</b>                                                                                                                                                         | <b>LP862Z</b>                                                              | <b>12 1/2" Tumba</b>                                                                                                                                                                                                                               |
| Head                                                                                                                                                                      | LP274C                                                                     | 12 1/2" Galaxy Tumbadora, Rawhide                                                                                                                                                                                                                  |
| Rim                                                                                                                                                                       | LP774A                                                                     | Tumba Rim, Chrome, Z Series                                                                                                                                                                                                                        |
| <b>Drum Model</b>                                                                                                                                                         | <b>LP863Z</b>                                                              | <b>14" Super Tumba</b>                                                                                                                                                                                                                             |
| Head                                                                                                                                                                      | LP274D                                                                     | 14" Galaxy Super Tumba, Rawhide                                                                                                                                                                                                                    |
| Rim                                                                                                                                                                       | LP775A                                                                     | 14" Super Tumba Rim, Chrome, Z Series                                                                                                                                                                                                              |
| Tuning Lug, all sizes Mic Lug, all sizes Side Plate, all sizes Handle, all sizes Shell Protector, all sizes Mount Brackets Tuning Lug Super nuts, all sizes Tuning Wrench | LP971<br>LP971M<br>LP973<br>LP224<br>LP628G-C<br>LP912<br>LP952C<br>LP227D | Galaxy Conga Lug, Chrome Galaxy Mic Lug, Chrome Galaxy Side Plate Kit, Chrome Conga Handle, Chrome Galaxy ProCare Conga Shell Protectors, Chrome Double Conga Mounting Bracket, 2 Pcs. Galaxy Super Nuts for LP971 (Set of 6) Galaxy Tuning Wrench |