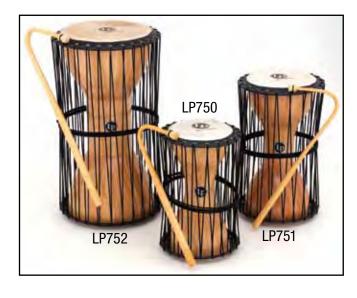

# LP ACCENTS ARMANDO PERAZA SIGNATURE SERIES BONGOS

| Drum Model    | LP203XF-APG | Armando Peraza Signature Series Bongos |
|---------------|-------------|----------------------------------------|
| Small Head    | LP263A      | 7 1/4", Rawhide Head                   |
| Large Head    | LP264A      | 8 5/8", Rawhide Head                   |
| Small Rim     | LP731B      | CC2 Small Rim, Gold                    |
| Large Rim     | LP732B      | CC2 Large Rim, Gold                    |
| Small Bottom  | LP339C-2    | Small Cast Gold Bottom                 |
| Large Bottom  | LP339D-2    | Large Cast Gold Bottom                 |
| Tuning Lug    | LP213A-1    | Bongo Lug, Gold Tone                   |
| Lug Tips      | LP217       | Vinyl Lug Tip, 1 Dozen                 |
| Tuning Wrench | LP227A      | Tuning Wrench                          |