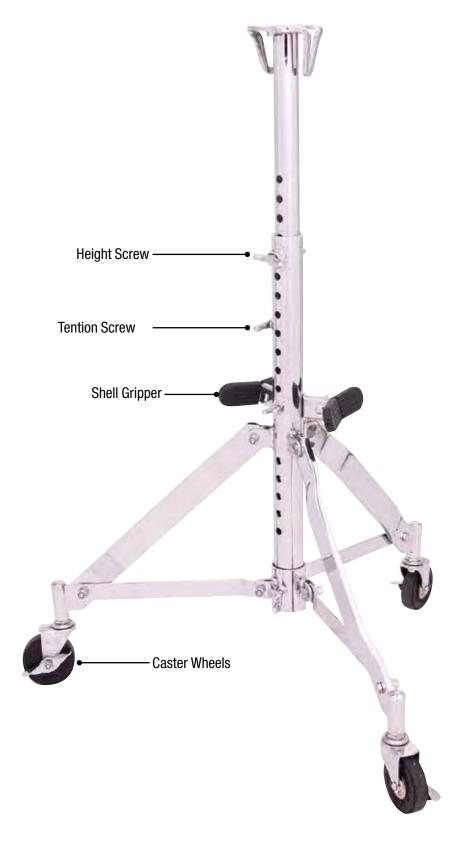

## LP JR. WOOD CONGA SERIES

Mount Brackets

| Drum Model                       | LP-JRX-** | LP Jr. Conga, Wood                    |
|----------------------------------|-----------|---------------------------------------|
| 8" Head                          | LP266A    | 8" Jr. Conga, Rawhide                 |
| 8" Rim                           | LP737A    | CC2 Jr Rim, Small, Chrome             |
| 9" Head                          | LP266B    | 9" Jr. Conga, Rawhide                 |
| 9" Rim                           | LP737B    | CC2 Jr Rim, Large, Chrome             |
| Tuning Lug, all sizes            | LP909     | Jr. Conga Lug for LP-JRX, Chrome      |
| Side Plate, all sizes            | LP930     | Side Plate Kit for LP-JRX             |
| Tuning Lug Super nuts, all sizes | LP952     | Super Nuts, Chrome, Set of 6          |
| Stand                            | LP299     | Jr. Conga Stand                       |
| Mount Brackets                   | LP912     | Double Conga Mounting Bracket, 2 Pcs. |
| Tuning Wrench                    | LP227A    | Tuning Wrench                         |