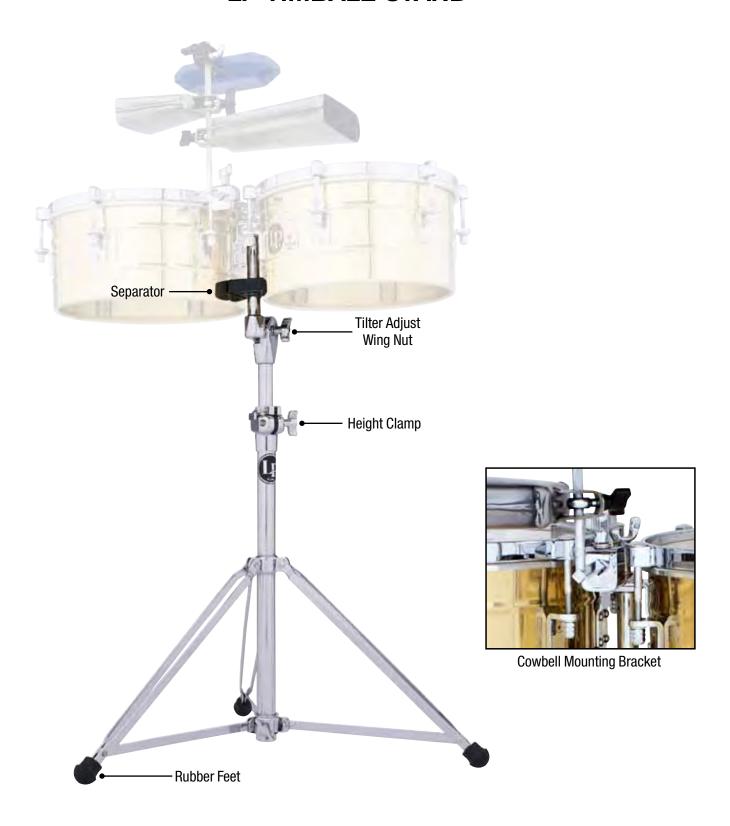

Grippers                  |
| Mounting Brackets | LP912   | Double Conga Mounting Bracket, 2 Pcs.      |
| Mounting Brackets | LP912B  | Double Conga Mounting Bracket Gold, 2 Pcs. |
| Height Screw      | LP914   | Height Adjustment Screw                    |
| Stability Screw   | LP914-S | Stability Adjustment Screw                 |
| Mounting Hardware | LP915   | Mount Clamp Nuts and Washers               |



Conga Mount Brackets

## LP JR. CONGA STAND



| Stand Model  | LP299 | Jr. Conga Stand                     |
|--------------|-------|-------------------------------------|
| Separator    | LP951 | Separator for LP299 Jr. Conga Stand |
| Feet         | LP935 | Rubber Feet, Set of 3               |
| Height Clamp | LP903 | Clamp for Height Ajustment          |

## LP TIMBALE STAND



| Stand Model     | LP981 | Timbale Stand                      |
|-----------------|-------|------------------------------------|
| Height Clamp    | LP938 | Height Clamp Assembly for LP981    |
| Stand Post      | LP982 | Timbale Stand Post for LP981       |
| Separator       | LP983 | Timbale Separator for LP981        |
| Cowbell Bracket | LP985 | Cowbell Mounting Bracket for LP981 |
| Feet            | LP935 | Rubber Feet, Set of 3              |
| Tilter Wing Nut | LP939 | Cast Wing Nut for Stand Tilter     |

## LP MISC. STAND PARTS



LP939 Tilter Wing Nut



LP910 Caster Wheels with Inserts



LP938 Height Adjustment Clamp



LP935 Rubber Feet



LP903 Height Screw

| Rubber Feet<br>Height Screw | LP935<br>LP903 | Rubber Feet, 3 Pcs.<br>Height Screw |
|---------------------------