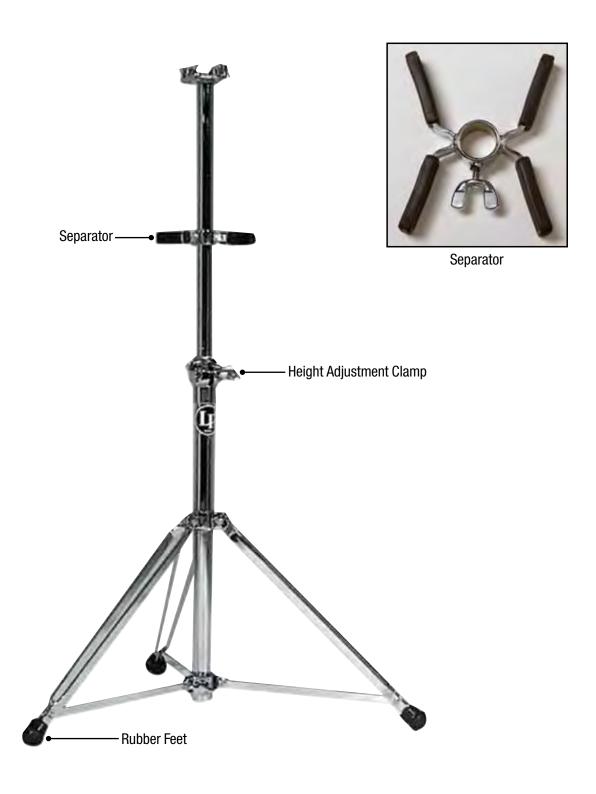

arge Strap for Djembe Stand |

## LP DOUBLE CONGA STAND



| Stand Model       | LP290B  | Double Conga Stand                         |
|-------------------|---------|--------------------------------------------|
| Wheels            | LP910   | Caster Wheels with Inserts                 |
| Rubber Grips      | LP911   | Double Conga Std Grippers                  |
| Mounting Brackets | LP912   | Double Conga Mounting Bracket, 2 Pcs.      |
| Mounting Brackets | LP912B  | Double Conga Mounting Bracket Gold, 2 Pcs. |
| Height Screw      | LP914   | Height Adjustment Screw                    |
| Stability Screw   | LP914-S | Stability Adjustment Screw                 |
| Mounting Hardware | LP915   | Mount Clamp Nuts and Washers               |



Conga Mount Brackets

## LP JR. CONGA STAND



| Stand Model  | LP299 | Jr. Conga Stand                     |
|--------------|-------|-------------------------------------|
| Separator    | LP951 | Separator for LP299 Jr. Conga Stand |
| Feet         | LP935 | Rubber Feet, Set of 3               |
| Height Clamp | LP903 | Clamp for Height Ajustment          |

## LP TIMBALE STAND



| Stand Model     | LP981 | Timbale Stand                      |
|-----------------|-------|------------------------------------|
| Height Clamp    | LP938 | Height Clamp Assembly for LP981    |
| Stand Post      | LP982 | Timbale Stand Post for LP981       |
| Separator       | LP983 | Timbale Separator for LP981        |
| Cowbell Bracket | LP985 | Cowbell Mounting Bracket for LP981 |
| Feet            | LP935 | Rubber Feet, Set of 3              |
| Ti