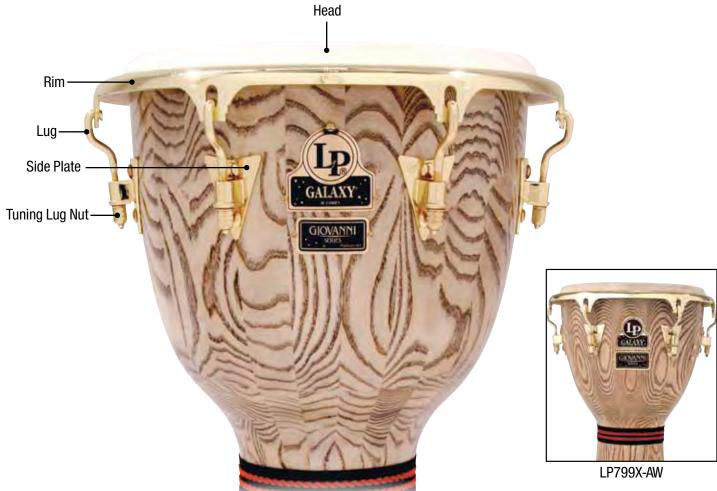

## LP GIOVANNI PALLADIUM SERIES

Handle

**Mount Brackets** 

| <b>Drum Model</b>                                                                                                                                                         | <b>LP860Z</b>                                                              | <b>11" Quinto</b>                                                                                                                                                                                                                                  |
|---------------------------------------------------------------------------------------------------------------------------------------------------------------------------|----------------------------------------------------------------------------|----------------------------------------------------------------------------------------------------------------------------------------------------------------------------------------------------------------------------------------------------|
| Head                                                                                                                                                                      | LP274A                                                                     | 11" Galaxy Quinto, Rawhide                                                                                                                                                                                                                         |
| Rim                                                                                                                                                                       | LP772A                                                                     | Quinto Rim, Chrome, Z Series                                                                                                                                                                                                                       |
| <b>Drum Model</b>                                                                                                                                                         | <b>LP861Z</b>                                                              | 11 3/4" Conga                                                                                                                                                                                                                                      |
| Head                                                                                                                                                                      | LP274B                                                                     | 11 3/4" Galaxy Conga, Rawhide                                                                                                                                                                                                                      |
| Rim                                                                                                                                                                       | LP773A                                                                     | Conga Rim Chrome, Z Series                                                                                                                                                                                                                         |
| <b>Drum Model</b>                                                                                                                                                         | <b>LP862Z</b>                                                              | <b>12 1/2" Tumba</b>                                                                                                                                                                                                                               |
| Head                                                                                                                                                                      | LP274C                                                                     | 12 1/2" Galaxy Tumbadora, Rawhide                                                                                                                                                                                                                  |
| Rim                                                                                                                                                                       | LP774A                                                                     | Tumba Rim, Chrome, Z Series                                                                                                                                                                                                                        |
| <b>Drum Model</b>                                                                                                                                                         | <b>LP863Z</b>                                                              | <b>14" Super Tumba</b>                                                                                                                                                                                                                             |
| Head                                                                                                                                                                      | LP274D                                                                     | 14" Galaxy Super Tumba, Rawhide                                                                                                                                                                                                                    |
| Rim                                                                                                                                                                       | LP775A                                                                     | 14" Super Tumba Rim, Chrome, Z Series                                                                                                                                                                                                              |
| Tuning Lug, all sizes Mic Lug, all sizes Side Plate, all sizes Handle, all sizes Shell Protector, all sizes Mount Brackets Tuning Lug Super nuts, all sizes Tuning Wrench | LP971<br>LP971M<br>LP973<br>LP224<br>LP628G-C<br>LP912<br>LP952C<br>LP227D | Galaxy Conga Lug, Chrome Galaxy Mic Lug, Chrome Galaxy Side Plate Kit, Chrome Conga Handle, Chrome Galaxy ProCare Conga Shell Protectors, Chrome Double Conga Mounting Bracket, 2 Pcs. Galaxy Super Nuts for LP971 (Set of 6) Galaxy Tuning Wrench |