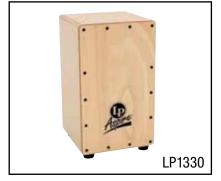

## LP GENERATION III TRIPLE WOOD BONGOS

Bongos Shown in Straight Line Formation

Lug Tips

| Drum Model         | LP202-AW | Bongos, Chrome                           |
|--------------------|----------|------------------------------------------|
| Extra Small Head   | LP264D   | 5 1/2" Triple Bongo Head, Rawhide        |
| Small Head         | LP263A   | 7 1/4", Rawhide Head                     |
| Large Head         | LP264C   | 9" Generation III Head, Rawhide          |
| Extra Small Rim    | LP253A-6 | Chrome Rim for 5 1/2" Head               |
| Small Rim          | LP253A-1 | Small Rim, Chrome                        |
| Large Rim          | LP253A-5 | Large Rim, Chrome, Gen III               |
| Extra Small Bottom | LP339F   | 5 1/2" Extra Small Cast Chrome Bottom    |
| Small Bottom       | LP339C-1 | Small Steel Bottom for LP201A-2/LP201A-3 |
| Large Bottom       | LP339E-1 | Large Steel Bottom for LP201A-3          |
| Tuning Lug         | LP213B   | Bongo Lug, Chrome                        |
| Lug Tips           | LP217    | Vinyl Lug Tip, 1 Dozen                   |
| Tuning Wrench      | LP227A   | Tuning Wrench                            |