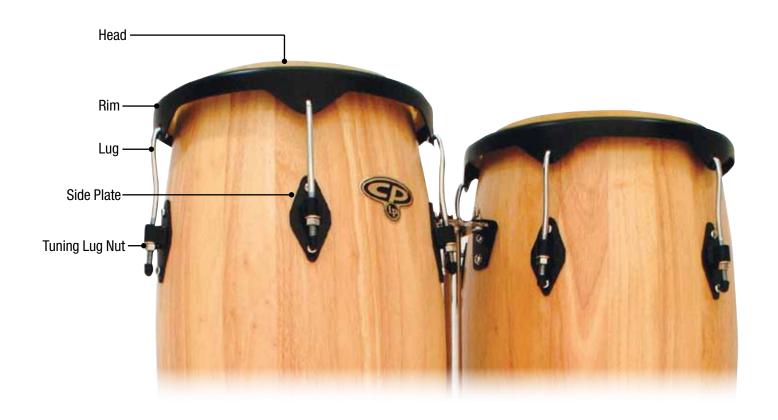

## LP GIOVANNI PALLADIUM SERIES

Handle

**Mount Brackets** 

| <b>Drum Model</b>                                                                                                                                                         | <b>LP860Z</b>                                                              | <b>11" Quinto</b>                                                                                                                                                                                                                                  |
|---------------------------------------------------------------------------------------------------------------------------------------------------------------------------|----------------------------------------------------------------------------|----------------------------------------------------------------------------------------------------------------------------------------------------------------------------------------------------------------------------------------------------|
| Head                                                                                                                                                                      | LP274A                                                                     | 11" Galaxy Quinto, Rawhide                                                                                                                                                                                                                         |
| Rim                                                                                                                                                                       | LP772A                                                                     | Quinto Rim, Chrome, Z Series                                                                                                                                                                                                                       |
| <b>Drum Model</b>                                                                                                                                                         | <b>LP861Z</b>                                                              | 11 3/4" Conga                                                                                                                                                                                                                                      |
| Head                                                                                                                                                                      | LP274B                                                                     | 11 3/4" Galaxy Conga, Rawhide                                                                                                                                                                                                                      |
| Rim                                                                                                                                                                       | LP773A                                                                     | Conga Rim Chrome, Z Series                                                                                                                                                                                                                         |
| <b>Drum Model</b>                                                                                                                                                         | <b>LP862Z</b>                                                              | <b>12 1/2" Tumba</b>                                                                                                                                                                                                                               |
| Head                                                                                                                                                                      | LP274C                                                                     | 12 1/2" Galaxy Tumbadora, Rawhide                                                                                                                                                                                                                  |
| Rim                                                                                                                                                                       | LP774A                                                                     | Tumba Rim, Chrome, Z Series                                                                                                                                                                                                                        |
| <b>Drum Model</b>                                                                                                                                                         | <b>LP863Z</b>                                                              | <b>14" Super Tumba</b>                                                                                                                                                                                                                             |
| Head                                                                                                                                                                      | LP274D                                                                     | 14" Galaxy Super Tumba, Rawhide                                                                                                                                                                                                                    |
| Rim                                                                                                                                                                       | LP775A                                                                     | 14" Super Tumba Rim, Chrome, Z Series                                                                                                                                                                                                              |
| Tuning Lug, all sizes Mic Lug, all sizes Side Plate, all sizes Handle, all sizes Shell Protector, all sizes Mount Brackets Tuning Lug Super nuts, all sizes Tuning Wrench | LP971<br>LP971M<br>LP973<br>LP224<br>LP628G-C<br>LP912<br>LP952C<br>LP227D | Galaxy Conga Lug, Chrome Galaxy Mic Lug, Chrome Galaxy Side Plate Kit, Chrome Conga Handle, Chrome Galaxy ProCare Conga Shell Protectors, Chrome Double Conga Mounting Bracket, 2 Pcs. Galaxy Super Nuts for LP971 (Set of 6) Galaxy Tuning Wrench |