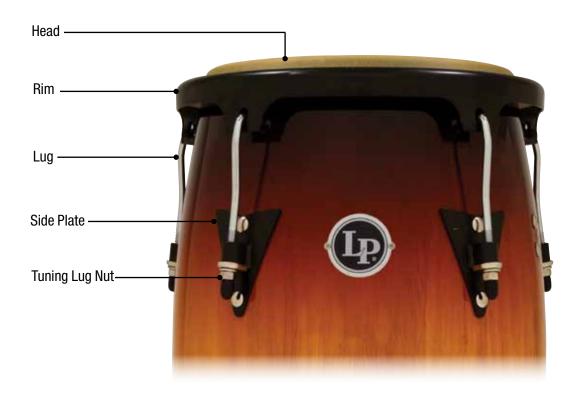

| LP746A                                                        | 12 1/2" CC Rim, Chrome                                                                                                                                                                 |
| Tuning Lug, all sizes Side Plate, all sizes Handle, all sizes Shell Protector, all sizes Mount Brackets Tuning Lug Super nuts, all sizes Tuning Wrench | LP215B<br>LP218<br>LP224<br>LP628<br>LP912<br>LP952<br>LP227A | Conga Lug, Chrome Conga Chrome Side Plate Conga Handle, Chrome ProCare Conga Shell Protectors, 6 pcs. Double Conga Mounting Bracket, 2 Pcs. Super Nuts, Chrome, Set of 6 Tuning Wrench |



Skull Model



**Mount Brackets** 

## LP ASPIRE WOOD & FIBERGLASS CONGAS



| Drum Model<br>Head<br>Rim, Black<br>Rim, Chrome<br>Rim, Gold                                                                                                                                                                       | LPA610-**<br>LPA640A<br>LPA427A<br>LPA428A<br>LPA429A                                     | 10" Quinto 10" Quinto, Rawhide 10" Quinto Rim, Black 10" Quinto Rim, Chrome 10" Quinto Rim, Gold                                                                                                                                                                                                               |
|-------------------------------------------------------------------------------------------------------------------------------------------------------------------------