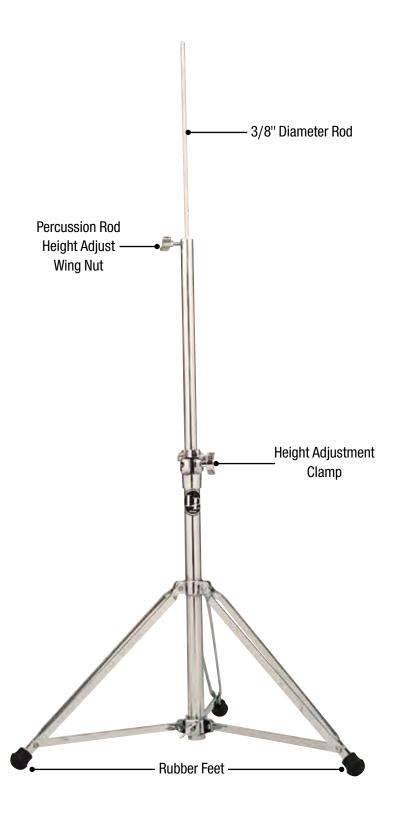

Bumper for LP291P, Set of 6       |
| Height Screw      | LP917   | Triple Conga Stand Pin Lock Height Screw |
| Tension Screw     | LP918   | Triple Conga Stand Tension Screw         |
| Wheels            | LP910   | Caster Wheels with Inserts               |
|                   |         |                                          |

## LP CAMLOCK BONGO STAND



| Stand Model     | LP330  | Camlock Bongo Stand                  |
|-----------------|--------|--------------------------------------|
| Strap           | LP330B | Replacement Strap with Tension Screw |
| Feet            | LP935  | Rubber Feet, Set of 3                |
| Tilter Wing Nut | LP939  | Cast Wing Nut for Stand Tilter       |
| Height Clamp    | LP938  | Height Clamp for Height Adjustment   |

## LP PERCUSSION STAND



| Stand Model  | LP332 | Percussion Stand                       |
|--------------|-------|----------------------------------------|
| Rod          | LP331 | 3/8" Diameter Percussion Rod, 21" long |
| Feet         | LP935 | Rubber Feet, Set of 3                  |
| Height Clamp | LP938 | Height Clamp for Height Adjustment     |

## LP COLLAPSIBLE CRADLE CONGA STAND



| Stand Model        | LP636  | Collapsible Cradle                         |
|--------------------|--------|--------------------------------------------|
| Wheel Set          | LP635L | Collapsible Cradle - Leg/Wheel set, 3 Pcs. |
| Conga Support      | LP920  | Conga Support Bracket                      |
| Rubber Bumper      | LP921  | Support Rubber Bumper                      |
| Connecting Bracket | LP922  | Connecting