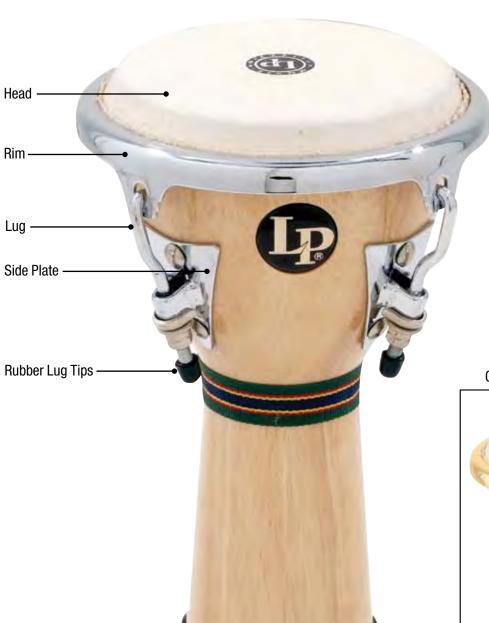

| LPM920-G            | 3 1/2" Mini Bongo Rim, Gold Tone    |
| Large Rim     | LPM921              | 4 1/2" Mini Bongo Rim, Chrome       |
| Large Rim     | LPM921-G            | 4 1/2" Mini Bongo Rim, Gold Tone    |
| Small Bottom  | LPM930              | Bongo Bottom, Small, Chrome         |
| Small Bottom  | LPM930-G            | Mini Bongo Bottom, Small, Gold Tone |
| Large Bottom  | LPM931              | Bongo Bottom, Large, Chrome         |
| Large Bottom  | LPM931-G            | Mini Bongo Bottom, Large, Gold Tone |
| Tuning Lug    | LPM901              | Mini Tunable Bongo Lug, Chrome      |
| Lug Tips      | LPM906              | Bongo Rubber Tips, Set of 8         |
| Tuning Wrench | LPM904              | Mini Tunable Tuning Wrench          |



#### LPMC MINI TUNABLE DJEMBE



Gold Hardware Available Separately



Drum not sold with Gold Hardware

| Drum Model | LPM196-AW | Mini Tunable Wood Djembe              |
|------------|-----------|---------------------------------------|
| Head       | LPM914A   | 4" Mini Tunable Djembe Head           |
| Rim        | LPM922    | Mini Conga/Djembe Rim, Chrome         |
| Rim        | LPM922-G  | Mini Conga/Djembe Rim, Gold           |
| Tuning Lug | LPM902    | Mini Tunable Conga/Djembe Lug, Chrome |
| Tuning Lug | LPM902-G  | Mini Tunable Conga/Djembe Lug, Gold   |
| Side Plate | LPM907    | Mini Side Plate, Chrome               |
| Side Plate | LPM907-G  | Mini Side Plate, Gold                 |

# LP SUPER CONGA STAND



| Stand Model  | LP278  | Super Conga Stand                  |
|--------------|--------|--------