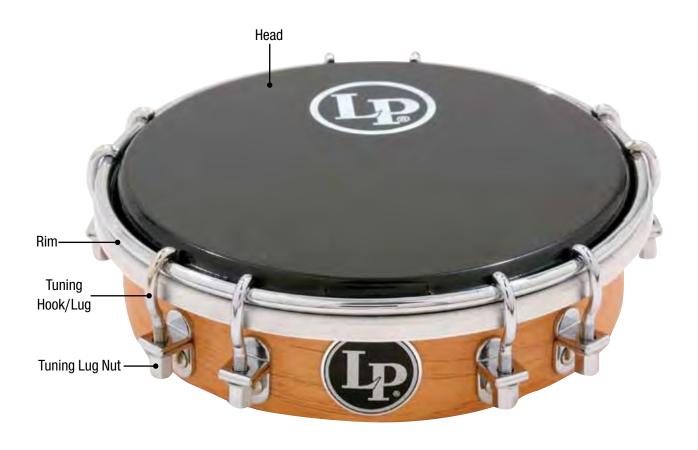

m, Chrome Djembe Lug, Chrome Side Plate Kit for LP-JRX / LP Djembe, Chrome                                                                               |



LP799X-AWC



#### LP ASPIRE & LP ASPIRE ACCENTS DJEMBES



LPA630-AW



| Drum Model         | LPA630-** / LPA632-** | LPA Wood Djembe              |
|--------------------|-----------------------|------------------------------|
| Head               | LPA630A               | 12 1/2" Djembe Head          |
| Rim, Chrome        | LPA428C               | 12" Tumba Rim, Chrome        |
| Tuning Lug, Chrome | LPA220                | LPA Djembe Lug               |
| Tuning Lug, Gold   | LPA221                | LPA Djembe Lug, Gold         |
| Side Plate, Chrome | LPA930                | Aspire Djembe Side Plate Kit |

#### LP RIO TAMBORIM





| Drum Model      | LP3006  | 6" Wood Tamborim              |
|-----------------|---------|-------------------------------|
| Head            | LP3904  | 6" Tambourim Head             |
| Rim             | LP3915  | 6" Tambourim Rim              |
| Tuning Hook/Lug | LP3923  | Tuning hooks/Lug, 10 pack     |
| Tuning Key      | LP3924  | Pandeiro/Tambourim tuning key |
| Striker         | LP3046S | Tambourim Striker             |

#### LP RIO PANDEIROS - LP RIO STANTON MOORE PANDEIRO



| Drum Model Head Head Rim Tuning Hook/Lug Tuning Key             | LP3010/LP3010N<br>LP3905<br>LP3908<br>LP3916<br>LP3923<br>LP3924 | 10" Wood Pandeiro with Bag 10" Plastic Pandeiro Head, 2 Ply 10" Natural Pandeiro Head 10" Pandeiro rim Pandeiro/Tambourim tuning hooks, 10 pack Pandeiro/Tambourim tuning