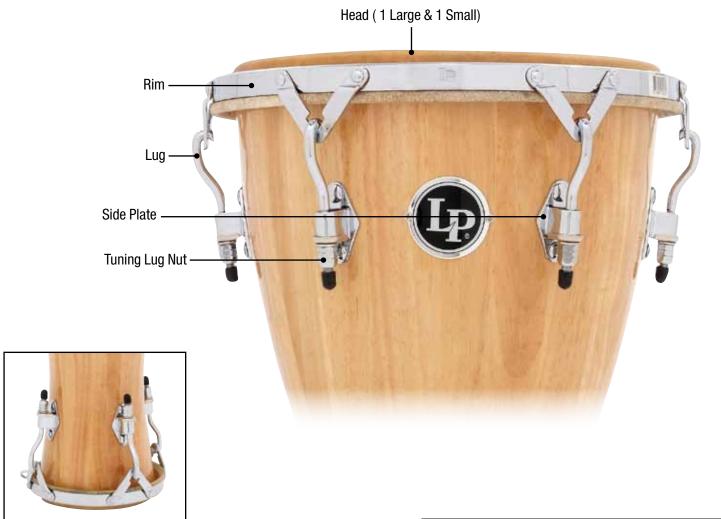

## LP COMPACT BONGOS

| Drum Model              | LP828   | Compact Bongos with Top Post           |
|-------------------------|---------|----------------------------------------|
| Small Head              | LP263AE | 7 1/4" Tri-Center                      |
| Large Head              | LP264AE | 8 5/8" Tri-Center                      |
| Tuning Screw, all sizes | LP825T  | Compact Tuning Screws w/Nuts, Set of 6 |
| Top Post                | LP828M  | Compact Bongo Post w/ Tilter           |

## LP GALAXY SERIES FIBERGLASS BONGOS

| Drum Model    | LP794X   | Bongos, Gold Tone                      |
|---------------|----------|----------------------------------------|
| Small Head    | LP263A   | 7 1/4", Rawhide Head                   |
| Large Head    | LP264A   | 8 5/8", Rawhide Head                   |
| Small Rim     | LP731B   | CC2 Small Rim, Gold                    |
| Large Rim     | LP732B   | CC2 Large Rim, Gold                    |
| Small Bottom  | LP339C-2 | Small Cast Gold Bottom                 |
| Large Bottom  | LP339D-2 | Large Cast Gold Bottom                 |
| Tuning Lug    | LP213A-1 | Bongo Lug, Gold Tone                   |
| Lug Tips      | LP217    | Vinyl Lug Tip, 1 Dozen                 |
| Center Block  | LP739-GG | Center Block for Galaxy Glitter Bongos |
| Tuning Wrench | LP227A   | Tuning Wrench                          |
| ı             |          |                                        |