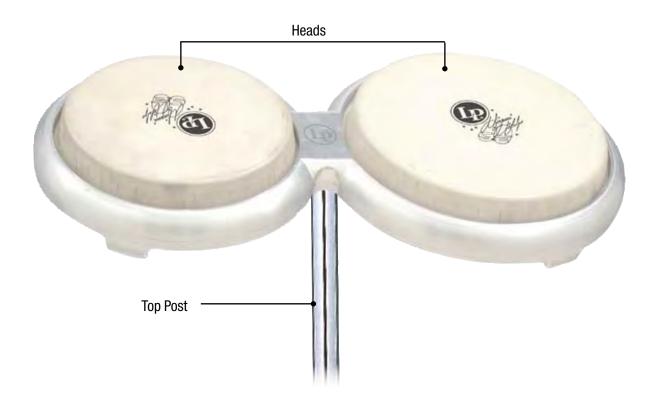

----------------------------------------------------------------------------------------|---------------------------------------------------------------------------------------------|-----------------------------------------------------------------------------------------------------------------------------------------------------------------------------------------------|
| 0 0                                                                                                |                                                                                             | 0 0,                                                                                                                                                                                          |



Lug Tips

## LP COMPACT BONGOS





| Drum Model              | LP828   | Compact Bongos with Top Post           |
|-------------------------|---------|----------------------------------------|
| Small Head              | LP263AE | 7 1/4" Tri-Center                      |
| Large Head              | LP264AE | 8 5/8" Tri-Center                      |
| Tuning Screw, all sizes | LP825T  | Compact Tuning Screws w/Nuts, Set of 6 |
| Top Post                | LP828M  | Compact Bongo Post w/ Tilter           |

## LP GALAXY SERIES FIBERGLASS BONGOS



| Drum Model    | LP794X   | Bongos, Gold Tone                      |
|---------------|----------|----------------------------------------|
| Small Head    | LP263A   | 7 1/4", Rawhide Head                   |
| Large Head    | LP264A   | 8 5/8", Rawhide Head                   |