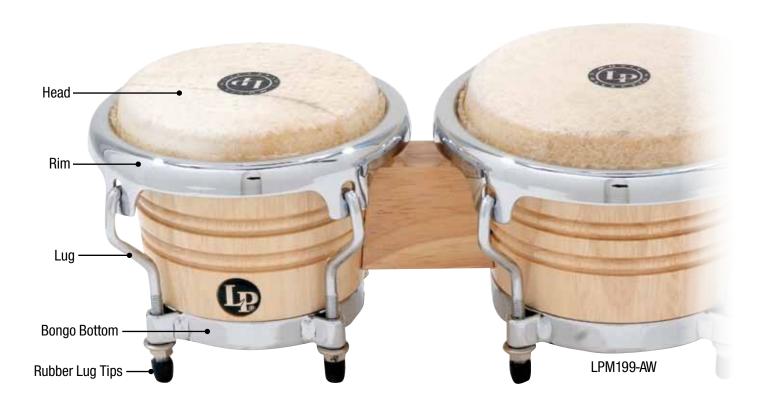

N           | Mini Tunable Conga/Djembe Lug, Brushed Nickel |
| Tuning Lug    | LPM902-G            | Mini Tunable Conga/Djembe Lug, Gold           |
| Side Plate    | LPM907              | Mini Side Plate, Chrome                       |
| Side Plate    | LPM907-BN           | Mini Side Plate, Brushed Nickel               |
| Side Plate    | LPM907-G            | Mini Side Plate, Gold                         |
| Conga Bottom  | LPM932              | Mini Tunable Conga Bottom, Chrome             |
| Conga Bottom  | LPM932-BN           | Mini Tunable Conga Bottom, Brushed Nickel     |
| Conga Bottom  | LPM932-G            | Mini Tunable Conga Bottom, Gold               |
| Tuning Wrench | LPM904              | Mini Tunable Tuning Wrench                    |



#### LPMC MINI TUNABLE BONGOS







| Drum Model    | LPM199-**/LPM200-** | Mini Tunable Bongos                 |
|---------------|---------------------|-------------------------------------|
| Small Head    | LPM910              | 3 1/2" Natural Head                 |
| Large Head    | LPM911              | 4 1/2" Natural Head                 |
| Small Head    | LPM912              | 3 1/2" Santana Natural Head         |
| Large Head    | LPM913              | 4 1/2" Santana Natural Head         |
| Small Rim     | LPM920              | 3 1/2" Mini Bongo Rim, Chrome       |
| Small Rim     | LPM920-G            | 3 1/2" Mini Bongo Rim, Gold Tone    |
| Large Rim     | LPM921              | 4 1/2" Mini Bongo Rim, Chrome       |
| Large Rim     | LPM921-G            | 4 1/2" Mini Bongo Rim, Gold Tone    |
| Small Bottom