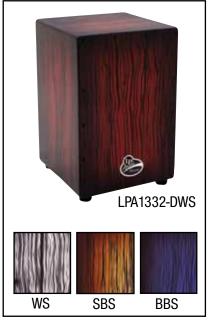

## LP GENERATION III TRIPLE WOOD BONGOS

Bongos Shown in Straight Line Formation

Lug Tips

| Drum Model         | LP202-AW | Bongos, Chrome                           |
|--------------------|----------|------------------------------------------|
| Extra Small Head   | LP264D   | 5 1/2" Triple Bongo Head, Rawhide        |
| Small Head         | LP263A   | 7 1/4", Rawhide Head                     |
| Large Head         | LP264C   | 9" Generation III Head, Rawhide          |
| Extra Small Rim    | LP253A-6 | Chrome Rim for 5 1/2" Head               |
| Small Rim          | LP253A-1 | Small Rim, Chrome                        |
| Large Rim          | LP253A-5 | Large Rim, Chrome, Gen III               |
| Extra Small Bottom | LP339F   | 5 1/2" Extra Small Cast Chrome Bottom    |
| Small Bottom       | LP339C-1 | Small Steel Bottom for LP201A-2/LP201A-3 |
| Large Bottom       | LP339E-1 | Large Steel Bottom for LP201A-3          |
| Tuning Lug         | LP213B   | Bongo Lug, Chrome                        |
| Lug Tips           | LP217    | Vinyl Lug Tip, 1 Dozen                   |
| Tuning Wrench      | LP227A   | Tuning Wrench                            |

## LP GENERATION III WOOD BONGOS

| Drum Model    | LP201A-3 | Bongos, Chrome                           |
|---------------|----------|------------------------------------------|
| Small Head    | LP263A   | 7 1/4", Rawhide Head                     |
| Large Head    | LP264C   | 9" Generation III Head, Rawhide          |
| Small Rim     | LP253A-1 | Small Rim, Chrome                        |
| Large Rim     | LP253A-5 | Large Rim, Chrome, Gen III               |
| Small Bottom  | LP339C-1 | Small Steel Bottom for LP201A-2/LP201A-3 |
| Large Bottom  | LP339E-1 | Large Steel Bottom for LP201A-3          |
| Tuning Lug    | LP213B   | Bongo Lug, Chrome                        |
| Lug Tips      | LP217    | Vinyl Lug Tip, 1 Dozen                   |
| Tuning Wrench | LP227A   | Tuning Wrench                            |