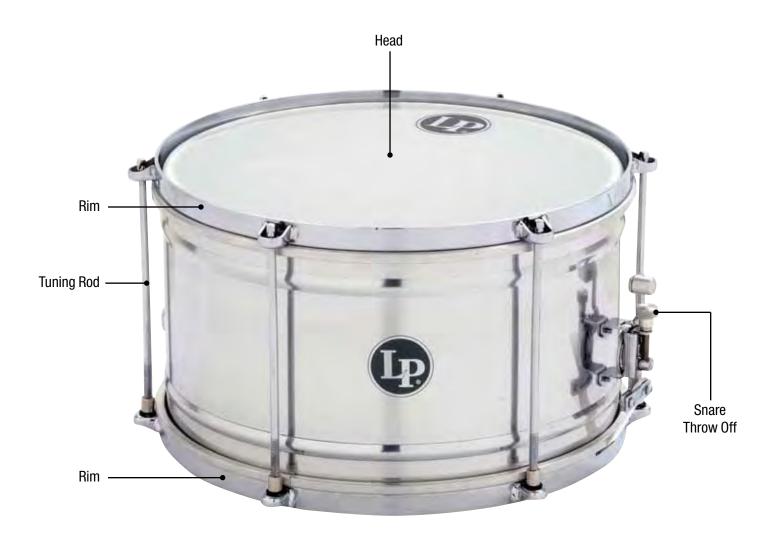

## LP GIOVANNI PALLADIUM SERIES

Handle

**Mount Brackets** 

| <b>Drum Model</b>                                                                                                                                                         | <b>LP860Z</b>                                                              | <b>11" Quinto</b>                                                                                                                                                                                                                                  |
|---------------------------------------------------------------------------------------------------------------------------------------------------------------------------|----------------------------------------------------------------------------|----------------------------------------------------------------------------------------------------------------------------------------------------------------------------------------------------------------------------------------------------|
| Head                                                                                                                                                                      | LP274A                                                                     | 11" Galaxy Quinto, Rawhide                                                                                                                                                                                                                         |
| Rim                                                                                                                                                                       | LP772A                                                                     | Quinto Rim, Chrome, Z Series                                                                                                                                                                                                                       |
| <b>Drum Model</b>                                                                                                                                                         | <b>LP861Z</b>                                                              | 11 3/4" Conga                                                                                                                                                                                                                                      |
| Head                                                                                                                                                                      | LP274B                                                                     | 11 3/4" Galaxy Conga, Rawhide                                                                                                                                                                                                                      |
| Rim                                                                                                                                                                       | LP773A                                                                     | Conga Rim Chrome, Z Series                                                                                                                                                                                                                         |
| <b>Drum Model</b>                                                                                                                                                         | <b>LP862Z</b>                                                              | <b>12 1/2" Tumba</b>                                                                                                                                                                                                                               |
| Head                                                                                                                                                                      | LP274C                                                                     | 12 1/2" Galaxy Tumbadora, Rawhide                                                                                                                                                                                                                  |
| Rim                                                                                                                                                                       | LP774A                                                                     | Tumba Rim, Chrome, Z Series                                                                                                                                                                                                                        |
| <b>Drum Model</b>                                                                                                                                                         | <b>LP863Z</b>                                                              | <b>14" Super Tumba</b>                                                                                                                                                                                                                             |
| Head                                                                                                                                                                      | LP274D                                                                     | 14" Galaxy Super Tumba, Rawhide                                                                                                                                                                                                                    |
| Rim                                                                                                                                                                       | LP775A                                                                     | 14" Super Tumba Rim, Chrome, Z Series                                                                                                                                                                                                              |
| Tuning Lug, all sizes Mic Lug, all sizes Side Plate, all sizes Handle, all sizes Shell Protector, all sizes Mount Brackets Tuning Lug Super nuts, all sizes Tuning Wrench | LP971<br>LP971M<br>LP973<br>LP224<br>LP628G-C<br>LP912<br>LP952C<br>LP227D | Galaxy Conga Lug, Chrome Galaxy Mic Lug, Chrome Galaxy Side Plate Kit, Chrome Conga Handle, Chrome Galaxy ProCare Conga Shell Protectors, Chrome Double Conga Mounting Bracket, 2 Pcs. Galaxy Super Nuts for LP971 (Set of 6) Galaxy Tuning Wrench |

### LP GIOVANNI 30TH ANNIVERSARY PALLADIUM SERIES

Handle

**Mount Brackets** 

| <b>Drum Model</b>                                                                                                         | <b>LP860Z-30</b>                                                    | <b>30th Anniversary 11" Quinto</b>                                                                                                                                                                                   |
|---------------------------------------------------------------------------------------------------------------------------|---------------------------------------------------------------------|----------------------------------------------------------------------------------------------------------------------------------------------------------------------------------------------------------------------|
| Head                                                                                                                      | LP274A                                                              | 11" Galaxy Quinto, Rawhide                                                                                                                                                                                           |
| Rim                                                                                                                       | LP772-BN                                                            | Quinto Rim, Brushed Nickel, Z Series                                                                                                                                                                                 |
| <b>Drum Model</b>                                                                                                         | <b>LP861Z-30</b>                                                    | <b>30th Anniversary 11 3/4" Conga</b>                                                                                                                                                                                |
| Head                                                                                                                      | LP274B                                                              | 11 3/4" Galaxy Conga, Rawhide                                                                                                                                                                                        |
| Rim                                                                                                                       | LP773-BN                                                            | Conga Rim Brushed Nickel, Z Series                                                                                                                                                                                   |
| <b>Drum Model</b>                                                                                                         | <b>LP862Z-30</b>                                                    | <b>30th Anniversary 12 1/2" Tumba</b>                                                                                                                                                                                |
| Head                                                                                                                      | LP274C                                                              | 12 1/2" Galaxy Tumbadora, Rawhide                                                                                                                                                                                    |
| Rim                                                                                                                       | LP774-BN                                                            | Tumba Rim, Brushed Nickel, Z Series                                                                                                                                                                                  |
| <b>Drum Model</b>                                                                                                         | <b>LP863Z-30</b>                                                    | 30th Anniversary 14" Super Tumba                                                                                                                                                                                     |
| Head                                                                                                                      | LP274D                                                              | 14" Galaxy Super Tumba, Rawhide                                                                                                                                                                                      |
| Rim                                                                                                                       | LP775-BN                                                            | 14" Super Tumba Rim, Brushed Nickel, Z Series                                                                                                                                                                        |
| Tuning Lug, all sizes Mic Lug, all sizes Side Plate, all sizes Handle, all sizes Shell Protector, all sizes Tuning Wrench | LP972-BN<br>LP972M-BN<br>LP974-BN<br>LP224-BN<br>LP628G-C<br>LP227D | Galaxy Conga Lug, Brushed Nickel<br>Galaxy Mic Lug, Brushed Nickel<br>Galaxy Side Plate Kit, Brushed Nickel<br>Conga Handle, Brushed Nickel<br>Galaxy ProCare Conga Shell Protectors, Chrome<br>Galaxy Tuning Wrench |

## LP GALAXY GIOVANNI SERIES CONGAS

Handle

**Mount Brackets** 

| <b>Drum Model</b>                                                                                                                                                         | <b>LP804Z-AW</b>                                                           | 9 3/4" Requinto, Gold Hardware                                                                                                                                                                                                                             |
|---------------------------------------------------------------------------------------------------------------------------------------------------------------------------|----------------------------------------------------------------------------|------------------------------------------------------------------------------------------------------------------------------------------------------------------------------------------------------------------------------------------------------------|
| Head                                                                                                                                                                      | LP803A                                                                     | 9 3/4" Galaxy Requinto, Rawhide                                                                                                                                                                                                                            |
| Rim                                                                                                                                                                       | LP804                                                                      | Requinto Rim, Gold                                                                                                                                                                                                                                         |
| <b>Drum Model</b>                                                                                                                                                         | <b>LP805Z-AW</b>                                                           | <b>11" Quinto, Gold Hardware</b>                                                                                                                                                                                                                           |
| Head                                                                                                                                                                      | LP274A                                                                     | 11" Galaxy Quinto, Rawhide                                                                                                                                                                                                                                 |
| Rim                                                                                                                                                                       | LP772B                                                                     | Quinto Rim, Gold Tone Z Series                                                                                                                                                                                                                             |
| <b>Drum Model</b>                                                                                                                                                         | <b>LP806Z-AW</b>                                                           | 11 3/4" Conga, Gold Hardware                                                                                                                                                                                                                               |
| Head                                                                                                                                                                      | LP274B                                                                     | 11 3/4" Galaxy Conga, Rawhide                                                                                                                                                                                                                              |
| Rim                                                                                                                                                                       | LP773B                                                                     | Conga Rim, Gold Tone Z Series                                                                                                                                                                                                                              |
| <b>Drum Model</b><br>Head<br>Rim                                                                                                                                          | <b>LP807Z-AW</b><br>LP274C<br>LP774B                                       | <b>12 1/2" Tumbadora, Gold Hardware</b> 12 1/2" Galaxy Tumbadora, Rawhide Tumba Rim, Gold Tone Z Series                                                                                                                                                    |
| Tuning Lug, all sizes Mic Lug, all sizes Side Plate, all sizes Handle, all sizes Shell Protector, all sizes Mount Brackets Tuning Lug Super nuts, all sizes Tuning Wrench | LP972<br>LP972M<br>LP974<br>LP224B<br>LP628G<br>LP912B<br>LP952D<br>LP227D | Galaxy Conga Lug, Gold Tone Galaxy Mic Lug, Gold Tone Galaxy Side Plate Kit, Gold Tone Conga Handle, Gold Tone Galaxy ProCare Conga Shell Protectors Double Conga Mounting Bracket Gold, 2 Pcs. Galaxy Super Nuts for LP972, Set of 6 Galaxy Tuning Wrench |

## LP GALAXY SERIES FIBERGLASS CONGAS

Handle

**Mount Brackets** 

| <b>Drum Model</b>                                                                                                                                                         | <b>LP811Z</b>                                                              | 9 3/4" Requinto                                                                                                                                                                                                                                           |
|---------------------------------------------------------------------------------------------------------------------------------------------------------------------------|----------------------------------------------------------------------------|-----------------------------------------------------------------------------------------------------------------------------------------------------------------------------------------------------------------------------------------------------------|
| Head                                                                                                                                                                      | LP803A                                                                     | 9 3/4" Galaxy Requinto, Rawhide                                                                                                                                                                                                                           |
| Rim                                                                                                                                                                       | LP804                                                                      | Requinto Rim, Gold                                                                                                                                                                                                                                        |
| <b>Drum Model</b>                                                                                                                                                         | <b>LP808Z</b>                                                              | <b>11" Quinto</b>                                                                                                                                                                                                                                         |
| Head                                                                                                                                                                      | LP274A                                                                     | 11" Galaxy Quinto, Rawhide                                                                                                                                                                                                                                |
| Rim                                                                                                                                                                       | LP772B                                                                     | Quinto Rim, Gold Tone Z Series                                                                                                                                                                                                                            |
| <b>Drum Model</b>                                                                                                                                                         | <b>LP809Z</b>                                                              | 11 3/4" Conga                                                                                                                                                                                                                                             |
| Head                                                                                                                                                                      | LP274B                                                                     | 11 3/4" Galaxy Conga, Rawhide                                                                                                                                                                                                                             |
| Rim                                                                                                                                                                       | LP773B                                                                     | Conga Rim, Gold Tone Z Series                                                                                                                                                                                                                             |
| <b>Drum Model</b>                                                                                                                                                         | <b>LP810Z</b>                                                              | <b>12 1/2" Tumbadora</b>                                                                                                                                                                                                                                  |
| Head                                                                                                                                                                      | LP274C                                                                     | 12 1/2" Galaxy Tumbadora, Rawhide                                                                                                                                                                                                                         |
| Rim                                                                                                                                                                       | LP774B                                                                     | Tumba Rim, Gold Tone Z Series                                                                                                                                                                                                                             |
| Tuning Lug, all sizes Mic Lug, all sizes Side Plate, all sizes Handle, all sizes Shell Protector, all sizes Mount Brackets Tuning Lug Super nuts, all sizes Tuning Wrench | LP972<br>LP972M<br>LP974<br>LP224B<br>LP628G<br>LP912B<br>LP952D<br>LP227D | Galaxy Conga Lug, Gold Tone Galaxy Mic Lug Gold Tone Galaxy Side Plate Kit, Gold Tone Conga Handle, Gold Tone Galaxy ProCare Conga Shell Protectors Double Conga Mounting Bracket Gold, 2 Pcs. Galaxy Super Nuts for LP972, Set of 6 Galaxy Tuning Wrench |

## LP ACCENTS ARMANDO PERAZA FIBERGLASS CONGAS

Handle

Mount Brackets

| <b>Drum Model</b>                                                                                                                                                         | <b>LP564ZF-APG</b>                                                                | 9 3/4" Requinto, Special Order Only                                                                                                                                                                                                 |
|---------------------------------------------------------------------------------------------------------------------------------------------------------------------------|-----------------------------------------------------------------------------------|-------------------------------------------------------------------------------------------------------------------------------------------------------------------------------------------------------------------------------------|
| Head                                                                                                                                                                      | LP803A                                                                            | 9 3/4" Galaxy Requinto, Rawhide                                                                                                                                                                                                     |
| Rim                                                                                                                                                                       | LP804                                                                             | Requinto Rim, Gold                                                                                                                                                                                                                  |
| <b>Drum Model</b>                                                                                                                                                         | <b>LP565ZF-APG</b>                                                                | <b>11" Quinto</b>                                                                                                                                                                                                                   |
| Head                                                                                                                                                                      | LP274A                                                                            | 11" Galaxy Quinto, Rawhide                                                                                                                                                                                                          |
| Rim                                                                                                                                                                       | LP772B                                                                            | Quinto Rim, Gold Tone Z Series                                                                                                                                                                                                      |
| <b>Drum Model</b><br>Head<br>Rim                                                                                                                                          | <b>LP566ZF-APG</b> LP274B LP773B                                                  | 11 3/4" Conga<br>11 3/4" Galaxy Conga, Rawhide<br>Conga Rim, Gold Tone Z Series                                                                                                                                                     |
| <b>Drum Model</b>                                                                                                                                                         | <b>LP567ZF-APG</b>                                                                | <b>12 1/2" Tumbadora</b>                                                                                                                                                                                                            |
| Head                                                                                                                                                                      | LP274C                                                                            | 12 1/2" Galaxy Tumbadora, Rawhide                                                                                                                                                                                                   |
| Rim                                                                                                                                                                       | LP774B                                                                            | Tumba Rim, Gold Tone Z Series                                                                                                                                                                                                       |
| Tuning Lug, all sizes Mic Lug, all sizes Side Plate, all sizes Handle, all sizes Shell Protector, all sizes Mount Brackets Tuning Lug Super nuts, all sizes Tuning Wrench | LP215A-1<br>LP215MG<br>LP218B<br>LP224B<br>LP628-AU<br>LP912B<br>LP952B<br>LP227A | Conga Lug, Gold Tone Regular Mic Lug, Gold Conga Side Plate, Gold Tone Conga Handle, Gold Tone ProCare Conga Shell Protectors, 6pcs., Gold Double Conga Mounting Bracket Gold, 2 Pcs. Super Nuts, Gold Tone, Set of 6 Tuning Wrench |