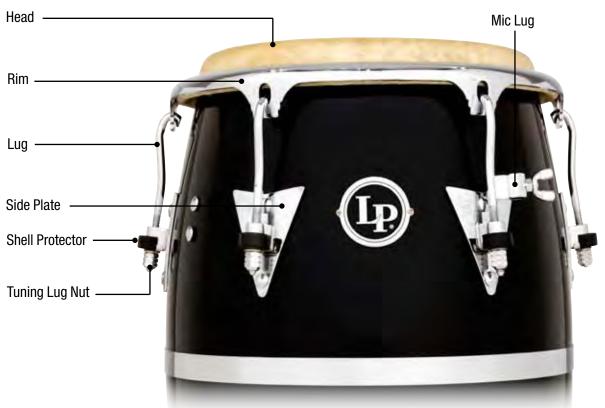

## LP GIOVANNI PALLADIUM SERIES

Handle

**Mount Brackets** 

| <b>Drum Model</b>                                                                                                                                                         | <b>LP860Z</b>                                                              | <b>11" Quinto</b>                                                                                                                                                                                                                                  |
|---------------------------------------------------------------------------------------------------------------------------------------------------------------------------|----------------------------------------------------------------------------|----------------------------------------------------------------------------------------------------------------------------------------------------------------------------------------------------------------------------------------------------|
| Head                                                                                                                                                                      | LP274A                                                                     | 11" Galaxy Quinto, Rawhide                                                                                                                                                                                                                         |
| Rim                                                                                                                                                                       | LP772A                                                                     | Quinto Rim, Chrome, Z Series                                                                                                                                                                                                                       |
| <b>Drum Model</b>                                                                                                                                                         | <b>LP861Z</b>                                                              | 11 3/4" Conga                                                                                                                                                                                                                                      |
| Head                                                                                                                                                                      | LP274B                                                                     | 11 3/4" Galaxy Conga, Rawhide                                                                                                                                                                                                                      |
| Rim                                                                                                                                                                       | LP773A                                                                     | Conga Rim Chrome, Z Series                                                                                                                                                                                                                         |
| <b>Drum Model</b>                                                                                                                                                         | <b>LP862Z</b>                                                              | <b>12 1/2" Tumba</b>                                                                                                                                                                                                                               |
| Head                                                                                                                                                                      | LP274C                                                                     | 12 1/2" Galaxy Tumbadora, Rawhide                                                                                                                                                                                                                  |
| Rim                                                                                                                                                                       | LP774A                                                                     | Tumba Rim, Chrome, Z Series                                                                                                                                                                                                                        |
| <b>Drum Model</b>                                                                                                                                                         | <b>LP863Z</b>                                                              | <b>14" Super Tumba</b>                                                                                                                                                                                                                             |
| Head                                                                                                                                                                      | LP274D                                                                     | 14" Galaxy Super Tumba, Rawhide                                                                                                                                                                                                                    |
| Rim                                                                                                                                                                       | LP775A                                                                     | 14" Super Tumba Rim, Chrome, Z Series                                                                                                                                                                                                              |
| Tuning Lug, all sizes Mic Lug, all sizes Side Plate, all sizes Handle, all sizes Shell Protector, all sizes Mount Brackets Tuning Lug Super nuts, all sizes Tuning Wrench | LP971<br>LP971M<br>LP973<br>LP224<br>LP628G-C<br>LP912<br>LP952C<br>LP227D | Galaxy Conga Lug, Chrome Galaxy Mic Lug, Chrome Galaxy Side Plate Kit, Chrome Conga Handle, Chrome Galaxy ProCare Conga Shell Protectors, Chrome Double Conga Mounting Bracket, 2 Pcs. Galaxy Super Nuts for LP971 (Set of 6) Galaxy Tuning Wrench |

### LP GIOVANNI 30TH ANNIVERSARY PALLADIUM SERIES

Handle

**Mount Brackets** 

| <b>Drum Model</b>                                                                                                         | <b>LP860Z-30</b>                                                    | <b>30th Anniversary 11" Quinto</b>                                                                                                                                                                                   |
|---------------------------------------------------------------------------------------------------------------------------|---------------------------------------------------------------------|----------------------------------------------------------------------------------------------------------------------------------------------------------------------------------------------------------------------|
| Head                                                                                                                      | LP274A                                                              | 11" Galaxy Quinto, Rawhide                                                                                                                                                                                           |
| Rim                                                                                                                       | LP772-BN                                                            | Quinto Rim, Brushed Nickel, Z Series                                                                                                                                                                                 |
| <b>Drum Model</b>                                                                                                         | <b>LP861Z-30</b>                                                    | <b>30th Anniversary 11 3/4" Conga</b>                                                                                                                                                                                |
| Head                                                                                                                      | LP274B                                                              | 11 3/4" Galaxy Conga, Rawhide                                                                                                                                                                                        |
| Rim                                                                                                                       | LP773-BN                                                            | Conga Rim Brushed Nickel, Z Series                                                                                                                                                                                   |
| <b>Drum Model</b>                                                                                                         | <b>LP862Z-30</b>                                                    | <b>30th Anniversary 12 1/2" Tumba</b>                                                                                                                                                                                |
| Head                                                                                                                      | LP274C                                                              | 12 1/2" Galaxy Tumbadora, Rawhide                                                                                                                                                                                    |
| Rim                                                                                                                       | LP774-BN                                                            | Tumba Rim, Brushed Nickel, Z Series                                                                                                                                                                                  |
| <b>Drum Model</b>                                                                                                         | <b>LP863Z-30</b>                                                    | 30th Anniversary 14" Super Tumba                                                                                                                                                                                     |
| Head                                                                                                                      | LP274D                                                              | 14" Galaxy Super Tumba, Rawhide                                                                                                                                                                                      |
| Rim                                                                                                                       | LP775-BN                                                            | 14" Super Tumba Rim, Brushed Nickel, Z Series                                                                                                                                                                        |
| Tuning Lug, all sizes Mic Lug, all sizes Side Plate, all sizes Handle, all sizes Shell Protector, all sizes Tuning Wrench | LP972-BN<br>LP972M-BN<br>LP974-BN<br>LP224-BN<br>LP628G-C<br>LP227D | Galaxy Conga Lug, Brushed Nickel<br>Galaxy Mic Lug, Brushed Nickel<br>Galaxy Side Plate Kit, Brushed Nickel<br>Conga Handle, Brushed Nickel<br>Galaxy ProCare Conga Shell Protectors, Chrome<br>Galaxy Tuning Wrench |

## LP GALAXY GIOVANNI SERIES CONGAS

Handle

**Mount Brackets** 

| <b>Drum Model</b>                                                                                                                                                         | <b>LP804Z-AW</b>                                                           | 9 3/4" Requinto, Gold Hardware                                                                                                                                                                                                                             |
|---------------------------------------------------------------------------------------------------------------------------------------------------------------------------|----------------------------------------------------------------------------|------------------------------------------------------------------------------------------------------------------------------------------------------------------------------------------------------------------------------------------------------------|
| Head                                                                                                                                                                      | LP803A                                                                     | 9 3/4" Galaxy Requinto, Rawhide                                                                                                                                                                                                                            |
| Rim                                                                                                                                                                       | LP804                                                                      | Requinto Rim, Gold                                                                                                                                                                                                                                         |
| <b>Drum Model</b>                                                                                                                                                         | <b>LP805Z-AW</b>                                                           | <b>11" Quinto, Gold Hardware</b>                                                                                                                                                                                                                           |
| Head                                                                                                                                                                      | LP274A                                                                     | 11" Galaxy Quinto, Rawhide                                                                                                                                                                                                                                 |
| Rim                                                                                                                                                                       | LP772B                                                                     | Quinto Rim, Gold Tone Z Series                                                                                                                                                                                                                             |
| <b>Drum Model</b>                                                                                                                                                         | <b>LP806Z-AW</b>                                                           | 11 3/4" Conga, Gold Hardware                                                                                                                                                                                                                               |
| Head                                                                                                                                                                      | LP274B                                                                     | 11 3/4" Galaxy Conga, Rawhide                                                                                                                                                                                                                              |
| Rim                                                                                                                                                                       | LP773B                                                                     | Conga Rim, Gold Tone Z Series                                                                                                                                                                                                                              |
| <b>Drum Model</b><br>Head<br>Rim                                                                                                                                          | <b>LP807Z-AW</b><br>LP274C<br>LP774B                                       | <b>12 1/2" Tumbadora, Gold Hardware</b> 12 1/2" Galaxy Tumbadora, Rawhide Tumba Rim, Gold Tone Z Series                                                                                                                                                    |
| Tuning Lug, all sizes Mic Lug, all sizes Side Plate, all sizes Handle, all sizes Shell Protector, all sizes Mount Brackets Tuning Lug Super nuts, all sizes Tuning Wrench | LP972<br>LP972M<br>LP974<br>LP224B<br>LP628G<br>LP912B<br>LP952D<br>LP227D | Galaxy Conga Lug, Gold Tone Galaxy Mic Lug, Gold Tone Galaxy Side Plate Kit, Gold Tone Conga Handle, Gold Tone Galaxy ProCare Conga Shell Protectors Double Conga Mounting Bracket Gold, 2 Pcs. Galaxy Super Nuts for LP972, Set of 6 Galaxy Tuning Wrench |

## LP GALAXY SERIES FIBERGLASS CONGAS

Handle

**Mount Brackets** 

| <b>Drum Model</b>                                                                                                                                                         | <b>LP811Z</b>                                                              | 9 3/4" Requinto                                                                                                                                                                                                                                           |
|---------------------------------------------------------------------------------------------------------------------------------------------------------------------------|----------------------------------------------------------------------------|-----------------------------------------------------------------------------------------------------------------------------------------------------------------------------------------------------------------------------------------------------------|
| Head                                                                                                                                                                      | LP803A                                                                     | 9 3/4" Galaxy Requinto, Rawhide                                                                                                                                                                                                                           |
| Rim                                                                                                                                                                       | LP804                                                                      | Requinto Rim, Gold                                                                                                                                                                                                                                        |
| <b>Drum Model</b>                                                                                                                                                         | <b>LP808Z</b>                                                              | <b>11" Quinto</b>                                                                                                                                                                                                                                         |
| Head                                                                                                                                                                      | LP274A                                                                     | 11" Galaxy Quinto, Rawhide                                                                                                                                                                                                                                |
| Rim                                                                                                                                                                       | LP772B                                                                     | Quinto Rim, Gold Tone Z Series                                                                                                                                                                                                                            |
| <b>Drum Model</b>                                                                                                                                                         | <b>LP809Z</b>                                                              | 11 3/4" Conga                                                                                                                                                                                                                                             |
| Head                                                                                                                                                                      | LP274B                                                                     | 11 3/4" Galaxy Conga, Rawhide                                                                                                                                                                                                                             |
| Rim                                                                                                                                                                       | LP773B                                                                     | Conga Rim, Gold Tone Z Series                                                                                                                                                                                                                             |
| <b>Drum Model</b>                                                                                                                                                         | <b>LP810Z</b>                                                              | <b>12 1/2" Tumbadora</b>                                                                                                                                                                                                                                  |
| Head                                                                                                                                                                      | LP274C                                                                     | 12 1/2" Galaxy Tumbadora, Rawhide                                                                                                                                                                                                                         |
| Rim                                                                                                                                                                       | LP774B                                                                     | Tumba Rim, Gold Tone Z Series                                                                                                                                                                                                                             |
| Tuning Lug, all sizes Mic Lug, all sizes Side Plate, all sizes Handle, all sizes Shell Protector, all sizes Mount Brackets Tuning Lug Super nuts, all sizes Tuning Wrench | LP972<br>LP972M<br>LP974<br>LP224B<br>LP628G<br>LP912B<br>LP952D<br>LP227D | Galaxy Conga Lug, Gold Tone Galaxy Mic Lug Gold Tone Galaxy Side Plate Kit, Gold Tone Conga Handle, Gold Tone Galaxy ProCare Conga Shell Protectors Double Conga Mounting Bracket Gold, 2 Pcs. Galaxy Super Nuts for LP972, Set of 6 Galaxy Tuning Wrench |

## LP ACCENTS ARMANDO PERAZA FIBERGLASS CONGAS

Handle

Mount Brackets

| <b>Drum Model</b>                                                                                                                                                         | <b>LP564ZF-APG</b>                                                                | 9 3/4" Requinto, Special Order Only                                                                                                                                                                                                 |
|---------------------------------------------------------------------------------------------------------------------------------------------------------------------------|-----------------------------------------------------------------------------------|-------------------------------------------------------------------------------------------------------------------------------------------------------------------------------------------------------------------------------------|
| Head                                                                                                                                                                      | LP803A                                                                            | 9 3/4" Galaxy Requinto, Rawhide                                                                                                                                                                                                     |
| Rim                                                                                                                                                                       | LP804                                                                             | Requinto Rim, Gold                                                                                                                                                                                                                  |
| <b>Drum Model</b>                                                                                                                                                         | <b>LP565ZF-APG</b>                                                                | <b>11" Quinto</b>                                                                                                                                                                                                                   |
| Head                                                                                                                                                                      | LP274A                                                                            | 11" Galaxy Quinto, Rawhide                                                                                                                                                                                                          |
| Rim                                                                                                                                                                       | LP772B                                                                            | Quinto Rim, Gold Tone Z Series                                                                                                                                                                                                      |
| <b>Drum Model</b><br>Head<br>Rim                                                                                                                                          | <b>LP566ZF-APG</b> LP274B LP773B                                                  | 11 3/4" Conga<br>11 3/4" Galaxy Conga, Rawhide<br>Conga Rim, Gold Tone Z Series                                                                                                                                                     |
| <b>Drum Model</b>                                                                                                                                                         | <b>LP567ZF-APG</b>                                                                | <b>12 1/2" Tumbadora</b>                                                                                                                                                                                                            |
| Head                                                                                                                                                                      | LP274C                                                                            | 12 1/2" Galaxy Tumbadora, Rawhide                                                                                                                                                                                                   |
| Rim                                                                                                                                                                       | LP774B                                                                            | Tumba Rim, Gold Tone Z Series                                                                                                                                                                                                       |
| Tuning Lug, all sizes Mic Lug, all sizes Side Plate, all sizes Handle, all sizes Shell Protector, all sizes Mount Brackets Tuning Lug Super nuts, all sizes Tuning Wrench | LP215A-1<br>LP215MG<br>LP218B<br>LP224B<br>LP628-AU<br>LP912B<br>LP952B<br>LP227A | Conga Lug, Gold Tone Regular Mic Lug, Gold Conga Side Plate, Gold Tone Conga Handle, Gold Tone ProCare Conga Shell Protectors, 6pcs., Gold Double Conga Mounting Bracket Gold, 2 Pcs. Super Nuts, Gold Tone, Set of 6 Tuning Wrench |

## LP PATATO MODEL FIBERGLASS CONGAS

Handle

Mount Brackets

| <b>Drum Model</b>                                                                                                                                                         | <b>LP522X-1**</b>                                                       | 11" Quinto                                                                                                                                                                                                      |
|---------------------------------------------------------------------------------------------------------------------------------------------------------------------------|-------------------------------------------------------------------------|-----------------------------------------------------------------------------------------------------------------------------------------------------------------------------------------------------------------|
| Head                                                                                                                                                                      | LP265A                                                                  | 11" Quinto, Rawhide                                                                                                                                                                                             |
| Rim                                                                                                                                                                       | LP734A                                                                  | 11" CC2 Rim, Chrome                                                                                                                                                                                             |
| <b>Drum Model</b>                                                                                                                                                         | <b>LP559X-1**</b>                                                       | 11 3/4" Conga                                                                                                                                                                                                   |
| Head                                                                                                                                                                      | LP265B                                                                  | 11 3/4" Conga, Rawhide                                                                                                                                                                                          |
| Rim                                                                                                                                                                       | LP735A                                                                  | 11 3/4" CC2 Rim, Chrome                                                                                                                                                                                         |
| <b>Drum Model</b>                                                                                                                                                         | <b>LP552X-1**</b>                                                       | 12 1/2" Tumbadora                                                                                                                                                                                               |
| Head                                                                                                                                                                      | LP265C                                                                  | 12 1/2" Tumbadora, Rawhide                                                                                                                                                                                      |
| Rim                                                                                                                                                                       | LP736A                                                                  | 12 1/2" CC2 Rim, Chrome                                                                                                                                                                                         |
| Tuning Lug, all sizes Mic Lug, all sizes Side Plate, all sizes Handle, all sizes Shell Protector, all sizes Mount Brackets Tuning Lug Super nuts, all sizes Tuning Wrench | LP215B<br>LP215M<br>LP218<br>LP224<br>LP628<br>LP912<br>LP952<br>LP227A | Conga Lug, Chrome Regular Mic Lug, Chrome Conga Side Plate, Chrome Conga Handle, Chrome ProCare Conga Shell Protectors, 6 pcs. Double Conga Mounting Bracket, 2 Pcs. Super Nuts, Chrome, Set of 6 Tuning Wrench |

## LP LEGEND JOE MADERA SERIES WOOD CONGAS

Handle

**Mount Brackets** 

| <b>Drum Model</b>                                                                                                                                                         | LPL522X-JM                                                              | <b>11" Quinto</b>                                                                                                                                                                                               |
|---------------------------------------------------------------------------------------------------------------------------------------------------------------------------|-------------------------------------------------------------------------|-----------------------------------------------------------------------------------------------------------------------------------------------------------------------------------------------------------------|
| Head                                                                                                                                                                      | LP265A                                                                  | 11" Quinto, Rawhide                                                                                                                                                                                             |
| Rim                                                                                                                                                                       | LP734A                                                                  | 11" CC2 Rim, Chrome                                                                                                                                                                                             |
| <b>Drum Model</b>                                                                                                                                                         | LPL559X-JM                                                              | <b>11 3/4" Conga</b>                                                                                                                                                                                            |
| Head                                                                                                                                                                      | LP265B                                                                  | 11 3/4" Conga, Rawhide                                                                                                                                                                                          |
| Rim                                                                                                                                                                       | LP735A                                                                  | 11 3/4" CC2 Rim, Chrome                                                                                                                                                                                         |
| <b>Drum Model</b>                                                                                                                                                         | LPL552X-JM                                                              | <b>12 1/2" Tumba</b>                                                                                                                                                                                            |
| Head                                                                                                                                                                      | LP265C                                                                  | 12 1/2" Tumbadora, Rawhide                                                                                                                                                                                      |
| Rim                                                                                                                                                                       | LP736A                                                                  | 12 1/2" CC2 Rim, Chrome                                                                                                                                                                                         |
| Tuning Lug, all sizes Mic Lug, all sizes Side Plate, all sizes Handle, all sizes Shell Protector, all sizes Mount Brackets Tuning Lug Super nuts, all sizes Tuning Wrench | LP215B<br>LP215M<br>LP218<br>LP224<br>LP628<br>LP912<br>LP952<br>LP227A | Conga Lug, Chrome Regular Mic Lug, Chrome Conga Side Plate, Chrome Conga Handle, Chrome ProCare Conga Shell Protectors, 6 pcs. Double Conga Mounting Bracket, 2 Pcs. Super Nuts, Chrome, Set of 6 Tuning Wrench |

## LP CLASSIC/CLASSIC ACCENTS WOOD CONGAS, GOLD HARDWARE

Handle

**Mount Brackets** 

| <b>Drum Model</b>                                                                                                                                                         | <b>LP522X-**</b>                                                                  | 11" Quinto                                                                                                                                                                                                                                |
|---------------------------------------------------------------------------------------------------------------------------------------------------------------------------|-----------------------------------------------------------------------------------|-------------------------------------------------------------------------------------------------------------------------------------------------------------------------------------------------------------------------------------------|
| Head                                                                                                                                                                      | LP265A                                                                            | 11" Quinto, Rawhide                                                                                                                                                                                                                       |
| Rim                                                                                                                                                                       | LP734B                                                                            | 11" CC2 Rim, Gold Tone                                                                                                                                                                                                                    |
| <b>Drum Model</b>                                                                                                                                                         | <b>LP559X-**</b>                                                                  | <b>11 3/4" Conga</b>                                                                                                                                                                                                                      |
| Head                                                                                                                                                                      | LP265B                                                                            | 11 3/4" Conga, Rawhide                                                                                                                                                                                                                    |
| Rim                                                                                                                                                                       | LP735B                                                                            | 11 3/4" CC2 Rim, Gold Tone                                                                                                                                                                                                                |
| <b>Drum Model</b>                                                                                                                                                         | <b>LP552X-**</b>                                                                  | <b>12 1/2" Tumbadora</b>                                                                                                                                                                                                                  |
| Head                                                                                                                                                                      | LP265C                                                                            | 12 1/2" Tumbadora, Rawhide                                                                                                                                                                                                                |
| Rim                                                                                                                                                                       | LP736B                                                                            | 12 1/2" CC2 Rim, Gold Tone                                                                                                                                                                                                                |
| Tuning Lug, all sizes Mic Lug, all sizes Side Plate, all sizes Handle, all sizes Shell Protector, all sizes Mount Brackets Tuning Lug Super nuts, all sizes Tuning Wrench | LP215A-1<br>LP215MG<br>LP218B<br>LP224B<br>LP628-AU<br>LP912B<br>LP952B<br>LP227A | Conga Lug, Gold Tone Regular Mic Lug, Gold Tone Conga Side Plate, Gold Tone Conga Handle, Gold Tone ProCare Conga Shell Protectors, 6 pcs., Gold Double Conga Mounting Bracket Gold, 2 Pcs. Super Nuts, Gold Tone, Set of 6 Tuning Wrench |

## LP CLASSIC/CLASSIC ACCENTS WOOD CONGAS, CHROME HARDWARE

Handle

**Mount Brackets** 

| <b>Drum Model</b>                                                                                                                                                         | <b>LP522X-**</b>                                                        | 11" Quinto                                                                                                                                                                                                     |
|---------------------------------------------------------------------------------------------------------------------------------------------------------------------------|-------------------------------------------------------------------------|----------------------------------------------------------------------------------------------------------------------------------------------------------------------------------------------------------------|
| Head                                                                                                                                                                      | LP265A                                                                  | 11" Quinto, Rawhide                                                                                                                                                                                            |
| Rim                                                                                                                                                                       | LP734A                                                                  | 11" CC2 Rim, Chrome                                                                                                                                                                                            |
| <b>Drum Model</b>                                                                                                                                                         | <b>LP559X-**</b>                                                        | 11 3/4" Conga                                                                                                                                                                                                  |
| Head                                                                                                                                                                      | LP265B                                                                  | 11 3/4" Conga, Rawhide                                                                                                                                                                                         |
| Rim                                                                                                                                                                       | LP735A                                                                  | 11 3/4" CC2 Rim, Chrome                                                                                                                                                                                        |
| <b>Drum Model</b>                                                                                                                                                         | <b>LP552X-**</b>                                                        | 12 1/2" Tumbadora                                                                                                                                                                                              |
| Head                                                                                                                                                                      | LP265C                                                                  | 12 1/2" Tumbadora, Rawhide                                                                                                                                                                                     |
| Rim                                                                                                                                                                       | LP736A                                                                  | 12 1/2" CC2 Rim, Chrome                                                                                                                                                                                        |
| Tuning Lug, all sizes Mic Lug, all sizes Side Plate, all sizes Handle, all sizes Shell Protector, all sizes Mount Brackets Tuning Lug Super nuts, all sizes Tuning Wrench | LP215B<br>LP215M<br>LP218<br>LP224<br>LP628<br>LP912<br>LP952<br>LP227A | Conga Lug, Chrome Regular Mic Lug, Chrome Conga Chrome Side Plate Conga Handle, Chrome ProCare Conga Shell Protectors, 6 pcs. Double Conga Mounting Bracket, 2 Pcs. Super Nuts, Chrome, Set of 6 Tuning Wrench |

## LP CLASSIC TOP TUNING WOOD CONGAS

Handle

**Mount Brackets** 

| <b>Drum Model</b>     | <b>LP522T-**</b> | <b>11" Quinto</b>                               |
|-----------------------|------------------|-------------------------------------------------|
| Head                  | LP274A           | 11" Galaxy Quinto, Rawhide                      |
| Rim                   | LP2565           | 11" Quinto Rim, Chrome                          |
| <b>Drum Model</b>     | <b>LP559T-**</b> | <b>11 3/4" Conga</b>                            |
| Head                  | LP274B           | 11 3/4" Galaxy Conga, Rawhide                   |
| Rim                   | LP2566           | 11 3/4" Conga Rim, Chrome                       |
| <b>Drum Model</b>     | <b>LP552T-**</b> | <b>12 1/2" Tumbadora</b>                        |
| Head                  | LP274C           | 12 1/2" Galaxy Tumbadora, Rawhide               |
| Rim                   | LP2567           | 12 1/2" Tumba Rim, Chrome                       |
| Tuning Lug, all sizes | LP2555           | Top Tuning Lug, Chrome w/ insert & rubber cover |
| Side Plate, all sizes | LP2560           | Top Tune Conga Side Plate Kit, Chrome           |
| Mount Brackets        | LP912            | Double Conga Mounting Bracket, 2 Pcs.           |
| Handle, all sizes     | LP224            | Conga Handle, Chrome                            |
| Tuning Wrench         | LP2500           | Top Tune Conga Wrench                           |

## LP SALSA WOOD CONGAS, GOLD HARDWARE

Handle

Mount Brackets

| <b>Drum Model</b>                                                                                                                                                         | <b>LP222X-**</b>                                                                  | <b>11" Quinto</b>                                                                                                                                                                                                                   |
|---------------------------------------------------------------------------------------------------------------------------------------------------------------------------|-----------------------------------------------------------------------------------|-------------------------------------------------------------------------------------------------------------------------------------------------------------------------------------------------------------------------------------|
| Head                                                                                                                                                                      | LP265A                                                                            | 11" Quinto, Rawhide                                                                                                                                                                                                                 |
| Rim                                                                                                                                                                       | LP734B                                                                            | 11" CC2 Rim, Gold Tone                                                                                                                                                                                                              |
| <b>Drum Model</b>                                                                                                                                                         | <b>LP259X-**</b>                                                                  | <b>11 3/4" Conga</b>                                                                                                                                                                                                                |
| Head                                                                                                                                                                      | LP265B                                                                            | 11 3/4" Conga, Rawhide                                                                                                                                                                                                              |
| Rim                                                                                                                                                                       | LP735B                                                                            | 11 3/4" CC2 Rim, Gold Tone                                                                                                                                                                                                          |
| <b>Drum Model</b>                                                                                                                                                         | <b>LP252X-**</b>                                                                  | <b>12 1/2" Tumbadora</b>                                                                                                                                                                                                            |
| Head                                                                                                                                                                      | LP265C                                                                            | 12 1/2" Tumbadora, Rawhide                                                                                                                                                                                                          |
| Rim                                                                                                                                                                       | LP736B                                                                            | 12 1/2" CC2 Rim, Gold Tone                                                                                                                                                                                                          |
| Tuning Lug, all sizes Mic Lug, all sizes Side Plate, all sizes Handle, all sizes Shell Protector, all sizes Mount Brackets Tuning Lug Super nuts, all sizes Tuning Wrench | LP215A-1<br>LP215MG<br>LP218B<br>LP224B<br>LP628-AU<br>LP912B<br>LP952B<br>LP227A | Conga Lug, Gold Tone Regular Mic Lug, Gold Conga Gold Tone Side Plate Conga Handle, Gold Tone ProCare Conga Shell Protectors, 6 pcs., Gold Double Conga Mounting Bracket Gold, 2 Pcs. Super Nuts, Gold Tone, Set of 6 Tuning Wrench |

## LP SALSA WOOD CONGAS, CHROME HARDWARE

Handle

**Mount Brackets** 

| <b>Drum Model</b>                                                                                                                                                         | <b>LP222X-**</b>                                                        | 11" Quinto                                                                                                                                                                                                     |
|---------------------------------------------------------------------------------------------------------------------------------------------------------------------------|-------------------------------------------------------------------------|----------------------------------------------------------------------------------------------------------------------------------------------------------------------------------------------------------------|
| Head                                                                                                                                                                      | LP265A                                                                  | 11" Quinto, Rawhide                                                                                                                                                                                            |
| Rim                                                                                                                                                                       | LP734A                                                                  | 11" CC2 Rim, Chrome                                                                                                                                                                                            |
| <b>Drum Model</b>                                                                                                                                                         | <b>LP259X-**</b>                                                        | <b>11 3/4" Conga</b>                                                                                                                                                                                           |
| Head                                                                                                                                                                      | LP265B                                                                  | 11 3/4" Conga, Rawhide                                                                                                                                                                                         |
| Rim                                                                                                                                                                       | LP735A                                                                  | 11 3/4" CC2 Rim, Chrome                                                                                                                                                                                        |
| <b>Drum Model</b>                                                                                                                                                         | <b>LP252X-**</b>                                                        | 12 1/2" Tumbadora                                                                                                                                                                                              |
| Head                                                                                                                                                                      | LP265C                                                                  | 12 1/2" Tumbadora, Rawhide                                                                                                                                                                                     |
| Rim                                                                                                                                                                       | LP736A                                                                  | 12 1/2" CC2 Rim, Chrome                                                                                                                                                                                        |
| Tuning Lug, all sizes Mic Lug, all sizes Side Plate, all sizes Handle, all sizes Shell Protector, all sizes Mount Brackets Tuning Lug Super nuts, all sizes Tuning Wrench | LP215B<br>LP215M<br>LP218<br>LP224<br>LP628<br>LP912<br>LP952<br>LP227A | Conga Lug, Chrome Regular Mic Lug, Chrome Conga Chrome Side Plate Conga Handle, Chrome ProCare Conga Shell Protectors, 6 pcs. Double Conga Mounting Bracket, 2 Pcs. Super Nuts, Chrome, Set of 6 Tuning Wrench |

## LP ORIGINAL MODEL FIBERGLASS CONGAS

Handle

Mount Brackets

| <b>Drum Model</b>                                                                                                                                                         | <b>LP222X-1**</b>                                                       | <b>11" Quinto</b>                                                                                                                                                                                              |
|---------------------------------------------------------------------------------------------------------------------------------------------------------------------------|-------------------------------------------------------------------------|----------------------------------------------------------------------------------------------------------------------------------------------------------------------------------------------------------------|
| Head                                                                                                                                                                      | LP265A                                                                  | 11" Quinto, Rawhide                                                                                                                                                                                            |
| Rim                                                                                                                                                                       | LP734A                                                                  | 11" CC2 Rim, Chrome                                                                                                                                                                                            |
| <b>Drum Model</b>                                                                                                                                                         | <b>LP259X-1**</b>                                                       | <b>11 3/4" Conga</b>                                                                                                                                                                                           |
| Head                                                                                                                                                                      | LP265B                                                                  | 11 3/4" Conga, Rawhide                                                                                                                                                                                         |
| Rim                                                                                                                                                                       | LP735A                                                                  | 11 3/4" CC2 Rim, Chrome                                                                                                                                                                                        |
| <b>Drum Model</b>                                                                                                                                                         | <b>LP252X-1**</b>                                                       | <b>12 1/2" Tumbadora</b>                                                                                                                                                                                       |
| Head                                                                                                                                                                      | LP265C                                                                  | 12 1/2" Tumbadora, Rawhide                                                                                                                                                                                     |
| Rim                                                                                                                                                                       | LP736A                                                                  | 12 1/2" CC2 Rim, Chrome                                                                                                                                                                                        |
| Tuning Lug, all sizes Mic Lug, all sizes Side Plate, all sizes Handle, all sizes Shell Protector, all sizes Mount Brackets Tuning Lug Super nuts, all sizes Tuning Wrench | LP215B<br>LP215M<br>LP218<br>LP224<br>LP628<br>LP912<br>LP952<br>LP227A | Conga Lug, Chrome Regular Mic Lug, Chrome Conga Chrome Side Plate Conga Handle, Chrome ProCare Conga Shell Protectors, 6 pcs. Double Conga Mounting Bracket, 2 Pcs. Super Nuts, Chrome, Set of 6 Tuning Wrench |

## RAUL REKOW SIGNATURE SERIES DRUMS

| <b>Drum Model</b>                                                                                                                                                         | <b>LP522X-RR</b>                                                                  | 11" Raul Rekow Quinto                                                                                                                                                                                                               |
|---------------------------------------------------------------------------------------------------------------------------------------------------------------------------|-----------------------------------------------------------------------------------|-------------------------------------------------------------------------------------------------------------------------------------------------------------------------------------------------------------------------------------|
| Head                                                                                                                                                                      | LP265A                                                                            | 11" Quinto, Rawhide                                                                                                                                                                                                                 |
| Rim                                                                                                                                                                       | LP734B                                                                            | 11" CC2 Rim, Gold Tone                                                                                                                                                                                                              |
| <b>Drum Model</b>                                                                                                                                                         | <b>LP559X-RR</b>                                                                  | 11 3/4" Raul Rekow Conga                                                                                                                                                                                                            |
| Head                                                                                                                                                                      | LP265B                                                                            | 11 3/4" Conga, Rawhide                                                                                                                                                                                                              |
| Rim                                                                                                                                                                       | LP735B                                                                            | 11 3/4" CC2 Rim, Gold Tone                                                                                                                                                                                                          |
| <b>Drum Model</b>                                                                                                                                                         | LP552X-RR                                                                         | <b>12 1/2" Raul Rekow Tumba</b>                                                                                                                                                                                                     |
| Head                                                                                                                                                                      | LP265C                                                                            | 12 1/2" Tumbadora, Rawhide                                                                                                                                                                                                          |
| Rim                                                                                                                                                                       | LP736B                                                                            | 12 1/2" CC2 Rim, Gold Tone                                                                                                                                                                                                          |
| Tuning Lug, all sizes Mic Lug, all sizes Side Plate, all sizes Handle, all sizes Shell Protector, all sizes Mount Brackets Tuning Lug Super nuts, all sizes Tuning Wrench | LP215A-1<br>LP215MG<br>LP218B<br>LP224B<br>LP628-AU<br>LP912B<br>LP952B<br>LP227A | Conga Lug, Gold Tone Regular Mic Lug, Gold Conga Gold Tone Side Plate Conga Handle, Gold Tone ProCare Conga Shell Protectors, 6 pcs., Gold Double Conga Mounting Bracket Gold, 2 Pcs. Super Nuts, Gold Tone, Set of 6 Tuning Wrench |