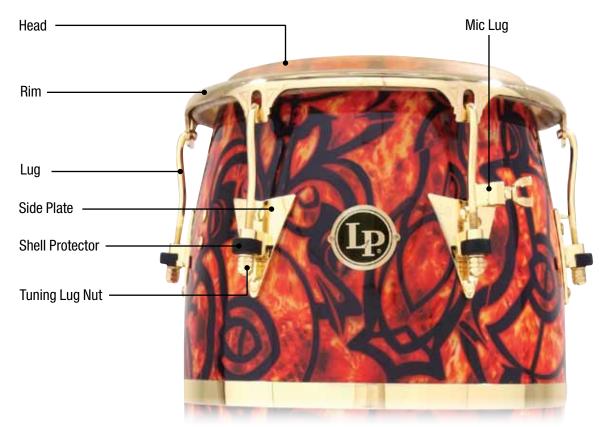

## LP ACCENTS ARMANDO PERAZA FIBERGLASS CONGAS

Handle

Mount Brackets

| <b>Drum Model</b>                                                                                                                                                         | <b>LP564ZF-APG</b>                                                                | 9 3/4" Requinto, Special Order Only                                                                                                                                                                                                 |
|---------------------------------------------------------------------------------------------------------------------------------------------------------------------------|-----------------------------------------------------------------------------------|-------------------------------------------------------------------------------------------------------------------------------------------------------------------------------------------------------------------------------------|
| Head                                                                                                                                                                      | LP803A                                                                            | 9 3/4" Galaxy Requinto, Rawhide                                                                                                                                                                                                     |
| Rim                                                                                                                                                                       | LP804                                                                             | Requinto Rim, Gold                                                                                                                                                                                                                  |
| <b>Drum Model</b>                                                                                                                                                         | <b>LP565ZF-APG</b>                                                                | <b>11" Quinto</b>                                                                                                                                                                                                                   |
| Head                                                                                                                                                                      | LP274A                                                                            | 11" Galaxy Quinto, Rawhide                                                                                                                                                                                                          |
| Rim                                                                                                                                                                       | LP772B                                                                            | Quinto Rim, Gold Tone Z Series                                                                                                                                                                                                      |
| <b>Drum Model</b><br>Head<br>Rim                                                                                                                                          | <b>LP566ZF-APG</b> LP274B LP773B                                                  | 11 3/4" Conga<br>11 3/4" Galaxy Conga, Rawhide<br>Conga Rim, Gold Tone Z Series                                                                                                                                                     |
| <b>Drum Model</b>                                                                                                                                                         | <b>LP567ZF-APG</b>                                                                | <b>12 1/2" Tumbadora</b>                                                                                                                                                                                                            |
| Head                                                                                                                                                                      | LP274C                                                                            | 12 1/2" Galaxy Tumbadora, Rawhide                                                                                                                                                                                                   |
| Rim                                                                                                                                                                       | LP774B                                                                            | Tumba Rim, Gold Tone Z Series                                                                                                                                                                                                       |
| Tuning Lug, all sizes Mic Lug, all sizes Side Plate, all sizes Handle, all sizes Shell Protector, all sizes Mount Brackets Tuning Lug Super nuts, all sizes Tuning Wrench | LP215A-1<br>LP215MG<br>LP218B<br>LP224B<br>LP628-AU<br>LP912B<br>LP952B<br>LP227A | Conga Lug, Gold Tone Regular Mic Lug, Gold Conga Side Plate, Gold Tone Conga Handle, Gold Tone ProCare Conga Shell Protectors, 6pcs., Gold Double Conga Mounting Bracket Gold, 2 Pcs. Super Nuts, Gold Tone, Set of 6 Tuning Wrench |