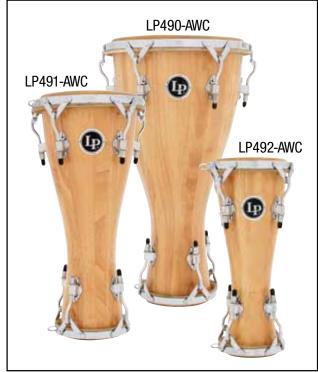

#### LP RAUL REKOW SIGNATURE SERIES BONGOS

| Drum Model    | LP201AX-2RR | LP Raul Rekow Signature Bongos |
|---------------|-------------|--------------------------------|
| Small Head    | LP263A      | 7 1/4", Rawhide Head           |
| Large Head    | LP264A      | 8 5/8", Rawhide Head           |
| Small Rim     | LP731B      | CC2 Small Rim, Gold            |
| Large Rim     | LP732B      | CC2 Large Rim, Gold            |
| Small Bottom  | LP339C-2    | Small Cast Gold Bottom         |
| Large Bottom  | LP339D-2    | Large Cast Gold Bottom         |
| Tuning Lug    | LP213A-1    | Bongo Lug, Gold Tone           |
| Lug Tips      | LP217       | Vinyl Lug Tip, 1 Dozen         |
| Tuning Wrench | LP227A      | Tuning Wrench                  |

Lug Tips