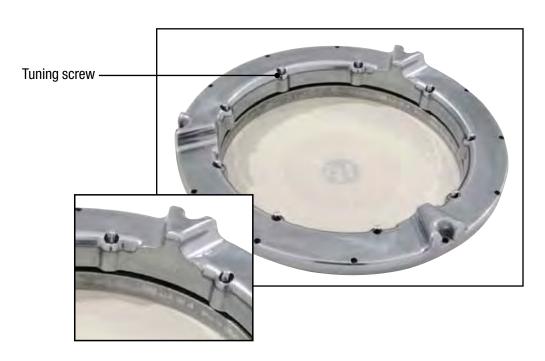

### LP CONGA HEADS

LP - Evans Head

LP - Remo Head

LP - Flatskin

# LP Conga HeadsHeadLP265D9" Super Quinto, RawhideHeadV265A11" Valje A.P. Series Quinto, RawhideHeadV265B11 3/4" Valje A.P. Series Conga, RawhideHeadV265C12 1/2" Valje A.P. Series Tumba, Rawhide