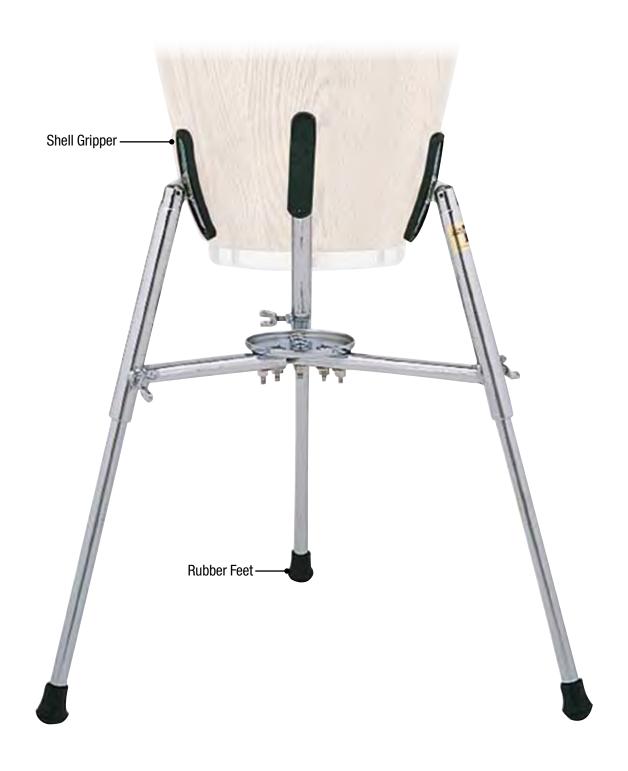

## LP JR. WOOD CONGA SERIES

Mount Brackets

| Drum Model                       | LP-JRX-** | LP Jr. Conga, Wood                    |
|----------------------------------|-----------|---------------------------------------|
| 8" Head                          | LP266A    | 8" Jr. Conga, Rawhide                 |
| 8" Rim                           | LP737A    | CC2 Jr Rim, Small, Chrome             |
| 9" Head                          | LP266B    | 9" Jr. Conga, Rawhide                 |
| 9" Rim                           | LP737B    | CC2 Jr Rim, Large, Chrome             |
| Tuning Lug, all sizes            | LP909     | Jr. Conga Lug for LP-JRX, Chrome      |
| Side Plate, all sizes            | LP930     | Side Plate Kit for LP-JRX             |
| Tuning Lug Super nuts, all sizes | LP952     | Super Nuts, Chrome, Set of 6          |
| Stand                            | LP299     | Jr. Conga Stand                       |
| Mount Brackets                   | LP912     | Double Conga Mounting Bracket, 2 Pcs. |
| Tuning Wrench                    | LP227A    | Tuning Wrench                         |