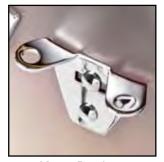

## LP GIOVANNI PALLADIUM SERIES

Handle

**Mount Brackets** 

| <b>Drum Model</b>                                                                                                                                                         | <b>LP860Z</b>                                                              | <b>11" Quinto</b>                                                                                                                                                                                                                                  |
|---------------------------------------------------------------------------------------------------------------------------------------------------------------------------|----------------------------------------------------------------------------|----------------------------------------------------------------------------------------------------------------------------------------------------------------------------------------------------------------------------------------------------|
| Head                                                                                                                                                                      | LP274A                                                                     | 11" Galaxy Quinto, Rawhide                                                                                                                                                                                                                         |
| Rim                                                                                                                                                                       | LP772A                                                                     | Quinto Rim, Chrome, Z Series                                                                                                                                                                                                                       |
| <b>Drum Model</b>                                                                                                                                                         | <b>LP861Z</b>                                                              | 11 3/4" Conga                                                                                                                                                                                                                                      |
| Head                                                                                                                                                                      | LP274B                                                                     | 11 3/4" Galaxy Conga, Rawhide                                                                                                                                                                                                                      |
| Rim                                                                                                                                                                       | LP773A                                                                     | Conga Rim Chrome, Z Series                                                                                                                                                                                                                         |
| <b>Drum Model</b>                                                                                                                                                         | <b>LP862Z</b>                                                              | <b>12 1/2" Tumba</b>                                                                                                                                                                                                                               |
| Head                                                                                                                                                                      | LP274C                                                                     | 12 1/2" Galaxy Tumbadora, Rawhide                                                                                                                                                                                                                  |
| Rim                                                                                                                                                                       | LP774A                                                                     | Tumba Rim, Chrome, Z Series                                                                                                                                                                                                                        |
| <b>Drum Model</b>                                                                                                                                                         | <b>LP863Z</b>                                                              | <b>14" Super Tumba</b>                                                                                                                                                                                                                             |
| Head                                                                                                                                                                      | LP274D                                                                     | 14" Galaxy Super Tumba, Rawhide                                                                                                                                                                                                                    |
| Rim                                                                                                                                                                       | LP775A                                                                     | 14" Super Tumba Rim, Chrome, Z Series                                                                                                                                                                                                              |
| Tuning Lug, all sizes Mic Lug, all sizes Side Plate, all sizes Handle, all sizes Shell Protector, all sizes Mount Brackets Tuning Lug Super nuts, all sizes Tuning Wrench | LP971<br>LP971M<br>LP973<br>LP224<br>LP628G-C<br>LP912<br>LP952C<br>LP227D | Galaxy Conga Lug, Chrome Galaxy Mic Lug, Chrome Galaxy Side Plate Kit, Chrome Conga Handle, Chrome Galaxy ProCare Conga Shell Protectors, Chrome Double Conga Mounting Bracket, 2 Pcs. Galaxy Super Nuts for LP971 (Set of 6) Galaxy Tuning Wrench |