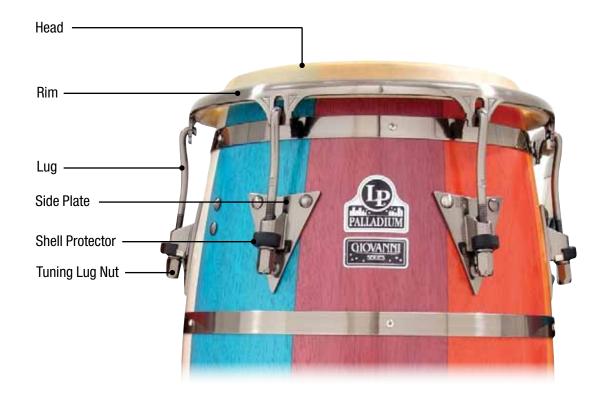

## LP GIOVANNI PALLADIUM SERIES

Handle

**Mount Brackets** 

| <b>Drum Model</b>                                                                                                                                                         | <b>LP860Z</b>                                                              | <b>11" Quinto</b>                                                                                                                                                                                                                                  |
|---------------------------------------------------------------------------------------------------------------------------------------------------------------------------|----------------------------------------------------------------------------|----------------------------------------------------------------------------------------------------------------------------------------------------------------------------------------------------------------------------------------------------|
| Head                                                                                                                                                                      | LP274A                                                                     | 11" Galaxy Quinto, Rawhide                                                                                                                                                                                                                         |
| Rim                                                                                                                                                                       | LP772A                                                                     | Quinto Rim, Chrome, Z Series                                                                                                                                                                                                                       |
| <b>Drum Model</b>                                                                                                                                                         | <b>LP861Z</b>                                                              | 11 3/4" Conga                                                                                                                                                                                                                                      |
| Head                                                                                                                                                                      | LP274B                                                                     | 11 3/4" Galaxy Conga, Rawhide                                                                                                                                                                                                                      |
| Rim                                                                                                                                                                       | LP773A                                                                     | Conga Rim Chrome, Z Series                                                                                                                                                                                                                         |
| <b>Drum Model</b>                                                                                                                                                         | <b>LP862Z</b>                                                              | <b>12 1/2" Tumba</b>                                                                                                                                                                                                                               |
| Head                                                                                                                                                                      | LP274C                                                                     | 12 1/2" Galaxy Tumbadora, Rawhide                                                                                                                                                                                                                  |
| Rim                                                                                                                                                                       | LP774A                                                                     | Tumba Rim, Chrome, Z Series                                                                                                                                                                                                                        |
| <b>Drum Model</b>                                                                                                                                                         | <b>LP863Z</b>                                                              | <b>14" Super Tumba</b>                                                                                                                                                                                                                             |
| Head                                                                                                                                                                      | LP274D                                                                     | 14" Galaxy Super Tumba, Rawhide                                                                                                                                                                                                                    |
| Rim                                                                                                                                                                       | LP775A                                                                     | 14" Super Tumba Rim, Chrome, Z Series                                                                                                                                                                                                              |
| Tuning Lug, all sizes Mic Lug, all sizes Side Plate, all sizes Handle, all sizes Shell Protector, all sizes Mount Brackets Tuning Lug Super nuts, all sizes Tuning Wrench | LP971<br>LP971M<br>LP973<br>LP224<br>LP628G-C<br>LP912<br>LP952C<br>LP227D | Galaxy Conga Lug, Chrome Galaxy Mic Lug, Chrome Galaxy Side Plate Kit, Chrome Conga Handle, Chrome Galaxy ProCare Conga Shell Protectors, Chrome Double Conga Mounting Bracket, 2 Pcs. Galaxy Super Nuts for LP971 (Set of 6) Galaxy Tuning Wrench |