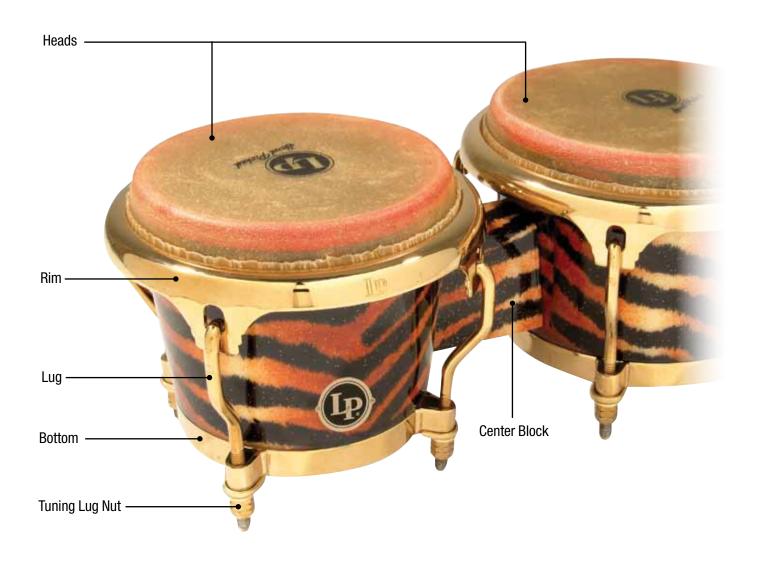

## LP GIOVANNI PALLADIUM SERIES

Handle

**Mount Brackets** 

| <b>Drum Model</b>                                                                                                                                                         | <b>LP860Z</b>                                                              | <b>11" Quinto</b>                                                                                                                                                                                                                                  |
|---------------------------------------------------------------------------------------------------------------------------------------------------------------------------|----------------------------------------------------------------------------|----------------------------------------------------------------------------------------------------------------------------------------------------------------------------------------------------------------------------------------------------|
| Head                                                                                                                                                                      | LP274A                                                                     | 11" Galaxy Quinto, Rawhide                                                                                                                                                                                                                         |
| Rim                                                                                                                                                                       | LP772A                                                                     | Quinto Rim, Chrome, Z Series                                                                                                                                                                                                                       |
| <b>Drum Model</b>                                                                                                                                                         | <b>LP861Z</b>                                                              | 11 3/4" Conga                                                                                                                                                                                                                                      |
| Head                                                                                                                                                                      | LP274B                                                                     | 11 3/4" Galaxy Conga, Rawhide                                                                                                                                                                                                                      |
| Rim                                                                                                                                                                       | LP773A                                                                     | Conga Rim Chrome, Z Series                                                                                                                                                                                                                         |
| <b>Drum Model</b>                                                                                                                                                         | <b>LP862Z</b>                                                              | <b>12 1/2" Tumba</b>                                                                                                                                                                                                                               |
| Head                                                                                                                                                                      | LP274C                                                                     | 12 1/2" Galaxy Tumbadora, Rawhide                                                                                                                                                                                                                  |
| Rim                                                                                                                                                                       | LP774A                                                                     | Tumba Rim, Chrome, Z Series                                                                                                                                                                                                                        |
| <b>Drum Model</b>                                                                                                                                                         | <b>LP863Z</b>                                                              | <b>14" Super Tumba</b>                                                                                                                                                                                                                             |
| Head                                                                                                                                                                      | LP274D                                                                     | 14" Galaxy Super Tumba, Rawhide                                                                                                                                                                                                                    |
| Rim                                                                                                                                                                       | LP775A                                                                     | 14" Super Tumba Rim, Chrome, Z Series                                                                                                                                                                                                              |
| Tuning Lug, all sizes Mic Lug, all sizes Side Plate, all sizes Handle, all sizes Shell Protector, all sizes Mount Brackets Tuning Lug Super nuts, all sizes Tuning Wrench | LP971<br>LP971M<br>LP973<br>LP224<br>LP628G-C<br>LP912<br>LP952C<br>LP227D | Galaxy Conga Lug, Chrome Galaxy Mic Lug, Chrome Galaxy Side Plate Kit, Chrome Conga Handle, Chrome Galaxy ProCare Conga Shell Protectors, Chrome Double Conga Mounting Bracket, 2 Pcs. Galaxy Super Nuts for LP971 (Set of 6) Galaxy Tuning Wrench |