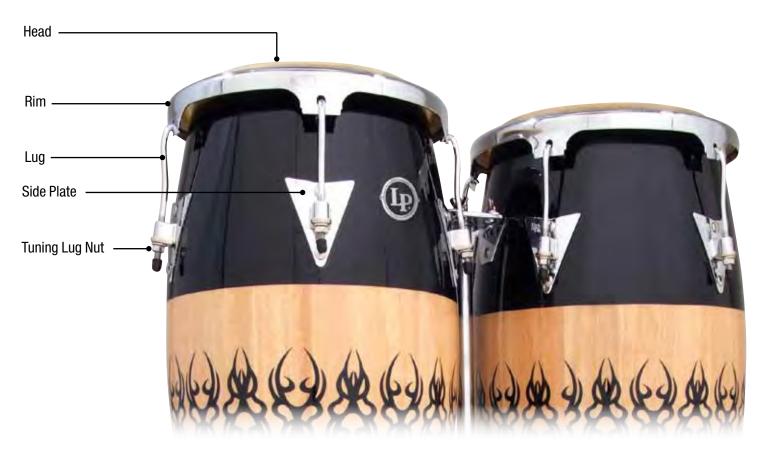

## LP GIOVANNI PALLADIUM SERIES

Handle

**Mount Brackets** 

| <b>Drum Model</b>                                                                                                                                                         | <b>LP860Z</b>                                                              | <b>11" Quinto</b>                                                                                                                                                                                                                                  |
|---------------------------------------------------------------------------------------------------------------------------------------------------------------------------|----------------------------------------------------------------------------|----------------------------------------------------------------------------------------------------------------------------------------------------------------------------------------------------------------------------------------------------|
| Head                                                                                                                                                                      | LP274A                                                                     | 11" Galaxy Quinto, Rawhide                                                                                                                                                                                                                         |
| Rim                                                                                                                                                                       | LP772A                                                                     | Quinto Rim, Chrome, Z Series                                                                                                                                                                                                                       |
| <b>Drum Model</b>                                                                                                                                                         | <b>LP861Z</b>                                                              | 11 3/4" Conga                                                                                                                                                                                                                                      |
| Head                                                                                                                                                                      | LP274B                                                                     | 11 3/4" Galaxy Conga, Rawhide                                                                                                                                                                                                                      |
| Rim                                                                                                                                                                       | LP773A                                                                     | Conga Rim Chrome, Z Series                                                                                                                                                                                                                         |
| <b>Drum Model</b>                                                                                                                                                         | <b>LP862Z</b>                                                              | <b>12 1/2" Tumba</b>                                                                                                                                                                                                                               |
| Head                                                                                                                                                                      | LP274C                                                                     | 12 1/2" Galaxy Tumbadora, Rawhide                                                                                                                                                                                                                  |
| Rim                                                                                                                                                                       | LP774A                                                                     | Tumba Rim, Chrome, Z Series                                                                                                                                                                                                                        |
| <b>Drum Model</b>                                                                                                                                                         | <b>LP863Z</b>                                                              | <b>14" Super Tumba</b>                                                                                                                                                                                                                             |
| Head                                                                                                                                                                      | LP274D                                                                     | 14" Galaxy Super Tumba, Rawhide                                                                                                                                                                                                                    |
| Rim                                                                                                                                                                       | LP775A                                                                     | 14" Super Tumba Rim, Chrome, Z Series                                                                                                                                                                                                              |
| Tuning Lug, all sizes Mic Lug, all sizes Side Plate, all sizes Handle, all sizes Shell Protector, all sizes Mount Brackets Tuning Lug Super nuts, all sizes Tuning Wrench | LP971<br>LP971M<br>LP973<br>LP224<br>LP628G-C<br>LP912<br>LP952C<br>LP227D | Galaxy Conga Lug, Chrome Galaxy Mic Lug, Chrome Galaxy Side Plate Kit, Chrome Conga Handle, Chrome Galaxy ProCare Conga Shell Protectors, Chrome Double Conga Mounting Bracket, 2 Pcs. Galaxy Super Nuts for LP971 (Set of 6) Galaxy Tuning Wrench |