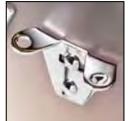

## LP GIOVANNI PALLADIUM SERIES

Handle

**Mount Brackets** 

| <b>Drum Model</b>                                                                                                                                                         | <b>LP860Z</b>                                                              | <b>11" Quinto</b>                                                                                                                                                                                                                                  |
|---------------------------------------------------------------------------------------------------------------------------------------------------------------------------|----------------------------------------------------------------------------|----------------------------------------------------------------------------------------------------------------------------------------------------------------------------------------------------------------------------------------------------|
| Head                                                                                                                                                                      | LP274A                                                                     | 11" Galaxy Quinto, Rawhide                                                                                                                                                                                                                         |
| Rim                                                                                                                                                                       | LP772A                                                                     | Quinto Rim, Chrome, Z Series                                                                                                                                                                                                                       |
| <b>Drum Model</b>                                                                                                                                                         | <b>LP861Z</b>                                                              | 11 3/4" Conga                                                                                                                                                                                                                                      |
| Head                                                                                                                                                                      | LP274B                                                                     | 11 3/4" Galaxy Conga, Rawhide                                                                                                                                                                                                                      |
| Rim                                                                                                                                                                       | LP773A                                                                     | Conga Rim Chrome, Z Series                                                                                                                                                                                                                         |
| <b>Drum Model</b>                                                                                                                                                         | <b>LP862Z</b>                                                              | <b>12 1/2" Tumba</b>                                                                                                                                                                                                                               |
| Head                                                                                                                                                                      | LP274C                                                                     | 12 1/2" Galaxy Tumbadora, Rawhide                                                                                                                                                                                                                  |
| Rim                                                                                                                                                                       | LP774A                                                                     | Tumba Rim, Chrome, Z Series                                                                                                                                                                                                                        |
| <b>Drum Model</b>                                                                                                                                                         | <b>LP863Z</b>                                                              | <b>14" Super Tumba</b>                                                                                                                                                                                                                             |
| Head                                                                                                                                                                      | LP274D                                                                     | 14" Galaxy Super Tumba, Rawhide                                                                                                                                                                                                                    |
| Rim                                                                                                                                                                       | LP775A                                                                     | 14" Super Tumba Rim, Chrome, Z Series                                                                                                                                                                                                              |
| Tuning Lug, all sizes Mic Lug, all sizes Side Plate, all sizes Handle, all sizes Shell Protector, all sizes Mount Brackets Tuning Lug Super nuts, all sizes Tuning Wrench | LP971<br>LP971M<br>LP973<br>LP224<br>LP628G-C<br>LP912<br>LP952C<br>LP227D | Galaxy Conga Lug, Chrome Galaxy Mic Lug, Chrome Galaxy Side Plate Kit, Chrome Conga Handle, Chrome Galaxy ProCare Conga Shell Protectors, Chrome Double Conga Mounting Bracket, 2 Pcs. Galaxy Super Nuts for LP971 (Set of 6) Galaxy Tuning Wrench |