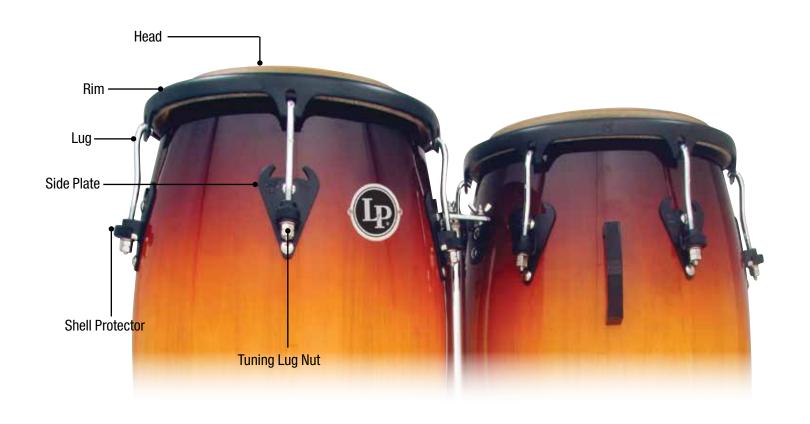

## LP GIOVANNI PALLADIUM SERIES

Handle

**Mount Brackets** 

| <b>Drum Model</b>                                                                                                                                                         | <b>LP860Z</b>                                                              | <b>11" Quinto</b>                                                                                                                                                                                                                                  |
|---------------------------------------------------------------------------------------------------------------------------------------------------------------------------|----------------------------------------------------------------------------|----------------------------------------------------------------------------------------------------------------------------------------------------------------------------------------------------------------------------------------------------|
| Head                                                                                                                                                                      | LP274A                                                                     | 11" Galaxy Quinto, Rawhide                                                                                                                                                                                                                         |
| Rim                                                                                                                                                                       | LP772A                                                                     | Quinto Rim, Chrome, Z Series                                                                                                                                                                                                                       |
| <b>Drum Model</b>                                                                                                                                                         | <b>LP861Z</b>                                                              | 11 3/4" Conga                                                                                                                                                                                                                                      |
| Head                                                                                                                                                                      | LP274B                                                                     | 11 3/4" Galaxy Conga, Rawhide                                                                                                                                                                                                                      |
| Rim                                                                                                                                                                       | LP773A                                                                     | Conga Rim Chrome, Z Series                                                                                                                                                                                                                         |
| <b>Drum Model</b>                                                                                                                                                         | <b>LP862Z</b>                                                              | <b>12 1/2" Tumba</b>                                                                                                                                                                                                                               |
| Head                                                                                                                                                                      | LP274C                                                                     | 12 1/2" Galaxy Tumbadora, Rawhide                                                                                                                                                                                                                  |
| Rim                                                                                                                                                                       | LP774A                                                                     | Tumba Rim, Chrome, Z Series                                                                                                                                                                                                                        |
| <b>Drum Model</b>                                                                                                                                                         | <b>LP863Z</b>                                                              | <b>14" Super Tumba</b>                                                                                                                                                                                                                             |
| Head                                                                                                                                                                      | LP274D                                                                     | 14" Galaxy Super Tumba, Rawhide                                                                                                                                                                                                                    |
| Rim                                                                                                                                                                       | LP775A                                                                     | 14" Super Tumba Rim, Chrome, Z Series                                                                                                                                                                                                              |
| Tuning Lug, all sizes Mic Lug, all sizes Side Plate, all sizes Handle, all sizes Shell Protector, all sizes Mount Brackets Tuning Lug Super nuts, all sizes Tuning Wrench | LP971<br>LP971M<br>LP973<br>LP224<br>LP628G-C<br>LP912<br>LP952C<br>LP227D | Galaxy Conga Lug, Chrome Galaxy Mic Lug, Chrome Galaxy Side Plate Kit, Chrome Conga Handle, Chrome Galaxy ProCare Conga Shell Protectors, Chrome Double Conga Mounting Bracket, 2 Pcs. Galaxy Super Nuts for LP971 (Set of 6) Galaxy Tuning Wrench |