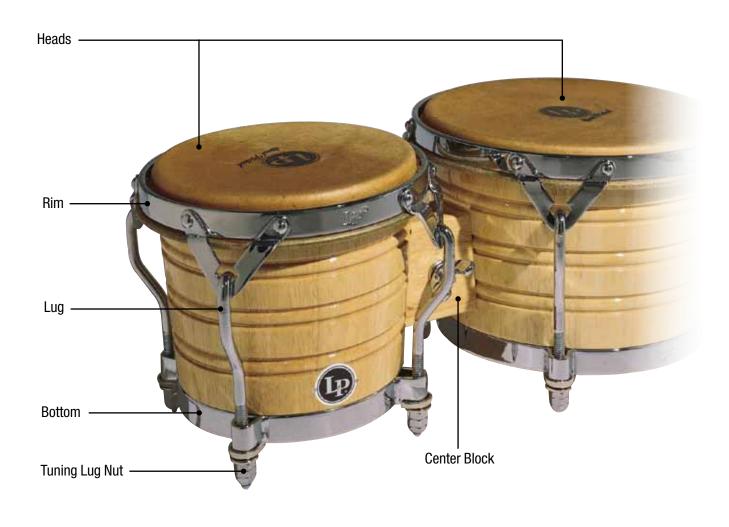

## LP GIOVANNI PALLADIUM SERIES

Handle

**Mount Brackets** 

| <b>Drum Model</b>                                                                                                                                                         | <b>LP860Z</b>                                                              | <b>11" Quinto</b>                                                                                                                                                                                                                                  |
|---------------------------------------------------------------------------------------------------------------------------------------------------------------------------|----------------------------------------------------------------------------|----------------------------------------------------------------------------------------------------------------------------------------------------------------------------------------------------------------------------------------------------|
| Head                                                                                                                                                                      | LP274A                                                                     | 11" Galaxy Quinto, Rawhide                                                                                                                                                                                                                         |
| Rim                                                                                                                                                                       | LP772A                                                                     | Quinto Rim, Chrome, Z Series                                                                                                                                                                                                                       |
| <b>Drum Model</b>                                                                                                                                                         | <b>LP861Z</b>                                                              | 11 3/4" Conga                                                                                                                                                                                                                                      |
| Head                                                                                                                                                                      | LP274B                                                                     | 11 3/4" Galaxy Conga, Rawhide                                                                                                                                                                                                                      |
| Rim                                                                                                                                                                       | LP773A                                                                     | Conga Rim Chrome, Z Series                                                                                                                                                                                                                         |
| <b>Drum Model</b>                                                                                                                                                         | <b>LP862Z</b>                                                              | <b>12 1/2" Tumba</b>                                                                                                                                                                                                                               |
| Head                                                                                                                                                                      | LP274C                                                                     | 12 1/2" Galaxy Tumbadora, Rawhide                                                                                                                                                                                                                  |
| Rim                                                                                                                                                                       | LP774A                                                                     | Tumba Rim, Chrome, Z Series                                                                                                                                                                                                                        |
| <b>Drum Model</b>                                                                                                                                                         | <b>LP863Z</b>                                                              | <b>14" Super Tumba</b>                                                                                                                                                                                                                             |
| Head                                                                                                                                                                      | LP274D                                                                     | 14" Galaxy Super Tumba, Rawhide                                                                                                                                                                                                                    |
| Rim                                                                                                                                                                       | LP775A                                                                     | 14" Super Tumba Rim, Chrome, Z Series                                                                                                                                                                                                              |
| Tuning Lug, all sizes Mic Lug, all sizes Side Plate, all sizes Handle, all sizes Shell Protector, all sizes Mount Brackets Tuning Lug Super nuts, all sizes Tuning Wrench | LP971<br>LP971M<br>LP973<br>LP224<br>LP628G-C<br>LP912<br>LP952C<br>LP227D | Galaxy Conga Lug, Chrome Galaxy Mic Lug, Chrome Galaxy Side Plate Kit, Chrome Conga Handle, Chrome Galaxy ProCare Conga Shell Protectors, Chrome Double Conga Mounting Bracket, 2 Pcs. Galaxy Super Nuts for LP971 (Set of 6) Galaxy Tuning Wrench |

### LP GIOVANNI 30TH ANNIVERSARY PALLADIUM SERIES

Handle

**Mount Brackets** 

| <b>Drum Model</b>                                                                                                         | <b>LP860Z-30</b>                                                    | <b>30th Anniversary 11" Quinto</b>                                                                                                                                                                                   |
|---------------------------------------------------------------------------------------------------------------------------|---------------------------------------------------------------------|----------------------------------------------------------------------------------------------------------------------------------------------------------------------------------------------------------------------|
| Head                                                                                                                      | LP274A                                                              | 11" Galaxy Quinto, Rawhide                                                                                                                                                                                           |
| Rim                                                                                                                       | LP772-BN                                                            | Quinto Rim, Brushed Nickel, Z Series                                                                                                                                                                                 |
| <b>Drum Model</b>                                                                                                         | <b>LP861Z-30</b>                                                    | <b>30th Anniversary 11 3/4" Conga</b>                                                                                                                                                                                |
| Head                                                                                                                      | LP274B                                                              | 11 3/4" Galaxy Conga, Rawhide                                                                                                                                                                                        |
| Rim                                                                                                                       | LP773-BN                                                            | Conga Rim Brushed Nickel, Z Series                                                                                                                                                                                   |
| <b>Drum Model</b>                                                                                                         | <b>LP862Z-30</b>                                                    | <b>30th Anniversary 12 1/2" Tumba</b>                                                                                                                                                                                |
| Head                                                                                                                      | LP274C                                                              | 12 1/2" Galaxy Tumbadora, Rawhide                                                                                                                                                                                    |
| Rim                                                                                                                       | LP774-BN                                                            | Tumba Rim, Brushed Nickel, Z Series                                                                                                                                                                                  |
| <b>Drum Model</b>                                                                                                         | <b>LP863Z-30</b>                                                    | 30th Anniversary 14" Super Tumba                                                                                                                                                                                     |
| Head                                                                                                                      | LP274D                                                              | 14" Galaxy Super Tumba, Rawhide                                                                                                                                                                                      |
| Rim                                                                                                                       | LP775-BN                                                            | 14" Super Tumba Rim, Brushed Nickel, Z Series                                                                                                                                                                        |
| Tuning Lug, all sizes Mic Lug, all sizes Side Plate, all sizes Handle, all sizes Shell Protector, all sizes Tuning Wrench | LP972-BN<br>LP972M-BN<br>LP974-BN<br>LP224-BN<br>LP628G-C<br>LP227D | Galaxy Conga Lug, Brushed Nickel<br>Galaxy Mic Lug, Brushed Nickel<br>Galaxy Side Plate Kit, Brushed Nickel<br>Conga Handle, Brushed Nickel<br>Galaxy ProCare Conga Shell Protectors, Chrome<br>Galaxy Tuning Wrench |

## LP GALAXY GIOVANNI SERIES CONGAS

Handle

**Mount Brackets** 

| <b>Drum Model</b>                                                                                                                                                         | <b>LP804Z-AW</b>                                                           | 9 3/4" Requinto, Gold Hardware                                                                                                                                                                                                                             |
|---------------------------------------------------------------------------------------------------------------------------------------------------------------------------|----------------------------------------------------------------------------|------------------------------------------------------------------------------------------------------------------------------------------------------------------------------------------------------------------------------------------------------------|
| Head                                                                                                                                                                      | LP803A                                                                     | 9 3/4" Galaxy Requinto, Rawhide                                                                                                                                                                                                                            |
| Rim                                                                                                                                                                       | LP804                                                                      | Requinto Rim, Gold                                                                                                                                                                                                                                         |
| <b>Drum Model</b>                                                                                                                                                         | <b>LP805Z-AW</b>                                                           | <b>11" Quinto, Gold Hardware</b>                                                                                                                                                                                                                           |
| Head                                                                                                                                                                      | LP274A                                                                     | 11" Galaxy Quinto, Rawhide                                                                                                                                                                                                                                 |
| Rim                                                                                                                                                                       | LP772B                                                                     | Quinto Rim, Gold Tone Z Series                                                                                                                                                                                                                             |
| <b>Drum Model</b>                                                                                                                                                         | <b>LP806Z-AW</b>                                                           | 11 3/4" Conga, Gold Hardware                                                                                                                                                                                                                               |
| Head                                                                                                                                                                      | LP274B                                                                     | 11 3/4" Galaxy Conga, Rawhide                                                                                                                                                                                                                              |
| Rim                                                                                                                                                                       | LP773B                                                                     | Conga Rim, Gold Tone Z Series                                                                                                                                                                                                                              |
| <b>Drum Model</b><br>Head<br>Rim                                                                                                                                          | <b>LP807Z-AW</b><br>LP274C<br>LP774B                                       | <b>12 1/2" Tumbadora, Gold Hardware</b> 12 1/2" Galaxy Tumbadora, Rawhide Tumba Rim, Gold Tone Z Series                                                                                                                                                    |
| Tuning Lug, all sizes Mic Lug, all sizes Side Plate, all sizes Handle, all sizes Shell Protector, all sizes Mount Brackets Tuning Lug Super nuts, all sizes Tuning Wrench | LP972<br>LP972M<br>LP974<br>LP224B<br>LP628G<br>LP912B<br>LP952D<br>LP227D | Galaxy Conga Lug, Gold Tone Galaxy Mic Lug, Gold Tone Galaxy Side Plate Kit, Gold Tone Conga Handle, Gold Tone Galaxy ProCare Conga Shell Protectors Double Conga Mounting Bracket Gold, 2 Pcs. Galaxy Super Nuts for LP972, Set of 6 Galaxy Tuning Wrench |

## LP GALAXY SERIES FIBERGLASS CONGAS

Handle

**Mount Brackets** 

| <b>Drum Model</b>                                                                                                                                                         | <b>LP811Z</b>                                                              | 9 3/4" Requinto                                                                                                                                                                                                                                           |
|---------------------------------------------------------------------------------------------------------------------------------------------------------------------------|----------------------------------------------------------------------------|-----------------------------------------------------------------------------------------------------------------------------------------------------------------------------------------------------------------------------------------------------------|
| Head                                                                                                                                                                      | LP803A                                                                     | 9 3/4" Galaxy Requinto, Rawhide                                                                                                                                                                                                                           |
| Rim                                                                                                                                                                       | LP804                                                                      | Requinto Rim, Gold                                                                                                                                                                                                                                        |
| <b>Drum Model</b>                                                                                                                                                         | <b>LP808Z</b>                                                              | <b>11" Quinto</b>                                                                                                                                                                                                                                         |
| Head                                                                                                                                                                      | LP274A                                                                     | 11" Galaxy Quinto, Rawhide                                                                                                                                                                                                                                |
| Rim                                                                                                                                                                       | LP772B                                                                     | Quinto Rim, Gold Tone Z Series                                                                                                                                                                                                                            |
| <b>Drum Model</b>                                                                                                                                                         | <b>LP809Z</b>                                                              | 11 3/4" Conga                                                                                                                                                                                                                                             |
| Head                                                                                                                                                                      | LP274B                                                                     | 11 3/4" Galaxy Conga, Rawhide                                                                                                                                                                                                                             |
| Rim                                                                                                                                                                       | LP773B                                                                     | Conga Rim, Gold Tone Z Series                                                                                                                                                                                                                             |
| <b>Drum Model</b>                                                                                                                                                         | <b>LP810Z</b>                                                              | <b>12 1/2" Tumbadora</b>                                                                                                                                                                                                                                  |
| Head                                                                                                                                                                      | LP274C                                                                     | 12 1/2" Galaxy Tumbadora, Rawhide                                                                                                                                                                                                                         |
| Rim                                                                                                                                                                       | LP774B                                                                     | Tumba Rim, Gold Tone Z Series                                                                                                                                                                                                                             |
| Tuning Lug, all sizes Mic Lug, all sizes Side Plate, all sizes Handle, all sizes Shell Protector, all sizes Mount Brackets Tuning Lug Super nuts, all sizes Tuning Wrench | LP972<br>LP972M<br>LP974<br>LP224B<br>LP628G<br>LP912B<br>LP952D<br>LP227D | Galaxy Conga Lug, Gold Tone Galaxy Mic Lug Gold Tone Galaxy Side Plate Kit, Gold Tone Conga Handle, Gold Tone Galaxy ProCare Conga Shell Protectors Double Conga Mounting Bracket Gold, 2 Pcs. Galaxy Super Nuts for LP972, Set of 6 Galaxy Tuning Wrench |

## LP ACCENTS ARMANDO PERAZA FIBERGLASS CONGAS

Handle

Mount Brackets

| <b>Drum Model</b>                                                                                                                                                         | <b>LP564ZF-APG</b>                                                                | 9 3/4" Requinto, Special Order Only                                                                                                                                                                                                 |
|---------------------------------------------------------------------------------------------------------------------------------------------------------------------------|-----------------------------------------------------------------------------------|-------------------------------------------------------------------------------------------------------------------------------------------------------------------------------------------------------------------------------------|
| Head                                                                                                                                                                      | LP803A                                                                            | 9 3/4" Galaxy Requinto, Rawhide                                                                                                                                                                                                     |
| Rim                                                                                                                                                                       | LP804                                                                             | Requinto Rim, Gold                                                                                                                                                                                                                  |
| <b>Drum Model</b>                                                                                                                                                         | <b>LP565ZF-APG</b>                                                                | <b>11" Quinto</b>                                                                                                                                                                                                                   |
| Head                                                                                                                                                                      | LP274A                                                                            | 11" Galaxy Quinto, Rawhide                                                                                                                                                                                                          |
| Rim                                                                                                                                                                       | LP772B                                                                            | Quinto Rim, Gold Tone Z Series                                                                                                                                                                                                      |
| <b>Drum Model</b><br>Head<br>Rim                                                                                                                                          | <b>LP566ZF-APG</b> LP274B LP773B                                                  | 11 3/4" Conga<br>11 3/4" Galaxy Conga, Rawhide<br>Conga Rim, Gold Tone Z Series                                                                                                                                                     |
| <b>Drum Model</b>                                                                                                                                                         | <b>LP567ZF-APG</b>                                                                | <b>12 1/2" Tumbadora</b>                                                                                                                                                                                                            |
| Head                                                                                                                                                                      | LP274C                                                                            | 12 1/2" Galaxy Tumbadora, Rawhide                                                                                                                                                                                                   |
| Rim                                                                                                                                                                       | LP774B                                                                            | Tumba Rim, Gold Tone Z Series                                                                                                                                                                                                       |
| Tuning Lug, all sizes Mic Lug, all sizes Side Plate, all sizes Handle, all sizes Shell Protector, all sizes Mount Brackets Tuning Lug Super nuts, all sizes Tuning Wrench | LP215A-1<br>LP215MG<br>LP218B<br>LP224B<br>LP628-AU<br>LP912B<br>LP952B<br>LP227A | Conga Lug, Gold Tone Regular Mic Lug, Gold Conga Side Plate, Gold Tone Conga Handle, Gold Tone ProCare Conga Shell Protectors, 6pcs., Gold Double Conga Mounting Bracket Gold, 2 Pcs. Super Nuts, Gold Tone, Set of 6 Tuning Wrench |