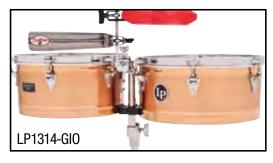

## LP COMPACT BONGOS

| Drum Model              | LP828   | Compact Bongos with Top Post           |
|-------------------------|---------|----------------------------------------|
| Small Head              | LP263AE | 7 1/4" Tri-Center                      |
| Large Head              | LP264AE | 8 5/8" Tri-Center                      |
| Tuning Screw, all sizes | LP825T  | Compact Tuning Screws w/Nuts, Set of 6 |
| Top Post                | LP828M  | Compact Bongo Post w/ Tilter           |