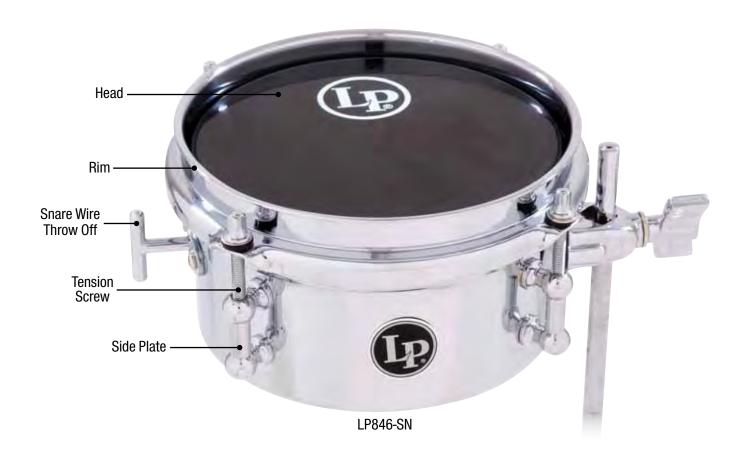

ale Head, Black Plastic Head      |
| Small Rim     | LP755A    | Micro Snare 6" rim chrome                        |
| Large Rim     | LP755B    | Micro Snare 8" rim chrome                        |
| Tension Screw | LP2540    | Tension Screw, 6pcs., for LP845-JD               |
| Side Plate    | LP2543    | Side Plate/LP845-K Chrome Set of 6 Pcs.          |
| Mount Bracket | LP846     | Mounting Bracket Assmbly for LP845               |
| Side Plate    | LP847     | Side Plate Assmbly for LP845 (old style)         |
| Tension Screw | LP848     | Tension Screw for LP845 (old style)              |
| Snare Wires   | LP2541-6  | Micro snare wires w/ throw off for 6" drum       |

Micro snare wires w/ throw off for 8" drum



**Snare Wires** 



**Mount Bracket Assembly** 

## LP MICRO SNARES





| Drum Model       | LP846-SN | 6" Micro Snare                                       |
|------------------|----------|------------------------------------------------------|
| Head             | LP843    | 6" Mini-Timbale Head, Black Plastic Head             |
| Rim              | LP755A   | Micro Snare 6" rim, Chrome                           |
| Snare Wires      | LP2541-6 | Micro snare wires w/ throw off for 6" drum           |
| Drum Model       | LP848-SN | 8" Micro Snare                                       |
| Head             | LP844    | 8" LP Mini-Timbale Head, Black Plastic Head          |
| Rim              | LP755B   | Micro Snare 8" rim, Chrome                           |
| Snare Wires      | LP2541-8 | Micro snare wires w/ throw off for 8" drum           |
| Mounting Br