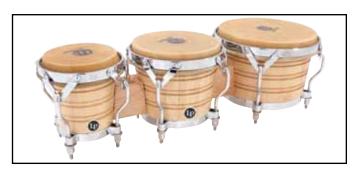

## LP GIOVANNI PALLADIUM SERIES

Handle

**Mount Brackets** 

| <b>Drum Model</b>                                                                                                                                                         | <b>LP860Z</b>                                                              | <b>11" Quinto</b>                                                                                                                                                                                                                                  |
|---------------------------------------------------------------------------------------------------------------------------------------------------------------------------|----------------------------------------------------------------------------|----------------------------------------------------------------------------------------------------------------------------------------------------------------------------------------------------------------------------------------------------|
| Head                                                                                                                                                                      | LP274A                                                                     | 11" Galaxy Quinto, Rawhide                                                                                                                                                                                                                         |
| Rim                                                                                                                                                                       | LP772A                                                                     | Quinto Rim, Chrome, Z Series                                                                                                                                                                                                                       |
| <b>Drum Model</b>                                                                                                                                                         | <b>LP861Z</b>                                                              | 11 3/4" Conga                                                                                                                                                                                                                                      |
| Head                                                                                                                                                                      | LP274B                                                                     | 11 3/4" Galaxy Conga, Rawhide                                                                                                                                                                                                                      |
| Rim                                                                                                                                                                       | LP773A                                                                     | Conga Rim Chrome, Z Series                                                                                                                                                                                                                         |
| <b>Drum Model</b>                                                                                                                                                         | <b>LP862Z</b>                                                              | <b>12 1/2" Tumba</b>                                                                                                                                                                                                                               |
| Head                                                                                                                                                                      | LP274C                                                                     | 12 1/2" Galaxy Tumbadora, Rawhide                                                                                                                                                                                                                  |
| Rim                                                                                                                                                                       | LP774A                                                                     | Tumba Rim, Chrome, Z Series                                                                                                                                                                                                                        |
| <b>Drum Model</b>                                                                                                                                                         | <b>LP863Z</b>                                                              | <b>14" Super Tumba</b>                                                                                                                                                                                                                             |
| Head                                                                                                                                                                      | LP274D                                                                     | 14" Galaxy Super Tumba, Rawhide                                                                                                                                                                                                                    |
| Rim                                                                                                                                                                       | LP775A                                                                     | 14" Super Tumba Rim, Chrome, Z Series                                                                                                                                                                                                              |
| Tuning Lug, all sizes Mic Lug, all sizes Side Plate, all sizes Handle, all sizes Shell Protector, all sizes Mount Brackets Tuning Lug Super nuts, all sizes Tuning Wrench | LP971<br>LP971M<br>LP973<br>LP224<br>LP628G-C<br>LP912<br>LP952C<br>LP227D | Galaxy Conga Lug, Chrome Galaxy Mic Lug, Chrome Galaxy Side Plate Kit, Chrome Conga Handle, Chrome Galaxy ProCare Conga Shell Protectors, Chrome Double Conga Mounting Bracket, 2 Pcs. Galaxy Super Nuts for LP971 (Set of 6) Galaxy Tuning Wrench |

### LP GIOVANNI 30TH ANNIVERSARY PALLADIUM SERIES

Handle

**Mount Brackets** 

| <b>Drum Model</b>                                                                                                         | <b>LP860Z-30</b>                                                    | <b>30th Anniversary 11" Quinto</b>                                                                                                                                                                                   |
|---------------------------------------------------------------------------------------------------------------------------|---------------------------------------------------------------------|----------------------------------------------------------------------------------------------------------------------------------------------------------------------------------------------------------------------|
| Head                                                                                                                      | LP274A                                                              | 11" Galaxy Quinto, Rawhide                                                                                                                                                                                           |
| Rim                                                                                                                       | LP772-BN                                                            | Quinto Rim, Brushed Nickel, Z Series                                                                                                                                                                                 |
| <b>Drum Model</b>                                                                                                         | <b>LP861Z-30</b>                                                    | <b>30th Anniversary 11 3/4" Conga</b>                                                                                                                                                                                |
| Head                                                                                                                      | LP274B                                                              | 11 3/4" Galaxy Conga, Rawhide                                                                                                                                                                                        |
| Rim                                                                                                                       | LP773-BN                                                            | Conga Rim Brushed Nickel, Z Series                                                                                                                                                                                   |
| <b>Drum Model</b>                                                                                                         | <b>LP862Z-30</b>                                                    | <b>30th Anniversary 12 1/2" Tumba</b>                                                                                                                                                                                |
| Head                                                                                                                      | LP274C                                                              | 12 1/2" Galaxy Tumbadora, Rawhide                                                                                                                                                                                    |
| Rim                                                                                                                       | LP774-BN                                                            | Tumba Rim, Brushed Nickel, Z Series                                                                                                                                                                                  |
| <b>Drum Model</b>                                                                                                         | <b>LP863Z-30</b>                                                    | 30th Anniversary 14" Super Tumba                                                                                                                                                                                     |
| Head                                                                                                                      | LP274D                                                              | 14" Galaxy Super Tumba, Rawhide                                                                                                                                                                                      |
| Rim                                                                                                                       | LP775-BN                                                            | 14" Super Tumba Rim, Brushed Nickel, Z Series                                                                                                                                                                        |
| Tuning Lug, all sizes Mic Lug, all sizes Side Plate, all sizes Handle, all sizes Shell Protector, all sizes Tuning Wrench | LP972-BN<br>LP972M-BN<br>LP974-BN<br>LP224-BN<br>LP628G-C<br>LP227D | Galaxy Conga Lug, Brushed Nickel<br>Galaxy Mic Lug, Brushed Nickel<br>Galaxy Side Plate Kit, Brushed Nickel<br>Conga Handle, Brushed Nickel<br>Galaxy ProCare Conga Shell Protectors, Chrome<br>Galaxy Tuning Wrench |

## LP GALAXY GIOVANNI SERIES CONGAS

Handle

**Mount Brackets** 

| <b>Drum Model</b>                                                                                                                                                         | <b>LP804Z-AW</b>                                                           | 9 3/4" Requinto, Gold Hardware                                                                                                                                                                                                                             |
|---------------------------------------------------------------------------------------------------------------------------------------------------------------------------|----------------------------------------------------------------------------|------------------------------------------------------------------------------------------------------------------------------------------------------------------------------------------------------------------------------------------------------------|
| Head                                                                                                                                                                      | LP803A                                                                     | 9 3/4" Galaxy Requinto, Rawhide                                                                                                                                                                                                                            |
| Rim                                                                                                                                                                       | LP804                                                                      | Requinto Rim, Gold                                                                                                                                                                                                                                         |
| <b>Drum Model</b>                                                                                                                                                         | <b>LP805Z-AW</b>                                                           | <b>11" Quinto, Gold Hardware</b>                                                                                                                                                                                                                           |
| Head                                                                                                                                                                      | LP274A                                                                     | 11" Galaxy Quinto, Rawhide                                                                                                                                                                                                                                 |
| Rim                                                                                                                                                                       | LP772B                                                                     | Quinto Rim, Gold Tone Z Series                                                                                                                                                                                                                             |
| <b>Drum Model</b>                                                                                                                                                         | <b>LP806Z-AW</b>                                                           | 11 3/4" Conga, Gold Hardware                                                                                                                                                                                                                               |
| Head                                                                                                                                                                      | LP274B                                                                     | 11 3/4" Galaxy Conga, Rawhide                                                                                                                                                                                                                              |
| Rim                                                                                                                                                                       | LP773B                                                                     | Conga Rim, Gold Tone Z Series                                                                                                                                                                                                                              |
| <b>Drum Model</b><br>Head<br>Rim                                                                                                                                          | <b>LP807Z-AW</b><br>LP274C<br>LP774B                                       | <b>12 1/2" Tumbadora, Gold Hardware</b> 12 1/2" Galaxy Tumbadora, Rawhide Tumba Rim, Gold Tone Z Series                                                                                                                                                    |
| Tuning Lug, all sizes Mic Lug, all sizes Side Plate, all sizes Handle, all sizes Shell Protector, all sizes Mount Brackets Tuning Lug Super nuts, all sizes Tuning Wrench | LP972<br>LP972M<br>LP974<br>LP224B<br>LP628G<br>LP912B<br>LP952D<br>LP227D | Galaxy Conga Lug, Gold Tone Galaxy Mic Lug, Gold Tone Galaxy Side Plate Kit, Gold Tone Conga Handle, Gold Tone Galaxy ProCare Conga Shell Protectors Double Conga Mounting Bracket Gold, 2 Pcs. Galaxy Super Nuts for LP972, Set of 6 Galaxy Tuning Wrench |

## LP GALAXY SERIES FIBERGLASS CONGAS

Handle

**Mount Brackets** 

| <b>Drum Model</b>                                                                                                                                                         | <b>LP811Z</b>                                                              | 9 3/4" Requinto                                                                                                                                                                                                                                           |
|---------------------------------------------------------------------------------------------------------------------------------------------------------------------------|----------------------------------------------------------------------------|-----------------------------------------------------------------------------------------------------------------------------------------------------------------------------------------------------------------------------------------------------------|
| Head                                                                                                                                                                      | LP803A                                                                     | 9 3/4" Galaxy Requinto, Rawhide                                                                                                                                                                                                                           |
| Rim                                                                                                                                                                       | LP804                                                                      | Requinto Rim, Gold                                                                                                                                                                                                                                        |
| <b>Drum Model</b>                                                                                                                                                         | <b>LP808Z</b>                                                              | <b>11" Quinto</b>                                                                                                                                                                                                                                         |
| Head                                                                                                                                                                      | LP274A                                                                     | 11" Galaxy Quinto, Rawhide                                                                                                                                                                                                                                |
| Rim                                                                                                                                                                       | LP772B                                                                     | Quinto Rim, Gold Tone Z Series                                                                                                                                                                                                                            |
| <b>Drum Model</b>                                                                                                                                                         | <b>LP809Z</b>                                                              | 11 3/4" Conga                                                                                                                                                                                                                                             |
| Head                                                                                                                                                                      | LP274B                                                                     | 11 3/4" Galaxy Conga, Rawhide                                                                                                                                                                                                                             |
| Rim                                                                                                                                                                       | LP773B                                                                     | Conga Rim, Gold Tone Z Series                                                                                                                                                                                                                             |
| <b>Drum Model</b>                                                                                                                                                         | <b>LP810Z</b>                                                              | <b>12 1/2" Tumbadora</b>                                                                                                                                                                                                                                  |
| Head                                                                                                                                                                      | LP274C                                                                     | 12 1/2" Galaxy Tumbadora, Rawhide                                                                                                                                                                                                                         |
| Rim                                                                                                                                                                       | LP774B                                                                     | Tumba Rim, Gold Tone Z Series                                                                                                                                                                                                                             |
| Tuning Lug, all sizes Mic Lug, all sizes Side Plate, all sizes Handle, all sizes Shell Protector, all sizes Mount Brackets Tuning Lug Super nuts, all sizes Tuning Wrench | LP972<br>LP972M<br>LP974<br>LP224B<br>LP628G<br>LP912B<br>LP952D<br>LP227D | Galaxy Conga Lug, Gold Tone Galaxy Mic Lug Gold Tone Galaxy Side Plate Kit, Gold Tone Conga Handle, Gold Tone Galaxy ProCare Conga Shell Protectors Double Conga Mounting Bracket Gold, 2 Pcs. Galaxy Super Nuts for LP972, Set of 6 Galaxy Tuning Wrench |

## LP ACCENTS ARMANDO PERAZA FIBERGLASS CONGAS

Handle

Mount Brackets

| <b>Drum Model</b>                                                                                                                                                         | <b>LP564ZF-APG</b>                                                                | 9 3/4" Requinto, Special Order Only                                                                                                                                                                                                 |
|---------------------------------------------------------------------------------------------------------------------------------------------------------------------------|-----------------------------------------------------------------------------------|-------------------------------------------------------------------------------------------------------------------------------------------------------------------------------------------------------------------------------------|
| Head                                                                                                                                                                      | LP803A                                                                            | 9 3/4" Galaxy Requinto, Rawhide                                                                                                                                                                                                     |
| Rim                                                                                                                                                                       | LP804                                                                             | Requinto Rim, Gold                                                                                                                                                                                                                  |
| <b>Drum Model</b>                                                                                                                                                         | <b>LP565ZF-APG</b>                                                                | <b>11" Quinto</b>                                                                                                                                                                                                                   |
| Head                                                                                                                                                                      | LP274A                                                                            | 11" Galaxy Quinto, Rawhide                                                                                                                                                                                                          |
| Rim                                                                                                                                                                       | LP772B                                                                            | Quinto Rim, Gold Tone Z Series                                                                                                                                                                                                      |
| <b>Drum Model</b><br>Head<br>Rim                                                                                                                                          | <b>LP566ZF-APG</b> LP274B LP773B                                                  | 11 3/4" Conga<br>11 3/4" Galaxy Conga, Rawhide<br>Conga Rim, Gold Tone Z Series                                                                                                                                                     |
| <b>Drum Model</b>                                                                                                                                                         | <b>LP567ZF-APG</b>                                                                | <b>12 1/2" Tumbadora</b>                                                                                                                                                                                                            |
| Head                                                                                                                                                                      | LP274C                                                                            | 12 1/2" Galaxy Tumbadora, Rawhide                                                                                                                                                                                                   |
| Rim                                                                                                                                                                       | LP774B                                                                            | Tumba Rim, Gold Tone Z Series                                                                                                                                                                                                       |
| Tuning Lug, all sizes Mic Lug, all sizes Side Plate, all sizes Handle, all sizes Shell Protector, all sizes Mount Brackets Tuning Lug Super nuts, all sizes Tuning Wrench | LP215A-1<br>LP215MG<br>LP218B<br>LP224B<br>LP628-AU<br>LP912B<br>LP952B<br>LP227A | Conga Lug, Gold Tone Regular Mic Lug, Gold Conga Side Plate, Gold Tone Conga Handle, Gold Tone ProCare Conga Shell Protectors, 6pcs., Gold Double Conga Mounting Bracket Gold, 2 Pcs. Super Nuts, Gold Tone, Set of 6 Tuning Wrench |