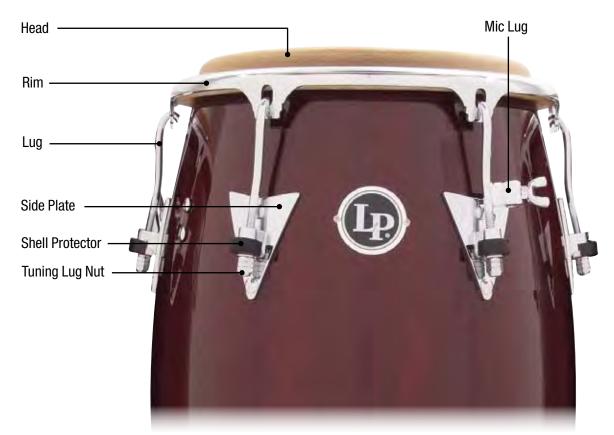

## LP GIOVANNI PALLADIUM SERIES

Handle

**Mount Brackets** 

| <b>Drum Model</b>                                                                                                                                                         | <b>LP860Z</b>                                                              | <b>11" Quinto</b>                                                                                                                                                                                                                                  |
|---------------------------------------------------------------------------------------------------------------------------------------------------------------------------|----------------------------------------------------------------------------|----------------------------------------------------------------------------------------------------------------------------------------------------------------------------------------------------------------------------------------------------|
| Head                                                                                                                                                                      | LP274A                                                                     | 11" Galaxy Quinto, Rawhide                                                                                                                                                                                                                         |
| Rim                                                                                                                                                                       | LP772A                                                                     | Quinto Rim, Chrome, Z Series                                                                                                                                                                                                                       |
| <b>Drum Model</b>                                                                                                                                                         | <b>LP861Z</b>                                                              | 11 3/4" Conga                                                                                                                                                                                                                                      |
| Head                                                                                                                                                                      | LP274B                                                                     | 11 3/4" Galaxy Conga, Rawhide                                                                                                                                                                                                                      |
| Rim                                                                                                                                                                       | LP773A                                                                     | Conga Rim Chrome, Z Series                                                                                                                                                                                                                         |
| <b>Drum Model</b>                                                                                                                                                         | <b>LP862Z</b>                                                              | <b>12 1/2" Tumba</b>                                                                                                                                                                                                                               |
| Head                                                                                                                                                                      | LP274C                                                                     | 12 1/2" Galaxy Tumbadora, Rawhide                                                                                                                                                                                                                  |
| Rim                                                                                                                                                                       | LP774A                                                                     | Tumba Rim, Chrome, Z Series                                                                                                                                                                                                                        |
| <b>Drum Model</b>                                                                                                                                                         | <b>LP863Z</b>                                                              | <b>14" Super Tumba</b>                                                                                                                                                                                                                             |
| Head                                                                                                                                                                      | LP274D                                                                     | 14" Galaxy Super Tumba, Rawhide                                                                                                                                                                                                                    |
| Rim                                                                                                                                                                       | LP775A                                                                     | 14" Super Tumba Rim, Chrome, Z Series                                                                                                                                                                                                              |
| Tuning Lug, all sizes Mic Lug, all sizes Side Plate, all sizes Handle, all sizes Shell Protector, all sizes Mount Brackets Tuning Lug Super nuts, all sizes Tuning Wrench | LP971<br>LP971M<br>LP973<br>LP224<br>LP628G-C<br>LP912<br>LP952C<br>LP227D | Galaxy Conga Lug, Chrome Galaxy Mic Lug, Chrome Galaxy Side Plate Kit, Chrome Conga Handle, Chrome Galaxy ProCare Conga Shell Protectors, Chrome Double Conga Mounting Bracket, 2 Pcs. Galaxy Super Nuts for LP971 (Set of 6) Galaxy Tuning Wrench |

### LP GIOVANNI 30TH ANNIVERSARY PALLADIUM SERIES

Handle

**Mount Brackets** 

| <b>Drum Model</b>                                                                                                         | <b>LP860Z-30</b>                                                    | <b>30th Anniversary 11" Quinto</b>                                                                                                                                                                                   |
|---------------------------------------------------------------------------------------------------------------------------|---------------------------------------------------------------------|----------------------------------------------------------------------------------------------------------------------------------------------------------------------------------------------------------------------|
| Head                                                                                                                      | LP274A                                                              | 11" Galaxy Quinto, Rawhide                                                                                                                                                                                           |
| Rim                                                                                                                       | LP772-BN                                                            | Quinto Rim, Brushed Nickel, Z Series                                                                                                                                                                                 |
| <b>Drum Model</b>                                                                                                         | <b>LP861Z-30</b>                                                    | <b>30th Anniversary 11 3/4" Conga</b>                                                                                                                                                                                |
| Head                                                                                                                      | LP274B                                                              | 11 3/4" Galaxy Conga, Rawhide                                                                                                                                                                                        |
| Rim                                                                                                                       | LP773-BN                                                            | Conga Rim Brushed Nickel, Z Series                                                                                                                                                                                   |
| <b>Drum Model</b>                                                                                                         | <b>LP862Z-30</b>                                                    | <b>30th Anniversary 12 1/2" Tumba</b>                                                                                                                                                                                |
| Head                                                                                                                      | LP274C                                                              | 12 1/2" Galaxy Tumbadora, Rawhide                                                                                                                                                                                    |
| Rim                                                                                                                       | LP774-BN                                                            | Tumba Rim, Brushed Nickel, Z Series                                                                                                                                                                                  |
| <b>Drum Model</b>                                                                                                         | <b>LP863Z-30</b>                                                    | 30th Anniversary 14" Super Tumba                                                                                                                                                                                     |
| Head                                                                                                                      | LP274D                                                              | 14" Galaxy Super Tumba, Rawhide                                                                                                                                                                                      |
| Rim                                                                                                                       | LP775-BN                                                            | 14" Super Tumba Rim, Brushed Nickel, Z Series                                                                                                                                                                        |
| Tuning Lug, all sizes Mic Lug, all sizes Side Plate, all sizes Handle, all sizes Shell Protector, all sizes Tuning Wrench | LP972-BN<br>LP972M-BN<br>LP974-BN<br>LP224-BN<br>LP628G-C<br>LP227D | Galaxy Conga Lug, Brushed Nickel<br>Galaxy Mic Lug, Brushed Nickel<br>Galaxy Side Plate Kit, Brushed Nickel<br>Conga Handle, Brushed Nickel<br>Galaxy ProCare Conga Shell Protectors, Chrome<br>Galaxy Tuning Wrench |

## LP GALAXY GIOVANNI SERIES CONGAS

Handle

**Mount Brackets** 

| <b>Drum Model</b>                                                                                                                                                         | <b>LP804Z-AW</b>                                                           | 9 3/4" Requinto, Gold Hardware                                                                                                                                                                                                                             |
|---------------------------------------------------------------------------------------------------------------------------------------------------------------------------|----------------------------------------------------------------------------|------------------------------------------------------------------------------------------------------------------------------------------------------------------------------------------------------------------------------------------------------------|
| Head                                                                                                                                                                      | LP803A                                                                     | 9 3/4" Galaxy Requinto, Rawhide                                                                                                                                                                                                                            |
| Rim                                                                                                                                                                       | LP804                                                                      | Requinto Rim, Gold                                                                                                                                                                                                                                         |
| <b>Drum Model</b>                                                                                                                                                         | <b>LP805Z-AW</b>                                                           | <b>11" Quinto, Gold Hardware</b>                                                                                                                                                                                                                           |
| Head                                                                                                                                                                      | LP274A                                                                     | 11" Galaxy Quinto, Rawhide                                                                                                                                                                                                                                 |
| Rim                                                                                                                                                                       | LP772B                                                                     | Quinto Rim, Gold Tone Z Series                                                                                                                                                                                                                             |
| <b>Drum Model</b>                                                                                                                                                         | <b>LP806Z-AW</b>                                                           | 11 3/4" Conga, Gold Hardware                                                                                                                                                                                                                               |
| Head                                                                                                                                                                      | LP274B                                                                     | 11 3/4" Galaxy Conga, Rawhide                                                                                                                                                                                                                              |
| Rim                                                                                                                                                                       | LP773B                                                                     | Conga Rim, Gold Tone Z Series                                                                                                                                                                                                                              |
| <b>Drum Model</b><br>Head<br>Rim                                                                                                                                          | <b>LP807Z-AW</b><br>LP274C<br>LP774B                                       | <b>12 1/2" Tumbadora, Gold Hardware</b> 12 1/2" Galaxy Tumbadora, Rawhide Tumba Rim, Gold Tone Z Series                                                                                                                                                    |
| Tuning Lug, all sizes Mic Lug, all sizes Side Plate, all sizes Handle, all sizes Shell Protector, all sizes Mount Brackets Tuning Lug Super nuts, all sizes Tuning Wrench | LP972<br>LP972M<br>LP974<br>LP224B<br>LP628G<br>LP912B<br>LP952D<br>LP227D | Galaxy Conga Lug, Gold Tone Galaxy Mic Lug, Gold Tone Galaxy Side Plate Kit, Gold Tone Conga Handle, Gold Tone Galaxy ProCare Conga Shell Protectors Double Conga Mounting Bracket Gold, 2 Pcs. Galaxy Super Nuts for LP972, Set of 6 Galaxy Tuning Wrench |

## LP GALAXY SERIES FIBERGLASS CONGAS

Handle

**Mount Brackets** 

| <b>Drum Model</b>                                                                                                                                                         | <b>LP811Z</b>                                                              | 9 3/4" Requinto                                                                                                                                                                                                                                           |
|---------------------------------------------------------------------------------------------------------------------------------------------------------------------------|----------------------------------------------------------------------------|-----------------------------------------------------------------------------------------------------------------------------------------------------------------------------------------------------------------------------------------------------------|
| Head                                                                                                                                                                      | LP803A                                                                     | 9 3/4" Galaxy Requinto, Rawhide                                                                                                                                                                                                                           |
| Rim                                                                                                                                                                       | LP804                                                                      | Requinto Rim, Gold                                                                                                                                                                                                                                        |
| <b>Drum Model</b>                                                                                                                                                         | <b>LP808Z</b>                                                              | <b>11" Quinto</b>                                                                                                                                                                                                                                         |
| Head                                                                                                                                                                      | LP274A                                                                     | 11" Galaxy Quinto, Rawhide                                                                                                                                                                                                                                |
| Rim                                                                                                                                                                       | LP772B                                                                     | Quinto Rim, Gold Tone Z Series                                                                                                                                                                                                                            |
| <b>Drum Model</b>                                                                                                                                                         | <b>LP809Z</b>                                                              | 11 3/4" Conga                                                                                                                                                                                                                                             |
| Head                                                                                                                                                                      | LP274B                                                                     | 11 3/4" Galaxy Conga, Rawhide                                                                                                                                                                                                                             |
| Rim                                                                                                                                                                       | LP773B                                                                     | Conga Rim, Gold Tone Z Series                                                                                                                                                                                                                             |
| <b>Drum Model</b>                                                                                                                                                         | <b>LP810Z</b>                                                              | <b>12 1/2" Tumbadora</b>                                                                                                                                                                                                                                  |
| Head                                                                                                                                                                      | LP274C                                                                     | 12 1/2" Galaxy Tumbadora, Rawhide                                                                                                                                                                                                                         |
| Rim                                                                                                                                                                       | LP774B                                                                     | Tumba Rim, Gold Tone Z Series                                                                                                                                                                                                                             |
| Tuning Lug, all sizes Mic Lug, all sizes Side Plate, all sizes Handle, all sizes Shell Protector, all sizes Mount Brackets Tuning Lug Super nuts, all sizes Tuning Wrench | LP972<br>LP972M<br>LP974<br>LP224B<br>LP628G<br>LP912B<br>LP952D<br>LP227D | Galaxy Conga Lug, Gold Tone Galaxy Mic Lug Gold Tone Galaxy Side Plate Kit, Gold Tone Conga Handle, Gold Tone Galaxy ProCare Conga Shell Protectors Double Conga Mounting Bracket Gold, 2 Pcs. Galaxy Super Nuts for LP972, Set of 6 Galaxy Tuning Wrench |

## LP ACCENTS ARMANDO PERAZA FIBERGLASS CONGAS

Handle

Mount Brackets

| <b>Drum Model</b>                                                                                                                                                         | <b>LP564ZF-APG</b>                                                                | 9 3/4" Requinto, Special Order Only                                                                                                                                                                                                 |
|---------------------------------------------------------------------------------------------------------------------------------------------------------------------------|-----------------------------------------------------------------------------------|-------------------------------------------------------------------------------------------------------------------------------------------------------------------------------------------------------------------------------------|
| Head                                                                                                                                                                      | LP803A                                                                            | 9 3/4" Galaxy Requinto, Rawhide                                                                                                                                                                                                     |
| Rim                                                                                                                                                                       | LP804                                                                             | Requinto Rim, Gold                                                                                                                                                                                                                  |
| <b>Drum Model</b>                                                                                                                                                         | <b>LP565ZF-APG</b>                                                                | <b>11" Quinto</b>                                                                                                                                                                                                                   |
| Head                                                                                                                                                                      | LP274A                                                                            | 11" Galaxy Quinto, Rawhide                                                                                                                                                                                                          |
| Rim                                                                                                                                                                       | LP772B                                                                            | Quinto Rim, Gold Tone Z Series                                                                                                                                                                                                      |
| <b>Drum Model</b><br>Head<br>Rim                                                                                                                                          | <b>LP566ZF-APG</b> LP274B LP773B                                                  | 11 3/4" Conga<br>11 3/4" Galaxy Conga, Rawhide<br>Conga Rim, Gold Tone Z Series                                                                                                                                                     |
| <b>Drum Model</b>                                                                                                                                                         | <b>LP567ZF-APG</b>                                                                | <b>12 1/2" Tumbadora</b>                                                                                                                                                                                                            |
| Head                                                                                                                                                                      | LP274C                                                                            | 12 1/2" Galaxy Tumbadora, Rawhide                                                                                                                                                                                                   |
| Rim                                                                                                                                                                       | LP774B                                                                            | Tumba Rim, Gold Tone Z Series                                                                                                                                                                                                       |
| Tuning Lug, all sizes Mic Lug, all sizes Side Plate, all sizes Handle, all sizes Shell Protector, all sizes Mount Brackets Tuning Lug Super nuts, all sizes Tuning Wrench | LP215A-1<br>LP215MG<br>LP218B<br>LP224B<br>LP628-AU<br>LP912B<br>LP952B<br>LP227A | Conga Lug, Gold Tone Regular Mic Lug, Gold Conga Side Plate, Gold Tone Conga Handle, Gold Tone ProCare Conga Shell Protectors, 6pcs., Gold Double Conga Mounting Bracket Gold, 2 Pcs. Super Nuts, Gold Tone, Set of 6 Tuning Wrench |

## LP PATATO MODEL FIBERGLASS CONGAS

Handle

Mount Brackets

| <b>Drum Model</b>                                                                                                                                                         | <b>LP522X-1**</b>                                                       | 11" Quinto                                                                                                                                                                                                      |
|---------------------------------------------------------------------------------------------------------------------------------------------------------------------------|-------------------------------------------------------------------------|-----------------------------------------------------------------------------------------------------------------------------------------------------------------------------------------------------------------|
| Head                                                                                                                                                                      | LP265A                                                                  | 11" Quinto, Rawhide                                                                                                                                                                                             |
| Rim                                                                                                                                                                       | LP734A                                                                  | 11" CC2 Rim, Chrome                                                                                                                                                                                             |
| <b>Drum Model</b>                                                                                                                                                         | <b>LP559X-1**</b>                                                       | 11 3/4" Conga                                                                                                                                                                                                   |
| Head                                                                                                                                                                      | LP265B                                                                  | 11 3/4" Conga, Rawhide                                                                                                                                                                                          |
| Rim                                                                                                                                                                       | LP735A                                                                  | 11 3/4" CC2 Rim, Chrome                                                                                                                                                                                         |
| <b>Drum Model</b>                                                                                                                                                         | <b>LP552X-1**</b>                                                       | 12 1/2" Tumbadora                                                                                                                                                                                               |
| Head                                                                                                                                                                      | LP265C                                                                  | 12 1/2" Tumbadora, Rawhide                                                                                                                                                                                      |
| Rim                                                                                                                                                                       | LP736A                                                                  | 12 1/2" CC2 Rim, Chrome                                                                                                                                                                                         |
| Tuning Lug, all sizes Mic Lug, all sizes Side Plate, all sizes Handle, all sizes Shell Protector, all sizes Mount Brackets Tuning Lug Super nuts, all sizes Tuning Wrench | LP215B<br>LP215M<br>LP218<br>LP224<br>LP628<br>LP912<br>LP952<br>LP227A | Conga Lug, Chrome Regular Mic Lug, Chrome Conga Side Plate, Chrome Conga Handle, Chrome ProCare Conga Shell Protectors, 6 pcs. Double Conga Mounting Bracket, 2 Pcs. Super Nuts, Chrome, Set of 6 Tuning Wrench |

## LP LEGEND JOE MADERA SERIES WOOD CONGAS

Handle

**Mount Brackets** 

| <b>Drum Model</b>                                                                                                                                                         | LPL522X-JM                                                              | <b>11" Quinto</b>                                                                                                                                                                                               |
|---------------------------------------------------------------------------------------------------------------------------------------------------------------------------|-------------------------------------------------------------------------|-----------------------------------------------------------------------------------------------------------------------------------------------------------------------------------------------------------------|
| Head                                                                                                                                                                      | LP265A                                                                  | 11" Quinto, Rawhide                                                                                                                                                                                             |
| Rim                                                                                                                                                                       | LP734A                                                                  | 11" CC2 Rim, Chrome                                                                                                                                                                                             |
| <b>Drum Model</b>                                                                                                                                                         | LPL559X-JM                                                              | <b>11 3/4" Conga</b>                                                                                                                                                                                            |
| Head                                                                                                                                                                      | LP265B                                                                  | 11 3/4" Conga, Rawhide                                                                                                                                                                                          |
| Rim                                                                                                                                                                       | LP735A                                                                  | 11 3/4" CC2 Rim, Chrome                                                                                                                                                                                         |
| <b>Drum Model</b>                                                                                                                                                         | LPL552X-JM                                                              | <b>12 1/2" Tumba</b>                                                                                                                                                                                            |
| Head                                                                                                                                                                      | LP265C                                                                  | 12 1/2" Tumbadora, Rawhide                                                                                                                                                                                      |
| Rim                                                                                                                                                                       | LP736A                                                                  | 12 1/2" CC2 Rim, Chrome                                                                                                                                                                                         |
| Tuning Lug, all sizes Mic Lug, all sizes Side Plate, all sizes Handle, all sizes Shell Protector, all sizes Mount Brackets Tuning Lug Super nuts, all sizes Tuning Wrench | LP215B<br>LP215M<br>LP218<br>LP224<br>LP628<br>LP912<br>LP952<br>LP227A | Conga Lug, Chrome Regular Mic Lug, Chrome Conga Side Plate, Chrome Conga Handle, Chrome ProCare Conga Shell Protectors, 6 pcs. Double Conga Mounting Bracket, 2 Pcs. Super Nuts, Chrome, Set of 6 Tuning Wrench |

## LP CLASSIC/CLASSIC ACCENTS WOOD CONGAS, GOLD HARDWARE

Handle

**Mount Brackets** 

| <b>Drum Model</b>                                                                                                                                                         | <b>LP522X-**</b>                                                                  | 11" Quinto                                                                                                                                                                                                                                |
|---------------------------------------------------------------------------------------------------------------------------------------------------------------------------|-----------------------------------------------------------------------------------|-------------------------------------------------------------------------------------------------------------------------------------------------------------------------------------------------------------------------------------------|
| Head                                                                                                                                                                      | LP265A                                                                            | 11" Quinto, Rawhide                                                                                                                                                                                                                       |
| Rim                                                                                                                                                                       | LP734B                                                                            | 11" CC2 Rim, Gold Tone                                                                                                                                                                                                                    |
| <b>Drum Model</b>                                                                                                                                                         | <b>LP559X-**</b>                                                                  | <b>11 3/4" Conga</b>                                                                                                                                                                                                                      |
| Head                                                                                                                                                                      | LP265B                                                                            | 11 3/4" Conga, Rawhide                                                                                                                                                                                                                    |
| Rim                                                                                                                                                                       | LP735B                                                                            | 11 3/4" CC2 Rim, Gold Tone                                                                                                                                                                                                                |
| <b>Drum Model</b>                                                                                                                                                         | <b>LP552X-**</b>                                                                  | <b>12 1/2" Tumbadora</b>                                                                                                                                                                                                                  |
| Head                                                                                                                                                                      | LP265C                                                                            | 12 1/2" Tumbadora, Rawhide                                                                                                                                                                                                                |
| Rim                                                                                                                                                                       | LP736B                                                                            | 12 1/2" CC2 Rim, Gold Tone                                                                                                                                                                                                                |
| Tuning Lug, all sizes Mic Lug, all sizes Side Plate, all sizes Handle, all sizes Shell Protector, all sizes Mount Brackets Tuning Lug Super nuts, all sizes Tuning Wrench | LP215A-1<br>LP215MG<br>LP218B<br>LP224B<br>LP628-AU<br>LP912B<br>LP952B<br>LP227A | Conga Lug, Gold Tone Regular Mic Lug, Gold Tone Conga Side Plate, Gold Tone Conga Handle, Gold Tone ProCare Conga Shell Protectors, 6 pcs., Gold Double Conga Mounting Bracket Gold, 2 Pcs. Super Nuts, Gold Tone, Set of 6 Tuning Wrench |

## LP CLASSIC/CLASSIC ACCENTS WOOD CONGAS, CHROME HARDWARE

Handle

**Mount Brackets** 

| <b>Drum Model</b>                                                                                                                                                         | <b>LP522X-**</b>                                                        | 11" Quinto                                                                                                                                                                                                     |
|---------------------------------------------------------------------------------------------------------------------------------------------------------------------------|-------------------------------------------------------------------------|----------------------------------------------------------------------------------------------------------------------------------------------------------------------------------------------------------------|
| Head                                                                                                                                                                      | LP265A                                                                  | 11" Quinto, Rawhide                                                                                                                                                                                            |
| Rim                                                                                                                                                                       | LP734A                                                                  | 11" CC2 Rim, Chrome                                                                                                                                                                                            |
| <b>Drum Model</b>                                                                                                                                                         | <b>LP559X-**</b>                                                        | 11 3/4" Conga                                                                                                                                                                                                  |
| Head                                                                                                                                                                      | LP265B                                                                  | 11 3/4" Conga, Rawhide                                                                                                                                                                                         |
| Rim                                                                                                                                                                       | LP735A                                                                  | 11 3/4" CC2 Rim, Chrome                                                                                                                                                                                        |
| <b>Drum Model</b>                                                                                                                                                         | <b>LP552X-**</b>                                                        | 12 1/2" Tumbadora                                                                                                                                                                                              |
| Head                                                                                                                                                                      | LP265C                                                                  | 12 1/2" Tumbadora, Rawhide                                                                                                                                                                                     |
| Rim                                                                                                                                                                       | LP736A                                                                  | 12 1/2" CC2 Rim, Chrome                                                                                                                                                                                        |
| Tuning Lug, all sizes Mic Lug, all sizes Side Plate, all sizes Handle, all sizes Shell Protector, all sizes Mount Brackets Tuning Lug Super nuts, all sizes Tuning Wrench | LP215B<br>LP215M<br>LP218<br>LP224<br>LP628<br>LP912<br>LP952<br>LP227A | Conga Lug, Chrome Regular Mic Lug, Chrome Conga Chrome Side Plate Conga Handle, Chrome ProCare Conga Shell Protectors, 6 pcs. Double Conga Mounting Bracket, 2 Pcs. Super Nuts, Chrome, Set of 6 Tuning Wrench |

## LP CLASSIC TOP TUNING WOOD CONGAS

Handle

**Mount Brackets** 

| <b>Drum Model</b>     | <b>LP522T-**</b> | <b>11" Quinto</b>                               |
|-----------------------|------------------|-------------------------------------------------|
| Head                  | LP274A           | 11" Galaxy Quinto, Rawhide                      |
| Rim                   | LP2565           | 11" Quinto Rim, Chrome                          |
| <b>Drum Model</b>     | <b>LP559T-**</b> | <b>11 3/4" Conga</b>                            |
| Head                  | LP274B           | 11 3/4" Galaxy Conga, Rawhide                   |
| Rim                   | LP2566           | 11 3/4" Conga Rim, Chrome                       |
| <b>Drum Model</b>     | <b>LP552T-**</b> | <b>12 1/2" Tumbadora</b>                        |
| Head                  | LP274C           | 12 1/2" Galaxy Tumbadora, Rawhide               |
| Rim                   | LP2567           | 12 1/2" Tumba Rim, Chrome                       |
| Tuning Lug, all sizes | LP2555           | Top Tuning Lug, Chrome w/ insert & rubber cover |
| Side Plate, all sizes | LP2560           | Top Tune Conga Side Plate Kit, Chrome           |
| Mount Brackets        | LP912            | Double Conga Mounting Bracket, 2 Pcs.           |
| Handle, all sizes     | LP224            | Conga Handle, Chrome                            |
| Tuning Wrench         | LP2500           | Top Tune Conga Wrench                           |

## LP SALSA WOOD CONGAS, GOLD HARDWARE

Handle

Mount Brackets

| <b>Drum Model</b>                                                                                                                                                         | <b>LP222X-**</b>                                                                  | <b>11" Quinto</b>                                                                                                                                                                                                                   |
|---------------------------------------------------------------------------------------------------------------------------------------------------------------------------|-----------------------------------------------------------------------------------|-------------------------------------------------------------------------------------------------------------------------------------------------------------------------------------------------------------------------------------|
| Head                                                                                                                                                                      | LP265A                                                                            | 11" Quinto, Rawhide                                                                                                                                                                                                                 |
| Rim                                                                                                                                                                       | LP734B                                                                            | 11" CC2 Rim, Gold Tone                                                                                                                                                                                                              |
| <b>Drum Model</b>                                                                                                                                                         | <b>LP259X-**</b>                                                                  | <b>11 3/4" Conga</b>                                                                                                                                                                                                                |
| Head                                                                                                                                                                      | LP265B                                                                            | 11 3/4" Conga, Rawhide                                                                                                                                                                                                              |
| Rim                                                                                                                                                                       | LP735B                                                                            | 11 3/4" CC2 Rim, Gold Tone                                                                                                                                                                                                          |
| <b>Drum Model</b>                                                                                                                                                         | <b>LP252X-**</b>                                                                  | <b>12 1/2" Tumbadora</b>                                                                                                                                                                                                            |
| Head                                                                                                                                                                      | LP265C                                                                            | 12 1/2" Tumbadora, Rawhide                                                                                                                                                                                                          |
| Rim                                                                                                                                                                       | LP736B                                                                            | 12 1/2" CC2 Rim, Gold Tone                                                                                                                                                                                                          |
| Tuning Lug, all sizes Mic Lug, all sizes Side Plate, all sizes Handle, all sizes Shell Protector, all sizes Mount Brackets Tuning Lug Super nuts, all sizes Tuning Wrench | LP215A-1<br>LP215MG<br>LP218B<br>LP224B<br>LP628-AU<br>LP912B<br>LP952B<br>LP227A | Conga Lug, Gold Tone Regular Mic Lug, Gold Conga Gold Tone Side Plate Conga Handle, Gold Tone ProCare Conga Shell Protectors, 6 pcs., Gold Double Conga Mounting Bracket Gold, 2 Pcs. Super Nuts, Gold Tone, Set of 6 Tuning Wrench |

## LP SALSA WOOD CONGAS, CHROME HARDWARE

Handle

**Mount Brackets** 

| <b>Drum Model</b>                                                                                                                                                         | <b>LP222X-**</b>                                                        | 11" Quinto                                                                                                                                                                                                     |
|---------------------------------------------------------------------------------------------------------------------------------------------------------------------------|-------------------------------------------------------------------------|----------------------------------------------------------------------------------------------------------------------------------------------------------------------------------------------------------------|
| Head                                                                                                                                                                      | LP265A                                                                  | 11" Quinto, Rawhide                                                                                                                                                                                            |
| Rim                                                                                                                                                                       | LP734A                                                                  | 11" CC2 Rim, Chrome                                                                                                                                                                                            |
| <b>Drum Model</b>                                                                                                                                                         | <b>LP259X-**</b>                                                        | <b>11 3/4" Conga</b>                                                                                                                                                                                           |
| Head                                                                                                                                                                      | LP265B                                                                  | 11 3/4" Conga, Rawhide                                                                                                                                                                                         |
| Rim                                                                                                                                                                       | LP735A                                                                  | 11 3/4" CC2 Rim, Chrome                                                                                                                                                                                        |
| <b>Drum Model</b>                                                                                                                                                         | <b>LP252X-**</b>                                                        | 12 1/2" Tumbadora                                                                                                                                                                                              |
| Head                                                                                                                                                                      | LP265C                                                                  | 12 1/2" Tumbadora, Rawhide                                                                                                                                                                                     |
| Rim                                                                                                                                                                       | LP736A                                                                  | 12 1/2" CC2 Rim, Chrome                                                                                                                                                                                        |
| Tuning Lug, all sizes Mic Lug, all sizes Side Plate, all sizes Handle, all sizes Shell Protector, all sizes Mount Brackets Tuning Lug Super nuts, all sizes Tuning Wrench | LP215B<br>LP215M<br>LP218<br>LP224<br>LP628<br>LP912<br>LP952<br>LP227A | Conga Lug, Chrome Regular Mic Lug, Chrome Conga Chrome Side Plate Conga Handle, Chrome ProCare Conga Shell Protectors, 6 pcs. Double Conga Mounting Bracket, 2 Pcs. Super Nuts, Chrome, Set of 6 Tuning Wrench |

## LP ORIGINAL MODEL FIBERGLASS CONGAS

Handle

Mount Brackets

| <b>Drum Model</b>                                                                                                                                                         | <b>LP222X-1**</b>                                                       | <b>11" Quinto</b>                                                                                                                                                                                              |
|---------------------------------------------------------------------------------------------------------------------------------------------------------------------------|-------------------------------------------------------------------------|----------------------------------------------------------------------------------------------------------------------------------------------------------------------------------------------------------------|
| Head                                                                                                                                                                      | LP265A                                                                  | 11" Quinto, Rawhide                                                                                                                                                                                            |
| Rim                                                                                                                                                                       | LP734A                                                                  | 11" CC2 Rim, Chrome                                                                                                                                                                                            |
| <b>Drum Model</b>                                                                                                                                                         | <b>LP259X-1**</b>                                                       | <b>11 3/4" Conga</b>                                                                                                                                                                                           |
| Head                                                                                                                                                                      | LP265B                                                                  | 11 3/4" Conga, Rawhide                                                                                                                                                                                         |
| Rim                                                                                                                                                                       | LP735A                                                                  | 11 3/4" CC2 Rim, Chrome                                                                                                                                                                                        |
| <b>Drum Model</b>                                                                                                                                                         | <b>LP252X-1**</b>                                                       | <b>12 1/2" Tumbadora</b>                                                                                                                                                                                       |
| Head                                                                                                                                                                      | LP265C                                                                  | 12 1/2" Tumbadora, Rawhide                                                                                                                                                                                     |
| Rim                                                                                                                                                                       | LP736A                                                                  | 12 1/2" CC2 Rim, Chrome                                                                                                                                                                                        |
| Tuning Lug, all sizes Mic Lug, all sizes Side Plate, all sizes Handle, all sizes Shell Protector, all sizes Mount Brackets Tuning Lug Super nuts, all sizes Tuning Wrench | LP215B<br>LP215M<br>LP218<br>LP224<br>LP628<br>LP912<br>LP952<br>LP227A | Conga Lug, Chrome Regular Mic Lug, Chrome Conga Chrome Side Plate Conga Handle, Chrome ProCare Conga Shell Protectors, 6 pcs. Double Conga Mounting Bracket, 2 Pcs. Super Nuts, Chrome, Set of 6 Tuning Wrench |

## RAUL REKOW SIGNATURE SERIES DRUMS

| <b>Drum Model</b>                                                                                                                                                         | <b>LP522X-RR</b>                                                                  | 11" Raul Rekow Quinto                                                                                                                                                                                                               |
|---------------------------------------------------------------------------------------------------------------------------------------------------------------------------|-----------------------------------------------------------------------------------|-------------------------------------------------------------------------------------------------------------------------------------------------------------------------------------------------------------------------------------|
| Head                                                                                                                                                                      | LP265A                                                                            | 11" Quinto, Rawhide                                                                                                                                                                                                                 |
| Rim                                                                                                                                                                       | LP734B                                                                            | 11" CC2 Rim, Gold Tone                                                                                                                                                                                                              |
| <b>Drum Model</b>                                                                                                                                                         | <b>LP559X-RR</b>                                                                  | 11 3/4" Raul Rekow Conga                                                                                                                                                                                                            |
| Head                                                                                                                                                                      | LP265B                                                                            | 11 3/4" Conga, Rawhide                                                                                                                                                                                                              |
| Rim                                                                                                                                                                       | LP735B                                                                            | 11 3/4" CC2 Rim, Gold Tone                                                                                                                                                                                                          |
| <b>Drum Model</b>                                                                                                                                                         | LP552X-RR                                                                         | <b>12 1/2" Raul Rekow Tumba</b>                                                                                                                                                                                                     |
| Head                                                                                                                                                                      | LP265C                                                                            | 12 1/2" Tumbadora, Rawhide                                                                                                                                                                                                          |
| Rim                                                                                                                                                                       | LP736B                                                                            | 12 1/2" CC2 Rim, Gold Tone                                                                                                                                                                                                          |
| Tuning Lug, all sizes Mic Lug, all sizes Side Plate, all sizes Handle, all sizes Shell Protector, all sizes Mount Brackets Tuning Lug Super nuts, all sizes Tuning Wrench | LP215A-1<br>LP215MG<br>LP218B<br>LP224B<br>LP628-AU<br>LP912B<br>LP952B<br>LP227A | Conga Lug, Gold Tone Regular Mic Lug, Gold Conga Gold Tone Side Plate Conga Handle, Gold Tone ProCare Conga Shell Protectors, 6 pcs., Gold Double Conga Mounting Bracket Gold, 2 Pcs. Super Nuts, Gold Tone, Set of 6 Tuning Wrench |