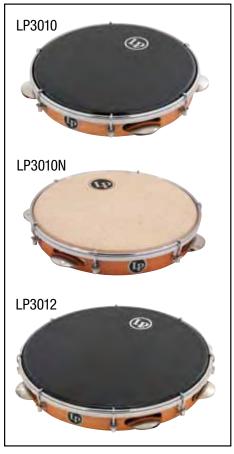

-----------------------------------------------------------------------------------------------------------------------------|
| Drum Model<br>Head<br>Rim<br>Tuning Hook/Lug<br>Tuning Key      | LP3012<br>LP3907<br>LP3917<br>LP3923<br>LP3924                   | 12" Wood Pandeiro with Bag 12" Plastic Pandeiro Head, 2 Ply 12" Pandeiro Rim Pandeiro/Tambourim tuning hooks, 10 pack Pandeiro/Tambourim tuning key                                                    |
| Drum Model Head Rim Tuning Hook/Lug Tuning Key Mounting Bracket | LP3917<br>LP3923<br>LP3924<br>LP2514                             | 12" Stanton Moore Pandeiro with Bag Remo 12" Emporer Head 12" Pandeiro Rim Pandeiro/Tambourim tuning hooks, 10 pack Pandeiro/Tambourim tuning key Mounting Bracket for Micro Snare / Pandeiro - Chrome |



#### LP RIO WOOD & ALUMINUM SURDO DRUMS



| Drum Model Head, 2 Ply Head, single Ply Rim Leg Tuning Rods Tuning Key                   | LP3018/LP3118<br>LP3906D<br>LP3906<br>LP3918<br>LP3931<br>LP3920   | 18" Surdo with Legs, wood or aluminum 18" Two Ply Surdo Head 18" Surdo Head 18" Surdo Rim Single Surdo Leg with Mount Surdo Tuning Rods with Washers, Set of Five Standard Drum Key     |
|------------------------------------------------------------------------------------------|--------------------------------------------------------------------|-----------------------------------------------------------------------------------------------------------------------------------------------------------------------------------------|
| Drum Model<br>Head, 2 Ply<br>Head, single Ply<br>Rim<br>L