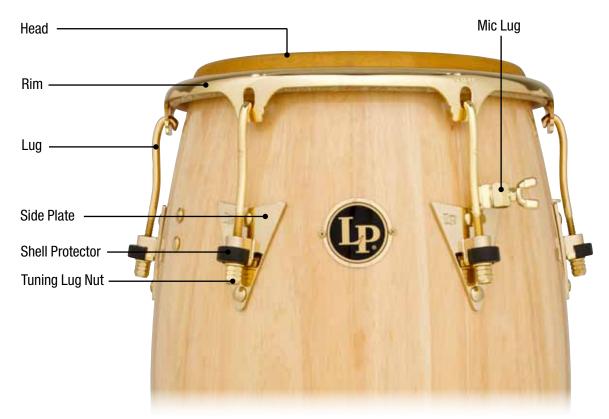

## LP GIOVANNI PALLADIUM SERIES

Handle

**Mount Brackets** 

| <b>Drum Model</b>                                                                                                                                                         | <b>LP860Z</b>                                                              | <b>11" Quinto</b>                                                                                                                                                                                                                                  |
|---------------------------------------------------------------------------------------------------------------------------------------------------------------------------|----------------------------------------------------------------------------|----------------------------------------------------------------------------------------------------------------------------------------------------------------------------------------------------------------------------------------------------|
| Head                                                                                                                                                                      | LP274A                                                                     | 11" Galaxy Quinto, Rawhide                                                                                                                                                                                                                         |
| Rim                                                                                                                                                                       | LP772A                                                                     | Quinto Rim, Chrome, Z Series                                                                                                                                                                                                                       |
| <b>Drum Model</b>                                                                                                                                                         | <b>LP861Z</b>                                                              | 11 3/4" Conga                                                                                                                                                                                                                                      |
| Head                                                                                                                                                                      | LP274B                                                                     | 11 3/4" Galaxy Conga, Rawhide                                                                                                                                                                                                                      |
| Rim                                                                                                                                                                       | LP773A                                                                     | Conga Rim Chrome, Z Series                                                                                                                                                                                                                         |
| <b>Drum Model</b>                                                                                                                                                         | <b>LP862Z</b>                                                              | <b>12 1/2" Tumba</b>                                                                                                                                                                                                                               |
| Head                                                                                                                                                                      | LP274C                                                                     | 12 1/2" Galaxy Tumbadora, Rawhide                                                                                                                                                                                                                  |
| Rim                                                                                                                                                                       | LP774A                                                                     | Tumba Rim, Chrome, Z Series                                                                                                                                                                                                                        |
| <b>Drum Model</b>                                                                                                                                                         | <b>LP863Z</b>                                                              | <b>14" Super Tumba</b>                                                                                                                                                                                                                             |
| Head                                                                                                                                                                      | LP274D                                                                     | 14" Galaxy Super Tumba, Rawhide                                                                                                                                                                                                                    |
| Rim                                                                                                                                                                       | LP775A                                                                     | 14" Super Tumba Rim, Chrome, Z Series                                                                                                                                                                                                              |
| Tuning Lug, all sizes Mic Lug, all sizes Side Plate, all sizes Handle, all sizes Shell Protector, all sizes Mount Brackets Tuning Lug Super nuts, all sizes Tuning Wrench | LP971<br>LP971M<br>LP973<br>LP224<br>LP628G-C<br>LP912<br>LP952C<br>LP227D | Galaxy Conga Lug, Chrome Galaxy Mic Lug, Chrome Galaxy Side Plate Kit, Chrome Conga Handle, Chrome Galaxy ProCare Conga Shell Protectors, Chrome Double Conga Mounting Bracket, 2 Pcs. Galaxy Super Nuts for LP971 (Set of 6) Galaxy Tuning Wrench |