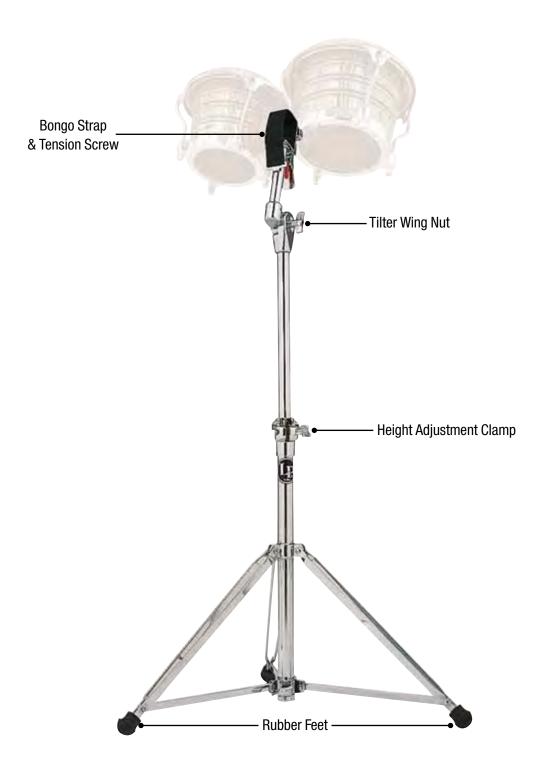

P TRIPLE CONGA STAND







Conga Stand Mount Brackets



Seperator Bracket with rubber bumpers

| Stand Model       | LP291   | Triple Conga Stand                       |
|-------------------|---------|------------------------------------------|
| Mounting Brackets | LP291BR | Triple Conga Std Mnt Brackets            |
| Seperator Bracket | LP291P  | Triple Conga Stand Separator Bracket     |
| Rubber Bumper     | LP291RB | Rubber Bumper for LP291P, Set of 6       |
| Height Screw      | LP917   | Triple Conga Stand Pin Lock Height Screw |
| Tension Screw     | LP918   | Triple Conga Stand Tension Screw         |
| Wheels            | LP910   | Caster Wheels with Inserts               |
|                   |         |                                          |

## LP CAMLOCK BONGO STAND



| Stand Model     | LP330  | Camlock Bongo Stand                  |
|-----------------|--------|--------------------------------------|
| Strap           | LP330B | Replacement Strap with Tension Screw |
| Feet            | LP935  | Rubber Feet, Set of 3                |
| Tilter Wing Nut | LP939  | Cast Wing Nut for Stand Tilter       |
| Height Clamp    | LP938  | Height Clamp for Height Adjustment   |

## LP PERCUSSION STAND



| Stand Model  | LP332 | Percussion Stand                       |
|--------------|-------|----------------------------------------|
| Rod          | LP331 | 3/8" Diameter Percussion Rod, 21" long |
| Feet         | LP935 | Rubber Feet, Set of 3                  |
| Height Clamp | LP938 | Height Clamp for Height Adjustment     |

## LP COLLAPSIBLE CRADLE CONGA S