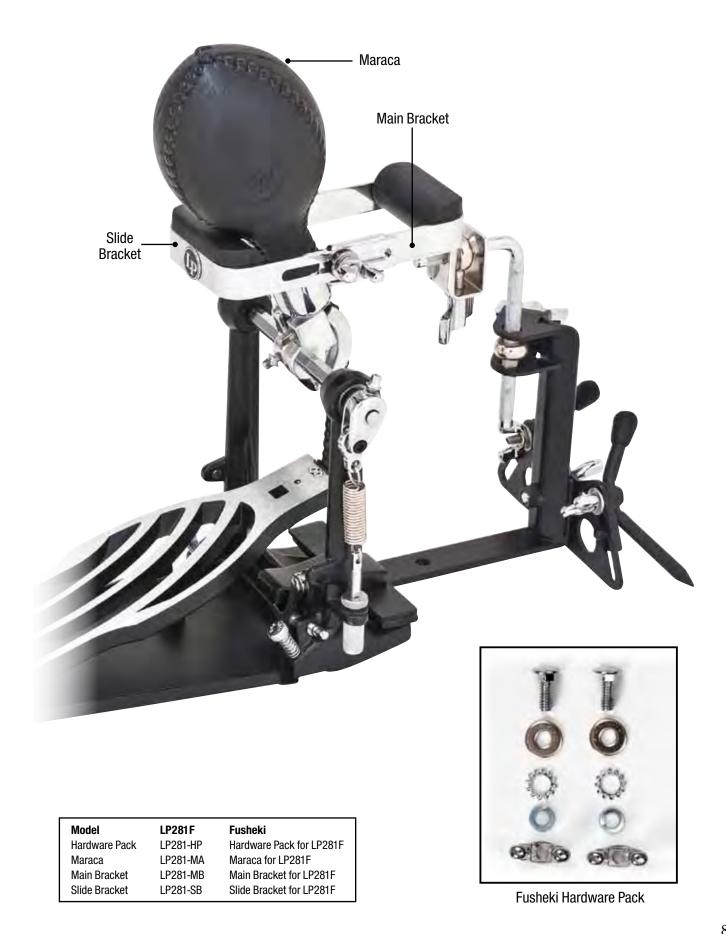

---------------------------------------------------------------------------------------|
| LP Matador Tuning Wrench                                                     | M227                                 | Tuning Wrench                                                                                              |
|                                                                              |                                      |                                                                                                            |
| LP Aspire Tuning Wrench                                                      | LPA227                               | Tuning Wrench                                                                                              |

#### LP FUSHEKI PARTS



#### LP HI-HAT SHEKERE PARTS





Washers (3pcs.) & Rubber Grommet



Rubber Grommet (For Bottom of Shekere)

| Model          | LP485    | Hi-hat Shekere             |
|----------------|----------|----------------------------|
| Bracket        | LP485-BA | Bracket Assembly for LP485 |
| Rubber Grommet | LP485-BG | Bottom Grommet for LP485   |
| Felt Washers   | LP485-FW | Felt Washers (3) for LP485 |
| Top Molding    | LP485-TM | Top Molding for LP485      |
|                |          |                            |

## LP EVERYTHING RACK PARTS









Extra-Long Z Rods (2)

| Model Straight Rods Thumb Screw Wing Nut | LP372<br>LP375A<br>LP375B<br>LP375C | Everything Rack Straight knurled rods (6) Thumb Screw for LP372 Wing Nut for LP372 |
|------------------------------------------|--