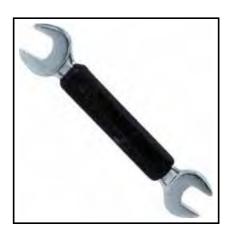

------------|---------------------------------------------------|
| Strap       | M245B       | Bongo Stand Strap with Tension Screw for M245     |
| Stand Model | <b>M294</b> | Matador Basket Conga Stand                        |
| Rubber Feet | M403        | Rubber Conga Stand Feet for M294/LPA650, Set of 3 |

#### LP ASPIRE SLIDE MOUNT STAND PARTS







Slide Mount Brackets



Conga Support Bracket With Clamp

## LP COWBELL PARTS





**Cowbell Thumb Screws** 



Eyebolt Assembly



Eyebolt Assembly LP308 LP Eyebolt Assembly
Thumb Screw LP346C Cowbell Thumb Screw, 6 pcs. (Flat End 1/4" Diameter)

### LP REPLACEMENT TUNING WRENCHES

Tuning wrenches are available for all LP, LP Aspire, LP Matador and LPMC Brands

#### See below Listing for Available Models

(All models are not pictured)









| LP Tuning Wrench<br>LP Tuning Wrench<br>LP Tuning Wrench<br>LP Tuning Wrench | LP227A<br>LP227D<br>LP2500<br>LP2501 | LP Tuning Wrench<br>Galaxy Tuning Wrench<br>Top Tune Conga Tuning Wrench<br>Prestige Timbale Tuning Wrench |
|------------------------------------------------------------------------------|--------------------------------------|------------------------------------------------------------------------------------------------------------|
| LP Matador Tuning Wrench                                                     | M227                                 | Tuning Wrench                                                                                              |
|                                                                              |