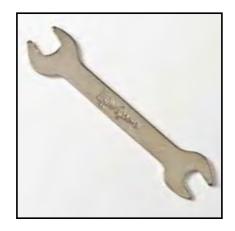

----------|---------------------------------------------------|
| Strap       | M245B       | Bongo Stand Strap with Tension Screw for M245     |
| Stand Model | <b>M294</b> | Matador Basket Conga Stand                        |
| Rubber Feet | M403        | Rubber Conga Stand Feet for M294/LPA650, Set of 3 |

#### LP ASPIRE SLIDE MOUNT STAND PARTS







Slide Mount Brackets



Conga Support Bracket With Clamp

## LP COWBELL PARTS





**Cowbell Thumb Screws** 



Eyebolt Assembly



Eyebolt Assembly LP308 LP Eyebolt Assembly
Thumb Screw LP346C Cowbell Thumb Screw, 6 pcs. (Flat End 1/4" Diameter)

### LP REPLACEMENT TUNING WRENCHES

Tuning wrenches are available for all LP, LP Aspire, LP Matador and LPMC Brands

#### See below Listing for Available Models

(All models are not pictured)









| LP Tuning Wrench<br>LP Tuning Wrench<br>LP Tuning Wrench<br>LP Tuning Wrench | LP227A<br>LP227D<br>LP2500<br>LP2501 | LP Tuning Wrench<br>Galaxy Tuning Wrench<br>Top Tune Conga Tuning Wrench<br>Prestige Timbale Tuning Wrench |
|------------------------------------------------------------------------------|--------------------------------------|------------------------------------------------------------------------------------------------------------|
| LP Matador Tuning Wrench                                                     | M227                                 | Tuning Wrench                                                                                              |
|                                                                              |