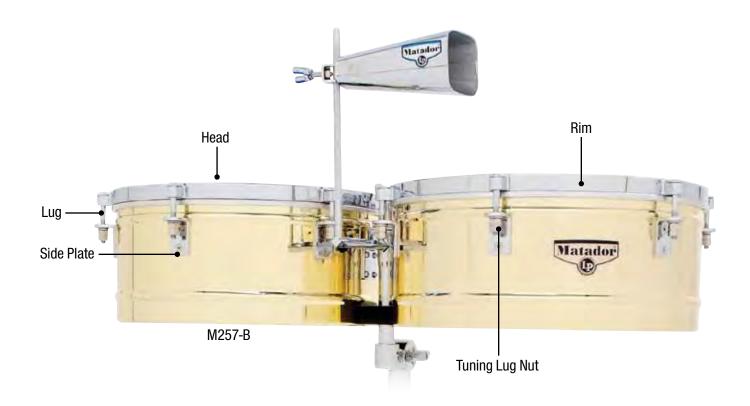

|
| Drum Model Head Rim Tuning Screw Side Plate  Drum Model      | LP812-BN<br>LP247D<br>LP755C-BN<br>LP2540<br>LP2544<br>LP813-BN           | 4" X 12" Drum Set Timbale, Black Nickel 12" Plastic Head LP812-BN 12" rim black nickel Tension Screw, 6pcs., for LP845-JD Side Plate/LP845-K black nickel Set of 6 Pcs.  4" X 13" Drum Set Timbale, Black Nickel                  |
| Drum Model Head Rim Tuning Screw Side Plate  Drum Model Head | LP812-BN<br>LP247D<br>LP755C-BN<br>LP2540<br>LP2544<br>LP813-BN<br>LP247A | 4" X 12" Drum Set Timbale, Black Nickel 12" Plastic Head LP812-BN 12" rim black nickel Tension Screw, 6pcs., for LP845-JD Side Plate/LP845-K black nickel Set of 6 Pcs.  4" X 13" Drum Set Timbale, Black Nickel 13" Plastic Head |



#### LP MATADOR SERIES TIMBALES







| Drum Model Small Head Large Head Small Rim Tuning Lug, all sizes Tuning Lug, all sizes (Post 2009) Side Plate, all sizes           | M257 & 257B<br>M247B<br>M247C<br>LP2533<br>LP280<br>LP2504<br>LP348A         | 14" & 15" Shells 14" Head 15" Head 14" Timbale Rim Chrome, Matador Timbale Lug, Standard, Chrome Tuning Lug 2 1/2" Chrome with nut Timbale Side Plate Assembly                                                              |
|------------------------------------------------------------------------------------------------------------------------------------|------------------------------------------------------------------------------|-------------------------------------------------------------------------------------------------------------------------------------------------