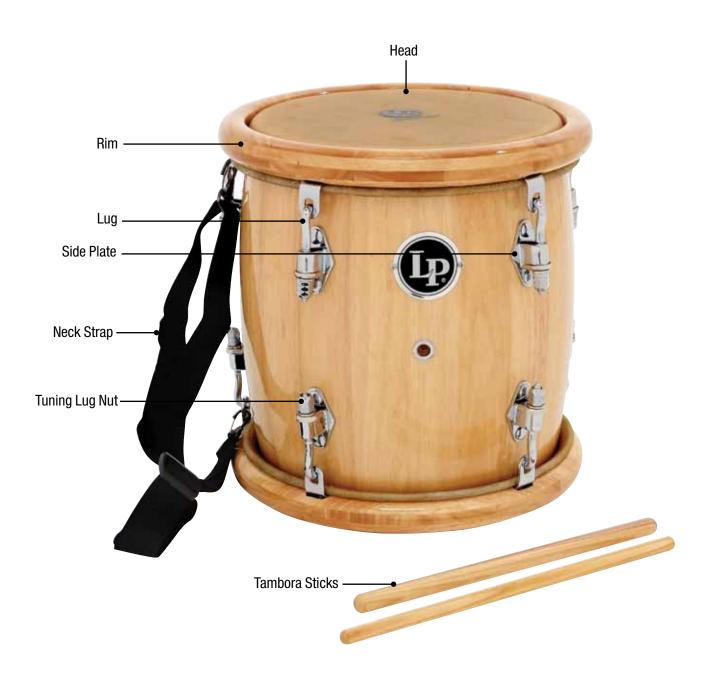

## LP GENERATION III WOOD BONGOS

| Drum Model    | LP201A-3 | Bongos, Chrome                           |
|---------------|----------|------------------------------------------|
| Small Head    | LP263A   | 7 1/4", Rawhide Head                     |
| Large Head    | LP264C   | 9" Generation III Head, Rawhide          |
| Small Rim     | LP253A-1 | Small Rim, Chrome                        |
| Large Rim     | LP253A-5 | Large Rim, Chrome, Gen III               |
| Small Bottom  | LP339C-1 | Small Steel Bottom for LP201A-2/LP201A-3 |
| Large Bottom  | LP339E-1 | Large Steel Bottom for LP201A-3          |
| Tuning Lug    | LP213B   | Bongo Lug, Chrome                        |
| Lug Tips      | LP217    | Vinyl Lug Tip, 1 Dozen                   |
| Tuning Wrench | LP227A   | Tuning Wrench                            |

Lug Tips