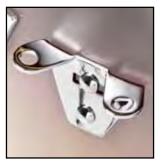

## LP GIOVANNI PALLADIUM SERIES

Handle

**Mount Brackets** 

| <b>Drum Model</b>                                                                                                                                                         | <b>LP860Z</b>                                                              | <b>11" Quinto</b>                                                                                                                                                                                                                                  |
|---------------------------------------------------------------------------------------------------------------------------------------------------------------------------|----------------------------------------------------------------------------|----------------------------------------------------------------------------------------------------------------------------------------------------------------------------------------------------------------------------------------------------|
| Head                                                                                                                                                                      | LP274A                                                                     | 11" Galaxy Quinto, Rawhide                                                                                                                                                                                                                         |
| Rim                                                                                                                                                                       | LP772A                                                                     | Quinto Rim, Chrome, Z Series                                                                                                                                                                                                                       |
| <b>Drum Model</b>                                                                                                                                                         | <b>LP861Z</b>                                                              | 11 3/4" Conga                                                                                                                                                                                                                                      |
| Head                                                                                                                                                                      | LP274B                                                                     | 11 3/4" Galaxy Conga, Rawhide                                                                                                                                                                                                                      |
| Rim                                                                                                                                                                       | LP773A                                                                     | Conga Rim Chrome, Z Series                                                                                                                                                                                                                         |
| <b>Drum Model</b>                                                                                                                                                         | <b>LP862Z</b>                                                              | <b>12 1/2" Tumba</b>                                                                                                                                                                                                                               |
| Head                                                                                                                                                                      | LP274C                                                                     | 12 1/2" Galaxy Tumbadora, Rawhide                                                                                                                                                                                                                  |
| Rim                                                                                                                                                                       | LP774A                                                                     | Tumba Rim, Chrome, Z Series                                                                                                                                                                                                                        |
| <b>Drum Model</b>                                                                                                                                                         | <b>LP863Z</b>                                                              | <b>14" Super Tumba</b>                                                                                                                                                                                                                             |
| Head                                                                                                                                                                      | LP274D                                                                     | 14" Galaxy Super Tumba, Rawhide                                                                                                                                                                                                                    |
| Rim                                                                                                                                                                       | LP775A                                                                     | 14" Super Tumba Rim, Chrome, Z Series                                                                                                                                                                                                              |
| Tuning Lug, all sizes Mic Lug, all sizes Side Plate, all sizes Handle, all sizes Shell Protector, all sizes Mount Brackets Tuning Lug Super nuts, all sizes Tuning Wrench | LP971<br>LP971M<br>LP973<br>LP224<br>LP628G-C<br>LP912<br>LP952C<br>LP227D | Galaxy Conga Lug, Chrome Galaxy Mic Lug, Chrome Galaxy Side Plate Kit, Chrome Conga Handle, Chrome Galaxy ProCare Conga Shell Protectors, Chrome Double Conga Mounting Bracket, 2 Pcs. Galaxy Super Nuts for LP971 (Set of 6) Galaxy Tuning Wrench |