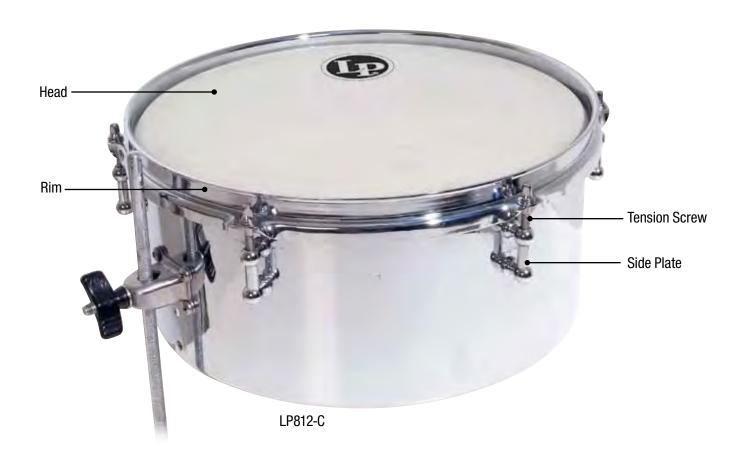

| LP755A   | Micro Snare 6" rim, Chrome                           |
| Snare Wires      | LP2541-6 | Micro snare wires w/ throw off for 6" drum           |
| Drum Model       | LP848-SN | 8" Micro Snare                                       |
| Head             | LP844    | 8" LP Mini-Timbale Head, Black Plastic Head          |
| Rim              | LP755B   | Micro Snare 8" rim, Chrome                           |
| Snare Wires      | LP2541-8 | Micro snare wires w/ throw off for 8" drum           |
| Mounting Bracket | LP2514   | Mounting Bracket for Micro Snare / Pandeiro - Chrome |
| Tension Screw    | LP2540   | Tension Screw, 6pcs., for LP845-JD                   |
| Side Plate       | LP2543   | Side Plate/LP845-K Chrome Set of 6 Pcs.              |

## LP DRUM SET TIMBALES



| Drum Model                                                   | LP812-C                                                                   | 5 1/2" X 12" Drum Set Timbale, Chrome                                                                                                                                                                                             |
|--------------------------------------------------------------|---------------------------------------------------------------------------|-----------------------------------------------------------------------------------------------------------------------------------------------------------------------------------------------------------------------------------|
| Head