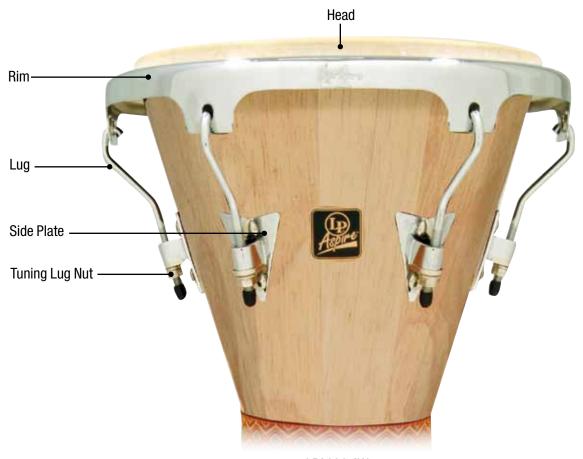

## LP GIOVANNI PALLADIUM SERIES

Handle

**Mount Brackets** 

| <b>Drum Model</b>                                                                                                                                                         | <b>LP860Z</b>                                                              | <b>11" Quinto</b>                                                                                                                                                                                                                                  |
|---------------------------------------------------------------------------------------------------------------------------------------------------------------------------|----------------------------------------------------------------------------|----------------------------------------------------------------------------------------------------------------------------------------------------------------------------------------------------------------------------------------------------|
| Head                                                                                                                                                                      | LP274A                                                                     | 11" Galaxy Quinto, Rawhide                                                                                                                                                                                                                         |
| Rim                                                                                                                                                                       | LP772A                                                                     | Quinto Rim, Chrome, Z Series                                                                                                                                                                                                                       |
| <b>Drum Model</b>                                                                                                                                                         | <b>LP861Z</b>                                                              | 11 3/4" Conga                                                                                                                                                                                                                                      |
| Head                                                                                                                                                                      | LP274B                                                                     | 11 3/4" Galaxy Conga, Rawhide                                                                                                                                                                                                                      |
| Rim                                                                                                                                                                       | LP773A                                                                     | Conga Rim Chrome, Z Series                                                                                                                                                                                                                         |
| <b>Drum Model</b>                                                                                                                                                         | <b>LP862Z</b>                                                              | <b>12 1/2" Tumba</b>                                                                                                                                                                                                                               |
| Head                                                                                                                                                                      | LP274C                                                                     | 12 1/2" Galaxy Tumbadora, Rawhide                                                                                                                                                                                                                  |
| Rim                                                                                                                                                                       | LP774A                                                                     | Tumba Rim, Chrome, Z Series                                                                                                                                                                                                                        |
| <b>Drum Model</b>                                                                                                                                                         | <b>LP863Z</b>                                                              | <b>14" Super Tumba</b>                                                                                                                                                                                                                             |
| Head                                                                                                                                                                      | LP274D                                                                     | 14" Galaxy Super Tumba, Rawhide                                                                                                                                                                                                                    |
| Rim                                                                                                                                                                       | LP775A                                                                     | 14" Super Tumba Rim, Chrome, Z Series                                                                                                                                                                                                              |
| Tuning Lug, all sizes Mic Lug, all sizes Side Plate, all sizes Handle, all sizes Shell Protector, all sizes Mount Brackets Tuning Lug Super nuts, all sizes Tuning Wrench | LP971<br>LP971M<br>LP973<br>LP224<br>LP628G-C<br>LP912<br>LP952C<br>LP227D | Galaxy Conga Lug, Chrome Galaxy Mic Lug, Chrome Galaxy Side Plate Kit, Chrome Conga Handle, Chrome Galaxy ProCare Conga Shell Protectors, Chrome Double Conga Mounting Bracket, 2 Pcs. Galaxy Super Nuts for LP971 (Set of 6) Galaxy Tuning Wrench |

### LP GIOVANNI 30TH ANNIVERSARY PALLADIUM SERIES

Handle

**Mount Brackets** 

| <b>Drum Model</b>                                                                                                         | <b>LP860Z-30</b>                                                    | <b>30th Anniversary 11" Quinto</b>                                                                                                                                                                                   |
|---------------------------------------------------------------------------------------------------------------------------|---------------------------------------------------------------------|----------------------------------------------------------------------------------------------------------------------------------------------------------------------------------------------------------------------|
| Head                                                                                                                      | LP274A                                                              | 11" Galaxy Quinto, Rawhide                                                                                                                                                                                           |
| Rim                                                                                                                       | LP772-BN                                                            | Quinto Rim, Brushed Nickel, Z Series                                                                                                                                                                                 |
| <b>Drum Model</b>                                                                                                         | <b>LP861Z-30</b>                                                    | <b>30th Anniversary 11 3/4" Conga</b>                                                                                                                                                                                |
| Head                                                                                                                      | LP274B                                                              | 11 3/4" Galaxy Conga, Rawhide                                                                                                                                                                                        |
| Rim                                                                                                                       | LP773-BN                                                            | Conga Rim Brushed Nickel, Z Series                                                                                                                                                                                   |
| <b>Drum Model</b>                                                                                                         | <b>LP862Z-30</b>                                                    | <b>30th Anniversary 12 1/2" Tumba</b>                                                                                                                                                                                |
| Head                                                                                                                      | LP274C                                                              | 12 1/2" Galaxy Tumbadora, Rawhide                                                                                                                                                                                    |
| Rim                                                                                                                       | LP774-BN                                                            | Tumba Rim, Brushed Nickel, Z Series                                                                                                                                                                                  |
| <b>Drum Model</b>                                                                                                         | <b>LP863Z-30</b>                                                    | 30th Anniversary 14" Super Tumba                                                                                                                                                                                     |
| Head                                                                                                                      | LP274D                                                              | 14" Galaxy Super Tumba, Rawhide                                                                                                                                                                                      |
| Rim                                                                                                                       | LP775-BN                                                            | 14" Super Tumba Rim, Brushed Nickel, Z Series                                                                                                                                                                        |
| Tuning Lug, all sizes Mic Lug, all sizes Side Plate, all sizes Handle, all sizes Shell Protector, all sizes Tuning Wrench | LP972-BN<br>LP972M-BN<br>LP974-BN<br>LP224-BN<br>LP628G-C<br>LP227D | Galaxy Conga Lug, Brushed Nickel<br>Galaxy Mic Lug, Brushed Nickel<br>Galaxy Side Plate Kit, Brushed Nickel<br>Conga Handle, Brushed Nickel<br>Galaxy ProCare Conga Shell Protectors, Chrome<br>Galaxy Tuning Wrench |

## LP GALAXY GIOVANNI SERIES CONGAS

Handle

**Mount Brackets** 

| <b>Drum Model</b>                                                                                                                                                         | <b>LP804Z-AW</b>                                                           | 9 3/4" Requinto, Gold Hardware                                                                                                                                                                                                                             |
|---------------------------------------------------------------------------------------------------------------------------------------------------------------------------|----------------------------------------------------------------------------|------------------------------------------------------------------------------------------------------------------------------------------------------------------------------------------------------------------------------------------------------------|
| Head                                                                                                                                                                      | LP803A                                                                     | 9 3/4" Galaxy Requinto, Rawhide                                                                                                                                                                                                                            |
| Rim                                                                                                                                                                       | LP804                                                                      | Requinto Rim, Gold                                                                                                                                                                                                                                         |
| <b>Drum Model</b>                                                                                                                                                         | <b>LP805Z-AW</b>                                                           | <b>11" Quinto, Gold Hardware</b>                                                                                                                                                                                                                           |
| Head                                                                                                                                                                      | LP274A                                                                     | 11" Galaxy Quinto, Rawhide                                                                                                                                                                                                                                 |
| Rim                                                                                                                                                                       | LP772B                                                                     | Quinto Rim, Gold Tone Z Series                                                                                                                                                                                                                             |
| <b>Drum Model</b>                                                                                                                                                         | <b>LP806Z-AW</b>                                                           | 11 3/4" Conga, Gold Hardware                                                                                                                                                                                                                               |
| Head                                                                                                                                                                      | LP274B                                                                     | 11 3/4" Galaxy Conga, Rawhide                                                                                                                                                                                                                              |
| Rim                                                                                                                                                                       | LP773B                                                                     | Conga Rim, Gold Tone Z Series                                                                                                                                                                                                                              |
| <b>Drum Model</b><br>Head<br>Rim                                                                                                                                          | <b>LP807Z-AW</b><br>LP274C<br>LP774B                                       | <b>12 1/2" Tumbadora, Gold Hardware</b> 12 1/2" Galaxy Tumbadora, Rawhide Tumba Rim, Gold Tone Z Series                                                                                                                                                    |
| Tuning Lug, all sizes Mic Lug, all sizes Side Plate, all sizes Handle, all sizes Shell Protector, all sizes Mount Brackets Tuning Lug Super nuts, all sizes Tuning Wrench | LP972<br>LP972M<br>LP974<br>LP224B<br>LP628G<br>LP912B<br>LP952D<br>LP227D | Galaxy Conga Lug, Gold Tone Galaxy Mic Lug, Gold Tone Galaxy Side Plate Kit, Gold Tone Conga Handle, Gold Tone Galaxy ProCare Conga Shell Protectors Double Conga Mounting Bracket Gold, 2 Pcs. Galaxy Super Nuts for LP972, Set of 6 Galaxy Tuning Wrench |

## LP GALAXY SERIES FIBERGLASS CONGAS

Handle

**Mount Brackets** 

| <b>Drum Model</b>                                                                                                                                                         | <b>LP811Z</b>                                                              | 9 3/4" Requinto                                                                                                                                                                                                                                           |
|---------------------------------------------------------------------------------------------------------------------------------------------------------------------------|----------------------------------------------------------------------------|-----------------------------------------------------------------------------------------------------------------------------------------------------------------------------------------------------------------------------------------------------------|
| Head                                                                                                                                                                      | LP803A                                                                     | 9 3/4" Galaxy Requinto, Rawhide                                                                                                                                                                                                                           |
| Rim                                                                                                                                                                       | LP804                                                                      | Requinto Rim, Gold                                                                                                                                                                                                                                        |
| <b>Drum Model</b>                                                                                                                                                         | <b>LP808Z</b>                                                              | <b>11" Quinto</b>                                                                                                                                                                                                                                         |
| Head                                                                                                                                                                      | LP274A                                                                     | 11" Galaxy Quinto, Rawhide                                                                                                                                                                                                                                |
| Rim                                                                                                                                                                       | LP772B                                                                     | Quinto Rim, Gold Tone Z Series                                                                                                                                                                                                                            |
| <b>Drum Model</b>                                                                                                                                                         | <b>LP809Z</b>                                                              | 11 3/4" Conga                                                                                                                                                                                                                                             |
| Head                                                                                                                                                                      | LP274B                                                                     | 11 3/4" Galaxy Conga, Rawhide                                                                                                                                                                                                                             |
| Rim                                                                                                                                                                       | LP773B                                                                     | Conga Rim, Gold Tone Z Series                                                                                                                                                                                                                             |
| <b>Drum Model</b>                                                                                                                                                         | <b>LP810Z</b>                                                              | <b>12 1/2" Tumbadora</b>                                                                                                                                                                                                                                  |
| Head                                                                                                                                                                      | LP274C                                                                     | 12 1/2" Galaxy Tumbadora, Rawhide                                                                                                                                                                                                                         |
| Rim                                                                                                                                                                       | LP774B                                                                     | Tumba Rim, Gold Tone Z Series                                                                                                                                                                                                                             |
| Tuning Lug, all sizes Mic Lug, all sizes Side Plate, all sizes Handle, all sizes Shell Protector, all sizes Mount Brackets Tuning Lug Super nuts, all sizes Tuning Wrench | LP972<br>LP972M<br>LP974<br>LP224B<br>LP628G<br>LP912B<br>LP952D<br>LP227D | Galaxy Conga Lug, Gold Tone Galaxy Mic Lug Gold Tone Galaxy Side Plate Kit, Gold Tone Conga Handle, Gold Tone Galaxy ProCare Conga Shell Protectors Double Conga Mounting Bracket Gold, 2 Pcs. Galaxy Super Nuts for LP972, Set of 6 Galaxy Tuning Wrench |

## LP ACCENTS ARMANDO PERAZA FIBERGLASS CONGAS

Handle

Mount Brackets

| <b>Drum Model</b>                                                                                                                                                         | <b>LP564ZF-APG</b>                                                                | 9 3/4" Requinto, Special Order Only                                                                                                                                                                                                 |
|---------------------------------------------------------------------------------------------------------------------------------------------------------------------------|-----------------------------------------------------------------------------------|-------------------------------------------------------------------------------------------------------------------------------------------------------------------------------------------------------------------------------------|
| Head                                                                                                                                                                      | LP803A                                                                            | 9 3/4" Galaxy Requinto, Rawhide                                                                                                                                                                                                     |
| Rim                                                                                                                                                                       | LP804                                                                             | Requinto Rim, Gold                                                                                                                                                                                                                  |
| <b>Drum Model</b>                                                                                                                                                         | <b>LP565ZF-APG</b>                                                                | <b>11" Quinto</b>                                                                                                                                                                                                                   |
| Head                                                                                                                                                                      | LP274A                                                                            | 11" Galaxy Quinto, Rawhide                                                                                                                                                                                                          |
| Rim                                                                                                                                                                       | LP772B                                                                            | Quinto Rim, Gold Tone Z Series                                                                                                                                                                                                      |
| <b>Drum Model</b><br>Head<br>Rim                                                                                                                                          | <b>LP566ZF-APG</b> LP274B LP773B                                                  | 11 3/4" Conga<br>11 3/4" Galaxy Conga, Rawhide<br>Conga Rim, Gold Tone Z Series                                                                                                                                                     |
| <b>Drum Model</b>                                                                                                                                                         | <b>LP567ZF-APG</b>                                                                | <b>12 1/2" Tumbadora</b>                                                                                                                                                                                                            |
| Head                                                                                                                                                                      | LP274C                                                                            | 12 1/2" Galaxy Tumbadora, Rawhide                                                                                                                                                                                                   |
| Rim                                                                                                                                                                       | LP774B                                                                            | Tumba Rim, Gold Tone Z Series                                                                                                                                                                                                       |
| Tuning Lug, all sizes Mic Lug, all sizes Side Plate, all sizes Handle, all sizes Shell Protector, all sizes Mount Brackets Tuning Lug Super nuts, all sizes Tuning Wrench | LP215A-1<br>LP215MG<br>LP218B<br>LP224B<br>LP628-AU<br>LP912B<br>LP952B<br>LP227A | Conga Lug, Gold Tone Regular Mic Lug, Gold Conga Side Plate, Gold Tone Conga Handle, Gold Tone ProCare Conga Shell Protectors, 6pcs., Gold Double Conga Mounting Bracket Gold, 2 Pcs. Super Nuts, Gold Tone, Set of 6 Tuning Wrench |

## LP PATATO MODEL FIBERGLASS CONGAS

Handle

Mount Brackets

| <b>Drum Model</b>                                                                                                                                                         | <b>LP522X-1**</b>                                                       | 11" Quinto                                                                                                                                                                                                      |
|---------------------------------------------------------------------------------------------------------------------------------------------------------------------------|-------------------------------------------------------------------------|-----------------------------------------------------------------------------------------------------------------------------------------------------------------------------------------------------------------|
| Head                                                                                                                                                                      | LP265A                                                                  | 11" Quinto, Rawhide                                                                                                                                                                                             |
| Rim                                                                                                                                                                       | LP734A                                                                  | 11" CC2 Rim, Chrome                                                                                                                                                                                             |
| <b>Drum Model</b>                                                                                                                                                         | <b>LP559X-1**</b>                                                       | 11 3/4" Conga                                                                                                                                                                                                   |
| Head                                                                                                                                                                      | LP265B                                                                  | 11 3/4" Conga, Rawhide                                                                                                                                                                                          |
| Rim                                                                                                                                                                       | LP735A                                                                  | 11 3/4" CC2 Rim, Chrome                                                                                                                                                                                         |
| <b>Drum Model</b>                                                                                                                                                         | <b>LP552X-1**</b>                                                       | 12 1/2" Tumbadora                                                                                                                                                                                               |
| Head                                                                                                                                                                      | LP265C                                                                  | 12 1/2" Tumbadora, Rawhide                                                                                                                                                                                      |
| Rim                                                                                                                                                                       | LP736A                                                                  | 12 1/2" CC2 Rim, Chrome                                                                                                                                                                                         |
| Tuning Lug, all sizes Mic Lug, all sizes Side Plate, all sizes Handle, all sizes Shell Protector, all sizes Mount Brackets Tuning Lug Super nuts, all sizes Tuning Wrench | LP215B<br>LP215M<br>LP218<br>LP224<br>LP628<br>LP912<br>LP952<br>LP227A | Conga Lug, Chrome Regular Mic Lug, Chrome Conga Side Plate, Chrome Conga Handle, Chrome ProCare Conga Shell Protectors, 6 pcs. Double Conga Mounting Bracket, 2 Pcs. Super Nuts, Chrome, Set of 6 Tuning Wrench |

## LP LEGEND JOE MADERA SERIES WOOD CONGAS

Handle

**Mount Brackets** 

| <b>Drum Model</b>                                                                                                                                                         | LPL522X-JM                                                              | <b>11" Quinto</b>                                                                                                                                                                                               |
|---------------------------------------------------------------------------------------------------------------------------------------------------------------------------|-------------------------------------------------------------------------|-----------------------------------------------------------------------------------------------------------------------------------------------------------------------------------------------------------------|
| Head                                                                                                                                                                      | LP265A                                                                  | 11" Quinto, Rawhide                                                                                                                                                                                             |
| Rim                                                                                                                                                                       | LP734A                                                                  | 11" CC2 Rim, Chrome                                                                                                                                                                                             |
| <b>Drum Model</b>                                                                                                                                                         | LPL559X-JM                                                              | <b>11 3/4" Conga</b>                                                                                                                                                                                            |
| Head                                                                                                                                                                      | LP265B                                                                  | 11 3/4" Conga, Rawhide                                                                                                                                                                                          |
| Rim                                                                                                                                                                       | LP735A                                                                  | 11 3/4" CC2 Rim, Chrome                                                                                                                                                                                         |
| <b>Drum Model</b>                                                                                                                                                         | LPL552X-JM                                                              | <b>12 1/2" Tumba</b>                                                                                                                                                                                            |
| Head                                                                                                                                                                      | LP265C                                                                  | 12 1/2" Tumbadora, Rawhide                                                                                                                                                                                      |
| Rim                                                                                                                                                                       | LP736A                                                                  | 12 1/2" CC2 Rim, Chrome                                                                                                                                                                                         |
| Tuning Lug, all sizes Mic Lug, all sizes Side Plate, all sizes Handle, all sizes Shell Protector, all sizes Mount Brackets Tuning Lug Super nuts, all sizes Tuning Wrench | LP215B<br>LP215M<br>LP218<br>LP224<br>LP628<br>LP912<br>LP952<br>LP227A | Conga Lug, Chrome Regular Mic Lug, Chrome Conga Side Plate, Chrome Conga Handle, Chrome ProCare Conga Shell Protectors, 6 pcs. Double Conga Mounting Bracket, 2 Pcs. Super Nuts, Chrome, Set of 6 Tuning Wrench |

## LP CLASSIC/CLASSIC ACCENTS WOOD CONGAS, GOLD HARDWARE

Handle

**Mount Brackets** 

| <b>Drum Model</b>                                                                                                                                                         | <b>LP522X-**</b>                                                                  | 11" Quinto                                                                                                                                                                                                                                |
|---------------------------------------------------------------------------------------------------------------------------------------------------------------------------|-----------------------------------------------------------------------------------|-------------------------------------------------------------------------------------------------------------------------------------------------------------------------------------------------------------------------------------------|
| Head                                                                                                                                                                      | LP265A                                                                            | 11" Quinto, Rawhide                                                                                                                                                                                                                       |
| Rim                                                                                                                                                                       | LP734B                                                                            | 11" CC2 Rim, Gold Tone                                                                                                                                                                                                                    |
| <b>Drum Model</b>                                                                                                                                                         | <b>LP559X-**</b>                                                                  | <b>11 3/4" Conga</b>                                                                                                                                                                                                                      |
| Head                                                                                                                                                                      | LP265B                                                                            | 11 3/4" Conga, Rawhide                                                                                                                                                                                                                    |
| Rim                                                                                                                                                                       | LP735B                                                                            | 11 3/4" CC2 Rim, Gold Tone                                                                                                                                                                                                                |
| <b>Drum Model</b>                                                                                                                                                         | <b>LP552X-**</b>                                                                  | <b>12 1/2" Tumbadora</b>                                                                                                                                                                                                                  |
| Head                                                                                                                                                                      | LP265C                                                                            | 12 1/2" Tumbadora, Rawhide                                                                                                                                                                                                                |
| Rim                                                                                                                                                                       | LP736B                                                                            | 12 1/2" CC2 Rim, Gold Tone                                                                                                                                                                                                                |
| Tuning Lug, all sizes Mic Lug, all sizes Side Plate, all sizes Handle, all sizes Shell Protector, all sizes Mount Brackets Tuning Lug Super nuts, all sizes Tuning Wrench | LP215A-1<br>LP215MG<br>LP218B<br>LP224B<br>LP628-AU<br>LP912B<br>LP952B<br>LP227A | Conga Lug, Gold Tone Regular Mic Lug, Gold Tone Conga Side Plate, Gold Tone Conga Handle, Gold Tone ProCare Conga Shell Protectors, 6 pcs., Gold Double Conga Mounting Bracket Gold, 2 Pcs. Super Nuts, Gold Tone, Set of 6 Tuning Wrench |

## LP CLASSIC/CLASSIC ACCENTS WOOD CONGAS, CHROME HARDWARE

Handle

**Mount Brackets** 

| <b>Drum Model</b>                                                                                                                                                         | <b>LP522X-**</b>                                                        | 11" Quinto                                                                                                                                                                                                     |
|---------------------------------------------------------------------------------------------------------------------------------------------------------------------------|-------------------------------------------------------------------------|----------------------------------------------------------------------------------------------------------------------------------------------------------------------------------------------------------------|
| Head                                                                                                                                                                      | LP265A                                                                  | 11" Quinto, Rawhide                                                                                                                                                                                            |
| Rim                                                                                                                                                                       | LP734A                                                                  | 11" CC2 Rim, Chrome                                                                                                                                                                                            |
| <b>Drum Model</b>                                                                                                                                                         | <b>LP559X-**</b>                                                        | 11 3/4" Conga                                                                                                                                                                                                  |
| Head                                                                                                                                                                      | LP265B                                                                  | 11 3/4" Conga, Rawhide                                                                                                                                                                                         |
| Rim                                                                                                                                                                       | LP735A                                                                  | 11 3/4" CC2 Rim, Chrome                                                                                                                                                                                        |
| <b>Drum Model</b>                                                                                                                                                         | <b>LP552X-**</b>                                                        | 12 1/2" Tumbadora                                                                                                                                                                                              |
| Head                                                                                                                                                                      | LP265C                                                                  | 12 1/2" Tumbadora, Rawhide                                                                                                                                                                                     |
| Rim                                                                                                                                                                       | LP736A                                                                  | 12 1/2" CC2 Rim, Chrome                                                                                                                                                                                        |
| Tuning Lug, all sizes Mic Lug, all sizes Side Plate, all sizes Handle, all sizes Shell Protector, all sizes Mount Brackets Tuning Lug Super nuts, all sizes Tuning Wrench | LP215B<br>LP215M<br>LP218<br>LP224<br>LP628<br>LP912<br>LP952<br>LP227A | Conga Lug, Chrome Regular Mic Lug, Chrome Conga Chrome Side Plate Conga Handle, Chrome ProCare Conga Shell Protectors, 6 pcs. Double Conga Mounting Bracket, 2 Pcs. Super Nuts, Chrome, Set of 6 Tuning Wrench |

## LP CLASSIC TOP TUNING WOOD CONGAS

Handle

**Mount Brackets** 

| <b>Drum Model</b>     | <b>LP522T-**</b> | <b>11" Quinto</b>                               |
|-----------------------|------------------|-------------------------------------------------|
| Head                  | LP274A           | 11" Galaxy Quinto, Rawhide                      |
| Rim                   | LP2565           | 11" Quinto Rim, Chrome                          |
| <b>Drum Model</b>     | <b>LP559T-**</b> | <b>11 3/4" Conga</b>                            |
| Head                  | LP274B           | 11 3/4" Galaxy Conga, Rawhide                   |
| Rim                   | LP2566           | 11 3/4" Conga Rim, Chrome                       |
| <b>Drum Model</b>     | <b>LP552T-**</b> | <b>12 1/2" Tumbadora</b>                        |
| Head                  | LP274C           | 12 1/2" Galaxy Tumbadora, Rawhide               |
| Rim                   | LP2567           | 12 1/2" Tumba Rim, Chrome                       |
| Tuning Lug, all sizes | LP2555           | Top Tuning Lug, Chrome w/ insert & rubber cover |
| Side Plate, all sizes | LP2560           | Top Tune Conga Side Plate Kit, Chrome           |
| Mount Brackets        | LP912            | Double Conga Mounting Bracket, 2 Pcs.           |
| Handle, all sizes     | LP224            | Conga Handle, Chrome                            |
| Tuning Wrench         | LP2500           | Top Tune Conga Wrench                           |

## LP SALSA WOOD CONGAS, GOLD HARDWARE

Handle

Mount Brackets

| <b>Drum Model</b>                                                                                                                                                         | <b>LP222X-**</b>                                                                  | <b>11" Quinto</b>                                                                                                                                                                                                                   |
|---------------------------------------------------------------------------------------------------------------------------------------------------------------------------|-----------------------------------------------------------------------------------|-------------------------------------------------------------------------------------------------------------------------------------------------------------------------------------------------------------------------------------|
| Head                                                                                                                                                                      | LP265A                                                                            | 11" Quinto, Rawhide                                                                                                                                                                                                                 |
| Rim                                                                                                                                                                       | LP734B                                                                            | 11" CC2 Rim, Gold Tone                                                                                                                                                                                                              |
| <b>Drum Model</b>                                                                                                                                                         | <b>LP259X-**</b>                                                                  | <b>11 3/4" Conga</b>                                                                                                                                                                                                                |
| Head                                                                                                                                                                      | LP265B                                                                            | 11 3/4" Conga, Rawhide                                                                                                                                                                                                              |
| Rim                                                                                                                                                                       | LP735B                                                                            | 11 3/4" CC2 Rim, Gold Tone                                                                                                                                                                                                          |
| <b>Drum Model</b>                                                                                                                                                         | <b>LP252X-**</b>                                                                  | <b>12 1/2" Tumbadora</b>                                                                                                                                                                                                            |
| Head                                                                                                                                                                      | LP265C                                                                            | 12 1/2" Tumbadora, Rawhide                                                                                                                                                                                                          |
| Rim                                                                                                                                                                       | LP736B                                                                            | 12 1/2" CC2 Rim, Gold Tone                                                                                                                                                                                                          |
| Tuning Lug, all sizes Mic Lug, all sizes Side Plate, all sizes Handle, all sizes Shell Protector, all sizes Mount Brackets Tuning Lug Super nuts, all sizes Tuning Wrench | LP215A-1<br>LP215MG<br>LP218B<br>LP224B<br>LP628-AU<br>LP912B<br>LP952B<br>LP227A | Conga Lug, Gold Tone Regular Mic Lug, Gold Conga Gold Tone Side Plate Conga Handle, Gold Tone ProCare Conga Shell Protectors, 6 pcs., Gold Double Conga Mounting Bracket Gold, 2 Pcs. Super Nuts, Gold Tone, Set of 6 Tuning Wrench |

## LP SALSA WOOD CONGAS, CHROME HARDWARE

Handle

**Mount Brackets** 

| <b>Drum Model</b>                                                                                                                                                         | <b>LP222X-**</b>                                                        | 11" Quinto                                                                                                                                                                                                     |
|---------------------------------------------------------------------------------------------------------------------------------------------------------------------------|-------------------------------------------------------------------------|----------------------------------------------------------------------------------------------------------------------------------------------------------------------------------------------------------------|
| Head                                                                                                                                                                      | LP265A                                                                  | 11" Quinto, Rawhide                                                                                                                                                                                            |
| Rim                                                                                                                                                                       | LP734A                                                                  | 11" CC2 Rim, Chrome                                                                                                                                                                                            |
| <b>Drum Model</b>                                                                                                                                                         | <b>LP259X-**</b>                                                        | <b>11 3/4" Conga</b>                                                                                                                                                                                           |
| Head                                                                                                                                                                      | LP265B                                                                  | 11 3/4" Conga, Rawhide                                                                                                                                                                                         |
| Rim                                                                                                                                                                       | LP735A                                                                  | 11 3/4" CC2 Rim, Chrome                                                                                                                                                                                        |
| <b>Drum Model</b>                                                                                                                                                         | <b>LP252X-**</b>                                                        | 12 1/2" Tumbadora                                                                                                                                                                                              |
| Head                                                                                                                                                                      | LP265C                                                                  | 12 1/2" Tumbadora, Rawhide                                                                                                                                                                                     |
| Rim                                                                                                                                                                       | LP736A                                                                  | 12 1/2" CC2 Rim, Chrome                                                                                                                                                                                        |
| Tuning Lug, all sizes Mic Lug, all sizes Side Plate, all sizes Handle, all sizes Shell Protector, all sizes Mount Brackets Tuning Lug Super nuts, all sizes Tuning Wrench | LP215B<br>LP215M<br>LP218<br>LP224<br>LP628<br>LP912<br>LP952<br>LP227A | Conga Lug, Chrome Regular Mic Lug, Chrome Conga Chrome Side Plate Conga Handle, Chrome ProCare Conga Shell Protectors, 6 pcs. Double Conga Mounting Bracket, 2 Pcs. Super Nuts, Chrome, Set of 6 Tuning Wrench |

## LP ORIGINAL MODEL FIBERGLASS CONGAS

Handle

Mount Brackets

| <b>Drum Model</b>                                                                                                                                                         | <b>LP222X-1**</b>                                                       | <b>11" Quinto</b>                                                                                                                                                                                              |
|---------------------------------------------------------------------------------------------------------------------------------------------------------------------------|-------------------------------------------------------------------------|----------------------------------------------------------------------------------------------------------------------------------------------------------------------------------------------------------------|
| Head                                                                                                                                                                      | LP265A                                                                  | 11" Quinto, Rawhide                                                                                                                                                                                            |
| Rim                                                                                                                                                                       | LP734A                                                                  | 11" CC2 Rim, Chrome                                                                                                                                                                                            |
| <b>Drum Model</b>                                                                                                                                                         | <b>LP259X-1**</b>                                                       | <b>11 3/4" Conga</b>                                                                                                                                                                                           |
| Head                                                                                                                                                                      | LP265B                                                                  | 11 3/4" Conga, Rawhide                                                                                                                                                                                         |
| Rim                                                                                                                                                                       | LP735A                                                                  | 11 3/4" CC2 Rim, Chrome                                                                                                                                                                                        |
| <b>Drum Model</b>                                                                                                                                                         | <b>LP252X-1**</b>                                                       | <b>12 1/2" Tumbadora</b>                                                                                                                                                                                       |
| Head                                                                                                                                                                      | LP265C                                                                  | 12 1/2" Tumbadora, Rawhide                                                                                                                                                                                     |
| Rim                                                                                                                                                                       | LP736A                                                                  | 12 1/2" CC2 Rim, Chrome                                                                                                                                                                                        |
| Tuning Lug, all sizes Mic Lug, all sizes Side Plate, all sizes Handle, all sizes Shell Protector, all sizes Mount Brackets Tuning Lug Super nuts, all sizes Tuning Wrench | LP215B<br>LP215M<br>LP218<br>LP224<br>LP628<br>LP912<br>LP952<br>LP227A | Conga Lug, Chrome Regular Mic Lug, Chrome Conga Chrome Side Plate Conga Handle, Chrome ProCare Conga Shell Protectors, 6 pcs. Double Conga Mounting Bracket, 2 Pcs. Super Nuts, Chrome, Set of 6 Tuning Wrench |

## RAUL REKOW SIGNATURE SERIES DRUMS

| <b>Drum Model</b>                                                                                                                                                         | <b>LP522X-RR</b>                                                                  | 11" Raul Rekow Quinto                                                                                                                                                                                                               |
|---------------------------------------------------------------------------------------------------------------------------------------------------------------------------|-----------------------------------------------------------------------------------|-------------------------------------------------------------------------------------------------------------------------------------------------------------------------------------------------------------------------------------|
| Head                                                                                                                                                                      | LP265A                                                                            | 11" Quinto, Rawhide                                                                                                                                                                                                                 |
| Rim                                                                                                                                                                       | LP734B                                                                            | 11" CC2 Rim, Gold Tone                                                                                                                                                                                                              |
| <b>Drum Model</b>                                                                                                                                                         | <b>LP559X-RR</b>                                                                  | 11 3/4" Raul Rekow Conga                                                                                                                                                                                                            |
| Head                                                                                                                                                                      | LP265B                                                                            | 11 3/4" Conga, Rawhide                                                                                                                                                                                                              |
| Rim                                                                                                                                                                       | LP735B                                                                            | 11 3/4" CC2 Rim, Gold Tone                                                                                                                                                                                                          |
| <b>Drum Model</b>                                                                                                                                                         | LP552X-RR                                                                         | <b>12 1/2" Raul Rekow Tumba</b>                                                                                                                                                                                                     |
| Head                                                                                                                                                                      | LP265C                                                                            | 12 1/2" Tumbadora, Rawhide                                                                                                                                                                                                          |
| Rim                                                                                                                                                                       | LP736B                                                                            | 12 1/2" CC2 Rim, Gold Tone                                                                                                                                                                                                          |
| Tuning Lug, all sizes Mic Lug, all sizes Side Plate, all sizes Handle, all sizes Shell Protector, all sizes Mount Brackets Tuning Lug Super nuts, all sizes Tuning Wrench | LP215A-1<br>LP215MG<br>LP218B<br>LP224B<br>LP628-AU<br>LP912B<br>LP952B<br>LP227A | Conga Lug, Gold Tone Regular Mic Lug, Gold Conga Gold Tone Side Plate Conga Handle, Gold Tone ProCare Conga Shell Protectors, 6 pcs., Gold Double Conga Mounting Bracket Gold, 2 Pcs. Super Nuts, Gold Tone, Set of 6 Tuning Wrench |

## LP JR. WOOD CONGA SERIES

Mount Brackets

| Drum Model                       | LP-JRX-** | LP Jr. Conga, Wood                    |
|----------------------------------|-----------|---------------------------------------|
| 8" Head                          | LP266A    | 8" Jr. Conga, Rawhide                 |
| 8" Rim                           | LP737A    | CC2 Jr Rim, Small, Chrome             |
| 9" Head                          | LP266B    | 9" Jr. Conga, Rawhide                 |
| 9" Rim                           | LP737B    | CC2 Jr Rim, Large, Chrome             |
| Tuning Lug, all sizes            | LP909     | Jr. Conga Lug for LP-JRX, Chrome      |
| Side Plate, all sizes            | LP930     | Side Plate Kit for LP-JRX             |
| Tuning Lug Super nuts, all sizes | LP952     | Super Nuts, Chrome, Set of 6          |
| Stand                            | LP299     | Jr. Conga Stand                       |
| Mount Brackets                   | LP912     | Double Conga Mounting Bracket, 2 Pcs. |
| Tuning Wrench                    | LP227A    | Tuning Wrench                         |