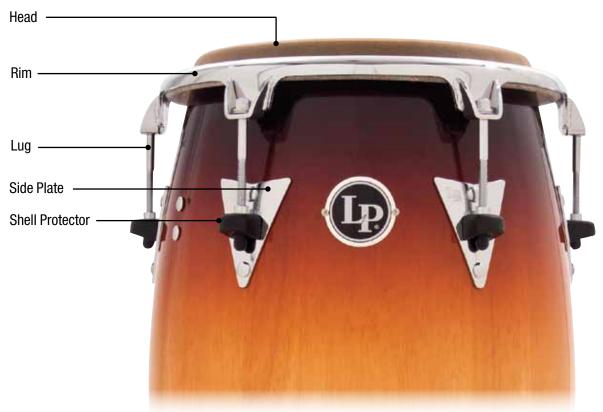

## LP GIOVANNI PALLADIUM SERIES

Handle

**Mount Brackets** 

| <b>Drum Model</b>                                                                                                                                                         | <b>LP860Z</b>                                                              | <b>11" Quinto</b>                                                                                                                                                                                                                                  |
|---------------------------------------------------------------------------------------------------------------------------------------------------------------------------|----------------------------------------------------------------------------|----------------------------------------------------------------------------------------------------------------------------------------------------------------------------------------------------------------------------------------------------|
| Head                                                                                                                                                                      | LP274A                                                                     | 11" Galaxy Quinto, Rawhide                                                                                                                                                                                                                         |
| Rim                                                                                                                                                                       | LP772A                                                                     | Quinto Rim, Chrome, Z Series                                                                                                                                                                                                                       |
| <b>Drum Model</b>                                                                                                                                                         | <b>LP861Z</b>                                                              | 11 3/4" Conga                                                                                                                                                                                                                                      |
| Head                                                                                                                                                                      | LP274B                                                                     | 11 3/4" Galaxy Conga, Rawhide                                                                                                                                                                                                                      |
| Rim                                                                                                                                                                       | LP773A                                                                     | Conga Rim Chrome, Z Series                                                                                                                                                                                                                         |
| <b>Drum Model</b>                                                                                                                                                         | <b>LP862Z</b>                                                              | <b>12 1/2" Tumba</b>                                                                                                                                                                                                                               |
| Head                                                                                                                                                                      | LP274C                                                                     | 12 1/2" Galaxy Tumbadora, Rawhide                                                                                                                                                                                                                  |
| Rim                                                                                                                                                                       | LP774A                                                                     | Tumba Rim, Chrome, Z Series                                                                                                                                                                                                                        |
| <b>Drum Model</b>                                                                                                                                                         | <b>LP863Z</b>                                                              | <b>14" Super Tumba</b>                                                                                                                                                                                                                             |
| Head                                                                                                                                                                      | LP274D                                                                     | 14" Galaxy Super Tumba, Rawhide                                                                                                                                                                                                                    |
| Rim                                                                                                                                                                       | LP775A                                                                     | 14" Super Tumba Rim, Chrome, Z Series                                                                                                                                                                                                              |
| Tuning Lug, all sizes Mic Lug, all sizes Side Plate, all sizes Handle, all sizes Shell Protector, all sizes Mount Brackets Tuning Lug Super nuts, all sizes Tuning Wrench | LP971<br>LP971M<br>LP973<br>LP224<br>LP628G-C<br>LP912<br>LP952C<br>LP227D | Galaxy Conga Lug, Chrome Galaxy Mic Lug, Chrome Galaxy Side Plate Kit, Chrome Conga Handle, Chrome Galaxy ProCare Conga Shell Protectors, Chrome Double Conga Mounting Bracket, 2 Pcs. Galaxy Super Nuts for LP971 (Set of 6) Galaxy Tuning Wrench |