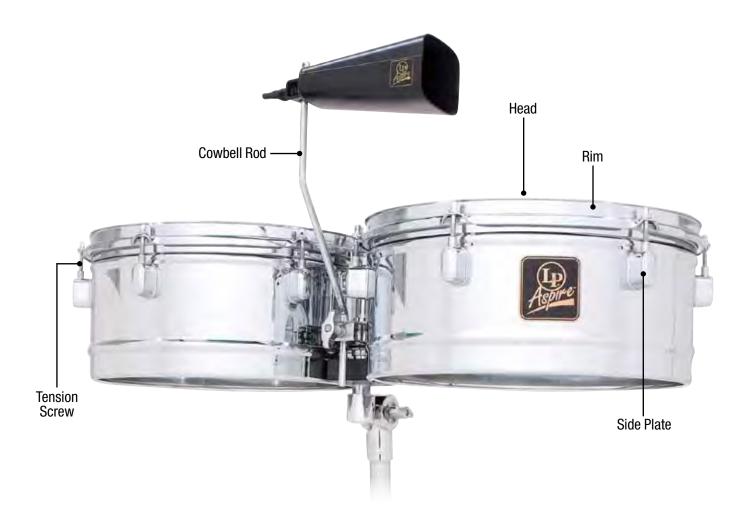

### LP CONGA HEADS

LP - Evans Head

LP - Remo Head

LP - Flatskin

# LP Conga HeadsHeadLP265D9" Super Quinto, RawhideHeadV265A11" Valje A.P. Series Quinto, RawhideHeadV265B11 3/4" Valje A.P. Series Conga, RawhideHeadV265C12 1/2" Valje A.P. Series Tumba, Rawhide