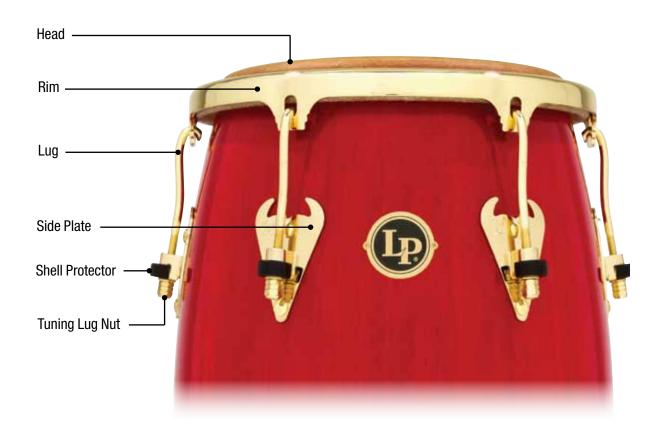

## LP GIOVANNI PALLADIUM SERIES

Handle

**Mount Brackets** 

| <b>Drum Model</b>                                                                                                                                                         | <b>LP860Z</b>                                                              | <b>11" Quinto</b>                                                                                                                                                                                                                                  |
|---------------------------------------------------------------------------------------------------------------------------------------------------------------------------|----------------------------------------------------------------------------|----------------------------------------------------------------------------------------------------------------------------------------------------------------------------------------------------------------------------------------------------|
| Head                                                                                                                                                                      | LP274A                                                                     | 11" Galaxy Quinto, Rawhide                                                                                                                                                                                                                         |
| Rim                                                                                                                                                                       | LP772A                                                                     | Quinto Rim, Chrome, Z Series                                                                                                                                                                                                                       |
| <b>Drum Model</b>                                                                                                                                                         | <b>LP861Z</b>                                                              | 11 3/4" Conga                                                                                                                                                                                                                                      |
| Head                                                                                                                                                                      | LP274B                                                                     | 11 3/4" Galaxy Conga, Rawhide                                                                                                                                                                                                                      |
| Rim                                                                                                                                                                       | LP773A                                                                     | Conga Rim Chrome, Z Series                                                                                                                                                                                                                         |
| <b>Drum Model</b>                                                                                                                                                         | <b>LP862Z</b>                                                              | <b>12 1/2" Tumba</b>                                                                                                                                                                                                                               |
| Head                                                                                                                                                                      | LP274C                                                                     | 12 1/2" Galaxy Tumbadora, Rawhide                                                                                                                                                                                                                  |
| Rim                                                                                                                                                                       | LP774A                                                                     | Tumba Rim, Chrome, Z Series                                                                                                                                                                                                                        |
| <b>Drum Model</b>                                                                                                                                                         | <b>LP863Z</b>                                                              | <b>14" Super Tumba</b>                                                                                                                                                                                                                             |
| Head                                                                                                                                                                      | LP274D                                                                     | 14" Galaxy Super Tumba, Rawhide                                                                                                                                                                                                                    |
| Rim                                                                                                                                                                       | LP775A                                                                     | 14" Super Tumba Rim, Chrome, Z Series                                                                                                                                                                                                              |
| Tuning Lug, all sizes Mic Lug, all sizes Side Plate, all sizes Handle, all sizes Shell Protector, all sizes Mount Brackets Tuning Lug Super nuts, all sizes Tuning Wrench | LP971<br>LP971M<br>LP973<br>LP224<br>LP628G-C<br>LP912<br>LP952C<br>LP227D | Galaxy Conga Lug, Chrome Galaxy Mic Lug, Chrome Galaxy Side Plate Kit, Chrome Conga Handle, Chrome Galaxy ProCare Conga Shell Protectors, Chrome Double Conga Mounting Bracket, 2 Pcs. Galaxy Super Nuts for LP971 (Set of 6) Galaxy Tuning Wrench |