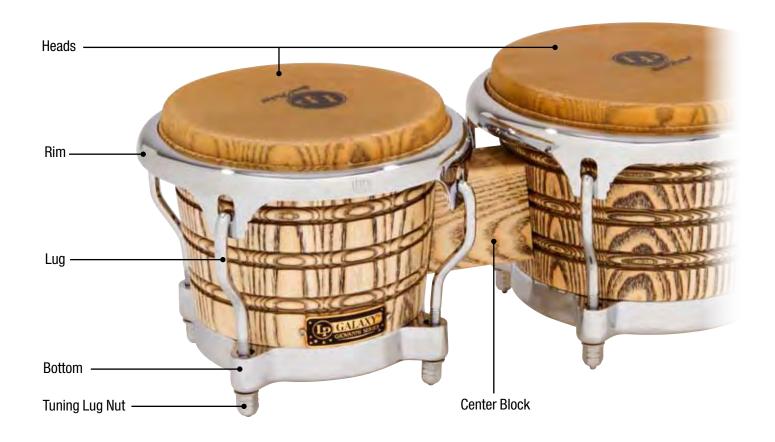

--------------------------|
| 9" Head       | CP636A    | 9" Conga, Rawhide for CP636                  |
| 9" Rim        | CP636AR   | 9" Conga Rim for CP636                       |
| 10" Head      | CP636B    | 10" Conga, Rawhide for CP636                 |
| 10" Rim       | CP636BR   | 10" Conga Rim for CP636                      |
| Tuning Lug    | CP215     | Conga Lug for CP636                          |
| Side plate    | CP636SP   | Side Plate for CP636                         |
| Mount bracket | CP636MB   | Mounting Bracket for CP636                   |



### **WORLD BEAT CONGAS**



Drum ModelWB20409" Caribe Conga, Natural Wood, 21" tallHeadWB925Caribe Conga Replacement HeadTuning LugCP214Tuning Screw for CP660/WB2040/WB2041

## LP GALAXY GIOVANNI SERIES ASH WOOD BONGOS - CHROME





Lug Tips

| Drum Model    | LP793X-C  | Bongos, Chrome                  |
|---------------|-----------|---------------------------------|
| Small Head    | LP263A    | 7 1/4" Rawhide Head             |
| Large Head    | LP264A    | 8 5/8" Rawhide Head             |
| Small Rim     | LP731A    | CC2 Small Rim, Chrome           |
| Large Rim     | LP732A    | CC2 Large Rim, Chrome           |
| Small Bottom  | LP339A    | Small Cast Chrome Bottom        |
| Large Bottom  | LP339B    | Large Cast Chrome Bottom        |
| Tuning Lug    | LP213B    | Bongo Lug with nut, Chrome      |
| Lug Tips      | LP217     | Vinyl Lug Tip, 1 Dozen          |
| Center Block  | LP739-ASH | Center Block, Ash Galaxy Bongos |
| Tuning Wrench | LP227A    | Tuning Wrench                   |

## LP GALAXY GIOV