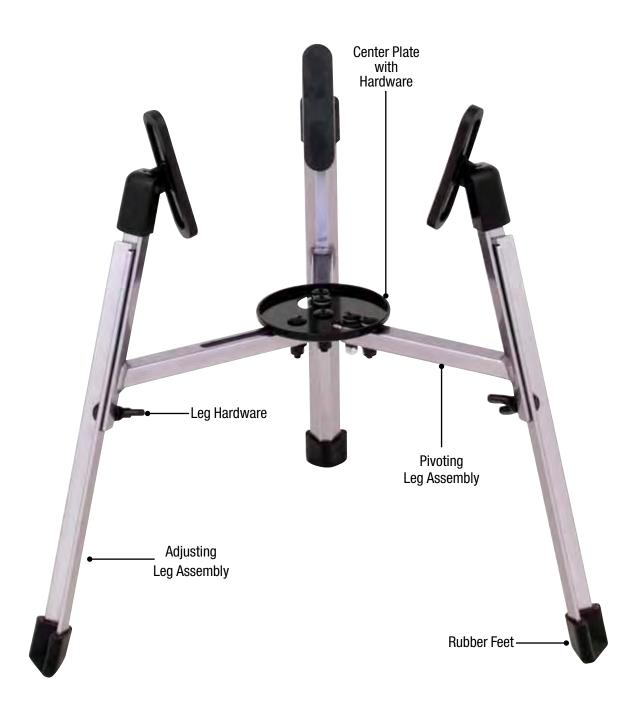

d Model        | LP636  | Collapsible Cradle                         |
|--------------------|--------|--------------------------------------------|
| Wheel Set          | LP635L | Collapsible Cradle - Leg/Wheel set, 3 Pcs. |
| Conga Support      | LP920  | Conga Support Bracket                      |
| Rubber Bumper      | LP921  | Support Rubber Bumper                      |
| Connecting Bracket | LP922  | Connecting Bracket                         |
| Leg Screws         | LP923  | Leg Brace Screws                           |
| Leg Screws         | LP924  | Leg Height Screw                           |
| Hardware           | LP925  | Universal Hex Head Bolt                    |
|                    |        |                                            |



## LP FUTURELITE II CONGA STAND



| Stand Model        | LP638     | Futurelite II Conga Stand          |
|--------------------|-----------|------------------------------------|
| Adjusting Assembly | LP638-AL  | Adjusting Leg Assembly for LP638   |
| Center Plate       | LP638-CHP | Center Plate w/ Hardware for LP638 |
| Rubber Feet        | LP638-FT  | Rubber Feet (set of 3) for LP638   |
| Leg Hardware       | LP638-LHP | Leg Hardware Pack for LP638        |
| Pivoting Leg       | LP638-PL  | Pivoting Leg Assembly for LP638    |

## LP DJEMBE STAND



| Stand Model | LP729  | Djembe Stand                 |
|-------------|--------|------------------------------|
| Small Strap | LP892  | Small Strap for Djembe Stand |
| Large Strap | LP892A | Large Strap for Djembe Stand |

## LP DOUBLE CONGA STAND



| Stand Model