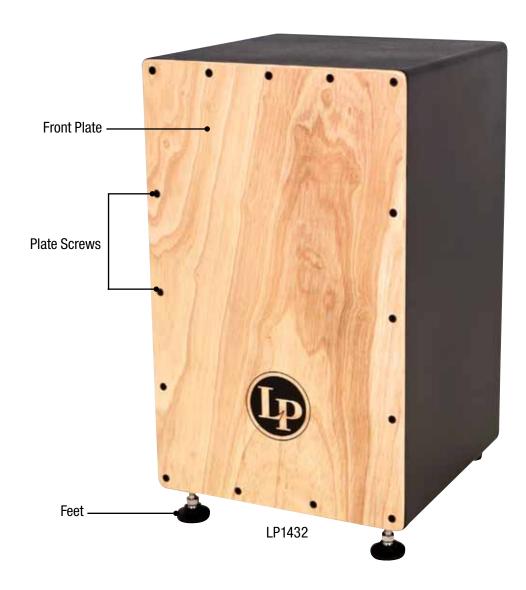

## LP GENERATION III TRIPLE WOOD BONGOS

Bongos Shown in Straight Line Formation

Lug Tips

| Drum Model         | LP202-AW | Bongos, Chrome                           |
|--------------------|----------|------------------------------------------|
| Extra Small Head   | LP264D   | 5 1/2" Triple Bongo Head, Rawhide        |
| Small Head         | LP263A   | 7 1/4", Rawhide Head                     |
| Large Head         | LP264C   | 9" Generation III Head, Rawhide          |
| Extra Small Rim    | LP253A-6 | Chrome Rim for 5 1/2" Head               |
| Small Rim          | LP253A-1 | Small Rim, Chrome                        |
| Large Rim          | LP253A-5 | Large Rim, Chrome, Gen III               |
| Extra Small Bottom | LP339F   | 5 1/2" Extra Small Cast Chrome Bottom    |
| Small Bottom       | LP339C-1 | Small Steel Bottom for LP201A-2/LP201A-3 |
| Large Bottom       | LP339E-1 | Large Steel Bottom for LP201A-3          |
| Tuning Lug         | LP213B   | Bongo Lug, Chrome                        |
| Lug Tips           | LP217    | Vinyl Lug Tip, 1 Dozen                   |
| Tuning Wrench      | LP227A   | Tuning Wrench                            |