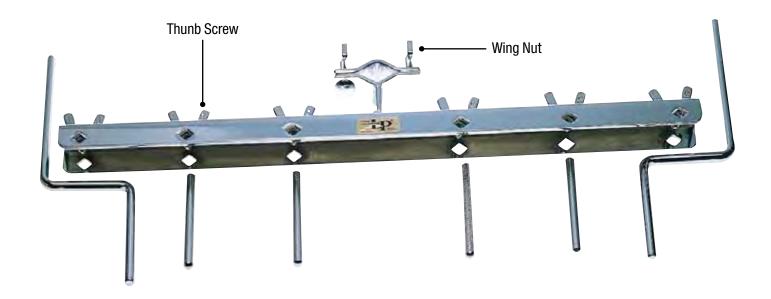

## LP JR. WOOD CONGA SERIES

Mount Brackets

| Drum Model                       | LP-JRX-** | LP Jr. Conga, Wood                    |
|----------------------------------|-----------|---------------------------------------|
| 8" Head                          | LP266A    | 8" Jr. Conga, Rawhide                 |
| 8" Rim                           | LP737A    | CC2 Jr Rim, Small, Chrome             |
| 9" Head                          | LP266B    | 9" Jr. Conga, Rawhide                 |
| 9" Rim                           | LP737B    | CC2 Jr Rim, Large, Chrome             |
| Tuning Lug, all sizes            | LP909     | Jr. Conga Lug for LP-JRX, Chrome      |
| Side Plate, all sizes            | LP930     | Side Plate Kit for LP-JRX             |
| Tuning Lug Super nuts, all sizes | LP952     | Super Nuts, Chrome, Set of 6          |
| Stand                            | LP299     | Jr. Conga Stand                       |
| Mount Brackets                   | LP912     | Double Conga Mounting Bracket, 2 Pcs. |
| Tuning Wrench                    | LP227A    | Tuning Wrench                         |