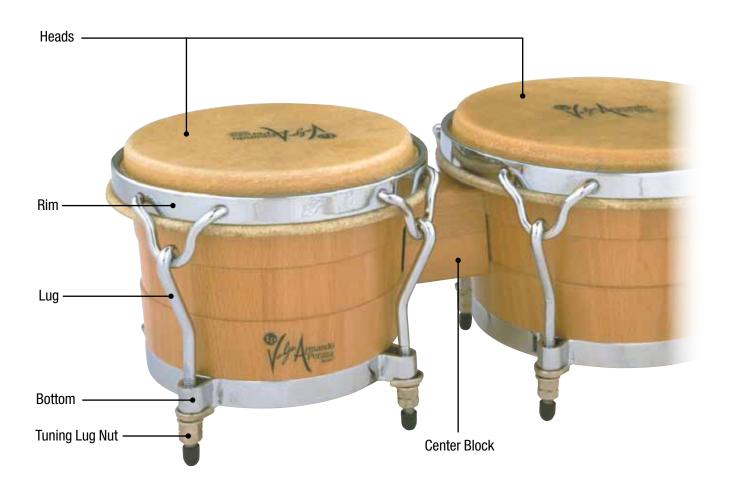

Bongos, Chrome                           |
|---------------|----------|------------------------------------------|
| Small Head    | LP263A   | 7 1/4", Rawhide Head                     |
| Large Head    | LP264C   | 9" Generation III Head, Rawhide          |
| Small Rim     | LP253A-1 | Small Rim, Chrome                        |
| Large Rim     | LP253A-5 | Large Rim, Chrome, Gen III               |
| Small Bottom  | LP339C-1 | Small Steel Bottom for LP201A-2/LP201A-3 |
| Large Bottom  | LP339E-1 | Large Steel Bottom for LP201A-3          |
| Tuning Lug    | LP213B   | Bongo Lug, Chrome                        |
| Lug Tips      | LP217    | Vinyl Lug Tip, 1 Dozen                   |
| Tuning Wrench | LP227A   | Tuning Wrench                            |



Lug Tips

## **LP VALJE BONGOS**



| Drum Model    | LP1400-BW | Bongos, Beech Wood, Chrome                   |
|---------------|-----------|----------------------------------------------|
| Small Head    | V263      | 7 1/4" Valje A.P. Series Bongo Head, Rawhide |
| Large Head    | V264      | 8 5/8" Valje A.P. Series Bongo Head, Rawhide |
| Small Rim     | V271A     | Small Rim for Valje                          |
| Large Rim     | V271B     | Large Rim for Valje                          |
| Small Bottom  | V281A     | Bongo Bottom, Small                          |
| Large Bottom  | V281B     | Bongo Bottom, Large                          |
| Tuning Lug    | V251      | Bongo Lug, 1 Pc.                             |
| Lug Washer    | V291      | Bongo Tuning Lug Washer, 8 Pcs.              |
| Lug Tips      | LP217