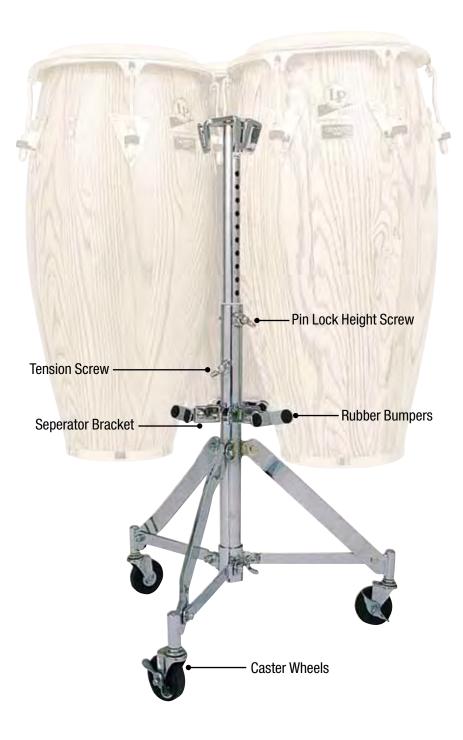

## LP JR. WOOD CONGA SERIES

Mount Brackets

| Drum Model                       | LP-JRX-** | LP Jr. Conga, Wood                    |
|----------------------------------|-----------|---------------------------------------|
| 8" Head                          | LP266A    | 8" Jr. Conga, Rawhide                 |
| 8" Rim                           | LP737A    | CC2 Jr Rim, Small, Chrome             |
| 9" Head                          | LP266B    | 9" Jr. Conga, Rawhide                 |
| 9" Rim                           | LP737B    | CC2 Jr Rim, Large, Chrome             |
| Tuning Lug, all sizes            | LP909     | Jr. Conga Lug for LP-JRX, Chrome      |
| Side Plate, all sizes            | LP930     | Side Plate Kit for LP-JRX             |
| Tuning Lug Super nuts, all sizes | LP952     | Super Nuts, Chrome, Set of 6          |
| Stand                            | LP299     | Jr. Conga Stand                       |
| Mount Brackets                   | LP912     | Double Conga Mounting Bracket, 2 Pcs. |
| Tuning Wrench                    | LP227A    | Tuning Wrench                         |