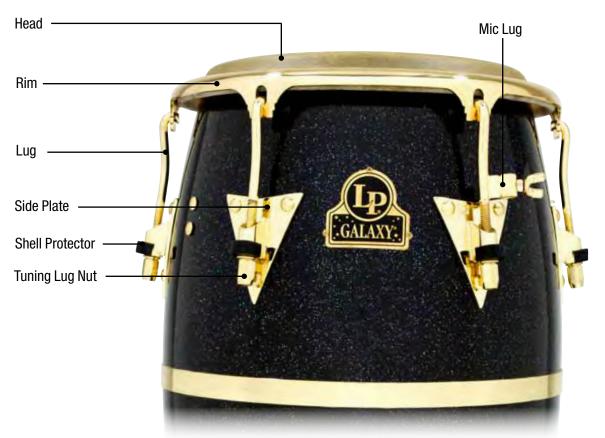

## LP GIOVANNI PALLADIUM SERIES

Handle

**Mount Brackets** 

| <b>Drum Model</b>                                                                                                                                                         | <b>LP860Z</b>                                                              | <b>11" Quinto</b>                                                                                                                                                                                                                                  |
|---------------------------------------------------------------------------------------------------------------------------------------------------------------------------|----------------------------------------------------------------------------|----------------------------------------------------------------------------------------------------------------------------------------------------------------------------------------------------------------------------------------------------|
| Head                                                                                                                                                                      | LP274A                                                                     | 11" Galaxy Quinto, Rawhide                                                                                                                                                                                                                         |
| Rim                                                                                                                                                                       | LP772A                                                                     | Quinto Rim, Chrome, Z Series                                                                                                                                                                                                                       |
| <b>Drum Model</b>                                                                                                                                                         | <b>LP861Z</b>                                                              | 11 3/4" Conga                                                                                                                                                                                                                                      |
| Head                                                                                                                                                                      | LP274B                                                                     | 11 3/4" Galaxy Conga, Rawhide                                                                                                                                                                                                                      |
| Rim                                                                                                                                                                       | LP773A                                                                     | Conga Rim Chrome, Z Series                                                                                                                                                                                                                         |
| <b>Drum Model</b>                                                                                                                                                         | <b>LP862Z</b>                                                              | <b>12 1/2" Tumba</b>                                                                                                                                                                                                                               |
| Head                                                                                                                                                                      | LP274C                                                                     | 12 1/2" Galaxy Tumbadora, Rawhide                                                                                                                                                                                                                  |
| Rim                                                                                                                                                                       | LP774A                                                                     | Tumba Rim, Chrome, Z Series                                                                                                                                                                                                                        |
| <b>Drum Model</b>                                                                                                                                                         | <b>LP863Z</b>                                                              | <b>14" Super Tumba</b>                                                                                                                                                                                                                             |
| Head                                                                                                                                                                      | LP274D                                                                     | 14" Galaxy Super Tumba, Rawhide                                                                                                                                                                                                                    |
| Rim                                                                                                                                                                       | LP775A                                                                     | 14" Super Tumba Rim, Chrome, Z Series                                                                                                                                                                                                              |
| Tuning Lug, all sizes Mic Lug, all sizes Side Plate, all sizes Handle, all sizes Shell Protector, all sizes Mount Brackets Tuning Lug Super nuts, all sizes Tuning Wrench | LP971<br>LP971M<br>LP973<br>LP224<br>LP628G-C<br>LP912<br>LP952C<br>LP227D | Galaxy Conga Lug, Chrome Galaxy Mic Lug, Chrome Galaxy Side Plate Kit, Chrome Conga Handle, Chrome Galaxy ProCare Conga Shell Protectors, Chrome Double Conga Mounting Bracket, 2 Pcs. Galaxy Super Nuts for LP971 (Set of 6) Galaxy Tuning Wrench |