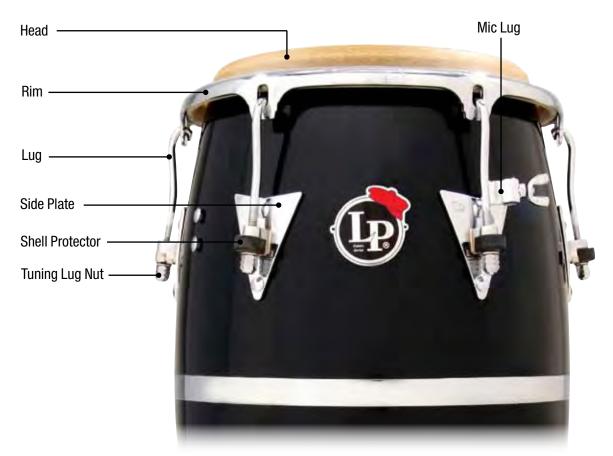

## LP GIOVANNI PALLADIUM SERIES

Handle

**Mount Brackets** 

| <b>Drum Model</b>                                                                                                                                                         | <b>LP860Z</b>                                                              | <b>11" Quinto</b>                                                                                                                                                                                                                                  |
|---------------------------------------------------------------------------------------------------------------------------------------------------------------------------|----------------------------------------------------------------------------|----------------------------------------------------------------------------------------------------------------------------------------------------------------------------------------------------------------------------------------------------|
| Head                                                                                                                                                                      | LP274A                                                                     | 11" Galaxy Quinto, Rawhide                                                                                                                                                                                                                         |
| Rim                                                                                                                                                                       | LP772A                                                                     | Quinto Rim, Chrome, Z Series                                                                                                                                                                                                                       |
| <b>Drum Model</b>                                                                                                                                                         | <b>LP861Z</b>                                                              | 11 3/4" Conga                                                                                                                                                                                                                                      |
| Head                                                                                                                                                                      | LP274B                                                                     | 11 3/4" Galaxy Conga, Rawhide                                                                                                                                                                                                                      |
| Rim                                                                                                                                                                       | LP773A                                                                     | Conga Rim Chrome, Z Series                                                                                                                                                                                                                         |
| <b>Drum Model</b>                                                                                                                                                         | <b>LP862Z</b>                                                              | <b>12 1/2" Tumba</b>                                                                                                                                                                                                                               |
| Head                                                                                                                                                                      | LP274C                                                                     | 12 1/2" Galaxy Tumbadora, Rawhide                                                                                                                                                                                                                  |
| Rim                                                                                                                                                                       | LP774A                                                                     | Tumba Rim, Chrome, Z Series                                                                                                                                                                                                                        |
| <b>Drum Model</b>                                                                                                                                                         | <b>LP863Z</b>                                                              | <b>14" Super Tumba</b>                                                                                                                                                                                                                             |
| Head                                                                                                                                                                      | LP274D                                                                     | 14" Galaxy Super Tumba, Rawhide                                                                                                                                                                                                                    |
| Rim                                                                                                                                                                       | LP775A                                                                     | 14" Super Tumba Rim, Chrome, Z Series                                                                                                                                                                                                              |
| Tuning Lug, all sizes Mic Lug, all sizes Side Plate, all sizes Handle, all sizes Shell Protector, all sizes Mount Brackets Tuning Lug Super nuts, all sizes Tuning Wrench | LP971<br>LP971M<br>LP973<br>LP224<br>LP628G-C<br>LP912<br>LP952C<br>LP227D | Galaxy Conga Lug, Chrome Galaxy Mic Lug, Chrome Galaxy Side Plate Kit, Chrome Conga Handle, Chrome Galaxy ProCare Conga Shell Protectors, Chrome Double Conga Mounting Bracket, 2 Pcs. Galaxy Super Nuts for LP971 (Set of 6) Galaxy Tuning Wrench |