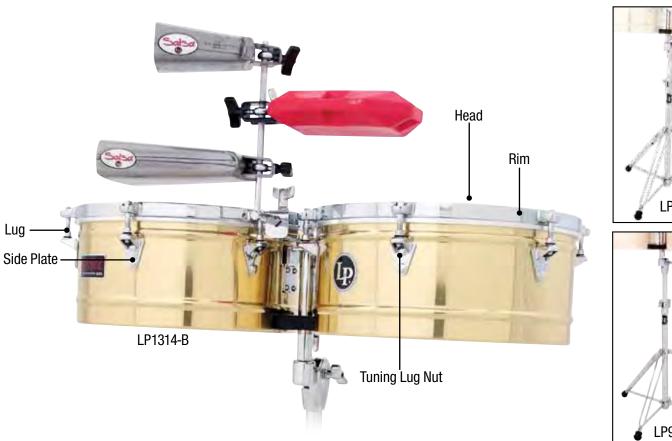

## LP COMPACT BONGOS

| Drum Model              | LP828   | Compact Bongos with Top Post           |
|-------------------------|---------|----------------------------------------|
| Small Head              | LP263AE | 7 1/4" Tri-Center                      |
| Large Head              | LP264AE | 8 5/8" Tri-Center                      |
| Tuning Screw, all sizes | LP825T  | Compact Tuning Screws w/Nuts, Set of 6 |
| Top Post                | LP828M  | Compact Bongo Post w/ Tilter           |