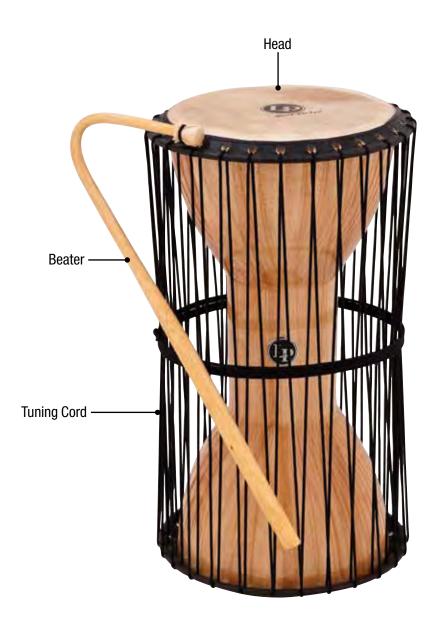

# LP ACCENTS ARMANDO PERAZA SIGNATURE SERIES BONGOS

| Drum Model    | LP203XF-APG | Armando Peraza Signature Series Bongos |
|---------------|-------------|----------------------------------------|
| Small Head    | LP263A      | 7 1/4", Rawhide Head                   |
| Large Head    | LP264A      | 8 5/8", Rawhide Head                   |
| Small Rim     | LP731B      | CC2 Small Rim, Gold                    |
| Large Rim     | LP732B      | CC2 Large Rim, Gold                    |
| Small Bottom  | LP339C-2    | Small Cast Gold Bottom                 |
| Large Bottom  | LP339D-2    | Large Cast Gold Bottom                 |
| Tuning Lug    | LP213A-1    | Bongo Lug, Gold Tone                   |
| Lug Tips      | LP217       | Vinyl Lug Tip, 1 Dozen                 |
| Tuning Wrench | LP227A      | Tuning Wrench                          |