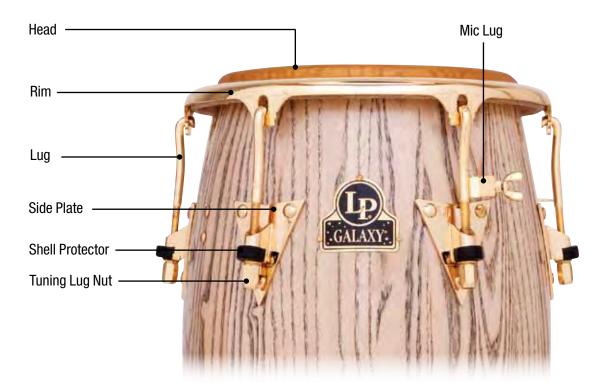

## LP GIOVANNI PALLADIUM SERIES

Handle

**Mount Brackets** 

| <b>Drum Model</b>                                                                                                                                                         | <b>LP860Z</b>                                                              | <b>11" Quinto</b>                                                                                                                                                                                                                                  |
|---------------------------------------------------------------------------------------------------------------------------------------------------------------------------|----------------------------------------------------------------------------|----------------------------------------------------------------------------------------------------------------------------------------------------------------------------------------------------------------------------------------------------|
| Head                                                                                                                                                                      | LP274A                                                                     | 11" Galaxy Quinto, Rawhide                                                                                                                                                                                                                         |
| Rim                                                                                                                                                                       | LP772A                                                                     | Quinto Rim, Chrome, Z Series                                                                                                                                                                                                                       |
| <b>Drum Model</b>                                                                                                                                                         | <b>LP861Z</b>                                                              | 11 3/4" Conga                                                                                                                                                                                                                                      |
| Head                                                                                                                                                                      | LP274B                                                                     | 11 3/4" Galaxy Conga, Rawhide                                                                                                                                                                                                                      |
| Rim                                                                                                                                                                       | LP773A                                                                     | Conga Rim Chrome, Z Series                                                                                                                                                                                                                         |
| <b>Drum Model</b>                                                                                                                                                         | <b>LP862Z</b>                                                              | <b>12 1/2" Tumba</b>                                                                                                                                                                                                                               |
| Head                                                                                                                                                                      | LP274C                                                                     | 12 1/2" Galaxy Tumbadora, Rawhide                                                                                                                                                                                                                  |
| Rim                                                                                                                                                                       | LP774A                                                                     | Tumba Rim, Chrome, Z Series                                                                                                                                                                                                                        |
| <b>Drum Model</b>                                                                                                                                                         | <b>LP863Z</b>                                                              | <b>14" Super Tumba</b>                                                                                                                                                                                                                             |
| Head                                                                                                                                                                      | LP274D                                                                     | 14" Galaxy Super Tumba, Rawhide                                                                                                                                                                                                                    |
| Rim                                                                                                                                                                       | LP775A                                                                     | 14" Super Tumba Rim, Chrome, Z Series                                                                                                                                                                                                              |
| Tuning Lug, all sizes Mic Lug, all sizes Side Plate, all sizes Handle, all sizes Shell Protector, all sizes Mount Brackets Tuning Lug Super nuts, all sizes Tuning Wrench | LP971<br>LP971M<br>LP973<br>LP224<br>LP628G-C<br>LP912<br>LP952C<br>LP227D | Galaxy Conga Lug, Chrome Galaxy Mic Lug, Chrome Galaxy Side Plate Kit, Chrome Conga Handle, Chrome Galaxy ProCare Conga Shell Protectors, Chrome Double Conga Mounting Bracket, 2 Pcs. Galaxy Super Nuts for LP971 (Set of 6) Galaxy Tuning Wrench |

## LP GALAXY GIOVANNI SERIES CONGAS

Handle

**Mount Brackets** 

| <b>Drum Model</b>                                                                                                                                                         | <b>LP804Z-AW</b>                                                           | 9 3/4" Requinto, Gold Hardware                                                                                                                                                                                                                             |
|---------------------------------------------------------------------------------------------------------------------------------------------------------------------------|----------------------------------------------------------------------------|------------------------------------------------------------------------------------------------------------------------------------------------------------------------------------------------------------------------------------------------------------|
| Head                                                                                                                                                                      | LP803A                                                                     | 9 3/4" Galaxy Requinto, Rawhide                                                                                                                                                                                                                            |
| Rim                                                                                                                                                                       | LP804                                                                      | Requinto Rim, Gold                                                                                                                                                                                                                                         |
| <b>Drum Model</b>                                                                                                                                                         | <b>LP805Z-AW</b>                                                           | <b>11" Quinto, Gold Hardware</b>                                                                                                                                                                                                                           |
| Head                                                                                                                                                                      | LP274A                                                                     | 11" Galaxy Quinto, Rawhide                                                                                                                                                                                                                                 |
| Rim                                                                                                                                                                       | LP772B                                                                     | Quinto Rim, Gold Tone Z Series                                                                                                                                                                                                                             |
| <b>Drum Model</b>                                                                                                                                                         | <b>LP806Z-AW</b>                                                           | 11 3/4" Conga, Gold Hardware                                                                                                                                                                                                                               |
| Head                                                                                                                                                                      | LP274B                                                                     | 11 3/4" Galaxy Conga, Rawhide                                                                                                                                                                                                                              |
| Rim                                                                                                                                                                       | LP773B                                                                     | Conga Rim, Gold Tone Z Series                                                                                                                                                                                                                              |
| <b>Drum Model</b><br>Head<br>Rim                                                                                                                                          | <b>LP807Z-AW</b><br>LP274C<br>LP774B                                       | <b>12 1/2" Tumbadora, Gold Hardware</b> 12 1/2" Galaxy Tumbadora, Rawhide Tumba Rim, Gold Tone Z Series                                                                                                                                                    |
| Tuning Lug, all sizes Mic Lug, all sizes Side Plate, all sizes Handle, all sizes Shell Protector, all sizes Mount Brackets Tuning Lug Super nuts, all sizes Tuning Wrench | LP972<br>LP972M<br>LP974<br>LP224B<br>LP628G<br>LP912B<br>LP952D<br>LP227D | Galaxy Conga Lug, Gold Tone Galaxy Mic Lug, Gold Tone Galaxy Side Plate Kit, Gold Tone Conga Handle, Gold Tone Galaxy ProCare Conga Shell Protectors Double Conga Mounting Bracket Gold, 2 Pcs. Galaxy Super Nuts for LP972, Set of 6 Galaxy Tuning Wrench |

## LP GALAXY SERIES FIBERGLASS CONGAS

Handle

**Mount Brackets** 

| <b>Drum Model</b>                                                                                                                                                         | <b>LP811Z</b>                                                              | 9 3/4" Requinto                                                                                                                                                                                                                                           |
|---------------------------------------------------------------------------------------------------------------------------------------------------------------------------|----------------------------------------------------------------------------|-----------------------------------------------------------------------------------------------------------------------------------------------------------------------------------------------------------------------------------------------------------|
| Head                                                                                                                                                                      | LP803A                                                                     | 9 3/4" Galaxy Requinto, Rawhide                                                                                                                                                                                                                           |
| Rim                                                                                                                                                                       | LP804                                                                      | Requinto Rim, Gold                                                                                                                                                                                                                                        |
| <b>Drum Model</b>                                                                                                                                                         | <b>LP808Z</b>                                                              | <b>11" Quinto</b>                                                                                                                                                                                                                                         |
| Head                                                                                                                                                                      | LP274A                                                                     | 11" Galaxy Quinto, Rawhide                                                                                                                                                                                                                                |
| Rim                                                                                                                                                                       | LP772B                                                                     | Quinto Rim, Gold Tone Z Series                                                                                                                                                                                                                            |
| <b>Drum Model</b>                                                                                                                                                         | <b>LP809Z</b>                                                              | 11 3/4" Conga                                                                                                                                                                                                                                             |
| Head                                                                                                                                                                      | LP274B                                                                     | 11 3/4" Galaxy Conga, Rawhide                                                                                                                                                                                                                             |
| Rim                                                                                                                                                                       | LP773B                                                                     | Conga Rim, Gold Tone Z Series                                                                                                                                                                                                                             |
| <b>Drum Model</b>                                                                                                                                                         | <b>LP810Z</b>                                                              | <b>12 1/2" Tumbadora</b>                                                                                                                                                                                                                                  |
| Head                                                                                                                                                                      | LP274C                                                                     | 12 1/2" Galaxy Tumbadora, Rawhide                                                                                                                                                                                                                         |
| Rim                                                                                                                                                                       | LP774B                                                                     | Tumba Rim, Gold Tone Z Series                                                                                                                                                                                                                             |
| Tuning Lug, all sizes Mic Lug, all sizes Side Plate, all sizes Handle, all sizes Shell Protector, all sizes Mount Brackets Tuning Lug Super nuts, all sizes Tuning Wrench | LP972<br>LP972M<br>LP974<br>LP224B<br>LP628G<br>LP912B<br>LP952D<br>LP227D | Galaxy Conga Lug, Gold Tone Galaxy Mic Lug Gold Tone Galaxy Side Plate Kit, Gold Tone Conga Handle, Gold Tone Galaxy ProCare Conga Shell Protectors Double Conga Mounting Bracket Gold, 2 Pcs. Galaxy Super Nuts for LP972, Set of 6 Galaxy Tuning Wrench |