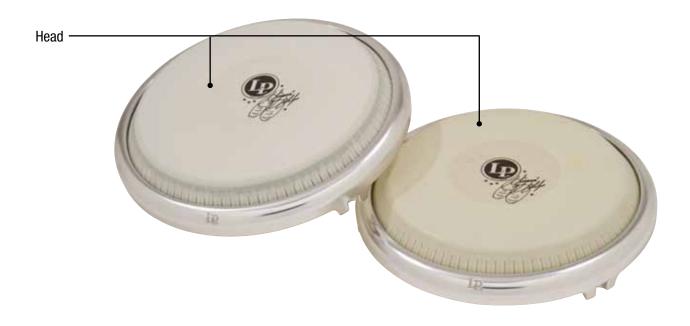

### LP CONGA HEADS

LP - Evans Head

LP - Remo Head

LP - Flatskin

# LP Conga HeadsHeadLP265D9" Super Quinto, RawhideHeadV265A11" Valje A.P. Series Quinto, RawhideHeadV265B11 3/4" Valje A.P. Series Conga, RawhideHeadV265C12 1/2" Valje A.P. Series Tumba, Rawhide