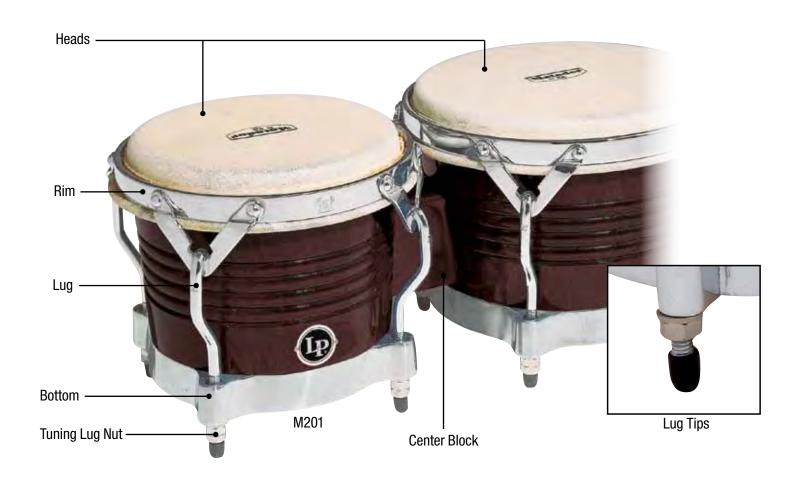

Rawhide Head                   |
| Small Rim     | LP731A     | CC2 Small Rim, Chrome                 |
| Large Rim     | LP732A     | CC2 Large Rim, Chrome                 |
| Small Bottom  | LP339A     | Small Cast Chrome Bottom              |
| Large Bottom  | LP339B     | Large Cast Chrome Bottom              |
| Tuning Lug    | LP213B     | Bongo Lug, Chrome                     |
| Lug Tips      | LP217      | Vinyl Lug Tip, 1 Dozen                |
| Center Block  | LP739-BK   | Center Block for -BK Bongos           |
| Center Block  | LP739-RD   | Center Block for -RD Bongos           |
| Center Block  | LP739-WH   | Center Block for -WH Bongos           |
| Tuning Wrench | LP227A     | Tuning Wrench                         |



Lug Tips

#### **MATADOR WOOD & FIBERGLASS BONGOS**





| Drum Model    | M201/M200F-** | Bongos w/Chrome Hardware         |
|---------------|---------------|----------------------------------|
| Small Head    | M263A         | 7 1/4" Rawhide Head              |
| Large Head    | M263B         | 8 5/8" Rawhide Head              |
| Small Rim     | M420A         | Small Rim for M201, Chrome       |
| Large Rim     | M420B         | Large Rim for M201, Chrome       |
| Small Bottom  | M339A         | Small Cast Bottom for M201       |
| Large Bottom  | M339B         | Large Cast Bottom for M201       |
| Tuning Lug    | M213          | Bongo Lug, Chrome for M200F/M201 |
| Lug Tips      | LP217         | Vinyl Lug Tip, 1 Dozen           |
| Tuning Wrench | M227          | Tuning Wrench                    |
|               |               |