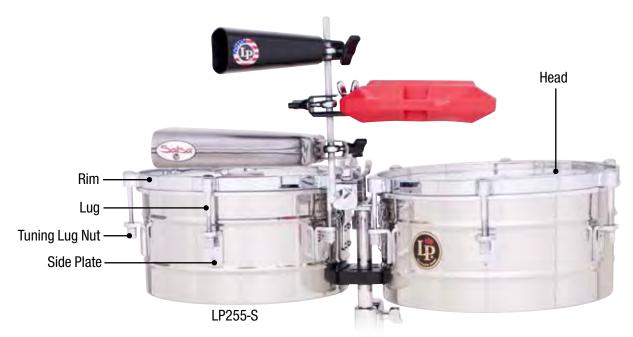

Rim                    |
| Tuning Lug | CP221T   | Bongo Lug for CP221 & WB2049       |
| Lug Tips   | CP221R   | Rubber Tips, Set of 8              |



Lug Tips

## **WORLD BEAT WOOD BONGOS - LIMITED PRODUCTION**



|   | Drum Model | WB2045 | WB Wood Bongos          |
|---|------------|--------|-------------------------|
|   | Small Head | LP263A | 6" Rawhide Head         |
|   | Large Head | LP264A | 7" Rawhide Head         |
|   | Small Rim  | M410A  | Small Upper Rim         |
|   | Large Rim  | M410B  | Large Upper Rim         |
|   | Tuning Lug | M213   | Bongo Lug (fits WB2045) |
|   | Lug Tips   | LP217  | Rubber Tips, Set of 8   |
| 1 |            |        |                         |



Lug Tips

## LP TITO PUENTE TIMBALES, TIMBALITOS & THUNDER TIMBS LP TITO DE GRACIA TIMBALES



















| Drum Model<br>Small Head<br>Large Head<br>Small Rim<br>Large Rim<br>Thunder Timb Stand                                                                               | LP258-**<br>LP247C<br>LP247E<br>LP754F<br>LP754G<br>LP981A               | 15" & 16" Shells 15" Plastic Head 16" Plastic Head 15" Timbale / Thunder Rim 16" Timbale / Thunder Rim Thunder Timb Stand                                                                                        |
|----------------------------------------------------------------------------------------------------------------------------------------------------------------------|--------------------------------------------------------------------------|------------------------------------------------------------------------------------