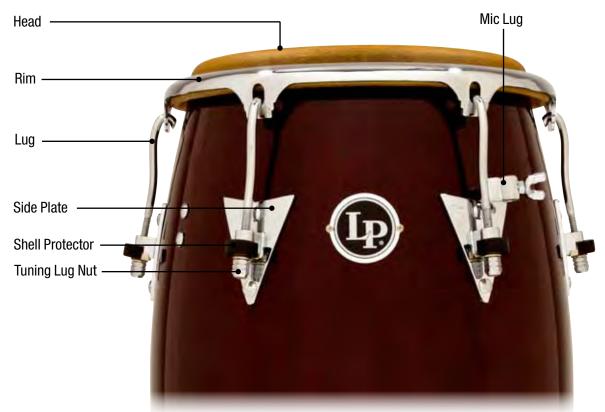

## LP PATATO MODEL FIBERGLASS CONGAS

Handle

Mount Brackets

| <b>Drum Model</b>                                                                                                                                                         | <b>LP522X-1**</b>                                                       | 11" Quinto                                                                                                                                                                                                      |
|---------------------------------------------------------------------------------------------------------------------------------------------------------------------------|-------------------------------------------------------------------------|-----------------------------------------------------------------------------------------------------------------------------------------------------------------------------------------------------------------|
| Head                                                                                                                                                                      | LP265A                                                                  | 11" Quinto, Rawhide                                                                                                                                                                                             |
| Rim                                                                                                                                                                       | LP734A                                                                  | 11" CC2 Rim, Chrome                                                                                                                                                                                             |
| <b>Drum Model</b>                                                                                                                                                         | <b>LP559X-1**</b>                                                       | 11 3/4" Conga                                                                                                                                                                                                   |
| Head                                                                                                                                                                      | LP265B                                                                  | 11 3/4" Conga, Rawhide                                                                                                                                                                                          |
| Rim                                                                                                                                                                       | LP735A                                                                  | 11 3/4" CC2 Rim, Chrome                                                                                                                                                                                         |
| <b>Drum Model</b>                                                                                                                                                         | <b>LP552X-1**</b>                                                       | 12 1/2" Tumbadora                                                                                                                                                                                               |
| Head                                                                                                                                                                      | LP265C                                                                  | 12 1/2" Tumbadora, Rawhide                                                                                                                                                                                      |
| Rim                                                                                                                                                                       | LP736A                                                                  | 12 1/2" CC2 Rim, Chrome                                                                                                                                                                                         |
| Tuning Lug, all sizes Mic Lug, all sizes Side Plate, all sizes Handle, all sizes Shell Protector, all sizes Mount Brackets Tuning Lug Super nuts, all sizes Tuning Wrench | LP215B<br>LP215M<br>LP218<br>LP224<br>LP628<br>LP912<br>LP952<br>LP227A | Conga Lug, Chrome Regular Mic Lug, Chrome Conga Side Plate, Chrome Conga Handle, Chrome ProCare Conga Shell Protectors, 6 pcs. Double Conga Mounting Bracket, 2 Pcs. Super Nuts, Chrome, Set of 6 Tuning Wrench |

## LP LEGEND JOE MADERA SERIES WOOD CONGAS

Handle

**Mount Brackets** 

| <b>Drum Model</b>                                                                                                                                                         | LPL522X-JM                                                              | <b>11" Quinto</b>                                                                                                                                                                                               |
|---------------------------------------------------------------------------------------------------------------------------------------------------------------------------|-------------------------------------------------------------------------|-----------------------------------------------------------------------------------------------------------------------------------------------------------------------------------------------------------------|
| Head                                                                                                                                                                      | LP265A                                                                  | 11" Quinto, Rawhide                                                                                                                                                                                             |
| Rim                                                                                                                                                                       | LP734A                                                                  | 11" CC2 Rim, Chrome                                                                                                                                                                                             |
| <b>Drum Model</b>                                                                                                                                                         | LPL559X-JM                                                              | <b>11 3/4" Conga</b>                                                                                                                                                                                            |
| Head                                                                                                                                                                      | LP265B                                                                  | 11 3/4" Conga, Rawhide                                                                                                                                                                                          |
| Rim                                                                                                                                                                       | LP735A                                                                  | 11 3/4" CC2 Rim, Chrome                                                                                                                                                                                         |
| <b>Drum Model</b>                                                                                                                                                         | LPL552X-JM                                                              | <b>12 1/2" Tumba</b>                                                                                                                                                                                            |
| Head                                                                                                                                                                      | LP265C                                                                  | 12 1/2" Tumbadora, Rawhide                                                                                                                                                                                      |
| Rim                                                                                                                                                                       | LP736A                                                                  | 12 1/2" CC2 Rim, Chrome                                                                                                                                                                                         |
| Tuning Lug, all sizes Mic Lug, all sizes Side Plate, all sizes Handle, all sizes Shell Protector, all sizes Mount Brackets Tuning Lug Super nuts, all sizes Tuning Wrench | LP215B<br>LP215M<br>LP218<br>LP224<br>LP628<br>LP912<br>LP952<br>LP227A | Conga Lug, Chrome Regular Mic Lug, Chrome Conga Side Plate, Chrome Conga Handle, Chrome ProCare Conga Shell Protectors, 6 pcs. Double Conga Mounting Bracket, 2 Pcs. Super Nuts, Chrome, Set of 6 Tuning Wrench |

## LP CLASSIC/CLASSIC ACCENTS WOOD CONGAS, GOLD HARDWARE

Handle

**Mount Brackets** 

| <b>Drum Model</b>                                                                                                                                                         | <b>LP522X-**</b>                                                                  | 11" Quinto                                                                                                                                                                                                                                |
|---------------------------------------------------------------------------------------------------------------------------------------------------------------------------|-----------------------------------------------------------------------------------|-------------------------------------------------------------------------------------------------------------------------------------------------------------------------------------------------------------------------------------------|
| Head                                                                                                                                                                      | LP265A                                                                            | 11" Quinto, Rawhide                                                                                                                                                                                                                       |
| Rim                                                                                                                                                                       | LP734B                                                                            | 11" CC2 Rim, Gold Tone                                                                                                                                                                                                                    |
| <b>Drum Model</b>                                                                                                                                                         | <b>LP559X-**</b>                                                                  | <b>11 3/4" Conga</b>                                                                                                                                                                                                                      |
| Head                                                                                                                                                                      | LP265B                                                                            | 11 3/4" Conga, Rawhide                                                                                                                                                                                                                    |
| Rim                                                                                                                                                                       | LP735B                                                                            | 11 3/4" CC2 Rim, Gold Tone                                                                                                                                                                                                                |
| <b>Drum Model</b>                                                                                                                                                         | <b>LP552X-**</b>                                                                  | <b>12 1/2" Tumbadora</b>                                                                                                                                                                                                                  |
| Head                                                                                                                                                                      | LP265C                                                                            | 12 1/2" Tumbadora, Rawhide                                                                                                                                                                                                                |
| Rim                                                                                                                                                                       | LP736B                                                                            | 12 1/2" CC2 Rim, Gold Tone                                                                                                                                                                                                                |
| Tuning Lug, all sizes Mic Lug, all sizes Side Plate, all sizes Handle, all sizes Shell Protector, all sizes Mount Brackets Tuning Lug Super nuts, all sizes Tuning Wrench | LP215A-1<br>LP215MG<br>LP218B<br>LP224B<br>LP628-AU<br>LP912B<br>LP952B<br>LP227A | Conga Lug, Gold Tone Regular Mic Lug, Gold Tone Conga Side Plate, Gold Tone Conga Handle, Gold Tone ProCare Conga Shell Protectors, 6 pcs., Gold Double Conga Mounting Bracket Gold, 2 Pcs. Super Nuts, Gold Tone, Set of 6 Tuning Wrench |

## LP CLASSIC/CLASSIC ACCENTS WOOD CONGAS, CHROME HARDWARE

Handle

**Mount Brackets** 

| <b>Drum Model</b>                                                                                                                                                         | <b>LP522X-**</b>                                                        | 11" Quinto                                                                                                                                                                                                     |
|---------------------------------------------------------------------------------------------------------------------------------------------------------------------------|-------------------------------------------------------------------------|----------------------------------------------------------------------------------------------------------------------------------------------------------------------------------------------------------------|
| Head                                                                                                                                                                      | LP265A                                                                  | 11" Quinto, Rawhide                                                                                                                                                                                            |
| Rim                                                                                                                                                                       | LP734A                                                                  | 11" CC2 Rim, Chrome                                                                                                                                                                                            |
| <b>Drum Model</b>                                                                                                                                                         | <b>LP559X-**</b>                                                        | 11 3/4" Conga                                                                                                                                                                                                  |
| Head                                                                                                                                                                      | LP265B                                                                  | 11 3/4" Conga, Rawhide                                                                                                                                                                                         |
| Rim                                                                                                                                                                       | LP735A                                                                  | 11 3/4" CC2 Rim, Chrome                                                                                                                                                                                        |
| <b>Drum Model</b>                                                                                                                                                         | <b>LP552X-**</b>                                                        | 12 1/2" Tumbadora                                                                                                                                                                                              |
| Head                                                                                                                                                                      | LP265C                                                                  | 12 1/2" Tumbadora, Rawhide                                                                                                                                                                                     |
| Rim                                                                                                                                                                       | LP736A                                                                  | 12 1/2" CC2 Rim, Chrome                                                                                                                                                                                        |
| Tuning Lug, all sizes Mic Lug, all sizes Side Plate, all sizes Handle, all sizes Shell Protector, all sizes Mount Brackets Tuning Lug Super nuts, all sizes Tuning Wrench | LP215B<br>LP215M<br>LP218<br>LP224<br>LP628<br>LP912<br>LP952<br>LP227A | Conga Lug, Chrome Regular Mic Lug, Chrome Conga Chrome Side Plate Conga Handle, Chrome ProCare Conga Shell Protectors, 6 pcs. Double Conga Mounting Bracket, 2 Pcs. Super Nuts, Chrome, Set of 6 Tuning Wrench |

## LP SALSA WOOD CONGAS, GOLD HARDWARE

Handle

Mount Brackets

| <b>Drum Model</b>                                                                                                                                                         | <b>LP222X-**</b>                                                                  | <b>11" Quinto</b>                                                                                                                                                                                                                   |
|---------------------------------------------------------------------------------------------------------------------------------------------------------------------------|-----------------------------------------------------------------------------------|-------------------------------------------------------------------------------------------------------------------------------------------------------------------------------------------------------------------------------------|
| Head                                                                                                                                                                      | LP265A                                                                            | 11" Quinto, Rawhide                                                                                                                                                                                                                 |
| Rim                                                                                                                                                                       | LP734B                                                                            | 11" CC2 Rim, Gold Tone                                                                                                                                                                                                              |
| <b>Drum Model</b>                                                                                                                                                         | <b>LP259X-**</b>                                                                  | <b>11 3/4" Conga</b>                                                                                                                                                                                                                |
| Head                                                                                                                                                                      | LP265B                                                                            | 11 3/4" Conga, Rawhide                                                                                                                                                                                                              |
| Rim                                                                                                                                                                       | LP735B                                                                            | 11 3/4" CC2 Rim, Gold Tone                                                                                                                                                                                                          |
| <b>Drum Model</b>                                                                                                                                                         | <b>LP252X-**</b>                                                                  | <b>12 1/2" Tumbadora</b>                                                                                                                                                                                                            |
| Head                                                                                                                                                                      | LP265C                                                                            | 12 1/2" Tumbadora, Rawhide                                                                                                                                                                                                          |
| Rim                                                                                                                                                                       | LP736B                                                                            | 12 1/2" CC2 Rim, Gold Tone                                                                                                                                                                                                          |
| Tuning Lug, all sizes Mic Lug, all sizes Side Plate, all sizes Handle, all sizes Shell Protector, all sizes Mount Brackets Tuning Lug Super nuts, all sizes Tuning Wrench | LP215A-1<br>LP215MG<br>LP218B<br>LP224B<br>LP628-AU<br>LP912B<br>LP952B<br>LP227A | Conga Lug, Gold Tone Regular Mic Lug, Gold Conga Gold Tone Side Plate Conga Handle, Gold Tone ProCare Conga Shell Protectors, 6 pcs., Gold Double Conga Mounting Bracket Gold, 2 Pcs. Super Nuts, Gold Tone, Set of 6 Tuning Wrench |

## LP SALSA WOOD CONGAS, CHROME HARDWARE

Handle

**Mount Brackets** 

| <b>Drum Model</b>                                                                                                                                                         | <b>LP222X-**</b>                                                        | 11" Quinto                                                                                                                                                                                                     |
|---------------------------------------------------------------------------------------------------------------------------------------------------------------------------|-------------------------------------------------------------------------|----------------------------------------------------------------------------------------------------------------------------------------------------------------------------------------------------------------|
| Head                                                                                                                                                                      | LP265A                                                                  | 11" Quinto, Rawhide                                                                                                                                                                                            |
| Rim                                                                                                                                                                       | LP734A                                                                  | 11" CC2 Rim, Chrome                                                                                                                                                                                            |
| <b>Drum Model</b>                                                                                                                                                         | <b>LP259X-**</b>                                                        | <b>11 3/4" Conga</b>                                                                                                                                                                                           |
| Head                                                                                                                                                                      | LP265B                                                                  | 11 3/4" Conga, Rawhide                                                                                                                                                                                         |
| Rim                                                                                                                                                                       | LP735A                                                                  | 11 3/4" CC2 Rim, Chrome                                                                                                                                                                                        |
| <b>Drum Model</b>                                                                                                                                                         | <b>LP252X-**</b>                                                        | 12 1/2" Tumbadora                                                                                                                                                                                              |
| Head                                                                                                                                                                      | LP265C                                                                  | 12 1/2" Tumbadora, Rawhide                                                                                                                                                                                     |
| Rim                                                                                                                                                                       | LP736A                                                                  | 12 1/2" CC2 Rim, Chrome                                                                                                                                                                                        |
| Tuning Lug, all sizes Mic Lug, all sizes Side Plate, all sizes Handle, all sizes Shell Protector, all sizes Mount Brackets Tuning Lug Super nuts, all sizes Tuning Wrench | LP215B<br>LP215M<br>LP218<br>LP224<br>LP628<br>LP912<br>LP952<br>LP227A | Conga Lug, Chrome Regular Mic Lug, Chrome Conga Chrome Side Plate Conga Handle, Chrome ProCare Conga Shell Protectors, 6 pcs. Double Conga Mounting Bracket, 2 Pcs. Super Nuts, Chrome, Set of 6 Tuning Wrench |

## LP ORIGINAL MODEL FIBERGLASS CONGAS

Handle

Mount Brackets

| <b>Drum Model</b>                                                                                                                                                         | <b>LP222X-1**</b>                                                       | <b>11" Quinto</b>                                                                                                                                                                                              |
|---------------------------------------------------------------------------------------------------------------------------------------------------------------------------|-------------------------------------------------------------------------|----------------------------------------------------------------------------------------------------------------------------------------------------------------------------------------------------------------|
| Head                                                                                                                                                                      | LP265A                                                                  | 11" Quinto, Rawhide                                                                                                                                                                                            |
| Rim                                                                                                                                                                       | LP734A                                                                  | 11" CC2 Rim, Chrome                                                                                                                                                                                            |
| <b>Drum Model</b>                                                                                                                                                         | <b>LP259X-1**</b>                                                       | <b>11 3/4" Conga</b>                                                                                                                                                                                           |
| Head                                                                                                                                                                      | LP265B                                                                  | 11 3/4" Conga, Rawhide                                                                                                                                                                                         |
| Rim                                                                                                                                                                       | LP735A                                                                  | 11 3/4" CC2 Rim, Chrome                                                                                                                                                                                        |
| <b>Drum Model</b>                                                                                                                                                         | <b>LP252X-1**</b>                                                       | <b>12 1/2" Tumbadora</b>                                                                                                                                                                                       |
| Head                                                                                                                                                                      | LP265C                                                                  | 12 1/2" Tumbadora, Rawhide                                                                                                                                                                                     |
| Rim                                                                                                                                                                       | LP736A                                                                  | 12 1/2" CC2 Rim, Chrome                                                                                                                                                                                        |
| Tuning Lug, all sizes Mic Lug, all sizes Side Plate, all sizes Handle, all sizes Shell Protector, all sizes Mount Brackets Tuning Lug Super nuts, all sizes Tuning Wrench | LP215B<br>LP215M<br>LP218<br>LP224<br>LP628<br>LP912<br>LP952<br>LP227A | Conga Lug, Chrome Regular Mic Lug, Chrome Conga Chrome Side Plate Conga Handle, Chrome ProCare Conga Shell Protectors, 6 pcs. Double Conga Mounting Bracket, 2 Pcs. Super Nuts, Chrome, Set of 6 Tuning Wrench |

## RAUL REKOW SIGNATURE SERIES DRUMS

| <b>Drum Model</b>                                                                                                                                                         | <b>LP522X-RR</b>                                                                  | 11" Raul Rekow Quinto                                                                                                                                                                                                               |
|---------------------------------------------------------------------------------------------------------------------------------------------------------------------------|-----------------------------------------------------------------------------------|-------------------------------------------------------------------------------------------------------------------------------------------------------------------------------------------------------------------------------------|
| Head                                                                                                                                                                      | LP265A                                                                            | 11" Quinto, Rawhide                                                                                                                                                                                                                 |
| Rim                                                                                                                                                                       | LP734B                                                                            | 11" CC2 Rim, Gold Tone                                                                                                                                                                                                              |
| <b>Drum Model</b>                                                                                                                                                         | <b>LP559X-RR</b>                                                                  | 11 3/4" Raul Rekow Conga                                                                                                                                                                                                            |
| Head                                                                                                                                                                      | LP265B                                                                            | 11 3/4" Conga, Rawhide                                                                                                                                                                                                              |
| Rim                                                                                                                                                                       | LP735B                                                                            | 11 3/4" CC2 Rim, Gold Tone                                                                                                                                                                                                          |
| <b>Drum Model</b>                                                                                                                                                         | LP552X-RR                                                                         | <b>12 1/2" Raul Rekow Tumba</b>                                                                                                                                                                                                     |
| Head                                                                                                                                                                      | LP265C                                                                            | 12 1/2" Tumbadora, Rawhide                                                                                                                                                                                                          |
| Rim                                                                                                                                                                       | LP736B                                                                            | 12 1/2" CC2 Rim, Gold Tone                                                                                                                                                                                                          |
| Tuning Lug, all sizes Mic Lug, all sizes Side Plate, all sizes Handle, all sizes Shell Protector, all sizes Mount Brackets Tuning Lug Super nuts, all sizes Tuning Wrench | LP215A-1<br>LP215MG<br>LP218B<br>LP224B<br>LP628-AU<br>LP912B<br>LP952B<br>LP227A | Conga Lug, Gold Tone Regular Mic Lug, Gold Conga Gold Tone Side Plate Conga Handle, Gold Tone ProCare Conga Shell Protectors, 6 pcs., Gold Double Conga Mounting Bracket Gold, 2 Pcs. Super Nuts, Gold Tone, Set of 6 Tuning Wrench |