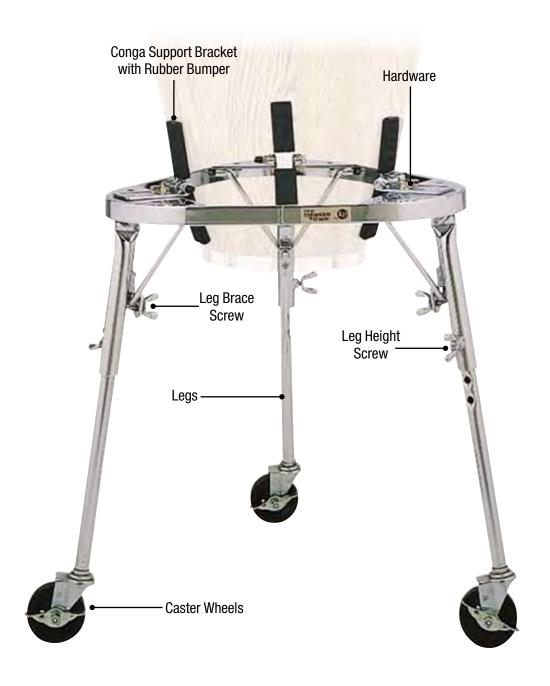

## **CP TRADITIONAL BONGOS**

| Drum Model | CP221-** | CP Wood Bongos                     |
|------------|----------|------------------------------------|
| Small Head | CP221A   | 6" Rawhide Head, for CP221/LPM2049 |
| Large Head | CP221B   | 7" Rawhide Head, for CP221/LPM2049 |
| Small Rim  | CP221SR  | Small Upper Rim                    |
| Large Rim  | CP221LR  | Large Upper Rim                    |
| Tuning Lug | CP221T   | Bongo Lug for CP221 & WB2049       |
| Lug Tips   | CP221R   | Rubber Tips, Set of 8              |