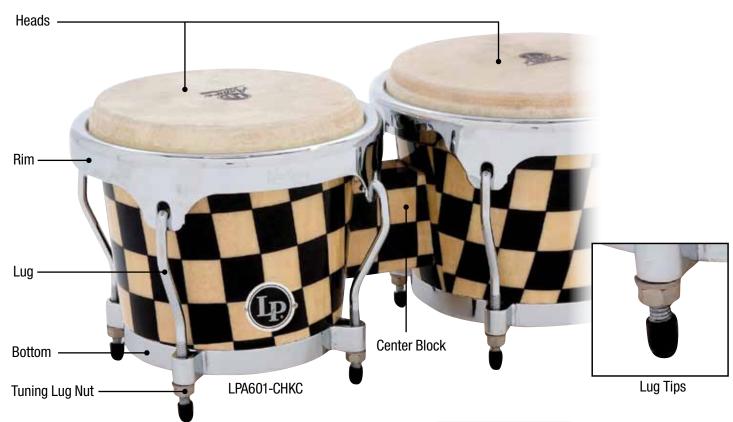

VSB | Matador Custom Bongos, Vintage Sunburst |
|---------------|----------|-----------------------------------------|
| Small Head    | M263A    | 7 1/4" Rawhide Head                     |
| Large Head    | M263B    | 8 5/8" Rawhide Head                     |
| Small Rim     | M410A    | Traditional 7" Rims-Black for M301      |
| Large Rim     | M410B    | Traditional 8 5/8" Rims-Black for M301  |
| Small Bottom  | M339C-1  | Small Steel Bottom, Black for M301      |
| Large Bottom  | M339D-1  | Large Steel Bottom, Black for M301      |
| Tuning Lug    | M213     | Bongo Lug, Chrome for M200F/M201        |
| Lug Tips      | LP217    | Vinyl Lug Tip, 1 Dozen                  |
| Tuning Wrench | M227     | Tuning Wrench                           |



## LP ASPIRE WOOD & FIBERGLASS BONGOS



| Drum Model    | LPA601-**        | Bongos w/ Black Hardware               |
|---------------|------------------|----------------------------------------|
| Small Head    | LPA663A          | 6 3/4" Rawhide Head for LPA601/LPA601F |
| Large Head    | LPA663B          | 8" Rawhide Head for LPA601/LPA601F     |
| Small Rim     | LPA423A          | 6 3/4" Rim, Black                      |
| Large Rim     | LPA423B          | 8" Rim, Black                          |
| Small Bottom  | LPA664A          | Bongo Bottom, small, Black             |
| Large Bottom  | LPA664B          | Bongo Bottom, large, Black             |
| Tuning Lug    | LPA218           | Bongo Lug Chrome for LPA601/601F       |
| Lug Tips      | LP217            | Vinyl Lug Tip, 1Dozen                  |
| Tuning Wrench |