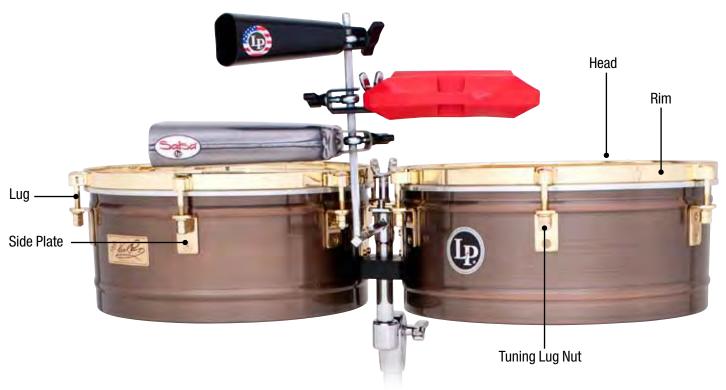

## LP COMPACT BONGOS

| Drum Model              | LP828   | Compact Bongos with Top Post           |
|-------------------------|---------|----------------------------------------|
| Small Head              | LP263AE | 7 1/4" Tri-Center                      |
| Large Head              | LP264AE | 8 5/8" Tri-Center                      |
| Tuning Screw, all sizes | LP825T  | Compact Tuning Screws w/Nuts, Set of 6 |
| Top Post                | LP828M  | Compact Bongo Post w/ Tilter           |