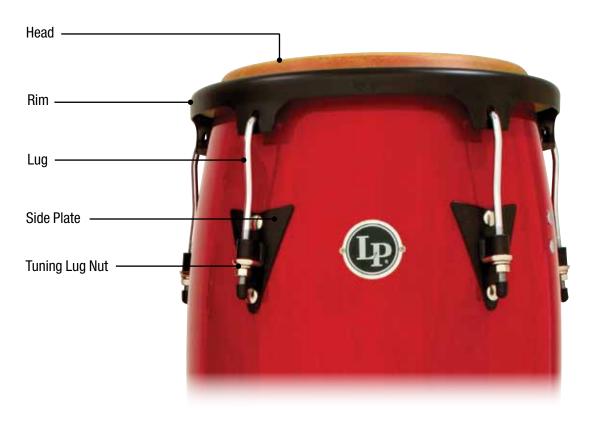

## LP GIOVANNI PALLADIUM SERIES

Handle

**Mount Brackets** 

| <b>Drum Model</b>                                                                                                                                                         | <b>LP860Z</b>                                                              | <b>11" Quinto</b>                                                                                                                                                                                                                                  |
|---------------------------------------------------------------------------------------------------------------------------------------------------------------------------|----------------------------------------------------------------------------|----------------------------------------------------------------------------------------------------------------------------------------------------------------------------------------------------------------------------------------------------|
| Head                                                                                                                                                                      | LP274A                                                                     | 11" Galaxy Quinto, Rawhide                                                                                                                                                                                                                         |
| Rim                                                                                                                                                                       | LP772A                                                                     | Quinto Rim, Chrome, Z Series                                                                                                                                                                                                                       |
| <b>Drum Model</b>                                                                                                                                                         | <b>LP861Z</b>                                                              | 11 3/4" Conga                                                                                                                                                                                                                                      |
| Head                                                                                                                                                                      | LP274B                                                                     | 11 3/4" Galaxy Conga, Rawhide                                                                                                                                                                                                                      |
| Rim                                                                                                                                                                       | LP773A                                                                     | Conga Rim Chrome, Z Series                                                                                                                                                                                                                         |
| <b>Drum Model</b>                                                                                                                                                         | <b>LP862Z</b>                                                              | <b>12 1/2" Tumba</b>                                                                                                                                                                                                                               |
| Head                                                                                                                                                                      | LP274C                                                                     | 12 1/2" Galaxy Tumbadora, Rawhide                                                                                                                                                                                                                  |
| Rim                                                                                                                                                                       | LP774A                                                                     | Tumba Rim, Chrome, Z Series                                                                                                                                                                                                                        |
| <b>Drum Model</b>                                                                                                                                                         | <b>LP863Z</b>                                                              | <b>14" Super Tumba</b>                                                                                                                                                                                                                             |
| Head                                                                                                                                                                      | LP274D                                                                     | 14" Galaxy Super Tumba, Rawhide                                                                                                                                                                                                                    |
| Rim                                                                                                                                                                       | LP775A                                                                     | 14" Super Tumba Rim, Chrome, Z Series                                                                                                                                                                                                              |
| Tuning Lug, all sizes Mic Lug, all sizes Side Plate, all sizes Handle, all sizes Shell Protector, all sizes Mount Brackets Tuning Lug Super nuts, all sizes Tuning Wrench | LP971<br>LP971M<br>LP973<br>LP224<br>LP628G-C<br>LP912<br>LP952C<br>LP227D | Galaxy Conga Lug, Chrome Galaxy Mic Lug, Chrome Galaxy Side Plate Kit, Chrome Conga Handle, Chrome Galaxy ProCare Conga Shell Protectors, Chrome Double Conga Mounting Bracket, 2 Pcs. Galaxy Super Nuts for LP971 (Set of 6) Galaxy Tuning Wrench |