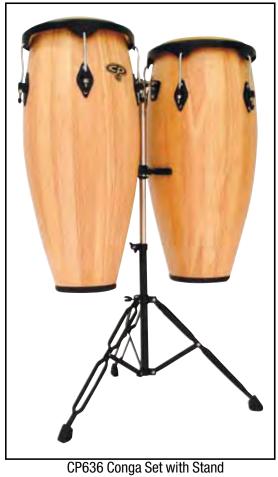

|



LPA653 Stand

## **CP WOOD CONGAS**





Mounting Bracket (Black Powder-Coat Finish)

| Drum Model    | CP636-AWB | 9" & 10" Set with Double Stand, Natural Wood |
|---------------|-----------|----------------------------------------------|
| 9" Head       | CP636A    | 9" Conga, Rawhide for CP636                  |
| 9" Rim        | CP636AR   | 9" Conga Rim for CP636                       |
| 10" Head      | CP636B    | 10" Conga, Rawhide for CP636                 |
| 10" Rim       | CP636BR   | 10" Conga Rim for CP636                      |
| Tuning Lug    | CP215     | Conga Lug for CP636                          |
| Side plate    | CP636SP   | Side Plate for CP636                         |
| Mount bracket | CP636MB   | Mounting Bracket for CP636                   |



### **WORLD BEAT CONGAS**



Drum ModelWB20409" Caribe Conga, Natural Wood, 21" tallHeadWB925Caribe Conga Replacement HeadTuning LugCP214Tuning Screw for CP660/WB2040/WB2041

## LP GALAXY GIOVANNI SERIES ASH WOOD BONGOS - CHROME





Lug Tips

| Drum Model    | LP793X-C  | Bongos, Chrome                  |
|---------------|-----------|---------------------------------|
| Small Head    | LP263A    | 7 1/4" Rawhide Head             |
| Large Head    | LP264A    | 8 5/8" Rawhide Head             |
| Small Rim     | LP731A    | CC2 Small Rim, Chrome           |
| Large Rim     | LP732A    | CC2 Large Rim, Chrome           |
| Small Bottom  | LP339A    | Small Cast Chrome Bottom        |
| Large Bottom  | LP339B    | Large Cast Chrome Bottom        |
| Tuning Lug    | LP213B    | Bongo Lug wi