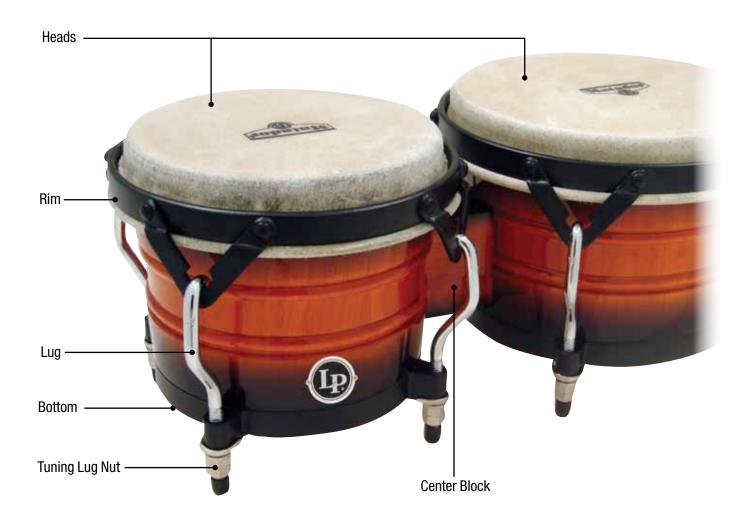

----|--------------------------------------------|
| Small Head    | M263A         | 7 1/4" Rawhide Head                        |
| Large Head    | M263B         | 8 5/8" Rawhide Head                        |
| Small Rim     | M430A         | Small Mat Traditional Bongo Rim, Gold Tone |
| Large Rim     | M430B         | Large Mat Traditional Bongo Rim, Gold Tone |
| Small Bottom  | M339A-2       | Small Cast Bottom, Gold for M201           |
| Large Bottom  | M339B-2       | Large Cast Bottom, Gold for M201           |
| Tuning Lug    | M214          | Bongo Lug, Gold for M200F/M201             |
| Lug Tips      | LP217         | Vinyl Lug Tip, 1 Dozen                     |
| Tuning Wrench | M227          | Tuning Wrench                              |

#### **MATADOR CUSTOM WOOD BONGOS**



| Drum Model    | M301-VSB | Matador Custom Bongos, Vintage Sunburst |
|---------------|----------|-----------------------------------------|
| Small Head    | M263A    | 7 1/4" Rawhide Head                     |
| Large Head    | M263B    | 8 5/8" Rawhide Head                     |
| Small Rim     | M410A    | Traditional 7" Rims-Black for M301      |
| Large Rim     | M410B    | Traditional 8 5/8" Rims-Black for M301  |
| Small Bottom  | M339C-1  | Small Steel Bottom, Black for M301      |
| Large Bottom  | M339D-1  | Large Steel Bottom, Black for M301      |
| Tuning Lug    | M213     | Bongo Lug, Chrome for M200F/M201        |
| Lug Tips      | LP217    | Vinyl Lug Tip, 1 Dozen                  |
| Tuning Wrench | M227     | Tuning Wrench                           |



## LP ASPIRE W