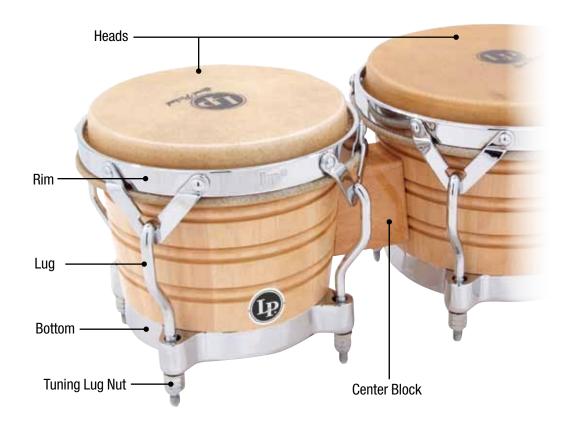

## LP GIOVANNI PALLADIUM SERIES

Handle

**Mount Brackets** 

| <b>Drum Model</b>                                                                                                                                                         | <b>LP860Z</b>                                                              | <b>11" Quinto</b>                                                                                                                                                                                                                                  |
|---------------------------------------------------------------------------------------------------------------------------------------------------------------------------|----------------------------------------------------------------------------|----------------------------------------------------------------------------------------------------------------------------------------------------------------------------------------------------------------------------------------------------|
| Head                                                                                                                                                                      | LP274A                                                                     | 11" Galaxy Quinto, Rawhide                                                                                                                                                                                                                         |
| Rim                                                                                                                                                                       | LP772A                                                                     | Quinto Rim, Chrome, Z Series                                                                                                                                                                                                                       |
| <b>Drum Model</b>                                                                                                                                                         | <b>LP861Z</b>                                                              | 11 3/4" Conga                                                                                                                                                                                                                                      |
| Head                                                                                                                                                                      | LP274B                                                                     | 11 3/4" Galaxy Conga, Rawhide                                                                                                                                                                                                                      |
| Rim                                                                                                                                                                       | LP773A                                                                     | Conga Rim Chrome, Z Series                                                                                                                                                                                                                         |
| <b>Drum Model</b>                                                                                                                                                         | <b>LP862Z</b>                                                              | <b>12 1/2" Tumba</b>                                                                                                                                                                                                                               |
| Head                                                                                                                                                                      | LP274C                                                                     | 12 1/2" Galaxy Tumbadora, Rawhide                                                                                                                                                                                                                  |
| Rim                                                                                                                                                                       | LP774A                                                                     | Tumba Rim, Chrome, Z Series                                                                                                                                                                                                                        |
| <b>Drum Model</b>                                                                                                                                                         | <b>LP863Z</b>                                                              | <b>14" Super Tumba</b>                                                                                                                                                                                                                             |
| Head                                                                                                                                                                      | LP274D                                                                     | 14" Galaxy Super Tumba, Rawhide                                                                                                                                                                                                                    |
| Rim                                                                                                                                                                       | LP775A                                                                     | 14" Super Tumba Rim, Chrome, Z Series                                                                                                                                                                                                              |
| Tuning Lug, all sizes Mic Lug, all sizes Side Plate, all sizes Handle, all sizes Shell Protector, all sizes Mount Brackets Tuning Lug Super nuts, all sizes Tuning Wrench | LP971<br>LP971M<br>LP973<br>LP224<br>LP628G-C<br>LP912<br>LP952C<br>LP227D | Galaxy Conga Lug, Chrome Galaxy Mic Lug, Chrome Galaxy Side Plate Kit, Chrome Conga Handle, Chrome Galaxy ProCare Conga Shell Protectors, Chrome Double Conga Mounting Bracket, 2 Pcs. Galaxy Super Nuts for LP971 (Set of 6) Galaxy Tuning Wrench |

### LP GIOVANNI 30TH ANNIVERSARY PALLADIUM SERIES

Handle

**Mount Brackets** 

| <b>Drum Model</b>                                                                                                         | <b>LP860Z-30</b>                                                    | <b>30th Anniversary 11" Quinto</b>                                                                                                                                                                                   |
|---------------------------------------------------------------------------------------------------------------------------|---------------------------------------------------------------------|----------------------------------------------------------------------------------------------------------------------------------------------------------------------------------------------------------------------|
| Head                                                                                                                      | LP274A                                                              | 11" Galaxy Quinto, Rawhide                                                                                                                                                                                           |
| Rim                                                                                                                       | LP772-BN                                                            | Quinto Rim, Brushed Nickel, Z Series                                                                                                                                                                                 |
| <b>Drum Model</b>                                                                                                         | <b>LP861Z-30</b>                                                    | <b>30th Anniversary 11 3/4" Conga</b>                                                                                                                                                                                |
| Head                                                                                                                      | LP274B                                                              | 11 3/4" Galaxy Conga, Rawhide                                                                                                                                                                                        |
| Rim                                                                                                                       | LP773-BN                                                            | Conga Rim Brushed Nickel, Z Series                                                                                                                                                                                   |
| <b>Drum Model</b>                                                                                                         | <b>LP862Z-30</b>                                                    | <b>30th Anniversary 12 1/2" Tumba</b>                                                                                                                                                                                |
| Head                                                                                                                      | LP274C                                                              | 12 1/2" Galaxy Tumbadora, Rawhide                                                                                                                                                                                    |
| Rim                                                                                                                       | LP774-BN                                                            | Tumba Rim, Brushed Nickel, Z Series                                                                                                                                                                                  |
| <b>Drum Model</b>                                                                                                         | <b>LP863Z-30</b>                                                    | 30th Anniversary 14" Super Tumba                                                                                                                                                                                     |
| Head                                                                                                                      | LP274D                                                              | 14" Galaxy Super Tumba, Rawhide                                                                                                                                                                                      |
| Rim                                                                                                                       | LP775-BN                                                            | 14" Super Tumba Rim, Brushed Nickel, Z Series                                                                                                                                                                        |
| Tuning Lug, all sizes Mic Lug, all sizes Side Plate, all sizes Handle, all sizes Shell Protector, all sizes Tuning Wrench | LP972-BN<br>LP972M-BN<br>LP974-BN<br>LP224-BN<br>LP628G-C<br>LP227D | Galaxy Conga Lug, Brushed Nickel<br>Galaxy Mic Lug, Brushed Nickel<br>Galaxy Side Plate Kit, Brushed Nickel<br>Conga Handle, Brushed Nickel<br>Galaxy ProCare Conga Shell Protectors, Chrome<br>Galaxy Tuning Wrench |

## LP GALAXY GIOVANNI SERIES CONGAS

Handle

**Mount Brackets** 

| <b>Drum Model</b>                                                                                                                                                         | <b>LP804Z-AW</b>                                                           | 9 3/4" Requinto, Gold Hardware                                                                                                                                                                                                                             |
|---------------------------------------------------------------------------------------------------------------------------------------------------------------------------|----------------------------------------------------------------------------|------------------------------------------------------------------------------------------------------------------------------------------------------------------------------------------------------------------------------------------------------------|
| Head                                                                                                                                                                      | LP803A                                                                     | 9 3/4" Galaxy Requinto, Rawhide                                                                                                                                                                                                                            |
| Rim                                                                                                                                                                       | LP804                                                                      | Requinto Rim, Gold                                                                                                                                                                                                                                         |
| <b>Drum Model</b>                                                                                                                                                         | <b>LP805Z-AW</b>                                                           | <b>11" Quinto, Gold Hardware</b>                                                                                                                                                                                                                           |
| Head                                                                                                                                                                      | LP274A                                                                     | 11" Galaxy Quinto, Rawhide                                                                                                                                                                                                                                 |
| Rim                                                                                                                                                                       | LP772B                                                                     | Quinto Rim, Gold Tone Z Series                                                                                                                                                                                                                             |
| <b>Drum Model</b>                                                                                                                                                         | <b>LP806Z-AW</b>                                                           | 11 3/4" Conga, Gold Hardware                                                                                                                                                                                                                               |
| Head                                                                                                                                                                      | LP274B                                                                     | 11 3/4" Galaxy Conga, Rawhide                                                                                                                                                                                                                              |
| Rim                                                                                                                                                                       | LP773B                                                                     | Conga Rim, Gold Tone Z Series                                                                                                                                                                                                                              |
| <b>Drum Model</b><br>Head<br>Rim                                                                                                                                          | <b>LP807Z-AW</b><br>LP274C<br>LP774B                                       | <b>12 1/2" Tumbadora, Gold Hardware</b> 12 1/2" Galaxy Tumbadora, Rawhide Tumba Rim, Gold Tone Z Series                                                                                                                                                    |
| Tuning Lug, all sizes Mic Lug, all sizes Side Plate, all sizes Handle, all sizes Shell Protector, all sizes Mount Brackets Tuning Lug Super nuts, all sizes Tuning Wrench | LP972<br>LP972M<br>LP974<br>LP224B<br>LP628G<br>LP912B<br>LP952D<br>LP227D | Galaxy Conga Lug, Gold Tone Galaxy Mic Lug, Gold Tone Galaxy Side Plate Kit, Gold Tone Conga Handle, Gold Tone Galaxy ProCare Conga Shell Protectors Double Conga Mounting Bracket Gold, 2 Pcs. Galaxy Super Nuts for LP972, Set of 6 Galaxy Tuning Wrench |