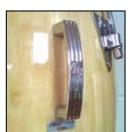

## LP GIOVANNI PALLADIUM SERIES

Handle

**Mount Brackets** 

| <b>Drum Model</b>                                                                                                                                                         | <b>LP860Z</b>                                                              | <b>11" Quinto</b>                                                                                                                                                                                                                                  |
|---------------------------------------------------------------------------------------------------------------------------------------------------------------------------|----------------------------------------------------------------------------|----------------------------------------------------------------------------------------------------------------------------------------------------------------------------------------------------------------------------------------------------|
| Head                                                                                                                                                                      | LP274A                                                                     | 11" Galaxy Quinto, Rawhide                                                                                                                                                                                                                         |
| Rim                                                                                                                                                                       | LP772A                                                                     | Quinto Rim, Chrome, Z Series                                                                                                                                                                                                                       |
| <b>Drum Model</b>                                                                                                                                                         | <b>LP861Z</b>                                                              | 11 3/4" Conga                                                                                                                                                                                                                                      |
| Head                                                                                                                                                                      | LP274B                                                                     | 11 3/4" Galaxy Conga, Rawhide                                                                                                                                                                                                                      |
| Rim                                                                                                                                                                       | LP773A                                                                     | Conga Rim Chrome, Z Series                                                                                                                                                                                                                         |
| <b>Drum Model</b>                                                                                                                                                         | <b>LP862Z</b>                                                              | <b>12 1/2" Tumba</b>                                                                                                                                                                                                                               |
| Head                                                                                                                                                                      | LP274C                                                                     | 12 1/2" Galaxy Tumbadora, Rawhide                                                                                                                                                                                                                  |
| Rim                                                                                                                                                                       | LP774A                                                                     | Tumba Rim, Chrome, Z Series                                                                                                                                                                                                                        |
| <b>Drum Model</b>                                                                                                                                                         | <b>LP863Z</b>                                                              | <b>14" Super Tumba</b>                                                                                                                                                                                                                             |
| Head                                                                                                                                                                      | LP274D                                                                     | 14" Galaxy Super Tumba, Rawhide                                                                                                                                                                                                                    |
| Rim                                                                                                                                                                       | LP775A                                                                     | 14" Super Tumba Rim, Chrome, Z Series                                                                                                                                                                                                              |
| Tuning Lug, all sizes Mic Lug, all sizes Side Plate, all sizes Handle, all sizes Shell Protector, all sizes Mount Brackets Tuning Lug Super nuts, all sizes Tuning Wrench | LP971<br>LP971M<br>LP973<br>LP224<br>LP628G-C<br>LP912<br>LP952C<br>LP227D | Galaxy Conga Lug, Chrome Galaxy Mic Lug, Chrome Galaxy Side Plate Kit, Chrome Conga Handle, Chrome Galaxy ProCare Conga Shell Protectors, Chrome Double Conga Mounting Bracket, 2 Pcs. Galaxy Super Nuts for LP971 (Set of 6) Galaxy Tuning Wrench |