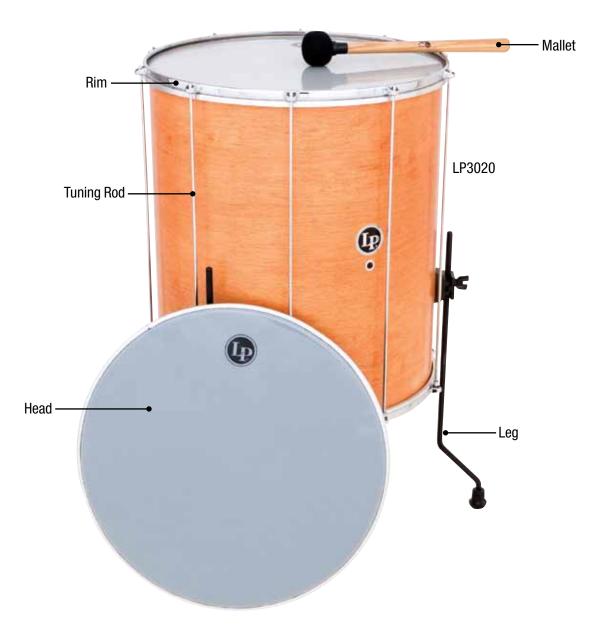

#### LP RAUL REKOW SIGNATURE SERIES BONGOS

| Drum Model    | LP201AX-2RR | LP Raul Rekow Signature Bongos |
|---------------|-------------|--------------------------------|
| Small Head    | LP263A      | 7 1/4", Rawhide Head           |
| Large Head    | LP264A      | 8 5/8", Rawhide Head           |
| Small Rim     | LP731B      | CC2 Small Rim, Gold            |
| Large Rim     | LP732B      | CC2 Large Rim, Gold            |
| Small Bottom  | LP339C-2    | Small Cast Gold Bottom         |
| Large Bottom  | LP339D-2    | Large Cast Gold Bottom         |
| Tuning Lug    | LP213A-1    | Bongo Lug, Gold Tone           |
| Lug Tips      | LP217       | Vinyl Lug Tip, 1 Dozen         |
| Tuning Wrench | LP227A      | Tuning Wrench                  |