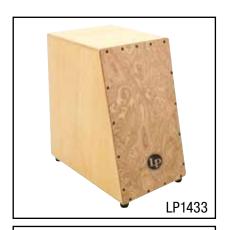

## LP GENERATION III TRIPLE WOOD BONGOS

Bongos Shown in Straight Line Formation

Lug Tips

| Drum Model         | LP202-AW | Bongos, Chrome                           |
|--------------------|----------|------------------------------------------|
| Extra Small Head   | LP264D   | 5 1/2" Triple Bongo Head, Rawhide        |
| Small Head         | LP263A   | 7 1/4", Rawhide Head                     |
| Large Head         | LP264C   | 9" Generation III Head, Rawhide          |
| Extra Small Rim    | LP253A-6 | Chrome Rim for 5 1/2" Head               |
| Small Rim          | LP253A-1 | Small Rim, Chrome                        |
| Large Rim          | LP253A-5 | Large Rim, Chrome, Gen III               |
| Extra Small Bottom | LP339F   | 5 1/2" Extra Small Cast Chrome Bottom    |
| Small Bottom       | LP339C-1 | Small Steel Bottom for LP201A-2/LP201A-3 |
| Large Bottom       | LP339E-1 | Large Steel Bottom for LP201A-3          |
| Tuning Lug         | LP213B   | Bongo Lug, Chrome                        |
| Lug Tips           | LP217    | Vinyl Lug Tip, 1 Dozen                   |
| Tuning Wrench      | LP227A   | Tuning Wrench                            |