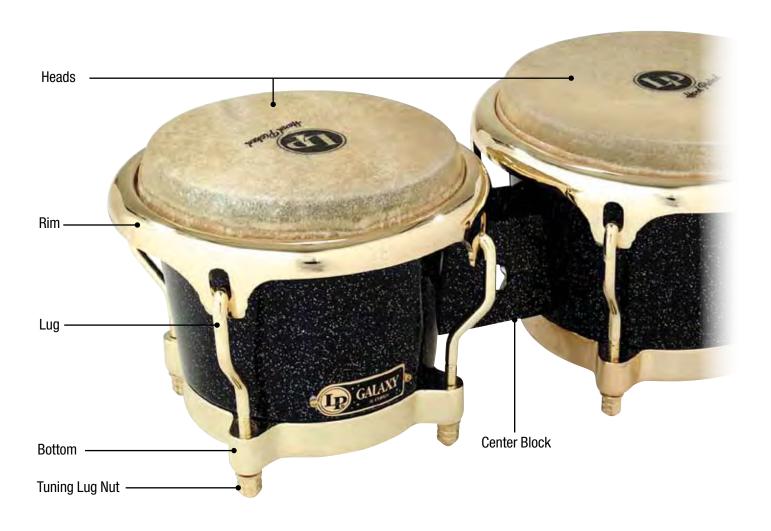

| 0 0,                                                                                                                                                                                          |



Lug Tips

## LP COMPACT BONGOS





| Drum Model              | LP828   | Compact Bongos with Top Post           |
|-------------------------|---------|----------------------------------------|
| Small Head              | LP263AE | 7 1/4" Tri-Center                      |
| Large Head              | LP264AE | 8 5/8" Tri-Center                      |
| Tuning Screw, all sizes | LP825T  | Compact Tuning Screws w/Nuts, Set of 6 |
| Top Post                | LP828M  | Compact Bongo Post w/ Tilter           |

## LP GALAXY SERIES FIBERGLASS BONGOS



| Drum Model    | LP794X   | Bongos, Gold Tone                      |
|---------------|----------|----------------------------------------|
| Small Head    | LP263A   | 7 1/4", Rawhide Head                   |
| Large Head    | LP264A   | 8 5/8", Rawhide Head                   |
| Small Rim     | LP731B   | CC2 Small Rim, Gold                    |
| Large Rim     | LP732B   | CC2 Large Rim, Gold                    |
| Small Bottom  | LP339C-2 | Small Cast Gold Bottom                 |
| Large Bottom  | LP339D-2 | Large Cast Gold Bottom                 |
| Tuning Lug    | LP213A-1 | Bongo Lug, Gold Tone                   |
| Lug Tips      | LP217    | Vinyl Lug Tip, 1 Dozen                 |
| Center Block  | LP739-GG | Center Block for Galaxy Glitter Bongos |
| Tuning Wrench | LP227A   |