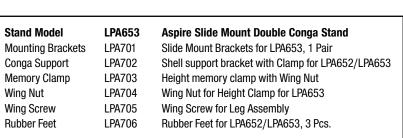

lamp             |
| Wheels                      | LP910          | Caster Wheels with Inserts          |
| Tilter Wing Nut             | LP939          | Cast Wing Nut for Stand Tilter      |
| _                           |                | •                                   |

## LP MATADOR BONGO AND CONGA STAND PARTS











Rubber Feet

| Stand Model | <b>M245</b> | Matador Strap-Lock Bongo Stand                    |
|-------------|-------------|---------------------------------------------------|
| Strap       | M245B       | Bongo Stand Strap with Tension Screw for M245     |
| Stand Model | <b>M294</b> | Matador Basket Conga Stand                        |
| Rubber Feet | M403        | Rubber Conga Stand Feet for M294/LPA650, Set of 3 |

#### LP ASPIRE SLIDE MOUNT STAND PARTS







Slide Mount Brackets



Conga Support Bracket With Clamp

## LP COWBELL PARTS





**Cowbell Thumb Screws** 



Eyebolt Assembly



Eyebolt Assembly LP308 LP Eyebolt Assembly
Thumb Screw LP346C Cowbell Thumb Screw, 6 pcs. (Flat End 1/4" Diameter)

### LP REPLACEMENT TUNING WRENCHES

Tuning wrenches are available for all LP, LP Aspire, LP Matador and LPMC Brands

#### See below Listing for Available Models

(All models are not pictured)









| LP Tuning Wrench<br>LP Tuning Wrench<br>LP Tuning Wrench<br>LP Tuning Wrench | LP227A<br>LP227D<br>LP2500<br>LP2501 | LP Tuning Wrench<br>Galaxy Tuning Wrench<br>Top Tune Conga Tuning Wrench<br>Prestige Timbale Tuning Wrench |
|------------------------------------------------------------------------------|--------------------------------------