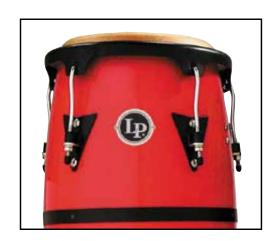

## LP GIOVANNI PALLADIUM SERIES

Handle

**Mount Brackets** 

| <b>Drum Model</b>                                                                                                                                                         | <b>LP860Z</b>                                                              | <b>11" Quinto</b>                                                                                                                                                                                                                                  |
|---------------------------------------------------------------------------------------------------------------------------------------------------------------------------|----------------------------------------------------------------------------|----------------------------------------------------------------------------------------------------------------------------------------------------------------------------------------------------------------------------------------------------|
| Head                                                                                                                                                                      | LP274A                                                                     | 11" Galaxy Quinto, Rawhide                                                                                                                                                                                                                         |
| Rim                                                                                                                                                                       | LP772A                                                                     | Quinto Rim, Chrome, Z Series                                                                                                                                                                                                                       |
| <b>Drum Model</b>                                                                                                                                                         | <b>LP861Z</b>                                                              | 11 3/4" Conga                                                                                                                                                                                                                                      |
| Head                                                                                                                                                                      | LP274B                                                                     | 11 3/4" Galaxy Conga, Rawhide                                                                                                                                                                                                                      |
| Rim                                                                                                                                                                       | LP773A                                                                     | Conga Rim Chrome, Z Series                                                                                                                                                                                                                         |
| <b>Drum Model</b>                                                                                                                                                         | <b>LP862Z</b>                                                              | <b>12 1/2" Tumba</b>                                                                                                                                                                                                                               |
| Head                                                                                                                                                                      | LP274C                                                                     | 12 1/2" Galaxy Tumbadora, Rawhide                                                                                                                                                                                                                  |
| Rim                                                                                                                                                                       | LP774A                                                                     | Tumba Rim, Chrome, Z Series                                                                                                                                                                                                                        |
| <b>Drum Model</b>                                                                                                                                                         | <b>LP863Z</b>                                                              | <b>14" Super Tumba</b>                                                                                                                                                                                                                             |
| Head                                                                                                                                                                      | LP274D                                                                     | 14" Galaxy Super Tumba, Rawhide                                                                                                                                                                                                                    |
| Rim                                                                                                                                                                       | LP775A                                                                     | 14" Super Tumba Rim, Chrome, Z Series                                                                                                                                                                                                              |
| Tuning Lug, all sizes Mic Lug, all sizes Side Plate, all sizes Handle, all sizes Shell Protector, all sizes Mount Brackets Tuning Lug Super nuts, all sizes Tuning Wrench | LP971<br>LP971M<br>LP973<br>LP224<br>LP628G-C<br>LP912<br>LP952C<br>LP227D | Galaxy Conga Lug, Chrome Galaxy Mic Lug, Chrome Galaxy Side Plate Kit, Chrome Conga Handle, Chrome Galaxy ProCare Conga Shell Protectors, Chrome Double Conga Mounting Bracket, 2 Pcs. Galaxy Super Nuts for LP971 (Set of 6) Galaxy Tuning Wrench |