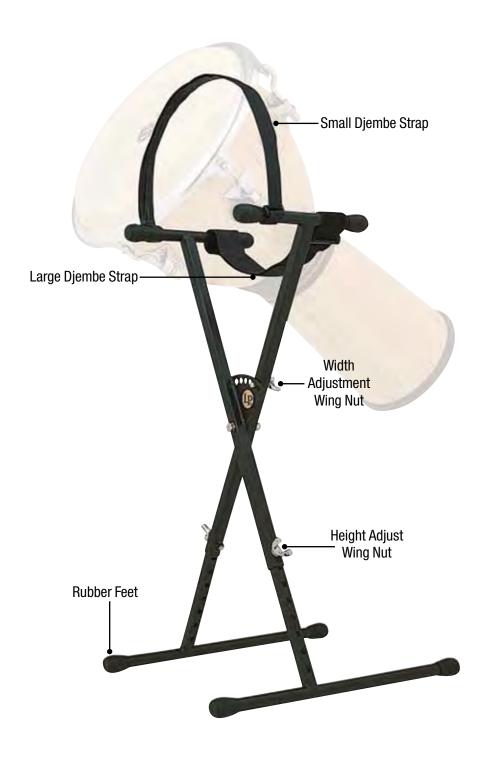

|
| Leg Screws         | LP924  | Leg Height Screw                           |
| Hardware           | LP925  | Universal Hex Head Bolt                    |
|                    |        |                                            |



## LP FUTURELITE II CONGA STAND



| Stand Model        | LP638     | Futurelite II Conga Stand          |
|--------------------|-----------|------------------------------------|
| Adjusting Assembly | LP638-AL  | Adjusting Leg Assembly for LP638   |
| Center Plate       | LP638-CHP | Center Plate w/ Hardware for LP638 |
| Rubber Feet        | LP638-FT  | Rubber Feet (set of 3) for LP638   |
| Leg Hardware       | LP638-LHP | Leg Hardware Pack for LP638        |
| Pivoting Leg       | LP638-PL  | Pivoting Leg Assembly for LP638    |

## LP DJEMBE STAND



| Stand Model | LP729  | Djembe Stand                 |
|-------------|--------|------------------------------|
| Small Strap | LP892  | Small Strap for Djembe Stand |
| Large Strap | LP892A | Large Strap for Djembe Stand |

## LP DOUBLE CONGA STAND



| Stand Model       | LP290B  | Double Conga Stand                         |
|-------------------|---------|--------------------------------------------|
| Wheels            | LP910   | Caster Wheels with Inserts                 |
| Rubber Grips      | LP911   | Double Conga Std Grippers                  |
| Mounting Brackets | LP912   | Double Conga Mounting Bracket, 2 Pcs.      |
| Mounting Brackets | LP912B  | Double Conga Mounting Bracket Gold, 2 Pcs. |
| Height Screw      | LP914   | Height Adjustment Screw                    |
| Stab