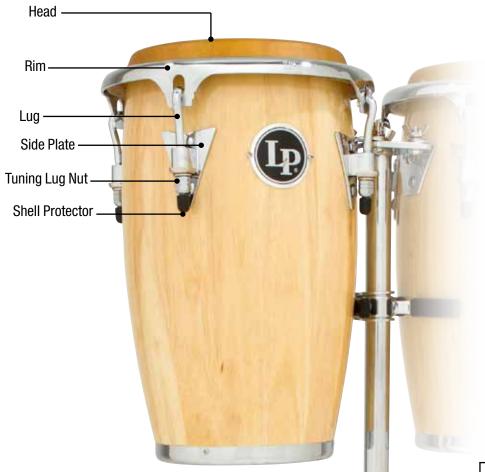

## LP PATATO MODEL FIBERGLASS CONGAS

Handle

Mount Brackets

| <b>Drum Model</b>                                                                                                                                                         | <b>LP522X-1**</b>                                                       | 11" Quinto                                                                                                                                                                                                      |
|---------------------------------------------------------------------------------------------------------------------------------------------------------------------------|-------------------------------------------------------------------------|-----------------------------------------------------------------------------------------------------------------------------------------------------------------------------------------------------------------|
| Head                                                                                                                                                                      | LP265A                                                                  | 11" Quinto, Rawhide                                                                                                                                                                                             |
| Rim                                                                                                                                                                       | LP734A                                                                  | 11" CC2 Rim, Chrome                                                                                                                                                                                             |
| <b>Drum Model</b>                                                                                                                                                         | <b>LP559X-1**</b>                                                       | 11 3/4" Conga                                                                                                                                                                                                   |
| Head                                                                                                                                                                      | LP265B                                                                  | 11 3/4" Conga, Rawhide                                                                                                                                                                                          |
| Rim                                                                                                                                                                       | LP735A                                                                  | 11 3/4" CC2 Rim, Chrome                                                                                                                                                                                         |
| <b>Drum Model</b>                                                                                                                                                         | <b>LP552X-1**</b>                                                       | 12 1/2" Tumbadora                                                                                                                                                                                               |
| Head                                                                                                                                                                      | LP265C                                                                  | 12 1/2" Tumbadora, Rawhide                                                                                                                                                                                      |
| Rim                                                                                                                                                                       | LP736A                                                                  | 12 1/2" CC2 Rim, Chrome                                                                                                                                                                                         |
| Tuning Lug, all sizes Mic Lug, all sizes Side Plate, all sizes Handle, all sizes Shell Protector, all sizes Mount Brackets Tuning Lug Super nuts, all sizes Tuning Wrench | LP215B<br>LP215M<br>LP218<br>LP224<br>LP628<br>LP912<br>LP952<br>LP227A | Conga Lug, Chrome Regular Mic Lug, Chrome Conga Side Plate, Chrome Conga Handle, Chrome ProCare Conga Shell Protectors, 6 pcs. Double Conga Mounting Bracket, 2 Pcs. Super Nuts, Chrome, Set of 6 Tuning Wrench |

## LP LEGEND JOE MADERA SERIES WOOD CONGAS

Handle

**Mount Brackets** 

| <b>Drum Model</b>                                                                                                                                                         | LPL522X-JM                                                              | <b>11" Quinto</b>                                                                                                                                                                                               |
|---------------------------------------------------------------------------------------------------------------------------------------------------------------------------|-------------------------------------------------------------------------|-----------------------------------------------------------------------------------------------------------------------------------------------------------------------------------------------------------------|
| Head                                                                                                                                                                      | LP265A                                                                  | 11" Quinto, Rawhide                                                                                                                                                                                             |
| Rim                                                                                                                                                                       | LP734A                                                                  | 11" CC2 Rim, Chrome                                                                                                                                                                                             |
| <b>Drum Model</b>                                                                                                                                                         | LPL559X-JM                                                              | <b>11 3/4" Conga</b>                                                                                                                                                                                            |
| Head                                                                                                                                                                      | LP265B                                                                  | 11 3/4" Conga, Rawhide                                                                                                                                                                                          |
| Rim                                                                                                                                                                       | LP735A                                                                  | 11 3/4" CC2 Rim, Chrome                                                                                                                                                                                         |
| <b>Drum Model</b>                                                                                                                                                         | LPL552X-JM                                                              | <b>12 1/2" Tumba</b>                                                                                                                                                                                            |
| Head                                                                                                                                                                      | LP265C                                                                  | 12 1/2" Tumbadora, Rawhide                                                                                                                                                                                      |
| Rim                                                                                                                                                                       | LP736A                                                                  | 12 1/2" CC2 Rim, Chrome                                                                                                                                                                                         |
| Tuning Lug, all sizes Mic Lug, all sizes Side Plate, all sizes Handle, all sizes Shell Protector, all sizes Mount Brackets Tuning Lug Super nuts, all sizes Tuning Wrench | LP215B<br>LP215M<br>LP218<br>LP224<br>LP628<br>LP912<br>LP952<br>LP227A | Conga Lug, Chrome Regular Mic Lug, Chrome Conga Side Plate, Chrome Conga Handle, Chrome ProCare Conga Shell Protectors, 6 pcs. Double Conga Mounting Bracket, 2 Pcs. Super Nuts, Chrome, Set of 6 Tuning Wrench |

## LP CLASSIC/CLASSIC ACCENTS WOOD CONGAS, GOLD HARDWARE

Handle

**Mount Brackets** 

| <b>Drum Model</b>                                                                                                                                                         | <b>LP522X-**</b>                                                                  | 11" Quinto                                                                                                                                                                                                                                |
|---------------------------------------------------------------------------------------------------------------------------------------------------------------------------|-----------------------------------------------------------------------------------|-------------------------------------------------------------------------------------------------------------------------------------------------------------------------------------------------------------------------------------------|
| Head                                                                                                                                                                      | LP265A                                                                            | 11" Quinto, Rawhide                                                                                                                                                                                                                       |
| Rim                                                                                                                                                                       | LP734B                                                                            | 11" CC2 Rim, Gold Tone                                                                                                                                                                                                                    |
| <b>Drum Model</b>                                                                                                                                                         | <b>LP559X-**</b>                                                                  | <b>11 3/4" Conga</b>                                                                                                                                                                                                                      |
| Head                                                                                                                                                                      | LP265B                                                                            | 11 3/4" Conga, Rawhide                                                                                                                                                                                                                    |
| Rim                                                                                                                                                                       | LP735B                                                                            | 11 3/4" CC2 Rim, Gold Tone                                                                                                                                                                                                                |
| <b>Drum Model</b>                                                                                                                                                         | <b>LP552X-**</b>                                                                  | <b>12 1/2" Tumbadora</b>                                                                                                                                                                                                                  |
| Head                                                                                                                                                                      | LP265C                                                                            | 12 1/2" Tumbadora, Rawhide                                                                                                                                                                                                                |
| Rim                                                                                                                                                                       | LP736B                                                                            | 12 1/2" CC2 Rim, Gold Tone                                                                                                                                                                                                                |
| Tuning Lug, all sizes Mic Lug, all sizes Side Plate, all sizes Handle, all sizes Shell Protector, all sizes Mount Brackets Tuning Lug Super nuts, all sizes Tuning Wrench | LP215A-1<br>LP215MG<br>LP218B<br>LP224B<br>LP628-AU<br>LP912B<br>LP952B<br>LP227A | Conga Lug, Gold Tone Regular Mic Lug, Gold Tone Conga Side Plate, Gold Tone Conga Handle, Gold Tone ProCare Conga Shell Protectors, 6 pcs., Gold Double Conga Mounting Bracket Gold, 2 Pcs. Super Nuts, Gold Tone, Set of 6 Tuning Wrench |

## LP CLASSIC/CLASSIC ACCENTS WOOD CONGAS, CHROME HARDWARE

Handle

**Mount Brackets** 

| <b>Drum Model</b>                                                                                                                                                         | <b>LP522X-**</b>                                                        | 11" Quinto                                                                                                                                                                                                     |
|---------------------------------------------------------------------------------------------------------------------------------------------------------------------------|-------------------------------------------------------------------------|----------------------------------------------------------------------------------------------------------------------------------------------------------------------------------------------------------------|
| Head                                                                                                                                                                      | LP265A                                                                  | 11" Quinto, Rawhide                                                                                                                                                                                            |
| Rim                                                                                                                                                                       | LP734A                                                                  | 11" CC2 Rim, Chrome                                                                                                                                                                                            |
| <b>Drum Model</b>                                                                                                                                                         | <b>LP559X-**</b>                                                        | 11 3/4" Conga                                                                                                                                                                                                  |
| Head                                                                                                                                                                      | LP265B                                                                  | 11 3/4" Conga, Rawhide                                                                                                                                                                                         |
| Rim                                                                                                                                                                       | LP735A                                                                  | 11 3/4" CC2 Rim, Chrome                                                                                                                                                                                        |
| <b>Drum Model</b>                                                                                                                                                         | <b>LP552X-**</b>                                                        | 12 1/2" Tumbadora                                                                                                                                                                                              |
| Head                                                                                                                                                                      | LP265C                                                                  | 12 1/2" Tumbadora, Rawhide                                                                                                                                                                                     |
| Rim                                                                                                                                                                       | LP736A                                                                  | 12 1/2" CC2 Rim, Chrome                                                                                                                                                                                        |
| Tuning Lug, all sizes Mic Lug, all sizes Side Plate, all sizes Handle, all sizes Shell Protector, all sizes Mount Brackets Tuning Lug Super nuts, all sizes Tuning Wrench | LP215B<br>LP215M<br>LP218<br>LP224<br>LP628<br>LP912<br>LP952<br>LP227A | Conga Lug, Chrome Regular Mic Lug, Chrome Conga Chrome Side Plate Conga Handle, Chrome ProCare Conga Shell Protectors, 6 pcs. Double Conga Mounting Bracket, 2 Pcs. Super Nuts, Chrome, Set of 6 Tuning Wrench |

## LP SALSA WOOD CONGAS, GOLD HARDWARE

Handle

Mount Brackets

| <b>Drum Model</b>                                                                                                                                                         | <b>LP222X-**</b>                                                                  | <b>11" Quinto</b>                                                                                                                                                                                                                   |
|---------------------------------------------------------------------------------------------------------------------------------------------------------------------------|-----------------------------------------------------------------------------------|-------------------------------------------------------------------------------------------------------------------------------------------------------------------------------------------------------------------------------------|
| Head                                                                                                                                                                      | LP265A                                                                            | 11" Quinto, Rawhide                                                                                                                                                                                                                 |
| Rim                                                                                                                                                                       | LP734B                                                                            | 11" CC2 Rim, Gold Tone                                                                                                                                                                                                              |
| <b>Drum Model</b>                                                                                                                                                         | <b>LP259X-**</b>                                                                  | <b>11 3/4" Conga</b>                                                                                                                                                                                                                |
| Head                                                                                                                                                                      | LP265B                                                                            | 11 3/4" Conga, Rawhide                                                                                                                                                                                                              |
| Rim                                                                                                                                                                       | LP735B                                                                            | 11 3/4" CC2 Rim, Gold Tone                                                                                                                                                                                                          |
| <b>Drum Model</b>                                                                                                                                                         | <b>LP252X-**</b>                                                                  | <b>12 1/2" Tumbadora</b>                                                                                                                                                                                                            |
| Head                                                                                                                                                                      | LP265C                                                                            | 12 1/2" Tumbadora, Rawhide                                                                                                                                                                                                          |
| Rim                                                                                                                                                                       | LP736B                                                                            | 12 1/2" CC2 Rim, Gold Tone                                                                                                                                                                                                          |
| Tuning Lug, all sizes Mic Lug, all sizes Side Plate, all sizes Handle, all sizes Shell Protector, all sizes Mount Brackets Tuning Lug Super nuts, all sizes Tuning Wrench | LP215A-1<br>LP215MG<br>LP218B<br>LP224B<br>LP628-AU<br>LP912B<br>LP952B<br>LP227A | Conga Lug, Gold Tone Regular Mic Lug, Gold Conga Gold Tone Side Plate Conga Handle, Gold Tone ProCare Conga Shell Protectors, 6 pcs., Gold Double Conga Mounting Bracket Gold, 2 Pcs. Super Nuts, Gold Tone, Set of 6 Tuning Wrench |

## LP SALSA WOOD CONGAS, CHROME HARDWARE

Handle

**Mount Brackets** 

| <b>Drum Model</b>                                                                                                                                                         | <b>LP222X-**</b>                                                        | 11" Quinto                                                                                                                                                                                                     |
|---------------------------------------------------------------------------------------------------------------------------------------------------------------------------|-------------------------------------------------------------------------|----------------------------------------------------------------------------------------------------------------------------------------------------------------------------------------------------------------|
| Head                                                                                                                                                                      | LP265A                                                                  | 11" Quinto, Rawhide                                                                                                                                                                                            |
| Rim                                                                                                                                                                       | LP734A                                                                  | 11" CC2 Rim, Chrome                                                                                                                                                                                            |
| <b>Drum Model</b>                                                                                                                                                         | <b>LP259X-**</b>                                                        | <b>11 3/4" Conga</b>                                                                                                                                                                                           |
| Head                                                                                                                                                                      | LP265B                                                                  | 11 3/4" Conga, Rawhide                                                                                                                                                                                         |
| Rim                                                                                                                                                                       | LP735A                                                                  | 11 3/4" CC2 Rim, Chrome                                                                                                                                                                                        |
| <b>Drum Model</b>                                                                                                                                                         | <b>LP252X-**</b>                                                        | 12 1/2" Tumbadora                                                                                                                                                                                              |
| Head                                                                                                                                                                      | LP265C                                                                  | 12 1/2" Tumbadora, Rawhide                                                                                                                                                                                     |
| Rim                                                                                                                                                                       | LP736A                                                                  | 12 1/2" CC2 Rim, Chrome                                                                                                                                                                                        |
| Tuning Lug, all sizes Mic Lug, all sizes Side Plate, all sizes Handle, all sizes Shell Protector, all sizes Mount Brackets Tuning Lug Super nuts, all sizes Tuning Wrench | LP215B<br>LP215M<br>LP218<br>LP224<br>LP628<br>LP912<br>LP952<br>LP227A | Conga Lug, Chrome Regular Mic Lug, Chrome Conga Chrome Side Plate Conga Handle, Chrome ProCare Conga Shell Protectors, 6 pcs. Double Conga Mounting Bracket, 2 Pcs. Super Nuts, Chrome, Set of 6 Tuning Wrench |

## LP ORIGINAL MODEL FIBERGLASS CONGAS

Handle

Mount Brackets

| <b>Drum Model</b>                                                                                                                                                         | <b>LP222X-1**</b>                                                       | <b>11" Quinto</b>                                                                                                                                                                                              |
|---------------------------------------------------------------------------------------------------------------------------------------------------------------------------|-------------------------------------------------------------------------|----------------------------------------------------------------------------------------------------------------------------------------------------------------------------------------------------------------|
| Head                                                                                                                                                                      | LP265A                                                                  | 11" Quinto, Rawhide                                                                                                                                                                                            |
| Rim                                                                                                                                                                       | LP734A                                                                  | 11" CC2 Rim, Chrome                                                                                                                                                                                            |
| <b>Drum Model</b>                                                                                                                                                         | <b>LP259X-1**</b>                                                       | <b>11 3/4" Conga</b>                                                                                                                                                                                           |
| Head                                                                                                                                                                      | LP265B                                                                  | 11 3/4" Conga, Rawhide                                                                                                                                                                                         |
| Rim                                                                                                                                                                       | LP735A                                                                  | 11 3/4" CC2 Rim, Chrome                                                                                                                                                                                        |
| <b>Drum Model</b>                                                                                                                                                         | <b>LP252X-1**</b>                                                       | <b>12 1/2" Tumbadora</b>                                                                                                                                                                                       |
| Head                                                                                                                                                                      | LP265C                                                                  | 12 1/2" Tumbadora, Rawhide                                                                                                                                                                                     |
| Rim                                                                                                                                                                       | LP736A                                                                  | 12 1/2" CC2 Rim, Chrome                                                                                                                                                                                        |
| Tuning Lug, all sizes Mic Lug, all sizes Side Plate, all sizes Handle, all sizes Shell Protector, all sizes Mount Brackets Tuning Lug Super nuts, all sizes Tuning Wrench | LP215B<br>LP215M<br>LP218<br>LP224<br>LP628<br>LP912<br>LP952<br>LP227A | Conga Lug, Chrome Regular Mic Lug, Chrome Conga Chrome Side Plate Conga Handle, Chrome ProCare Conga Shell Protectors, 6 pcs. Double Conga Mounting Bracket, 2 Pcs. Super Nuts, Chrome, Set of 6 Tuning Wrench |