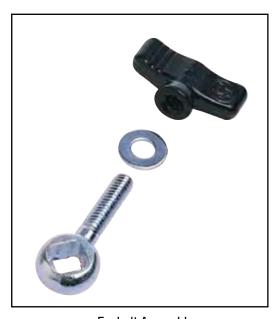

## LP CLASSIC TOP TUNING WOOD CONGAS

Handle

**Mount Brackets** 

| <b>Drum Model</b>     | <b>LP522T-**</b> | <b>11" Quinto</b>                               |
|-----------------------|------------------|-------------------------------------------------|
| Head                  | LP274A           | 11" Galaxy Quinto, Rawhide                      |
| Rim                   | LP2565           | 11" Quinto Rim, Chrome                          |
| <b>Drum Model</b>     | <b>LP559T-**</b> | <b>11 3/4" Conga</b>                            |
| Head                  | LP274B           | 11 3/4" Galaxy Conga, Rawhide                   |
| Rim                   | LP2566           | 11 3/4" Conga Rim, Chrome                       |
| <b>Drum Model</b>     | <b>LP552T-**</b> | <b>12 1/2" Tumbadora</b>                        |
| Head                  | LP274C           | 12 1/2" Galaxy Tumbadora, Rawhide               |
| Rim                   | LP2567           | 12 1/2" Tumba Rim, Chrome                       |
| Tuning Lug, all sizes | LP2555           | Top Tuning Lug, Chrome w/ insert & rubber cover |
| Side Plate, all sizes | LP2560           | Top Tune Conga Side Plate Kit, Chrome           |
| Mount Brackets        | LP912            | Double Conga Mounting Bracket, 2 Pcs.           |
| Handle, all sizes     | LP224            | Conga Handle, Chrome                            |
| Tuning Wrench         | LP2500           | Top Tune Conga Wrench                           |