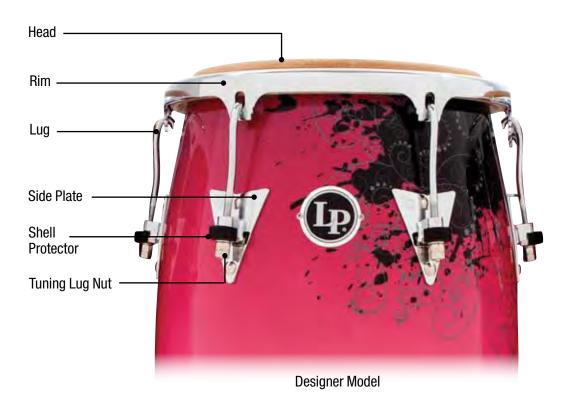

|
| Rim                                                                                                                   | M274C                                          | 12 1/2" Tumba Rim, Chrome                                                                                                                                                         |
| Tuning Lug, all sizes Side Plate, all sizes Handle, all sizes Shell Protector, all sizes Mount Brackets Tuning Wrench | M215<br>M218<br>M224<br>LP628<br>LP912<br>M227 | Matador Conga Lug, Chrome<br>Conga Side Plate, Chrome<br>Conga Handle, Chrome<br>ProCare Conga Shell Protectors, 6 pcs.<br>Double Conga Mounting Bracket, 2 Pcs.<br>Tuning Wrench |

Green Glitter ( Raul Rekow Signature)



lle Mount Brackets



## LP VIVO SERIES CONGAS



| <b>Drum Model</b>                                                                                                                                      | <b>LP1100V-**</b>                                             | 11" Quinto                                                                                                                                                                             |
|--------------------------------------------------------------------------------------------------------------------------------------------------------|---------------------------------------------------------------|--------------------------------------------------------------------------------------------------------------------------------------------------------------------------------