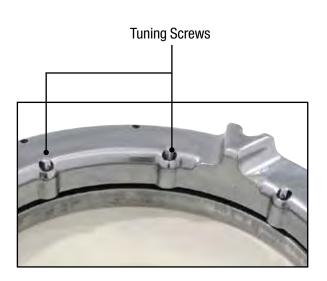

--------------------------------------------------------------------------------------|---------------------------------------------------------------------------------------------|-----------------------------------------------------------------------------------------------------------------------------------------------------------------------------------------------|
| 0 0                                                                                                |                                                                                             | 0 0,                                                                                                                                                                                          |



Lug Tips

## LP COMPACT BONGOS





| Drum Model              | LP828   | Compact Bongos with Top Post           |
|-------------------------|---------|----------------------------------------|
| Small Head              | LP263AE | 7 1/4" Tri-Center                      |
| Large Head              | LP264AE | 8 5/8" Tri-Center                      |
| Tuning Screw, all sizes | LP825T  | Compact Tuning Screws w/Nuts, Set of 6 |
| Top Post                | LP828M  | Compact Bongo Post w/ Tilter           |

## LP GALAXY SERIES FIBERGLASS BONGOS



| Drum Model    | LP794X   | Bongos, Gold Tone                      |
|---------------|----------|----------------------------------------|
| Small Head    | LP263A   | 7 1/4", Rawhide Head                   |
| Large Head    | LP264A   | 8 5/8", Rawhide Head                   |
|