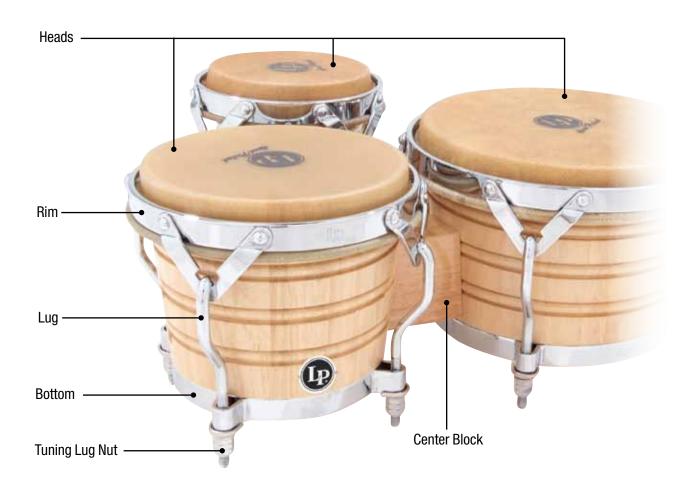

------|
| Small Head    | LP263A      | 7 1/4" Rawhide Head                      |
| Large Head    | LP264A      | 8 5/8" Rawhide Head                      |
| Small Rim     | LP731B      | CC2 Small Rim, Gold                      |
| Large Rim     | LP732B      | CC2 Large Rim, Gold                      |
| Small Bottom  | LP339C-2    | Small Cast Gold Bottom                   |
| Large Bottom  | LP339D-2    | Large Cast Gold Bottom                   |
| Tuning Lug    | LP213A-1    | Bongo Lug, Gold Tone                     |
| Lug Tips      | LP217       | Vinyl Lug Tip, 1 Dozen                   |
| Center Block  | LP739-AW    | Center Block for CC Natural              |
| Tuning Wrench | LP227A      | Tuning Wrench                            |

## LP GENERATION III TRIPLE WOOD BONGOS





Bongos Shown in Straight Line Formation



Lug Tips

| Drum Model         | LP202-AW | Bongos, Chrome                           |
|--------------------|----------|------------------------------------------|
| Extra Small Head   | LP264D   | 5 1/2" Triple Bongo Head, Rawhide        |
| Small Head         | LP263A   | 7 1/4", Rawhide Head                     |
| Large Head         | LP264C   | 9" Generation III Head, Rawhide          |
| Extra Small Rim    | LP253A-6 | Chrome Rim for 5 1/2" Head               |
| Small Rim          | LP253A-1 | Small Rim, Chrome                        |
| Large Rim          | LP253A-5 | Large Rim, Chrome, Gen III               |
| Extra Small Bottom | LP339F   | 5 1/2" Extra Small Cast Chrome Bottom    |
| Small Bottom       | LP339C-1 | Small Steel Bott