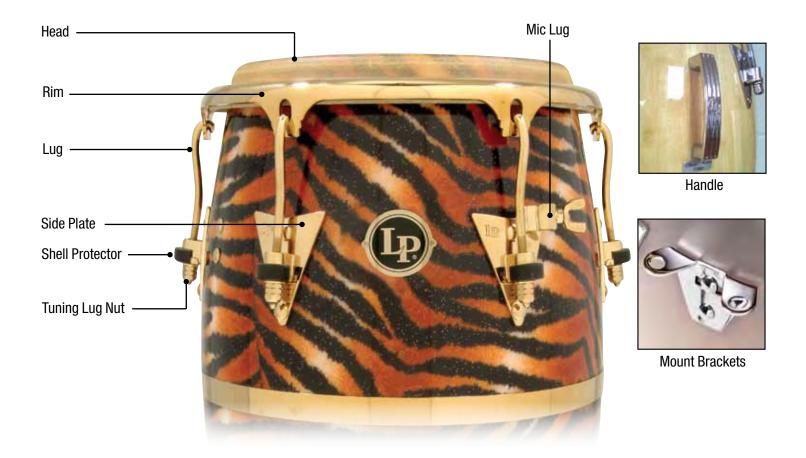

## LP GIOVANNI PALLADIUM SERIES

Handle

**Mount Brackets** 

| <b>Drum Model</b>                                                                                                                                                         | <b>LP860Z</b>                                                              | <b>11" Quinto</b>                                                                                                                                                                                                                                  |
|---------------------------------------------------------------------------------------------------------------------------------------------------------------------------|----------------------------------------------------------------------------|----------------------------------------------------------------------------------------------------------------------------------------------------------------------------------------------------------------------------------------------------|
| Head                                                                                                                                                                      | LP274A                                                                     | 11" Galaxy Quinto, Rawhide                                                                                                                                                                                                                         |
| Rim                                                                                                                                                                       | LP772A                                                                     | Quinto Rim, Chrome, Z Series                                                                                                                                                                                                                       |
| <b>Drum Model</b>                                                                                                                                                         | <b>LP861Z</b>                                                              | 11 3/4" Conga                                                                                                                                                                                                                                      |
| Head                                                                                                                                                                      | LP274B                                                                     | 11 3/4" Galaxy Conga, Rawhide                                                                                                                                                                                                                      |
| Rim                                                                                                                                                                       | LP773A                                                                     | Conga Rim Chrome, Z Series                                                                                                                                                                                                                         |
| <b>Drum Model</b>                                                                                                                                                         | <b>LP862Z</b>                                                              | <b>12 1/2" Tumba</b>                                                                                                                                                                                                                               |
| Head                                                                                                                                                                      | LP274C                                                                     | 12 1/2" Galaxy Tumbadora, Rawhide                                                                                                                                                                                                                  |
| Rim                                                                                                                                                                       | LP774A                                                                     | Tumba Rim, Chrome, Z Series                                                                                                                                                                                                                        |
| <b>Drum Model</b>                                                                                                                                                         | <b>LP863Z</b>                                                              | <b>14" Super Tumba</b>                                                                                                                                                                                                                             |
| Head                                                                                                                                                                      | LP274D                                                                     | 14" Galaxy Super Tumba, Rawhide                                                                                                                                                                                                                    |
| Rim                                                                                                                                                                       | LP775A                                                                     | 14" Super Tumba Rim, Chrome, Z Series                                                                                                                                                                                                              |
| Tuning Lug, all sizes Mic Lug, all sizes Side Plate, all sizes Handle, all sizes Shell Protector, all sizes Mount Brackets Tuning Lug Super nuts, all sizes Tuning Wrench | LP971<br>LP971M<br>LP973<br>LP224<br>LP628G-C<br>LP912<br>LP952C<br>LP227D | Galaxy Conga Lug, Chrome Galaxy Mic Lug, Chrome Galaxy Side Plate Kit, Chrome Conga Handle, Chrome Galaxy ProCare Conga Shell Protectors, Chrome Double Conga Mounting Bracket, 2 Pcs. Galaxy Super Nuts for LP971 (Set of 6) Galaxy Tuning Wrench |