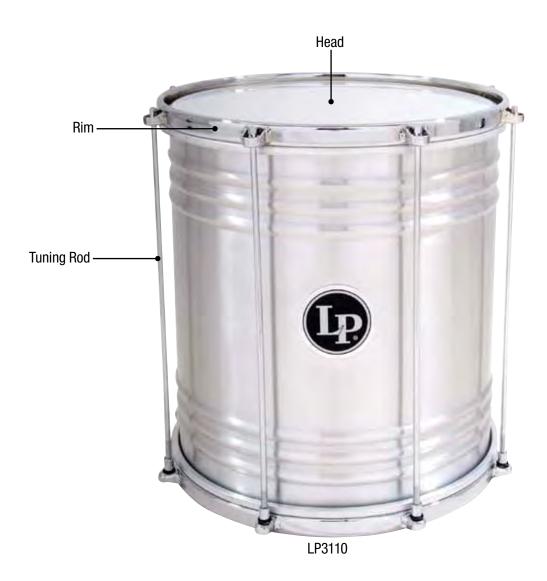

## LP FIBERGLASS BONGOS

| Drum Model    | LP200XF-** | Bongos, Comfort Curve II Rims, Chrome |
|---------------|------------|---------------------------------------|
| Small Head    | LP263A     | 7 1/4" Rawhide Head                   |
| Large Head    | LP264A     | 8 5/8" Rawhide Head                   |
| Small Rim     | LP731A     | CC2 Small Rim, Chrome                 |
| Large Rim     | LP732A     | CC2 Large Rim, Chrome                 |
| Small Bottom  | LP339A     | Small Cast Chrome Bottom              |
| Large Bottom  | LP339B     | Large Cast Chrome Bottom              |
| Tuning Lug    | LP213B     | Bongo Lug, Chrome                     |
| Lug Tips      | LP217      | Vinyl Lug Tip, 1 Dozen                |
| Center Block  | LP739-BK   | Center Block for -BK Bongos           |
| Center Block  | LP739-RD   | Center Block for -RD Bongos           |
| Center Block  | LP739-WH   | Center Block for -WH Bongos           |
| Tuning Wrench | LP227A     | Tuning Wrench                         |