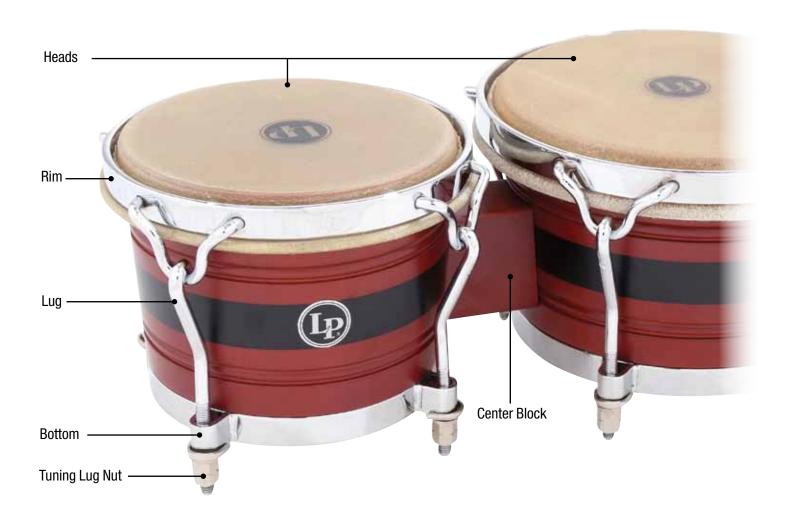

d    | LP263A   | 7 1/4", Rawhide Head                   |
| Large Head    | LP264A   | 8 5/8", Rawhide Head                   |
| Small Rim     | LP731B   | CC2 Small Rim, Gold                    |
| Large Rim     | LP732B   | CC2 Large Rim, Gold                    |
| Small Bottom  | LP339C-2 | Small Cast Gold Bottom                 |
| Large Bottom  | LP339D-2 | Large Cast Gold Bottom                 |
| Tuning Lug    | LP213A-1 | Bongo Lug, Gold Tone                   |
| Lug Tips      | LP217    | Vinyl Lug Tip, 1 Dozen                 |
| Center Block  | LP739-GG | Center Block for Galaxy Glitter Bongos |
| Tuning Wrench | LP227A   | Tuning Wrench                          |
| ı             |          |                                        |



Lug Tips

## LP LEGEND SERIES BONGOS



| Drum Model    | LPL201A-JR | LP John "Dandy" Rodriguez Beech Wood Bongos |
|---------------|------------|---------------------------------------------|
| Small Head    | LPL263A    | Dandy Macho Head 7-1/4" for LPL201A-JR      |
| Large Head    | LPL264A    | Dandy Hembra Head 9" for LPL201A-JR         |
| Small Rim     | V271A      | Small Rim for Valje                         |
| Large Rim     | V271B      | Large Rim for Valje                         |
| Small Bottom  | V281A      | Bongo Bottom, Small                         |
| Large Bottom  | V281B      | Bongo Bottom, Large                         |
| Tuning Lug    | V251       | Bongo Lug, 1 Pc.                            |
| Lug Washer    | V291       | Bongo Tuning Lug Washer, 8 Pcs.             |
| Lug Tips      | LP217