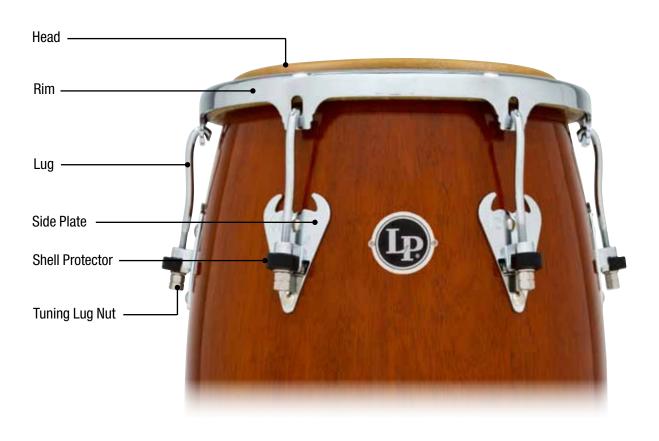

## LP GIOVANNI PALLADIUM SERIES

Handle

**Mount Brackets** 

| <b>Drum Model</b>                                                                                                                                                         | <b>LP860Z</b>                                                              | <b>11" Quinto</b>                                                                                                                                                                                                                                  |
|---------------------------------------------------------------------------------------------------------------------------------------------------------------------------|----------------------------------------------------------------------------|----------------------------------------------------------------------------------------------------------------------------------------------------------------------------------------------------------------------------------------------------|
| Head                                                                                                                                                                      | LP274A                                                                     | 11" Galaxy Quinto, Rawhide                                                                                                                                                                                                                         |
| Rim                                                                                                                                                                       | LP772A                                                                     | Quinto Rim, Chrome, Z Series                                                                                                                                                                                                                       |
| <b>Drum Model</b>                                                                                                                                                         | <b>LP861Z</b>                                                              | 11 3/4" Conga                                                                                                                                                                                                                                      |
| Head                                                                                                                                                                      | LP274B                                                                     | 11 3/4" Galaxy Conga, Rawhide                                                                                                                                                                                                                      |
| Rim                                                                                                                                                                       | LP773A                                                                     | Conga Rim Chrome, Z Series                                                                                                                                                                                                                         |
| <b>Drum Model</b>                                                                                                                                                         | <b>LP862Z</b>                                                              | <b>12 1/2" Tumba</b>                                                                                                                                                                                                                               |
| Head                                                                                                                                                                      | LP274C                                                                     | 12 1/2" Galaxy Tumbadora, Rawhide                                                                                                                                                                                                                  |
| Rim                                                                                                                                                                       | LP774A                                                                     | Tumba Rim, Chrome, Z Series                                                                                                                                                                                                                        |
| <b>Drum Model</b>                                                                                                                                                         | <b>LP863Z</b>                                                              | <b>14" Super Tumba</b>                                                                                                                                                                                                                             |
| Head                                                                                                                                                                      | LP274D                                                                     | 14" Galaxy Super Tumba, Rawhide                                                                                                                                                                                                                    |
| Rim                                                                                                                                                                       | LP775A                                                                     | 14" Super Tumba Rim, Chrome, Z Series                                                                                                                                                                                                              |
| Tuning Lug, all sizes Mic Lug, all sizes Side Plate, all sizes Handle, all sizes Shell Protector, all sizes Mount Brackets Tuning Lug Super nuts, all sizes Tuning Wrench | LP971<br>LP971M<br>LP973<br>LP224<br>LP628G-C<br>LP912<br>LP952C<br>LP227D | Galaxy Conga Lug, Chrome Galaxy Mic Lug, Chrome Galaxy Side Plate Kit, Chrome Conga Handle, Chrome Galaxy ProCare Conga Shell Protectors, Chrome Double Conga Mounting Bracket, 2 Pcs. Galaxy Super Nuts for LP971 (Set of 6) Galaxy Tuning Wrench |