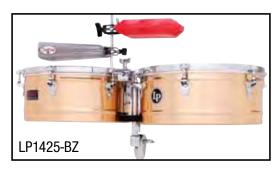

## LP COMPACT BONGOS

| Drum Model              | LP828   | Compact Bongos with Top Post           |
|-------------------------|---------|----------------------------------------|
| Small Head              | LP263AE | 7 1/4" Tri-Center                      |
| Large Head              | LP264AE | 8 5/8" Tri-Center                      |
| Tuning Screw, all sizes | LP825T  | Compact Tuning Screws w/Nuts, Set of 6 |
| Top Post                | LP828M  | Compact Bongo Post w/ Tilter           |