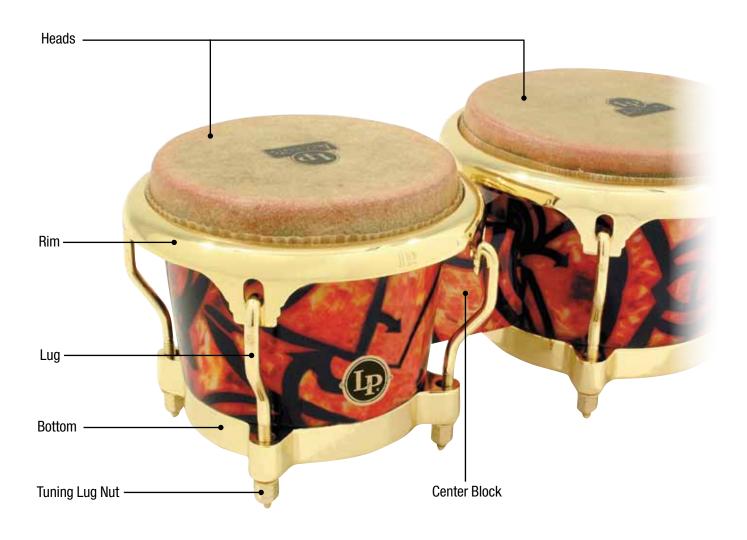

Valje A.P. Series Bongo Head, Rawhide |
| Small Rim     | V271A     | Small Rim for Valje                          |
| Large Rim     | V271B     | Large Rim for Valje                          |
| Small Bottom  | V281A     | Bongo Bottom, Small                          |
| Large Bottom  | V281B     | Bongo Bottom, Large                          |
| Tuning Lug    | V251      | Bongo Lug, 1 Pc.                             |
| Lug Washer    | V291      | Bongo Tuning Lug Washer, 8 Pcs.              |
| Lug Tips      | LP217     | Vinyl Lug Tip, 1 Dozen                       |
| Tuning Wrench | LP227A    | Tuning Wrench                                |
|               |           |                                              |



Lug Tips

# LP ACCENTS ARMANDO PERAZA SIGNATURE SERIES BONGOS



| Drum Model    | LP203XF-APG | Armando Peraza Signature Series Bongos |
|---------------|-------------|----------------------------------------|
| Small Head    | LP263A      | 7 1/4", Rawhide Head                   |
| Large Head    | LP264A      | 8 5/8", Rawhide Head                   |
| Small Rim     | LP731B      | CC2 Small Rim, Gold                    |
| Large Rim     | LP732B      | CC2 Large Rim, Gold                    |
| Small Bottom  | LP339C-2    | Small Cast Gold Bottom                 |
| Large Bottom  | LP339D-2    | Large Cast Gold Bottom                 |
| Tuning Lug    | LP213A-1    | Bongo Lug, Gold Tone                   |
| Lug Tips      | LP217       | Vinyl Lug Tip, 1 Dozen                 |
| Tuning Wrench | LP227A      | Tuning Wrench