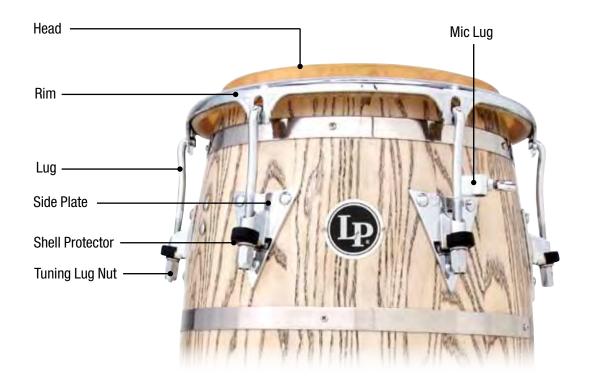

## LP GIOVANNI PALLADIUM SERIES

Handle

**Mount Brackets** 

| <b>Drum Model</b>                                                                                                                                                         | <b>LP860Z</b>                                                              | <b>11" Quinto</b>                                                                                                                                                                                                                                  |
|---------------------------------------------------------------------------------------------------------------------------------------------------------------------------|----------------------------------------------------------------------------|----------------------------------------------------------------------------------------------------------------------------------------------------------------------------------------------------------------------------------------------------|
| Head                                                                                                                                                                      | LP274A                                                                     | 11" Galaxy Quinto, Rawhide                                                                                                                                                                                                                         |
| Rim                                                                                                                                                                       | LP772A                                                                     | Quinto Rim, Chrome, Z Series                                                                                                                                                                                                                       |
| <b>Drum Model</b>                                                                                                                                                         | <b>LP861Z</b>                                                              | 11 3/4" Conga                                                                                                                                                                                                                                      |
| Head                                                                                                                                                                      | LP274B                                                                     | 11 3/4" Galaxy Conga, Rawhide                                                                                                                                                                                                                      |
| Rim                                                                                                                                                                       | LP773A                                                                     | Conga Rim Chrome, Z Series                                                                                                                                                                                                                         |
| <b>Drum Model</b>                                                                                                                                                         | <b>LP862Z</b>                                                              | <b>12 1/2" Tumba</b>                                                                                                                                                                                                                               |
| Head                                                                                                                                                                      | LP274C                                                                     | 12 1/2" Galaxy Tumbadora, Rawhide                                                                                                                                                                                                                  |
| Rim                                                                                                                                                                       | LP774A                                                                     | Tumba Rim, Chrome, Z Series                                                                                                                                                                                                                        |
| <b>Drum Model</b>                                                                                                                                                         | <b>LP863Z</b>                                                              | <b>14" Super Tumba</b>                                                                                                                                                                                                                             |
| Head                                                                                                                                                                      | LP274D                                                                     | 14" Galaxy Super Tumba, Rawhide                                                                                                                                                                                                                    |
| Rim                                                                                                                                                                       | LP775A                                                                     | 14" Super Tumba Rim, Chrome, Z Series                                                                                                                                                                                                              |
| Tuning Lug, all sizes Mic Lug, all sizes Side Plate, all sizes Handle, all sizes Shell Protector, all sizes Mount Brackets Tuning Lug Super nuts, all sizes Tuning Wrench | LP971<br>LP971M<br>LP973<br>LP224<br>LP628G-C<br>LP912<br>LP952C<br>LP227D | Galaxy Conga Lug, Chrome Galaxy Mic Lug, Chrome Galaxy Side Plate Kit, Chrome Conga Handle, Chrome Galaxy ProCare Conga Shell Protectors, Chrome Double Conga Mounting Bracket, 2 Pcs. Galaxy Super Nuts for LP971 (Set of 6) Galaxy Tuning Wrench |