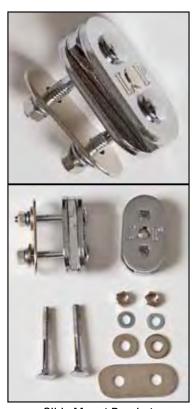

## LP GIOVANNI PALLADIUM SERIES

Handle

**Mount Brackets** 

| <b>Drum Model</b>                                                                                                                                                         | <b>LP860Z</b>                                                              | <b>11" Quinto</b>                                                                                                                                                                                                                                  |
|---------------------------------------------------------------------------------------------------------------------------------------------------------------------------|----------------------------------------------------------------------------|----------------------------------------------------------------------------------------------------------------------------------------------------------------------------------------------------------------------------------------------------|
| Head                                                                                                                                                                      | LP274A                                                                     | 11" Galaxy Quinto, Rawhide                                                                                                                                                                                                                         |
| Rim                                                                                                                                                                       | LP772A                                                                     | Quinto Rim, Chrome, Z Series                                                                                                                                                                                                                       |
| <b>Drum Model</b>                                                                                                                                                         | <b>LP861Z</b>                                                              | 11 3/4" Conga                                                                                                                                                                                                                                      |
| Head                                                                                                                                                                      | LP274B                                                                     | 11 3/4" Galaxy Conga, Rawhide                                                                                                                                                                                                                      |
| Rim                                                                                                                                                                       | LP773A                                                                     | Conga Rim Chrome, Z Series                                                                                                                                                                                                                         |
| <b>Drum Model</b>                                                                                                                                                         | <b>LP862Z</b>                                                              | <b>12 1/2" Tumba</b>                                                                                                                                                                                                                               |
| Head                                                                                                                                                                      | LP274C                                                                     | 12 1/2" Galaxy Tumbadora, Rawhide                                                                                                                                                                                                                  |
| Rim                                                                                                                                                                       | LP774A                                                                     | Tumba Rim, Chrome, Z Series                                                                                                                                                                                                                        |
| <b>Drum Model</b>                                                                                                                                                         | <b>LP863Z</b>                                                              | <b>14" Super Tumba</b>                                                                                                                                                                                                                             |
| Head                                                                                                                                                                      | LP274D                                                                     | 14" Galaxy Super Tumba, Rawhide                                                                                                                                                                                                                    |
| Rim                                                                                                                                                                       | LP775A                                                                     | 14" Super Tumba Rim, Chrome, Z Series                                                                                                                                                                                                              |
| Tuning Lug, all sizes Mic Lug, all sizes Side Plate, all sizes Handle, all sizes Shell Protector, all sizes Mount Brackets Tuning Lug Super nuts, all sizes Tuning Wrench | LP971<br>LP971M<br>LP973<br>LP224<br>LP628G-C<br>LP912<br>LP952C<br>LP227D | Galaxy Conga Lug, Chrome Galaxy Mic Lug, Chrome Galaxy Side Plate Kit, Chrome Conga Handle, Chrome Galaxy ProCare Conga Shell Protectors, Chrome Double Conga Mounting Bracket, 2 Pcs. Galaxy Super Nuts for LP971 (Set of 6) Galaxy Tuning Wrench |

### LP GIOVANNI 30TH ANNIVERSARY PALLADIUM SERIES

Handle

**Mount Brackets** 

| <b>Drum Model</b>                                                                                                         | <b>LP860Z-30</b>                                                    | <b>30th Anniversary 11" Quinto</b>                                                                                                                                                                                   |
|---------------------------------------------------------------------------------------------------------------------------|---------------------------------------------------------------------|----------------------------------------------------------------------------------------------------------------------------------------------------------------------------------------------------------------------|
| Head                                                                                                                      | LP274A                                                              | 11" Galaxy Quinto, Rawhide                                                                                                                                                                                           |
| Rim                                                                                                                       | LP772-BN                                                            | Quinto Rim, Brushed Nickel, Z Series                                                                                                                                                                                 |
| <b>Drum Model</b>                                                                                                         | <b>LP861Z-30</b>                                                    | <b>30th Anniversary 11 3/4" Conga</b>                                                                                                                                                                                |
| Head                                                                                                                      | LP274B                                                              | 11 3/4" Galaxy Conga, Rawhide                                                                                                                                                                                        |
| Rim                                                                                                                       | LP773-BN                                                            | Conga Rim Brushed Nickel, Z Series                                                                                                                                                                                   |
| <b>Drum Model</b>                                                                                                         | <b>LP862Z-30</b>                                                    | <b>30th Anniversary 12 1/2" Tumba</b>                                                                                                                                                                                |
| Head                                                                                                                      | LP274C                                                              | 12 1/2" Galaxy Tumbadora, Rawhide                                                                                                                                                                                    |
| Rim                                                                                                                       | LP774-BN                                                            | Tumba Rim, Brushed Nickel, Z Series                                                                                                                                                                                  |
| <b>Drum Model</b>                                                                                                         | <b>LP863Z-30</b>                                                    | 30th Anniversary 14" Super Tumba                                                                                                                                                                                     |
| Head                                                                                                                      | LP274D                                                              | 14" Galaxy Super Tumba, Rawhide                                                                                                                                                                                      |
| Rim                                                                                                                       | LP775-BN                                                            | 14" Super Tumba Rim, Brushed Nickel, Z Series                                                                                                                                                                        |
| Tuning Lug, all sizes Mic Lug, all sizes Side Plate, all sizes Handle, all sizes Shell Protector, all sizes Tuning Wrench | LP972-BN<br>LP972M-BN<br>LP974-BN<br>LP224-BN<br>LP628G-C<br>LP227D | Galaxy Conga Lug, Brushed Nickel<br>Galaxy Mic Lug, Brushed Nickel<br>Galaxy Side Plate Kit, Brushed Nickel<br>Conga Handle, Brushed Nickel<br>Galaxy ProCare Conga Shell Protectors, Chrome<br>Galaxy Tuning Wrench |

## LP GALAXY GIOVANNI SERIES CONGAS

Handle

**Mount Brackets** 

| <b>Drum Model</b>                                                                                                                                                         | <b>LP804Z-AW</b>                                                           | 9 3/4" Requinto, Gold Hardware                                                                                                                                                                                                                             |
|---------------------------------------------------------------------------------------------------------------------------------------------------------------------------|----------------------------------------------------------------------------|------------------------------------------------------------------------------------------------------------------------------------------------------------------------------------------------------------------------------------------------------------|
| Head                                                                                                                                                                      | LP803A                                                                     | 9 3/4" Galaxy Requinto, Rawhide                                                                                                                                                                                                                            |
| Rim                                                                                                                                                                       | LP804                                                                      | Requinto Rim, Gold                                                                                                                                                                                                                                         |
| <b>Drum Model</b>                                                                                                                                                         | <b>LP805Z-AW</b>                                                           | <b>11" Quinto, Gold Hardware</b>                                                                                                                                                                                                                           |
| Head                                                                                                                                                                      | LP274A                                                                     | 11" Galaxy Quinto, Rawhide                                                                                                                                                                                                                                 |
| Rim                                                                                                                                                                       | LP772B                                                                     | Quinto Rim, Gold Tone Z Series                                                                                                                                                                                                                             |
| <b>Drum Model</b>                                                                                                                                                         | <b>LP806Z-AW</b>                                                           | 11 3/4" Conga, Gold Hardware                                                                                                                                                                                                                               |
| Head                                                                                                                                                                      | LP274B                                                                     | 11 3/4" Galaxy Conga, Rawhide                                                                                                                                                                                                                              |
| Rim                                                                                                                                                                       | LP773B                                                                     | Conga Rim, Gold Tone Z Series                                                                                                                                                                                                                              |
| <b>Drum Model</b><br>Head<br>Rim                                                                                                                                          | <b>LP807Z-AW</b><br>LP274C<br>LP774B                                       | <b>12 1/2" Tumbadora, Gold Hardware</b> 12 1/2" Galaxy Tumbadora, Rawhide Tumba Rim, Gold Tone Z Series                                                                                                                                                    |
| Tuning Lug, all sizes Mic Lug, all sizes Side Plate, all sizes Handle, all sizes Shell Protector, all sizes Mount Brackets Tuning Lug Super nuts, all sizes Tuning Wrench | LP972<br>LP972M<br>LP974<br>LP224B<br>LP628G<br>LP912B<br>LP952D<br>LP227D | Galaxy Conga Lug, Gold Tone Galaxy Mic Lug, Gold Tone Galaxy Side Plate Kit, Gold Tone Conga Handle, Gold Tone Galaxy ProCare Conga Shell Protectors Double Conga Mounting Bracket Gold, 2 Pcs. Galaxy Super Nuts for LP972, Set of 6 Galaxy Tuning Wrench |

## LP GALAXY SERIES FIBERGLASS CONGAS

Handle

**Mount Brackets** 

| <b>Drum Model</b>                                                                                                                                                         | <b>LP811Z</b>                                                              | 9 3/4" Requinto                                                                                                                                                                                                                                           |
|---------------------------------------------------------------------------------------------------------------------------------------------------------------------------|----------------------------------------------------------------------------|-----------------------------------------------------------------------------------------------------------------------------------------------------------------------------------------------------------------------------------------------------------|
| Head                                                                                                                                                                      | LP803A                                                                     | 9 3/4" Galaxy Requinto, Rawhide                                                                                                                                                                                                                           |
| Rim                                                                                                                                                                       | LP804                                                                      | Requinto Rim, Gold                                                                                                                                                                                                                                        |
| <b>Drum Model</b>                                                                                                                                                         | <b>LP808Z</b>                                                              | <b>11" Quinto</b>                                                                                                                                                                                                                                         |
| Head                                                                                                                                                                      | LP274A                                                                     | 11" Galaxy Quinto, Rawhide                                                                                                                                                                                                                                |
| Rim                                                                                                                                                                       | LP772B                                                                     | Quinto Rim, Gold Tone Z Series                                                                                                                                                                                                                            |
| <b>Drum Model</b>                                                                                                                                                         | <b>LP809Z</b>                                                              | 11 3/4" Conga                                                                                                                                                                                                                                             |
| Head                                                                                                                                                                      | LP274B                                                                     | 11 3/4" Galaxy Conga, Rawhide                                                                                                                                                                                                                             |
| Rim                                                                                                                                                                       | LP773B                                                                     | Conga Rim, Gold Tone Z Series                                                                                                                                                                                                                             |
| <b>Drum Model</b>                                                                                                                                                         | <b>LP810Z</b>                                                              | <b>12 1/2" Tumbadora</b>                                                                                                                                                                                                                                  |
| Head                                                                                                                                                                      | LP274C                                                                     | 12 1/2" Galaxy Tumbadora, Rawhide                                                                                                                                                                                                                         |
| Rim                                                                                                                                                                       | LP774B                                                                     | Tumba Rim, Gold Tone Z Series                                                                                                                                                                                                                             |
| Tuning Lug, all sizes Mic Lug, all sizes Side Plate, all sizes Handle, all sizes Shell Protector, all sizes Mount Brackets Tuning Lug Super nuts, all sizes Tuning Wrench | LP972<br>LP972M<br>LP974<br>LP224B<br>LP628G<br>LP912B<br>LP952D<br>LP227D | Galaxy Conga Lug, Gold Tone Galaxy Mic Lug Gold Tone Galaxy Side Plate Kit, Gold Tone Conga Handle, Gold Tone Galaxy ProCare Conga Shell Protectors Double Conga Mounting Bracket Gold, 2 Pcs. Galaxy Super Nuts for LP972, Set of 6 Galaxy Tuning Wrench |

## LP ACCENTS ARMANDO PERAZA FIBERGLASS CONGAS

Handle

Mount Brackets

| <b>Drum Model</b>                                                                                                                                                         | <b>LP564ZF-APG</b>                                                                | 9 3/4" Requinto, Special Order Only                                                                                                                                                                                                 |
|---------------------------------------------------------------------------------------------------------------------------------------------------------------------------|-----------------------------------------------------------------------------------|-------------------------------------------------------------------------------------------------------------------------------------------------------------------------------------------------------------------------------------|
| Head                                                                                                                                                                      | LP803A                                                                            | 9 3/4" Galaxy Requinto, Rawhide                                                                                                                                                                                                     |
| Rim                                                                                                                                                                       | LP804                                                                             | Requinto Rim, Gold                                                                                                                                                                                                                  |
| <b>Drum Model</b>                                                                                                                                                         | <b>LP565ZF-APG</b>                                                                | <b>11" Quinto</b>                                                                                                                                                                                                                   |
| Head                                                                                                                                                                      | LP274A                                                                            | 11" Galaxy Quinto, Rawhide                                                                                                                                                                                                          |
| Rim                                                                                                                                                                       | LP772B                                                                            | Quinto Rim, Gold Tone Z Series                                                                                                                                                                                                      |
| <b>Drum Model</b><br>Head<br>Rim                                                                                                                                          | <b>LP566ZF-APG</b> LP274B LP773B                                                  | 11 3/4" Conga<br>11 3/4" Galaxy Conga, Rawhide<br>Conga Rim, Gold Tone Z Series                                                                                                                                                     |
| <b>Drum Model</b>                                                                                                                                                         | <b>LP567ZF-APG</b>                                                                | <b>12 1/2" Tumbadora</b>                                                                                                                                                                                                            |
| Head                                                                                                                                                                      | LP274C                                                                            | 12 1/2" Galaxy Tumbadora, Rawhide                                                                                                                                                                                                   |
| Rim                                                                                                                                                                       | LP774B                                                                            | Tumba Rim, Gold Tone Z Series                                                                                                                                                                                                       |
| Tuning Lug, all sizes Mic Lug, all sizes Side Plate, all sizes Handle, all sizes Shell Protector, all sizes Mount Brackets Tuning Lug Super nuts, all sizes Tuning Wrench | LP215A-1<br>LP215MG<br>LP218B<br>LP224B<br>LP628-AU<br>LP912B<br>LP952B<br>LP227A | Conga Lug, Gold Tone Regular Mic Lug, Gold Conga Side Plate, Gold Tone Conga Handle, Gold Tone ProCare Conga Shell Protectors, 6pcs., Gold Double Conga Mounting Bracket Gold, 2 Pcs. Super Nuts, Gold Tone, Set of 6 Tuning Wrench |

## LP PATATO MODEL FIBERGLASS CONGAS

Handle

Mount Brackets

| <b>Drum Model</b>                                                                                                                                                         | <b>LP522X-1**</b>                                                       | 11" Quinto                                                                                                                                                                                                      |
|---------------------------------------------------------------------------------------------------------------------------------------------------------------------------|-------------------------------------------------------------------------|-----------------------------------------------------------------------------------------------------------------------------------------------------------------------------------------------------------------|
| Head                                                                                                                                                                      | LP265A                                                                  | 11" Quinto, Rawhide                                                                                                                                                                                             |
| Rim                                                                                                                                                                       | LP734A                                                                  | 11" CC2 Rim, Chrome                                                                                                                                                                                             |
| <b>Drum Model</b>                                                                                                                                                         | <b>LP559X-1**</b>                                                       | 11 3/4" Conga                                                                                                                                                                                                   |
| Head                                                                                                                                                                      | LP265B                                                                  | 11 3/4" Conga, Rawhide                                                                                                                                                                                          |
| Rim                                                                                                                                                                       | LP735A                                                                  | 11 3/4" CC2 Rim, Chrome                                                                                                                                                                                         |
| <b>Drum Model</b>                                                                                                                                                         | <b>LP552X-1**</b>                                                       | 12 1/2" Tumbadora                                                                                                                                                                                               |
| Head                                                                                                                                                                      | LP265C                                                                  | 12 1/2" Tumbadora, Rawhide                                                                                                                                                                                      |
| Rim                                                                                                                                                                       | LP736A                                                                  | 12 1/2" CC2 Rim, Chrome                                                                                                                                                                                         |
| Tuning Lug, all sizes Mic Lug, all sizes Side Plate, all sizes Handle, all sizes Shell Protector, all sizes Mount Brackets Tuning Lug Super nuts, all sizes Tuning Wrench | LP215B<br>LP215M<br>LP218<br>LP224<br>LP628<br>LP912<br>LP952<br>LP227A | Conga Lug, Chrome Regular Mic Lug, Chrome Conga Side Plate, Chrome Conga Handle, Chrome ProCare Conga Shell Protectors, 6 pcs. Double Conga Mounting Bracket, 2 Pcs. Super Nuts, Chrome, Set of 6 Tuning Wrench |

## LP LEGEND JOE MADERA SERIES WOOD CONGAS

Handle

**Mount Brackets** 

| <b>Drum Model</b>                                                                                                                                                         | LPL522X-JM                                                              | <b>11" Quinto</b>                                                                                                                                                                                               |
|---------------------------------------------------------------------------------------------------------------------------------------------------------------------------|-------------------------------------------------------------------------|-----------------------------------------------------------------------------------------------------------------------------------------------------------------------------------------------------------------|
| Head                                                                                                                                                                      | LP265A                                                                  | 11" Quinto, Rawhide                                                                                                                                                                                             |
| Rim                                                                                                                                                                       | LP734A                                                                  | 11" CC2 Rim, Chrome                                                                                                                                                                                             |
| <b>Drum Model</b>                                                                                                                                                         | LPL559X-JM                                                              | <b>11 3/4" Conga</b>                                                                                                                                                                                            |
| Head                                                                                                                                                                      | LP265B                                                                  | 11 3/4" Conga, Rawhide                                                                                                                                                                                          |
| Rim                                                                                                                                                                       | LP735A                                                                  | 11 3/4" CC2 Rim, Chrome                                                                                                                                                                                         |
| <b>Drum Model</b>                                                                                                                                                         | LPL552X-JM                                                              | <b>12 1/2" Tumba</b>                                                                                                                                                                                            |
| Head                                                                                                                                                                      | LP265C                                                                  | 12 1/2" Tumbadora, Rawhide                                                                                                                                                                                      |
| Rim                                                                                                                                                                       | LP736A                                                                  | 12 1/2" CC2 Rim, Chrome                                                                                                                                                                                         |
| Tuning Lug, all sizes Mic Lug, all sizes Side Plate, all sizes Handle, all sizes Shell Protector, all sizes Mount Brackets Tuning Lug Super nuts, all sizes Tuning Wrench | LP215B<br>LP215M<br>LP218<br>LP224<br>LP628<br>LP912<br>LP952<br>LP227A | Conga Lug, Chrome Regular Mic Lug, Chrome Conga Side Plate, Chrome Conga Handle, Chrome ProCare Conga Shell Protectors, 6 pcs. Double Conga Mounting Bracket, 2 Pcs. Super Nuts, Chrome, Set of 6 Tuning Wrench |

## LP CLASSIC/CLASSIC ACCENTS WOOD CONGAS, GOLD HARDWARE

Handle

**Mount Brackets** 

| <b>Drum Model</b>                                                                                                                                                         | <b>LP522X-**</b>                                                                  | 11" Quinto                                                                                                                                                                                                                                |
|---------------------------------------------------------------------------------------------------------------------------------------------------------------------------|-----------------------------------------------------------------------------------|-------------------------------------------------------------------------------------------------------------------------------------------------------------------------------------------------------------------------------------------|
| Head                                                                                                                                                                      | LP265A                                                                            | 11" Quinto, Rawhide                                                                                                                                                                                                                       |
| Rim                                                                                                                                                                       | LP734B                                                                            | 11" CC2 Rim, Gold Tone                                                                                                                                                                                                                    |
| <b>Drum Model</b>                                                                                                                                                         | <b>LP559X-**</b>                                                                  | <b>11 3/4" Conga</b>                                                                                                                                                                                                                      |
| Head                                                                                                                                                                      | LP265B                                                                            | 11 3/4" Conga, Rawhide                                                                                                                                                                                                                    |
| Rim                                                                                                                                                                       | LP735B                                                                            | 11 3/4" CC2 Rim, Gold Tone                                                                                                                                                                                                                |
| <b>Drum Model</b>                                                                                                                                                         | <b>LP552X-**</b>                                                                  | <b>12 1/2" Tumbadora</b>                                                                                                                                                                                                                  |
| Head                                                                                                                                                                      | LP265C                                                                            | 12 1/2" Tumbadora, Rawhide                                                                                                                                                                                                                |
| Rim                                                                                                                                                                       | LP736B                                                                            | 12 1/2" CC2 Rim, Gold Tone                                                                                                                                                                                                                |
| Tuning Lug, all sizes Mic Lug, all sizes Side Plate, all sizes Handle, all sizes Shell Protector, all sizes Mount Brackets Tuning Lug Super nuts, all sizes Tuning Wrench | LP215A-1<br>LP215MG<br>LP218B<br>LP224B<br>LP628-AU<br>LP912B<br>LP952B<br>LP227A | Conga Lug, Gold Tone Regular Mic Lug, Gold Tone Conga Side Plate, Gold Tone Conga Handle, Gold Tone ProCare Conga Shell Protectors, 6 pcs., Gold Double Conga Mounting Bracket Gold, 2 Pcs. Super Nuts, Gold Tone, Set of 6 Tuning Wrench |

## LP CLASSIC/CLASSIC ACCENTS WOOD CONGAS, CHROME HARDWARE

Handle

**Mount Brackets** 

| <b>Drum Model</b>                                                                                                                                                         | <b>LP522X-**</b>                                                        | 11" Quinto                                                                                                                                                                                                     |
|---------------------------------------------------------------------------------------------------------------------------------------------------------------------------|-------------------------------------------------------------------------|----------------------------------------------------------------------------------------------------------------------------------------------------------------------------------------------------------------|
| Head                                                                                                                                                                      | LP265A                                                                  | 11" Quinto, Rawhide                                                                                                                                                                                            |
| Rim                                                                                                                                                                       | LP734A                                                                  | 11" CC2 Rim, Chrome                                                                                                                                                                                            |
| <b>Drum Model</b>                                                                                                                                                         | <b>LP559X-**</b>                                                        | 11 3/4" Conga                                                                                                                                                                                                  |
| Head                                                                                                                                                                      | LP265B                                                                  | 11 3/4" Conga, Rawhide                                                                                                                                                                                         |
| Rim                                                                                                                                                                       | LP735A                                                                  | 11 3/4" CC2 Rim, Chrome                                                                                                                                                                                        |
| <b>Drum Model</b>                                                                                                                                                         | <b>LP552X-**</b>                                                        | 12 1/2" Tumbadora                                                                                                                                                                                              |
| Head                                                                                                                                                                      | LP265C                                                                  | 12 1/2" Tumbadora, Rawhide                                                                                                                                                                                     |
| Rim                                                                                                                                                                       | LP736A                                                                  | 12 1/2" CC2 Rim, Chrome                                                                                                                                                                                        |
| Tuning Lug, all sizes Mic Lug, all sizes Side Plate, all sizes Handle, all sizes Shell Protector, all sizes Mount Brackets Tuning Lug Super nuts, all sizes Tuning Wrench | LP215B<br>LP215M<br>LP218<br>LP224<br>LP628<br>LP912<br>LP952<br>LP227A | Conga Lug, Chrome Regular Mic Lug, Chrome Conga Chrome Side Plate Conga Handle, Chrome ProCare Conga Shell Protectors, 6 pcs. Double Conga Mounting Bracket, 2 Pcs. Super Nuts, Chrome, Set of 6 Tuning Wrench |

## LP SALSA WOOD CONGAS, GOLD HARDWARE

Handle

Mount Brackets

| <b>Drum Model</b>                                                                                                                                                         | <b>LP222X-**</b>                                                                  | <b>11" Quinto</b>                                                                                                                                                                                                                   |
|---------------------------------------------------------------------------------------------------------------------------------------------------------------------------|-----------------------------------------------------------------------------------|-------------------------------------------------------------------------------------------------------------------------------------------------------------------------------------------------------------------------------------|
| Head                                                                                                                                                                      | LP265A                                                                            | 11" Quinto, Rawhide                                                                                                                                                                                                                 |
| Rim                                                                                                                                                                       | LP734B                                                                            | 11" CC2 Rim, Gold Tone                                                                                                                                                                                                              |
| <b>Drum Model</b>                                                                                                                                                         | <b>LP259X-**</b>                                                                  | <b>11 3/4" Conga</b>                                                                                                                                                                                                                |
| Head                                                                                                                                                                      | LP265B                                                                            | 11 3/4" Conga, Rawhide                                                                                                                                                                                                              |
| Rim                                                                                                                                                                       | LP735B                                                                            | 11 3/4" CC2 Rim, Gold Tone                                                                                                                                                                                                          |
| <b>Drum Model</b>                                                                                                                                                         | <b>LP252X-**</b>                                                                  | <b>12 1/2" Tumbadora</b>                                                                                                                                                                                                            |
| Head                                                                                                                                                                      | LP265C                                                                            | 12 1/2" Tumbadora, Rawhide                                                                                                                                                                                                          |
| Rim                                                                                                                                                                       | LP736B                                                                            | 12 1/2" CC2 Rim, Gold Tone                                                                                                                                                                                                          |
| Tuning Lug, all sizes Mic Lug, all sizes Side Plate, all sizes Handle, all sizes Shell Protector, all sizes Mount Brackets Tuning Lug Super nuts, all sizes Tuning Wrench | LP215A-1<br>LP215MG<br>LP218B<br>LP224B<br>LP628-AU<br>LP912B<br>LP952B<br>LP227A | Conga Lug, Gold Tone Regular Mic Lug, Gold Conga Gold Tone Side Plate Conga Handle, Gold Tone ProCare Conga Shell Protectors, 6 pcs., Gold Double Conga Mounting Bracket Gold, 2 Pcs. Super Nuts, Gold Tone, Set of 6 Tuning Wrench |

## LP SALSA WOOD CONGAS, CHROME HARDWARE

Handle

**Mount Brackets** 

| <b>Drum Model</b>                                                                                                                                                         | <b>LP222X-**</b>                                                        | 11" Quinto                                                                                                                                                                                                     |
|---------------------------------------------------------------------------------------------------------------------------------------------------------------------------|-------------------------------------------------------------------------|----------------------------------------------------------------------------------------------------------------------------------------------------------------------------------------------------------------|
| Head                                                                                                                                                                      | LP265A                                                                  | 11" Quinto, Rawhide                                                                                                                                                                                            |
| Rim                                                                                                                                                                       | LP734A                                                                  | 11" CC2 Rim, Chrome                                                                                                                                                                                            |
| <b>Drum Model</b>                                                                                                                                                         | <b>LP259X-**</b>                                                        | <b>11 3/4" Conga</b>                                                                                                                                                                                           |
| Head                                                                                                                                                                      | LP265B                                                                  | 11 3/4" Conga, Rawhide                                                                                                                                                                                         |
| Rim                                                                                                                                                                       | LP735A                                                                  | 11 3/4" CC2 Rim, Chrome                                                                                                                                                                                        |
| <b>Drum Model</b>                                                                                                                                                         | <b>LP252X-**</b>                                                        | 12 1/2" Tumbadora                                                                                                                                                                                              |
| Head                                                                                                                                                                      | LP265C                                                                  | 12 1/2" Tumbadora, Rawhide                                                                                                                                                                                     |
| Rim                                                                                                                                                                       | LP736A                                                                  | 12 1/2" CC2 Rim, Chrome                                                                                                                                                                                        |
| Tuning Lug, all sizes Mic Lug, all sizes Side Plate, all sizes Handle, all sizes Shell Protector, all sizes Mount Brackets Tuning Lug Super nuts, all sizes Tuning Wrench | LP215B<br>LP215M<br>LP218<br>LP224<br>LP628<br>LP912<br>LP952<br>LP227A | Conga Lug, Chrome Regular Mic Lug, Chrome Conga Chrome Side Plate Conga Handle, Chrome ProCare Conga Shell Protectors, 6 pcs. Double Conga Mounting Bracket, 2 Pcs. Super Nuts, Chrome, Set of 6 Tuning Wrench |

## LP ORIGINAL MODEL FIBERGLASS CONGAS

Handle

Mount Brackets

| <b>Drum Model</b>                                                                                                                                                         | <b>LP222X-1**</b>                                                       | <b>11" Quinto</b>                                                                                                                                                                                              |
|---------------------------------------------------------------------------------------------------------------------------------------------------------------------------|-------------------------------------------------------------------------|----------------------------------------------------------------------------------------------------------------------------------------------------------------------------------------------------------------|
| Head                                                                                                                                                                      | LP265A                                                                  | 11" Quinto, Rawhide                                                                                                                                                                                            |
| Rim                                                                                                                                                                       | LP734A                                                                  | 11" CC2 Rim, Chrome                                                                                                                                                                                            |
| <b>Drum Model</b>                                                                                                                                                         | <b>LP259X-1**</b>                                                       | <b>11 3/4" Conga</b>                                                                                                                                                                                           |
| Head                                                                                                                                                                      | LP265B                                                                  | 11 3/4" Conga, Rawhide                                                                                                                                                                                         |
| Rim                                                                                                                                                                       | LP735A                                                                  | 11 3/4" CC2 Rim, Chrome                                                                                                                                                                                        |
| <b>Drum Model</b>                                                                                                                                                         | <b>LP252X-1**</b>                                                       | <b>12 1/2" Tumbadora</b>                                                                                                                                                                                       |
| Head                                                                                                                                                                      | LP265C                                                                  | 12 1/2" Tumbadora, Rawhide                                                                                                                                                                                     |
| Rim                                                                                                                                                                       | LP736A                                                                  | 12 1/2" CC2 Rim, Chrome                                                                                                                                                                                        |
| Tuning Lug, all sizes Mic Lug, all sizes Side Plate, all sizes Handle, all sizes Shell Protector, all sizes Mount Brackets Tuning Lug Super nuts, all sizes Tuning Wrench | LP215B<br>LP215M<br>LP218<br>LP224<br>LP628<br>LP912<br>LP952<br>LP227A | Conga Lug, Chrome Regular Mic Lug, Chrome Conga Chrome Side Plate Conga Handle, Chrome ProCare Conga Shell Protectors, 6 pcs. Double Conga Mounting Bracket, 2 Pcs. Super Nuts, Chrome, Set of 6 Tuning Wrench |

## RAUL REKOW SIGNATURE SERIES DRUMS

| <b>Drum Model</b>                                                                                                                                                         | <b>LP522X-RR</b>                                                                  | 11" Raul Rekow Quinto                                                                                                                                                                                                               |
|---------------------------------------------------------------------------------------------------------------------------------------------------------------------------|-----------------------------------------------------------------------------------|-------------------------------------------------------------------------------------------------------------------------------------------------------------------------------------------------------------------------------------|
| Head                                                                                                                                                                      | LP265A                                                                            | 11" Quinto, Rawhide                                                                                                                                                                                                                 |
| Rim                                                                                                                                                                       | LP734B                                                                            | 11" CC2 Rim, Gold Tone                                                                                                                                                                                                              |
| <b>Drum Model</b>                                                                                                                                                         | <b>LP559X-RR</b>                                                                  | 11 3/4" Raul Rekow Conga                                                                                                                                                                                                            |
| Head                                                                                                                                                                      | LP265B                                                                            | 11 3/4" Conga, Rawhide                                                                                                                                                                                                              |
| Rim                                                                                                                                                                       | LP735B                                                                            | 11 3/4" CC2 Rim, Gold Tone                                                                                                                                                                                                          |
| <b>Drum Model</b>                                                                                                                                                         | LP552X-RR                                                                         | <b>12 1/2" Raul Rekow Tumba</b>                                                                                                                                                                                                     |
| Head                                                                                                                                                                      | LP265C                                                                            | 12 1/2" Tumbadora, Rawhide                                                                                                                                                                                                          |
| Rim                                                                                                                                                                       | LP736B                                                                            | 12 1/2" CC2 Rim, Gold Tone                                                                                                                                                                                                          |
| Tuning Lug, all sizes Mic Lug, all sizes Side Plate, all sizes Handle, all sizes Shell Protector, all sizes Mount Brackets Tuning Lug Super nuts, all sizes Tuning Wrench | LP215A-1<br>LP215MG<br>LP218B<br>LP224B<br>LP628-AU<br>LP912B<br>LP952B<br>LP227A | Conga Lug, Gold Tone Regular Mic Lug, Gold Conga Gold Tone Side Plate Conga Handle, Gold Tone ProCare Conga Shell Protectors, 6 pcs., Gold Double Conga Mounting Bracket Gold, 2 Pcs. Super Nuts, Gold Tone, Set of 6 Tuning Wrench |

## LP JR. WOOD CONGA SERIES

Mount Brackets

| Drum Model                       | LP-JRX-** | LP Jr. Conga, Wood                    |
|----------------------------------|-----------|---------------------------------------|
| 8" Head                          | LP266A    | 8" Jr. Conga, Rawhide                 |
| 8" Rim                           | LP737A    | CC2 Jr Rim, Small, Chrome             |
| 9" Head                          | LP266B    | 9" Jr. Conga, Rawhide                 |
| 9" Rim                           | LP737B    | CC2 Jr Rim, Large, Chrome             |
| Tuning Lug, all sizes            | LP909     | Jr. Conga Lug for LP-JRX, Chrome      |
| Side Plate, all sizes            | LP930     | Side Plate Kit for LP-JRX             |
| Tuning Lug Super nuts, all sizes | LP952     | Super Nuts, Chrome, Set of 6          |
| Stand                            | LP299     | Jr. Conga Stand                       |
| Mount Brackets                   | LP912     | Double Conga Mounting Bracket, 2 Pcs. |
| Tuning Wrench                    | LP227A    | Tuning Wrench                         |