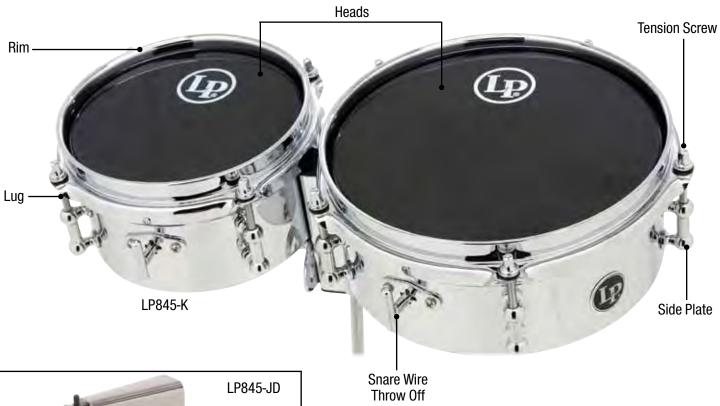

im             | LP2534   | 15" Timbale Rim Gold, LP257-KP                         |
| Timbale Stand         | LP987    | Stand for LP257-KP                                     |
| Cowbell Mount         | LP2513   | Timbale Cowbell Mount Rod for LP257-KP / 2009 Matador  |
| Tuning Screw          | LP2505   | Tuning Lug 2 1/2" Gold with nut                        |
| Eye Bolt              | LP2506   | Clamping Eyebolt for LP257-KP                          |
| Side Plate, all sizes | LP2509   | Side Plate Assembly, Gold for LP257-KP                 |
| Stand Mount Brackets  | LP2510   | Mount brackets notched style, 1 Pr. (Prestige/Matador) |
| Tuning Wrench         | LP227A   | Tuning Wrench                                          |

#### LP MINI TIMBALES & LP JOHN DOLMAYAN MINI TIMBALES





**Snare Wires** 

LP2541-8

| Drum Model    | 845-JD    | John Dolmayan Mini Timbales with Cowbell & Mount |
|---------------|-----------|--------------------------------------------------|
| Small Head    | LP843     | 6" Mini-Timbale Head, Black Plastic Head         |
| Large Head    | LP844     | 8" LP Mini-Timbale Head, Black Plastic Head      |
| Small Rim     | LP755A-BN | 845-JD 6" rim black nickel                       |
| Large Rim     | LP755B-BN | 845-JD 8" rim black nickel                       |
| Tension Screw | LP2540    | Tension Screw, 6pcs., for LP845-JD               |
| Side Plate    | LP2544    | Side Plate/LP845-K black nickel Set of 6 Pcs.    |
| Drum Model    | LP845-K   | 6" & 8" Mini Timbales with Mounting Bracket      |
| Small Head    | LP843     | 6" Mini-T