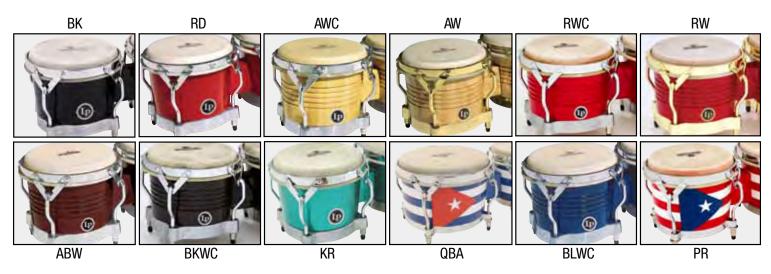

awhide Head                   |
| Small Rim     | LP731A     | CC2 Small Rim, Chrome                 |
| Large Rim     | LP732A     | CC2 Large Rim, Chrome                 |
| Small Bottom  | LP339A     | Small Cast Chrome Bottom              |
| Large Bottom  | LP339B     | Large Cast Chrome Bottom              |
| Tuning Lug    | LP213B     | Bongo Lug, Chrome                     |
| Lug Tips      | LP217      | Vinyl Lug Tip, 1 Dozen                |
| Center Block  | LP739-BK   | Center Block for -BK Bongos           |
| Center Block  | LP739-RD   | Center Block for -RD Bongos           |
| Center Block  | LP739-WH   | Center Block for -WH Bongos           |
| Tuning Wrench | LP227A     | Tuning Wrench                         |



Lug Tips

#### **MATADOR WOOD & FIBERGLASS BONGOS**





| Drum Model    | M201/M200F-** | Bongos w/Chrome Hardware         |
|---------------|---------------|----------------------------------|
| Small Head    | M263A         | 7 1/4" Rawhide Head              |
| Large Head    | M263B         | 8 5/8" Rawhide Head              |
| Small Rim     | M420A         | Small Rim for M201, Chrome       |
| Large Rim     | M420B         | Large Rim for M201, Chrome       |
| Small Bottom  | M339A         | Small Cast Bottom for M201       |
| Large Bottom  | M339B         | Large Cast Bottom for M201       |
| Tuning Lug    | M213          | Bongo Lug, Chrome for M200F/M201 |
| Lug Tips      | LP217         | Vinyl Lug Tip, 1 Dozen           |
| Tuning Wrench | M227          | Tuning Wrench                    |
|               |               |