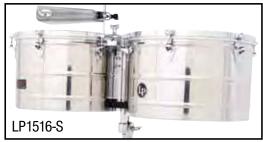

## LP COMPACT BONGOS

| Drum Model              | LP828   | Compact Bongos with Top Post           |
|-------------------------|---------|----------------------------------------|
| Small Head              | LP263AE | 7 1/4" Tri-Center                      |
| Large Head              | LP264AE | 8 5/8" Tri-Center                      |
| Tuning Screw, all sizes | LP825T  | Compact Tuning Screws w/Nuts, Set of 6 |
| Top Post                | LP828M  | Compact Bongo Post w/ Tilter           |