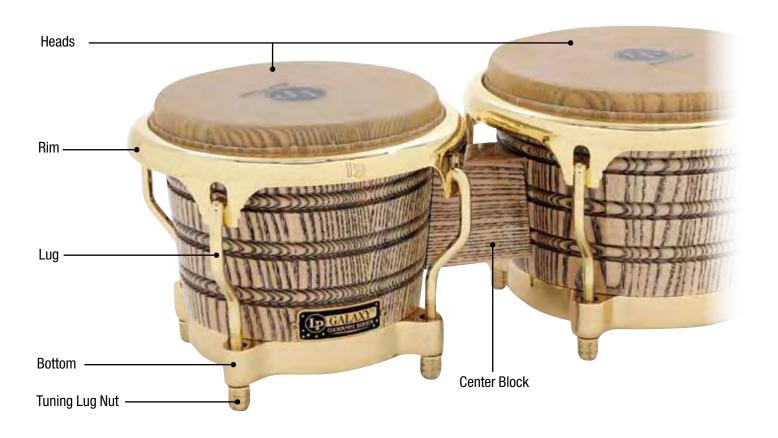

## LP GIOVANNI PALLADIUM SERIES

Handle

**Mount Brackets** 

| <b>Drum Model</b>                                                                                                                                                         | <b>LP860Z</b>                                                              | <b>11" Quinto</b>                                                                                                                                                                                                                                  |
|---------------------------------------------------------------------------------------------------------------------------------------------------------------------------|----------------------------------------------------------------------------|----------------------------------------------------------------------------------------------------------------------------------------------------------------------------------------------------------------------------------------------------|
| Head                                                                                                                                                                      | LP274A                                                                     | 11" Galaxy Quinto, Rawhide                                                                                                                                                                                                                         |
| Rim                                                                                                                                                                       | LP772A                                                                     | Quinto Rim, Chrome, Z Series                                                                                                                                                                                                                       |
| <b>Drum Model</b>                                                                                                                                                         | <b>LP861Z</b>                                                              | 11 3/4" Conga                                                                                                                                                                                                                                      |
| Head                                                                                                                                                                      | LP274B                                                                     | 11 3/4" Galaxy Conga, Rawhide                                                                                                                                                                                                                      |
| Rim                                                                                                                                                                       | LP773A                                                                     | Conga Rim Chrome, Z Series                                                                                                                                                                                                                         |
| <b>Drum Model</b>                                                                                                                                                         | <b>LP862Z</b>                                                              | <b>12 1/2" Tumba</b>                                                                                                                                                                                                                               |
| Head                                                                                                                                                                      | LP274C                                                                     | 12 1/2" Galaxy Tumbadora, Rawhide                                                                                                                                                                                                                  |
| Rim                                                                                                                                                                       | LP774A                                                                     | Tumba Rim, Chrome, Z Series                                                                                                                                                                                                                        |
| <b>Drum Model</b>                                                                                                                                                         | <b>LP863Z</b>                                                              | <b>14" Super Tumba</b>                                                                                                                                                                                                                             |
| Head                                                                                                                                                                      | LP274D                                                                     | 14" Galaxy Super Tumba, Rawhide                                                                                                                                                                                                                    |
| Rim                                                                                                                                                                       | LP775A                                                                     | 14" Super Tumba Rim, Chrome, Z Series                                                                                                                                                                                                              |
| Tuning Lug, all sizes Mic Lug, all sizes Side Plate, all sizes Handle, all sizes Shell Protector, all sizes Mount Brackets Tuning Lug Super nuts, all sizes Tuning Wrench | LP971<br>LP971M<br>LP973<br>LP224<br>LP628G-C<br>LP912<br>LP952C<br>LP227D | Galaxy Conga Lug, Chrome Galaxy Mic Lug, Chrome Galaxy Side Plate Kit, Chrome Conga Handle, Chrome Galaxy ProCare Conga Shell Protectors, Chrome Double Conga Mounting Bracket, 2 Pcs. Galaxy Super Nuts for LP971 (Set of 6) Galaxy Tuning Wrench |

## LP GALAXY GIOVANNI SERIES CONGAS

Handle

**Mount Brackets** 

| <b>Drum Model</b>                                                                                                                                                         | <b>LP804Z-AW</b>                                                           | 9 3/4" Requinto, Gold Hardware                                                                                                                                                                                                                             |
|---------------------------------------------------------------------------------------------------------------------------------------------------------------------------|----------------------------------------------------------------------------|------------------------------------------------------------------------------------------------------------------------------------------------------------------------------------------------------------------------------------------------------------|
| Head                                                                                                                                                                      | LP803A                                                                     | 9 3/4" Galaxy Requinto, Rawhide                                                                                                                                                                                                                            |
| Rim                                                                                                                                                                       | LP804                                                                      | Requinto Rim, Gold                                                                                                                                                                                                                                         |
| <b>Drum Model</b>                                                                                                                                                         | <b>LP805Z-AW</b>                                                           | <b>11" Quinto, Gold Hardware</b>                                                                                                                                                                                                                           |
| Head                                                                                                                                                                      | LP274A                                                                     | 11" Galaxy Quinto, Rawhide                                                                                                                                                                                                                                 |
| Rim                                                                                                                                                                       | LP772B                                                                     | Quinto Rim, Gold Tone Z Series                                                                                                                                                                                                                             |
| <b>Drum Model</b>                                                                                                                                                         | <b>LP806Z-AW</b>                                                           | 11 3/4" Conga, Gold Hardware                                                                                                                                                                                                                               |
| Head                                                                                                                                                                      | LP274B                                                                     | 11 3/4" Galaxy Conga, Rawhide                                                                                                                                                                                                                              |
| Rim                                                                                                                                                                       | LP773B                                                                     | Conga Rim, Gold Tone Z Series                                                                                                                                                                                                                              |
| <b>Drum Model</b><br>Head<br>Rim                                                                                                                                          | <b>LP807Z-AW</b><br>LP274C<br>LP774B                                       | <b>12 1/2" Tumbadora, Gold Hardware</b> 12 1/2" Galaxy Tumbadora, Rawhide Tumba Rim, Gold Tone Z Series                                                                                                                                                    |
| Tuning Lug, all sizes Mic Lug, all sizes Side Plate, all sizes Handle, all sizes Shell Protector, all sizes Mount Brackets Tuning Lug Super nuts, all sizes Tuning Wrench | LP972<br>LP972M<br>LP974<br>LP224B<br>LP628G<br>LP912B<br>LP952D<br>LP227D | Galaxy Conga Lug, Gold Tone Galaxy Mic Lug, Gold Tone Galaxy Side Plate Kit, Gold Tone Conga Handle, Gold Tone Galaxy ProCare Conga Shell Protectors Double Conga Mounting Bracket Gold, 2 Pcs. Galaxy Super Nuts for LP972, Set of 6 Galaxy Tuning Wrench |

## LP GALAXY SERIES FIBERGLASS CONGAS

Handle

**Mount Brackets** 

| <b>Drum Model</b>                                                                                                                                                         | <b>LP811Z</b>                                                              | 9 3/4" Requinto                                                                                                                                                                                                                                           |
|---------------------------------------------------------------------------------------------------------------------------------------------------------------------------|----------------------------------------------------------------------------|-----------------------------------------------------------------------------------------------------------------------------------------------------------------------------------------------------------------------------------------------------------|
| Head                                                                                                                                                                      | LP803A                                                                     | 9 3/4" Galaxy Requinto, Rawhide                                                                                                                                                                                                                           |
| Rim                                                                                                                                                                       | LP804                                                                      | Requinto Rim, Gold                                                                                                                                                                                                                                        |
| <b>Drum Model</b>                                                                                                                                                         | <b>LP808Z</b>                                                              | <b>11" Quinto</b>                                                                                                                                                                                                                                         |
| Head                                                                                                                                                                      | LP274A                                                                     | 11" Galaxy Quinto, Rawhide                                                                                                                                                                                                                                |
| Rim                                                                                                                                                                       | LP772B                                                                     | Quinto Rim, Gold Tone Z Series                                                                                                                                                                                                                            |
| <b>Drum Model</b>                                                                                                                                                         | <b>LP809Z</b>                                                              | 11 3/4" Conga                                                                                                                                                                                                                                             |
| Head                                                                                                                                                                      | LP274B                                                                     | 11 3/4" Galaxy Conga, Rawhide                                                                                                                                                                                                                             |
| Rim                                                                                                                                                                       | LP773B                                                                     | Conga Rim, Gold Tone Z Series                                                                                                                                                                                                                             |
| <b>Drum Model</b>                                                                                                                                                         | <b>LP810Z</b>                                                              | <b>12 1/2" Tumbadora</b>                                                                                                                                                                                                                                  |
| Head                                                                                                                                                                      | LP274C                                                                     | 12 1/2" Galaxy Tumbadora, Rawhide                                                                                                                                                                                                                         |
| Rim                                                                                                                                                                       | LP774B                                                                     | Tumba Rim, Gold Tone Z Series                                                                                                                                                                                                                             |
| Tuning Lug, all sizes Mic Lug, all sizes Side Plate, all sizes Handle, all sizes Shell Protector, all sizes Mount Brackets Tuning Lug Super nuts, all sizes Tuning Wrench | LP972<br>LP972M<br>LP974<br>LP224B<br>LP628G<br>LP912B<br>LP952D<br>LP227D | Galaxy Conga Lug, Gold Tone Galaxy Mic Lug Gold Tone Galaxy Side Plate Kit, Gold Tone Conga Handle, Gold Tone Galaxy ProCare Conga Shell Protectors Double Conga Mounting Bracket Gold, 2 Pcs. Galaxy Super Nuts for LP972, Set of 6 Galaxy Tuning Wrench |