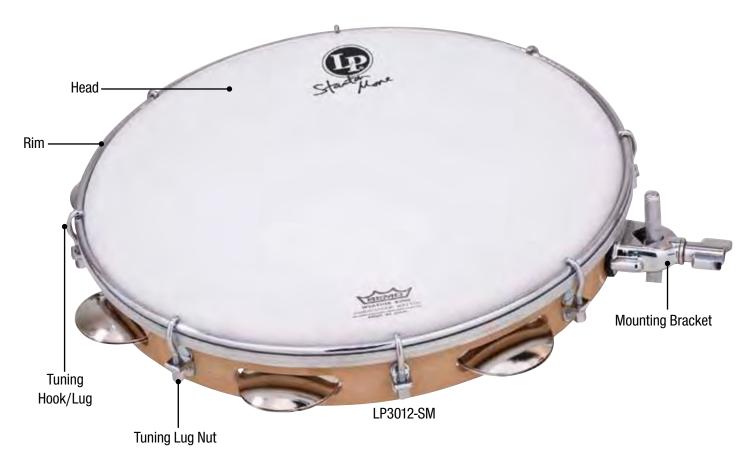

C               | 12" Tumba Rim, Chrome        |
| Tuning Lug, Chrome | LPA220                | LPA Djembe Lug               |
| Tuning Lug, Gold   | LPA221                | LPA Djembe Lug, Gold         |
| Side Plate, Chrome | LPA930                | Aspire Djembe Side Plate Kit |

#### LP RIO TAMBORIM





| Drum Model      | LP3006  | 6" Wood Tamborim              |
|-----------------|---------|-------------------------------|
| Head            | LP3904  | 6" Tambourim Head             |
| Rim             | LP3915  | 6" Tambourim Rim              |
| Tuning Hook/Lug | LP3923  | Tuning hooks/Lug, 10 pack     |
| Tuning Key      | LP3924  | Pandeiro/Tambourim tuning key |
| Striker         | LP3046S | Tambourim Striker             |

#### LP RIO PANDEIROS - LP RIO STANTON MOORE PANDEIRO



| Drum Model Head Head Rim Tuning Hook/Lug Tuning Key             | LP3010/LP3010N<br>LP3905<br>LP3908<br>LP3916<br>LP3923<br>LP3924 | 10" Wood Pandeiro with Bag 10" Plastic Pandeiro Head, 2 Ply 10" Natural Pandeiro Head 10" Pandeiro rim Pandeiro/Tambourim tuning hooks, 10 pack Pandeiro/Tambourim tuning key                          |
|-----------------------------------------------------------------|------------------------------------------------------------------|--------------------------------------------------------------------------------------------------------------------------------------------------------------------------------------------------------|
| Drum Model<br>Head<br>Rim<br>Tuning Hook/Lug<br>Tuning Key      | LP3012<br>LP3907<br>LP3917<br>LP3923<br>LP3924