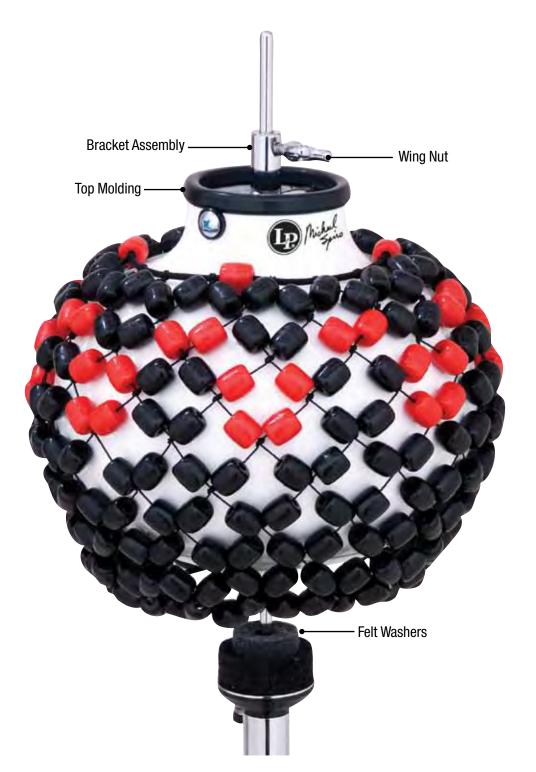

-------------------------------------------------------|
| LP Matador Tuning Wrench                                                     | M227                                 | Tuning Wrench                                                                                              |
|                                                                              |                                      |                                                                                                            |
| LP Aspire Tuning Wrench                                                      | LPA227                               | Tuning Wrench                                                                                              |

#### LP FUSHEKI PARTS



#### LP HI-HAT SHEKERE PARTS





Washers (3pcs.) & Rubber Grommet



Rubber Grommet (For Bottom of Shekere)

| Model          | LP485    | Hi-hat Shekere             |
|----------------|----------|----------------------------|
| Bracket        | LP485-BA | Bracket Assembly for LP485 |
| Rubber Grommet | LP485-BG | Bottom Grommet for LP485   |
| Felt Washers   | LP485-FW | Felt Washers (3) for LP485 |
| Top Molding    | LP485-TM | Top Molding for LP485      |
|                |          |                            |

## LP EVERYTHING RACK PARTS









Extra-Long Z Rods (2)

| Model Straight Rods Thumb Screw Wing Nut | LP372<br>LP375A<br>LP375B<br>LP375C | Everything Rack Straight knurled rods (6) Thumb Screw for LP372 Wing Nut for LP372 |
|------------------------------------------|----------------------------------