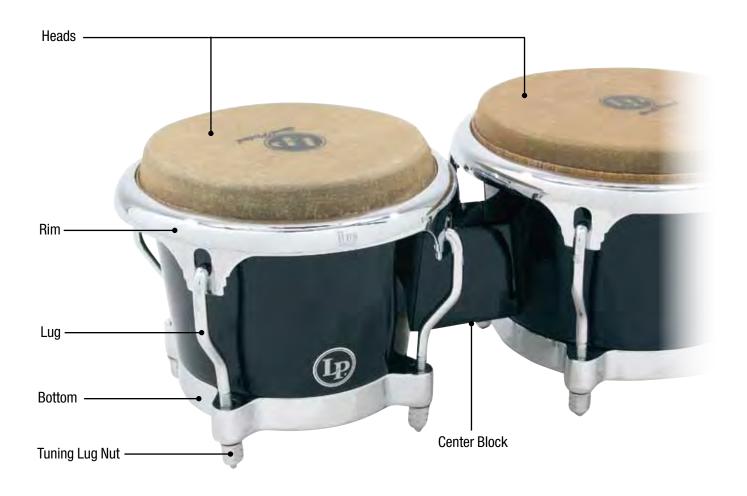

## LP GIOVANNI PALLADIUM SERIES

Handle

**Mount Brackets** 

| <b>Drum Model</b>                                                                                                                                                         | <b>LP860Z</b>                                                              | <b>11" Quinto</b>                                                                                                                                                                                                                                  |
|---------------------------------------------------------------------------------------------------------------------------------------------------------------------------|----------------------------------------------------------------------------|----------------------------------------------------------------------------------------------------------------------------------------------------------------------------------------------------------------------------------------------------|
| Head                                                                                                                                                                      | LP274A                                                                     | 11" Galaxy Quinto, Rawhide                                                                                                                                                                                                                         |
| Rim                                                                                                                                                                       | LP772A                                                                     | Quinto Rim, Chrome, Z Series                                                                                                                                                                                                                       |
| <b>Drum Model</b>                                                                                                                                                         | <b>LP861Z</b>                                                              | 11 3/4" Conga                                                                                                                                                                                                                                      |
| Head                                                                                                                                                                      | LP274B                                                                     | 11 3/4" Galaxy Conga, Rawhide                                                                                                                                                                                                                      |
| Rim                                                                                                                                                                       | LP773A                                                                     | Conga Rim Chrome, Z Series                                                                                                                                                                                                                         |
| <b>Drum Model</b>                                                                                                                                                         | <b>LP862Z</b>                                                              | <b>12 1/2" Tumba</b>                                                                                                                                                                                                                               |
| Head                                                                                                                                                                      | LP274C                                                                     | 12 1/2" Galaxy Tumbadora, Rawhide                                                                                                                                                                                                                  |
| Rim                                                                                                                                                                       | LP774A                                                                     | Tumba Rim, Chrome, Z Series                                                                                                                                                                                                                        |
| <b>Drum Model</b>                                                                                                                                                         | <b>LP863Z</b>                                                              | <b>14" Super Tumba</b>                                                                                                                                                                                                                             |
| Head                                                                                                                                                                      | LP274D                                                                     | 14" Galaxy Super Tumba, Rawhide                                                                                                                                                                                                                    |
| Rim                                                                                                                                                                       | LP775A                                                                     | 14" Super Tumba Rim, Chrome, Z Series                                                                                                                                                                                                              |
| Tuning Lug, all sizes Mic Lug, all sizes Side Plate, all sizes Handle, all sizes Shell Protector, all sizes Mount Brackets Tuning Lug Super nuts, all sizes Tuning Wrench | LP971<br>LP971M<br>LP973<br>LP224<br>LP628G-C<br>LP912<br>LP952C<br>LP227D | Galaxy Conga Lug, Chrome Galaxy Mic Lug, Chrome Galaxy Side Plate Kit, Chrome Conga Handle, Chrome Galaxy ProCare Conga Shell Protectors, Chrome Double Conga Mounting Bracket, 2 Pcs. Galaxy Super Nuts for LP971 (Set of 6) Galaxy Tuning Wrench |