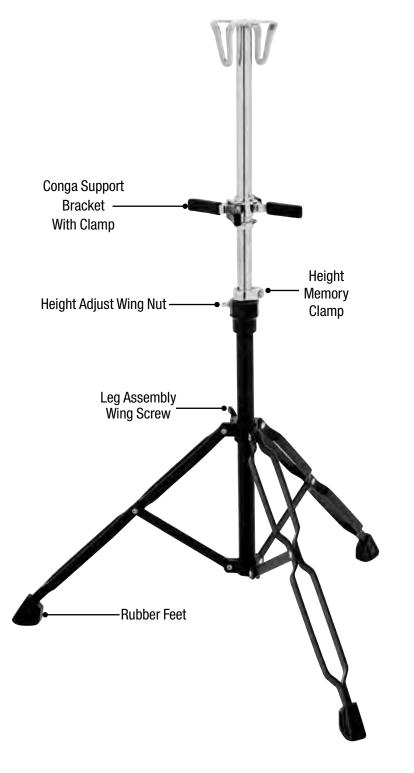

Clamp             |
| Wheels                      | LP910          | Caster Wheels with Inserts          |
| Tilter Wing Nut             | LP939          | Cast Wing Nut for Stand Tilter      |
| _                           |                | •                                   |

## LP MATADOR BONGO AND CONGA STAND PARTS











Rubber Feet

| Stand Model | <b>M245</b> | Matador Strap-Lock Bongo Stand                    |
|-------------|-------------|---------------------------------------------------|
| Strap       | M245B       | Bongo Stand Strap with Tension Screw for M245     |
| Stand Model | <b>M294</b> | Matador Basket Conga Stand                        |
| Rubber Feet | M403        | Rubber Conga Stand Feet for M294/LPA650, Set of 3 |

#### LP ASPIRE SLIDE MOUNT STAND PARTS







Slide Mount Brackets



Conga Support Bracket With Clamp

## LP COWBELL PARTS





**Cowbell Thumb Screws** 



Eyebolt Assembly



Eyebolt Assembly LP308 LP Eyebolt Assembly
Thumb Screw LP346C Cowbell Thumb Screw, 6 pcs. (Flat End 1/4" Diameter)

### LP REPLACEMENT TUNING WRENCHES

Tuning wrenches are available for all LP, LP Aspire, LP Matador and LPMC Brands

#### See below Listing for Available Models

(All models are not pictured)









| LP Tuning Wrench<br>LP Tuning Wrench<br>LP Tuning Wrench<br>LP Tuning Wrench | LP227A<br>LP227D<br>LP2500<br>LP2501 | LP Tuning Wrench<br>Galaxy Tuning Wrench<br>Top Tune Conga Tuning Wrench<br>Prestige Timbale Tuning Wrench |
|------------------------------------------------------------------------------|------------------------------------