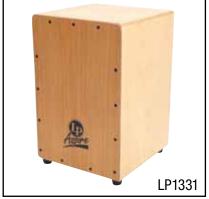

## LP GENERATION III TRIPLE WOOD BONGOS

Bongos Shown in Straight Line Formation

Lug Tips

| Drum Model         | LP202-AW | Bongos, Chrome                           |
|--------------------|----------|------------------------------------------|
| Extra Small Head   | LP264D   | 5 1/2" Triple Bongo Head, Rawhide        |
| Small Head         | LP263A   | 7 1/4", Rawhide Head                     |
| Large Head         | LP264C   | 9" Generation III Head, Rawhide          |
| Extra Small Rim    | LP253A-6 | Chrome Rim for 5 1/2" Head               |
| Small Rim          | LP253A-1 | Small Rim, Chrome                        |
| Large Rim          | LP253A-5 | Large Rim, Chrome, Gen III               |
| Extra Small Bottom | LP339F   | 5 1/2" Extra Small Cast Chrome Bottom    |
| Small Bottom       | LP339C-1 | Small Steel Bottom for LP201A-2/LP201A-3 |
| Large Bottom       | LP339E-1 | Large Steel Bottom for LP201A-3          |
| Tuning Lug         | LP213B   | Bongo Lug, Chrome                        |
| Lug Tips           | LP217    | Vinyl Lug Tip, 1 Dozen                   |
| Tuning Wrench      | LP227A   | Tuning Wrench                            |